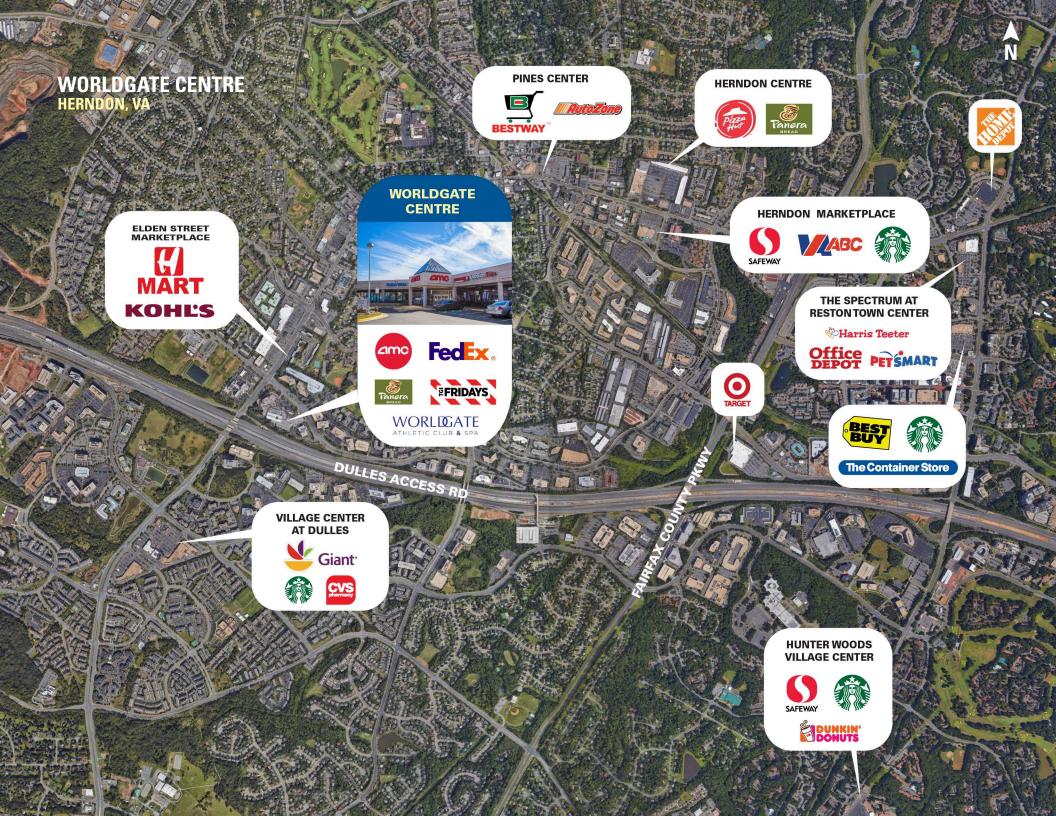

### **WORLDGATE CENTRE**

#### HERNDON, VA

- I Connected to the Washington Dulles Marriott Suites which includes 253 rooms
- I Strategically situated just off exit 10 on the Dulles Toll Road
- I 229,568 SF lifestyle center featuring AMC Theatres and a stateof-the-art fitness club with approximately 1,600 parking spaces, including 419 surface spaces
- I Dense office population of 133,993 employees (3-mile radius) and growing with Amazon
- I Excellent visibility with 94,000 VPD at the intersection of Centreville Road and the Dulles Toll Road East (Combined Traffic Estimates)