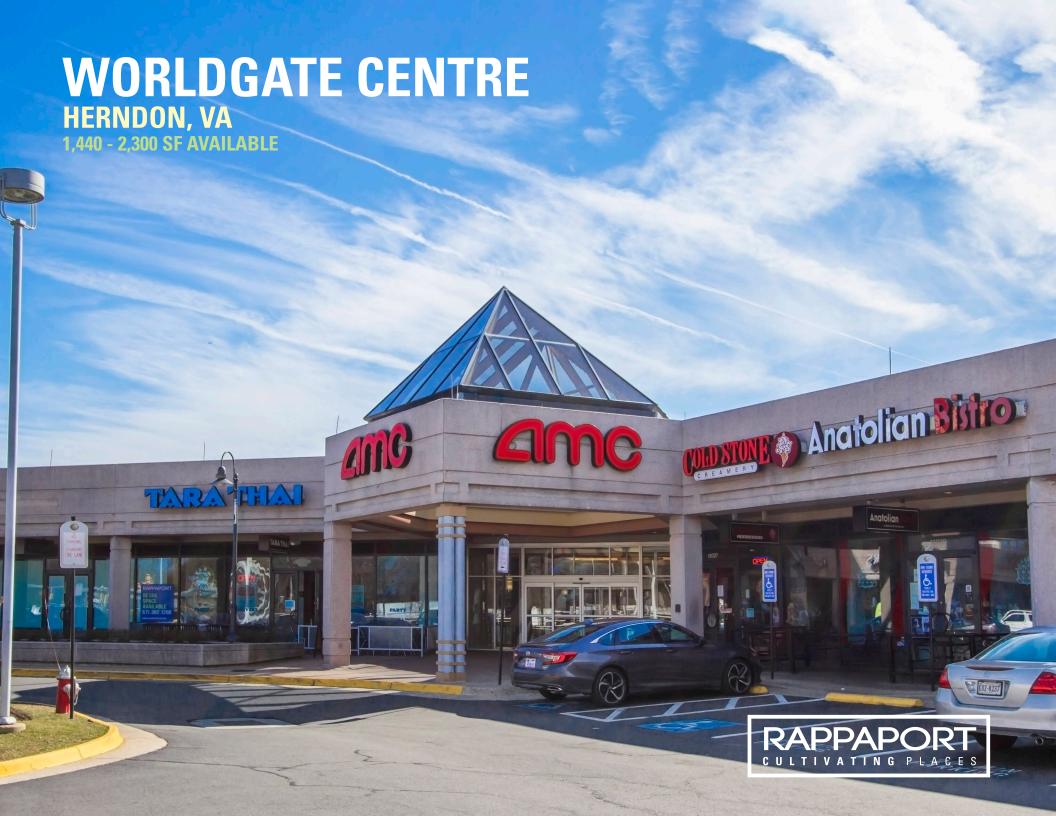

### **WORLDGATE CENTRE**

#### HERNDON, VA

- I Connected to the Washington Dulles Marriott Suites which includes 253 rooms
- I Strategically situated just off exit 10 on the Dulles Toll Road
- I 229,568 SF lifestyle center featuring AMC Theatres and a stateof-the-art fitness club with approximately 1,600 parking spaces, including 419 surface spaces
- I Dense office population of 133,993 employees (3-mile radius) and growing with Amazon
- I Excellent visibility with 94,000 VPD at the intersection of Centreville Road and the Dulles Toll Road East (Combined Traffic Estimates)

### **WORLDGATE CENTRE | HERNDON, VA**

1,440 SF - 2,300 SF AVAILABLE