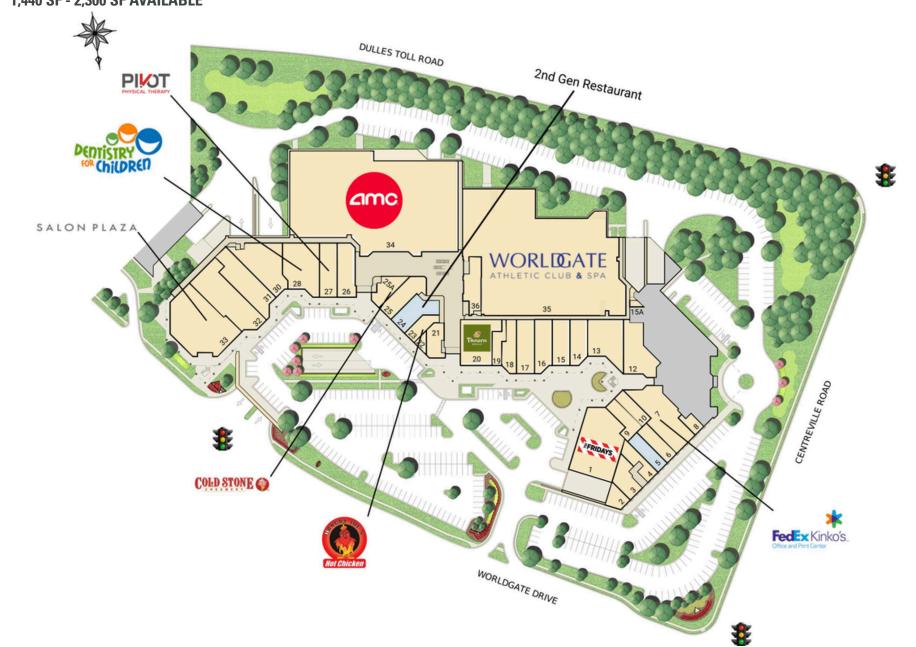

## **SITE PLAN**

### **WORLDGATE CENTRE | HERNDON, VA**

1,440 SF - 2,300 SF AVAILABLE

## WORLDGATE CENTRE | HERNDON, VA

|    | #  | SQ. FT  | MERCHANT                                  | #   | <b>SQ. FT</b> | MERCHANT                    | #   | SQ. FT  | MERCHANT                         |
|----|----|---------|-------------------------------------------|-----|---------------|-----------------------------|-----|---------|----------------------------------|
|    | 1  | 7,000   | TGI Fridays                               | 14  | 1,914         | Subway                      | 25  | 2,144   | Anatolian Bistro                 |
|    | 2  | 921     | Posey Pups                                | 15  | 1,995         | Sushi Mori                  | 25A | 1,417   | Cold Stone                       |
|    | 3  | 1,925   | Corporate America                         | 15A | 60            | Storage Space               |     |         | Creamery                         |
|    |    |         | Family Credit Union                       | 16  | _             | Chicago Pizza with a        | 26  | 2,350   | Nan Thai                         |
|    | 4  | 1,291   | Worldgate Cleaners                        |     | _,            | Twist                       | 27  | 2,366   | Pivot Physical                   |
|    | 5  | 1,440   | Available                                 | 17  | 2,361         | Charred                     |     |         | Therapy                          |
|    | 6  | 1,354   | Sandy Spring Bank                         | 18  | 1,759         | Pho 2000 Restaurant         | 28  | 4,125   | Dentistry for Children           |
|    | 7  | 4,788   | FedEx Kinko's                             | 19  | 1,053         | ShareTea                    | 30  | 4,117   | Bach to Rock                     |
|    | 8  | 606     | Worldgate Barber                          | 20  | 3,689         | Panera To You               |     | 3,888   | Russian School of                |
|    | 9  | 1,251   | Worldgate Nails                           | 21  | 1,424         | Weird Brothers              | •   | 0,000   | Math                             |
|    | 10 | 1,170   | Massage Angel Tips                        |     |               | Coffee                      | 32  | 5,392   | Uncle Jalapeno                   |
|    | 12 | 4,500   | Inchin's Bamboo                           | 22  | 475           | Hair Threading Spa          | 33  | 7,659   | Salon Plaza                      |
|    |    |         | Garden 23                                 | 23  | 1,248         | Hangry Joe's Hot<br>Chicken | 34  | 38,238  | AMC Theatres                     |
| 13 | 13 | 3 2,458 | Kalpasi - Chettinadu<br>Indian Cuisine 24 | 24  | 1 2,300       | Available                   | 35  | 106,606 | Worldgate Athletic<br>Club & Spa |
|    |    |         |                                           |     |               |                             | 36  | 2,064   | The Jackson Clinic               |
|    |    |         |                                           |     |               |                             |     |         |                                  |