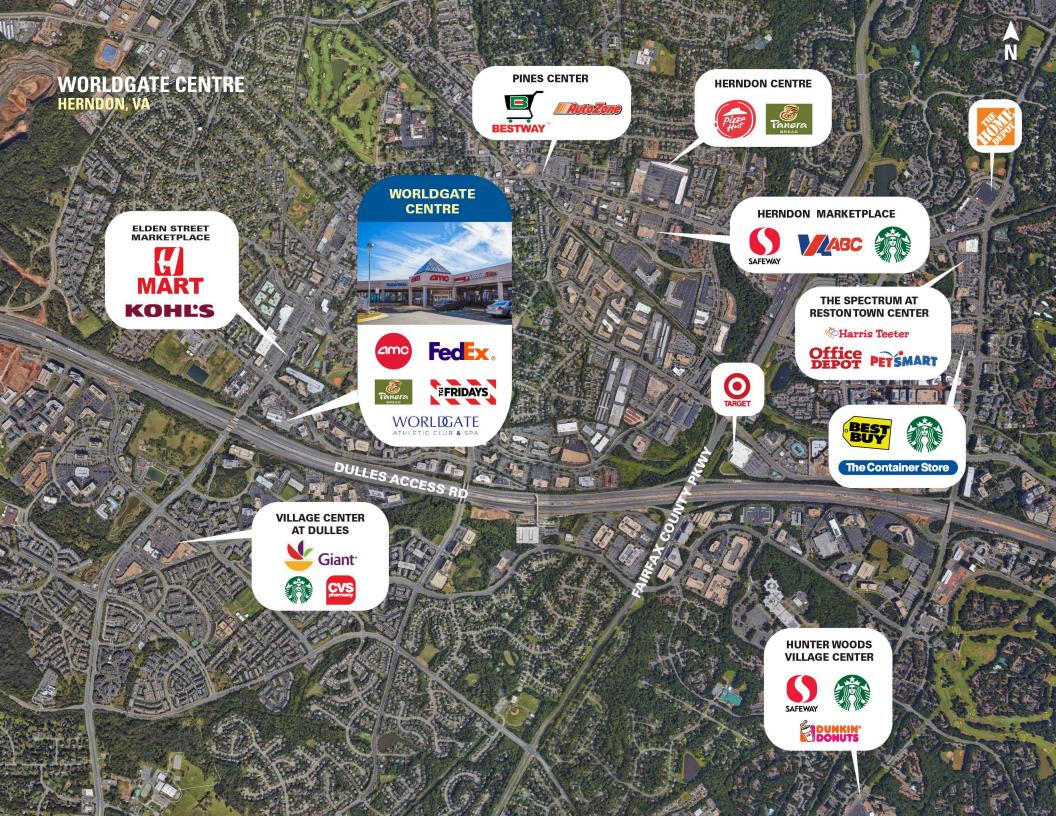

#### WORLDGATE CENTRE HERNDON, VA

- Connected to the Washington Dulles Marriott Suites which includes 253 rooms
- Strategically situated just off exit 10 on the Dulles Toll Road
- I 229,568 SF lifestyle center featuring AMC Theatres and a stateof-the-art fitness club with approximately 1,600 parking spaces, including 419 surface spaces
- Dense office population of 133,993 employees (3-mile radius) and growing with Amazon
- Excellent visibility with 94,000 VPD at the intersection of Centreville Road and the Dulles Toll Road East (Combined Traffic Estimates)

## **DEMOGRAPHICS 2024**

|           |                       | 1 MILE                     | 3 MILES          | 5 MILES     |
|-----------|-----------------------|----------------------------|------------------|-------------|
| <b>ŤŤ</b> | POPULATION            | 33,073                     | 118,444          | 214,477     |
| ÿ         | DAYTIME<br>POPULATION | 24,771                     | 95,935           | 148,565     |
| \$        | HOUSEHOLD<br>INCOME   | \$122,028                  | \$138,953        | \$149,906   |
|           | TRAFFIC<br>COUNTS     | 94,000 on Cer<br>Road East | ntreville Road & | Dulles Toll |