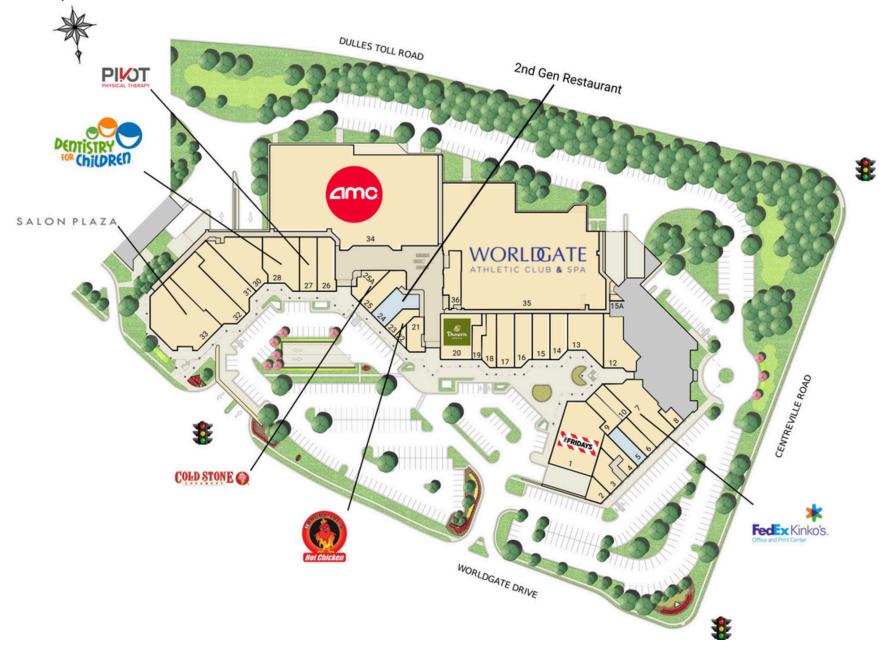

#### **SITE PLAN** WORLDGATE CENTRE | HERNDON, VA 1,440 SF - 2,300 SF AVAILABLE

# **TENANT LIST**

WORLDGATE CENTRE | HERNDON, VA

| #  | SQ. FT | MERCHANT                                 |
|----|--------|------------------------------------------|
| 1  | 7,000  | TGI Fridays                              |
| 2  | 921    | Posey Pups                               |
| 3  | 1,925  | Corporate America<br>Family Credit Union |
| 4  | 1,291  | Worldgate Cleaners                       |
| 5  | 1,440  | Available                                |
| 6  | 1,354  | Sandy Spring Bank                        |
| 7  | 4,788  | FedEx Kinko's                            |
| 8  | 606    | Worldgate Barber                         |
| 9  | 1,251  | Worldgate Nails                          |
| 10 | 1,170  | Massage Angel Tips                       |
| 12 | 4,500  | Inchin's Bamboo<br>Garden                |
| 13 | 2,458  | Kalpasi - Chettinadu<br>Indian Cuisine   |

| #   | <b>SQ. FT</b> | MERCHANT                      |
|-----|---------------|-------------------------------|
| 14  | 1,914         | Subway                        |
| 15  | 1,995         | Sushi Mori                    |
| 15A | 60            | Storage Space                 |
| 16  | 2,220         | Chicago Pizza with a<br>Twist |
| 17  | 2,361         | Charred                       |
| 18  | 1,759         | Pho 2000 Restaurant           |
| 19  | 1,053         | ShareTea                      |
| 20  | 3,689         | Panera To You                 |
| 21  | 1,424         | Weird Brothers<br>Coffee      |
| 22  | 475           | Hair Threading Spa            |
| 23  | 1,248         | Hangry Joe's Hot<br>Chicken   |
| 24  | 2,300         | Available                     |

| #   | SQ. FT  | MERCHANT                         |
|-----|---------|----------------------------------|
| 25  | 2,144   | Anatolian Bistro                 |
| 25A | 1,417   | Cold Stone<br>Creamery           |
| 26  | 2,350   | Nan Thai                         |
| 27  | 2,366   | Pivot Physical<br>Therapy        |
| 28  | 4,125   | Dentistry for<br>Children        |
| 30  | 4,117   | Bach to Rock                     |
| 31  | 3,888   | Russian School of<br>Math        |
| 32  | 5,392   | Uncle Jalapeno                   |
| 33  | 7,659   | Salon Plaza                      |
| 34  | 38,238  | AMC Theatres                     |
| 35  | 106,606 | Worldgate Athletic<br>Club & Spa |
| 36  | 2,064   | The Jackson Clinic               |