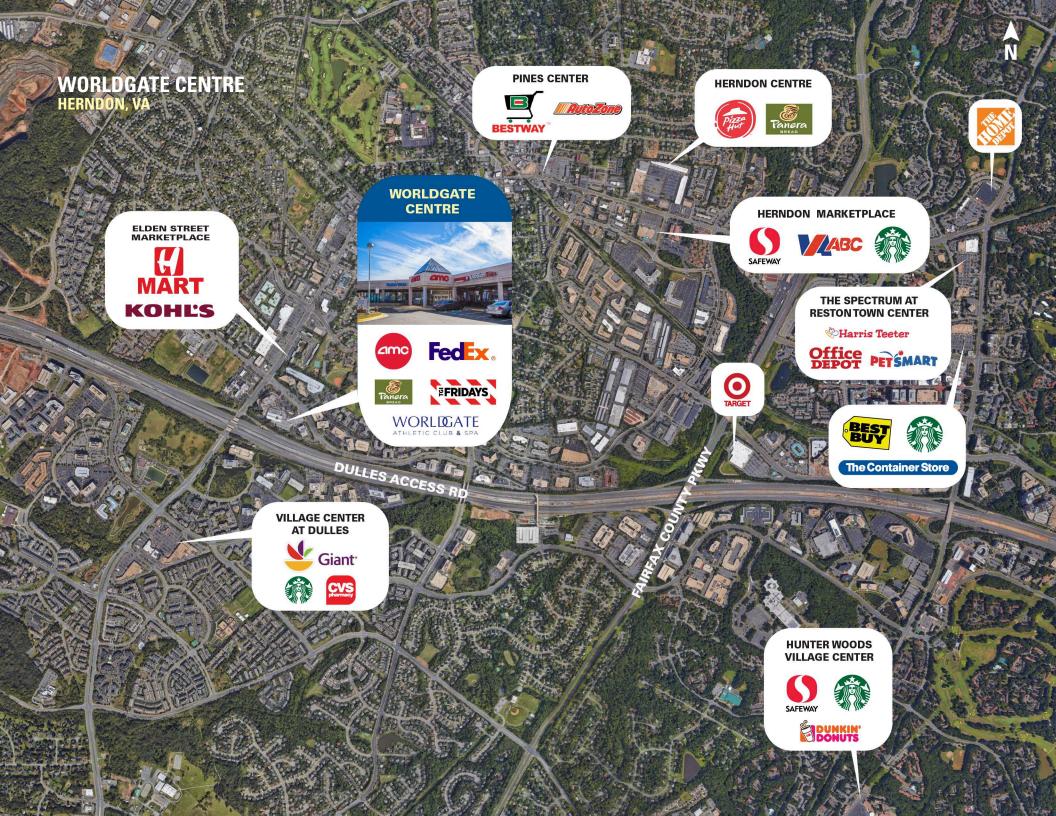

#### **WORLDGATE CENTRE**

#### HERNDON, VA

- I Connected to the Washington Dulles Marriott Suites which includes 253 rooms
- I Strategically situated just off exit 10 on the Dulles Toll Road
- I 229,568 SF lifestyle center featuring AMC Theatres and a stateof-the-art fitness club with approximately 1,600 parking spaces, including 419 surface spaces
- I Dense office population of 133,993 employees (3-mile radius) and growing with Amazon
- Excellent visibility with 94,000 VPD at the intersection of Centreville Road and the Dulles Toll Road East (Combined Traffic Estimates)

#### **DEMOGRAPHICS 2025**

|         |                       | 1 MILE                                                | 3 MILES   | 5 MILES            |  |  |
|---------|-----------------------|-------------------------------------------------------|-----------|--------------------|--|--|
|         | POPULATION            | 33,073                                                | 118,444   | 214,477<br>148,565 |  |  |
|         | DAYTIME<br>POPULATION | 24,771                                                | 95,935    |                    |  |  |
| \$      | HOUSEHOLD<br>INCOME   | \$122,028                                             | \$138,953 | \$149,906          |  |  |
| <u></u> | TRAFFIC COUNTS        | 94,000 on Centreville Road & Dulles Toll<br>Road East |           |                    |  |  |