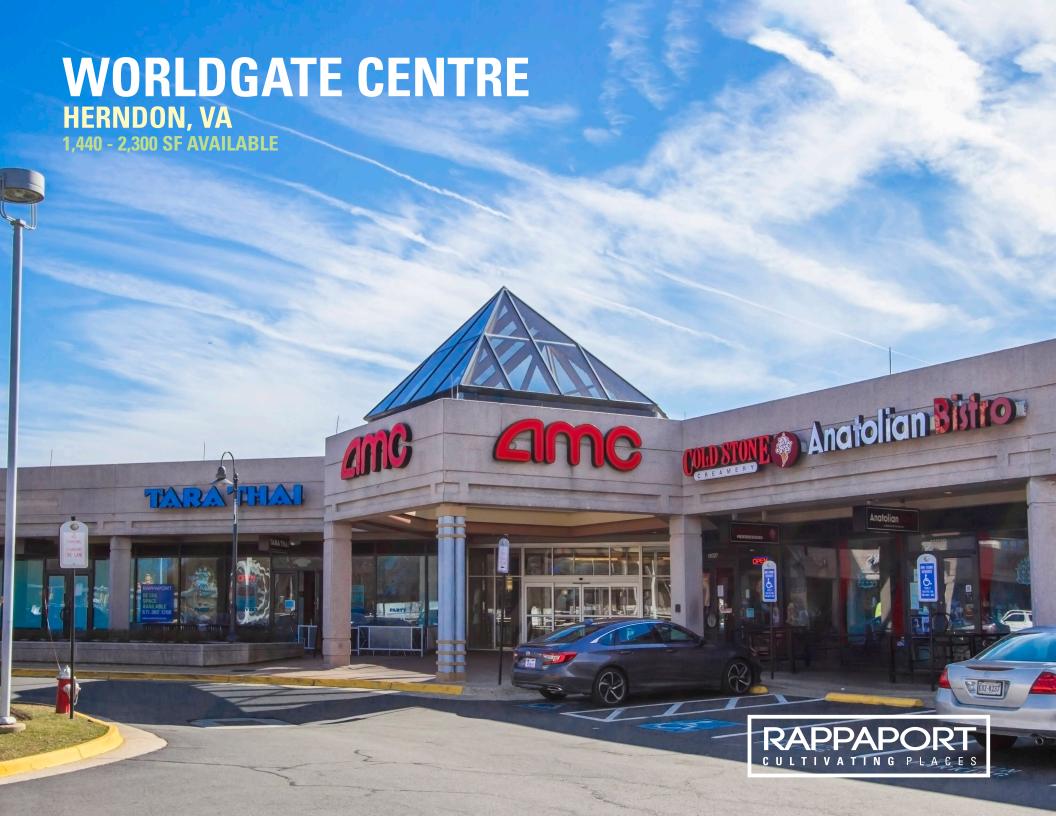

#### **WORLDGATE CENTRE**

#### HERNDON, VA

- I Connected to the Washington Dulles Marriott Suites which includes 253 rooms
- I Strategically situated just off exit 10 on the Dulles Toll Road
- I 229,568 SF lifestyle center featuring AMC Theatres and a stateof-the-art fitness club with approximately 1,600 parking spaces, including 419 surface spaces
- I Dense office population of 133,993 employees (3-mile radius) and growing with Amazon
- Excellent visibility with 94,000 VPD at the intersection of Centreville Road and the Dulles Toll Road East (Combined Traffic Estimates)

### **WORLDGATE CENTRE | HERNDON, VA**

1,440 SF - 2,300 SF AVAILABLE