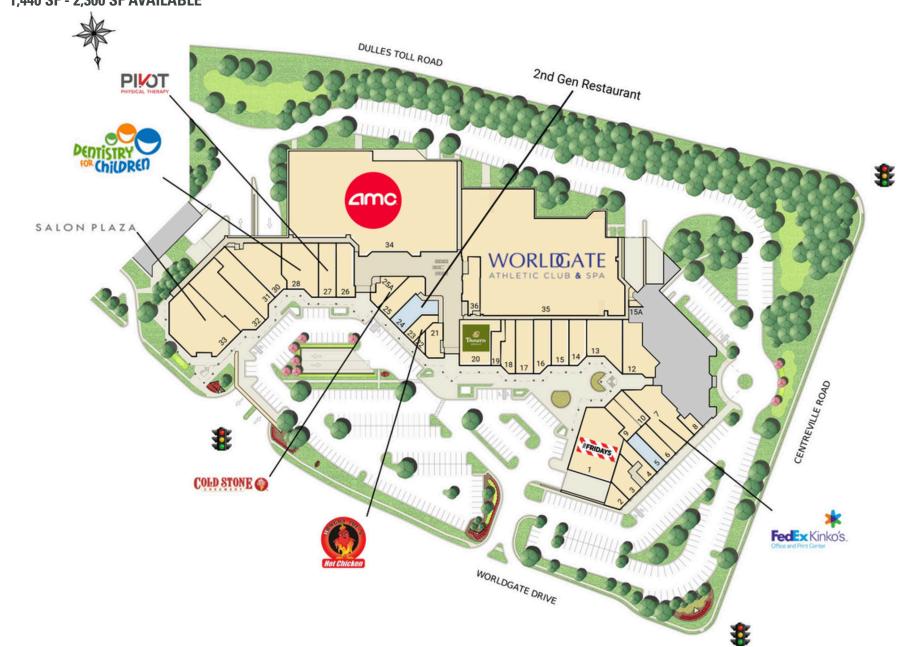

# **SITE PLAN**

### **WORLDGATE CENTRE | HERNDON, VA**

1,440 SF - 2,300 SF AVAILABLE

# WORLDGATE CENTRE | HERNDON, VA

| #  | SQ. FT  | MERCHANT             | #   | SQ. FT | MERCHANT                      | #   | SQ. FT  | MERCHANT                  |
|----|---------|----------------------|-----|--------|-------------------------------|-----|---------|---------------------------|
| 1  | 7,000   | TGI Fridays          | 14  | 1,914  | Subway                        | 25A | 1,417   | Cold Stone                |
| 2  | 921     | Posey Pups           | 15  | 1,995  | Sushi Mori                    |     |         | Creamery                  |
| 3  | 1,925   | Corporate America    | 15A | 60     | Storage Space                 | 26  | 2,350   | Nan Thai                  |
|    |         | Family Credit Union  | 16  | 2,220  | Chicago Pizza with a          | 27  | 2,366   | Pivot Physical            |
| 4  | 1,291   | Worldgate Cleaners   |     | ,      | Twist                         |     |         | Therapy                   |
| 5  | 1,440   | Available            | 17  | 2,361  | Charred                       | 28  | 4,125   | Dentistry for<br>Children |
| 6  | 1,354   | Sandy Spring Bank    | 18  | 1,759  | Pho 2000 Restaurant           | 30  | 4,117   | Bach to Rock              |
| 7  | 4,788   | FedEx Kinko's        | 19  | 1,053  | ShareTea                      | 31  | 3,888   | Russian School of         |
| 8  | 606     | Worldgate Barber     | 20  | 3,689  | Panera To You                 |     | .,      | Math                      |
| 9  | 1,251   | Worldgate Nails      | 21  | 1,424  | Weird Brothers                | 32  | 5,392   | Uncle Jalapeno            |
| 1  | 0 1,170 | Massage Angel Tips   |     |        | Coffee                        | 33  | 7,659   | Salon Plaza               |
| 1: | 2 4,500 | Inchin's Bamboo      | 22  | 475    | Hair Threading Spa            | 34  | 38,238  | AMC Theatres              |
|    |         | Garden               | 23  | 1,248  | 8 Hangry Joe's Hot<br>Chicken | 35  | 106,606 | Worldgate Athletic        |
| 13 | 3 2,458 | Kalpasi - Chettinadu |     |        |                               |     | -,      | Club & Spa                |
|    |         | Indian Cuisine       | 24  | 2,300  | Available                     | 36  | 2,064   | The Jackson Clinic        |
|    |         |                      | 25  | 2,144  | Anatolian Bistro              |     |         |                           |
|    |         |                      |     |        |                               |     |         |                           |