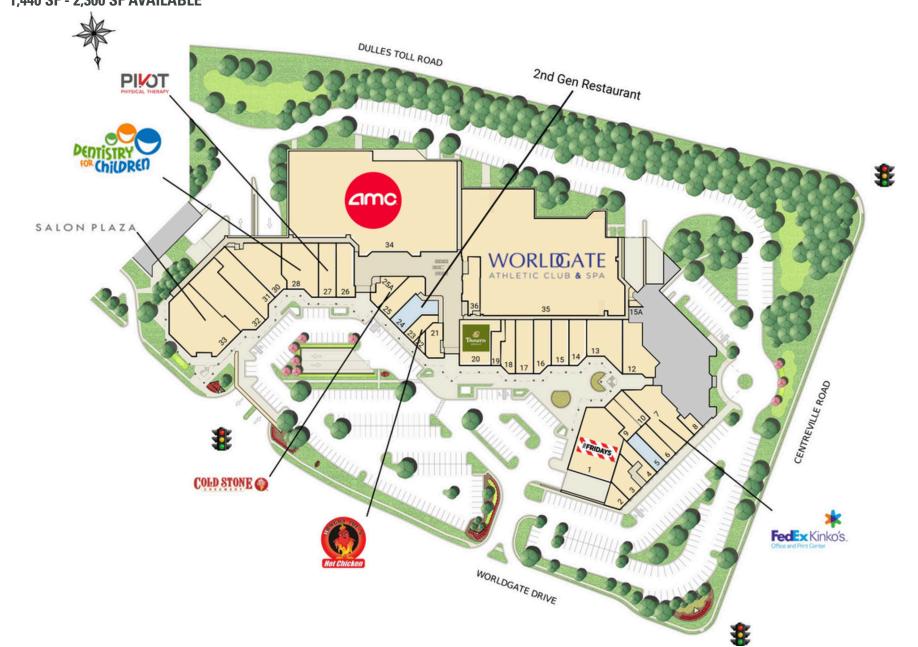

# **SITE PLAN**

### **WORLDGATE CENTRE | HERNDON, VA**

1,440 SF - 2,300 SF AVAILABLE

# WORLDGATE CENTRE | HERNDON, VA

| #  | SQ. FT  | MERCHANT             | #   | SQ. FT                 | MERCHANT             | #       | <b>SQ. FT</b>      | MERCHANT                  |
|----|---------|----------------------|-----|------------------------|----------------------|---------|--------------------|---------------------------|
| 1  | 7,000   | TGI Fridays          | 14  | 1,914                  | Subway               | 25A     | 1,417              | Cold Stone                |
| 2  | 921     | Posey Pups           | 15  | 1,995                  | Sushi Mori           |         |                    | Creamery                  |
| 3  | 1,925   | Corporate America    | 15A | 60                     | Storage Space        | 26      | 2,350              | Nan Thai                  |
|    |         | Family Credit Union  | 16  | 2,220                  | Chicago Pizza with a | 27      | 2,366              | Pivot Physical            |
| 4  | 1,291   | Worldgate Cleaners   |     |                        | Twist                |         |                    | Therapy                   |
| 5  | 1,440   | Available            | 17  | 2,361                  | Charred              | 28      | 4,125              | Dentistry for<br>Children |
| 6  | 1,354   | Sandy Spring Bank    | 18  | 1,759                  | Pho 2000 Restaurant  | 30      | 4,117              | Bach to Rock              |
| 7  | 4,788   | FedEx Kinko's        | 19  | 1,053                  | ShareTea             | 31      | 3,888              | Russian School of         |
| 8  | 606     | Worldgate Barber     | 20  | 3,689                  | Panera To You        |         |                    | Math                      |
| 9  | 1,251   | Worldgate Nails      | 21  | 1,424                  | Weird Brothers       | 32      | 5,392              | Uncle Jalapeno            |
| 1  | 0 1,170 | Massage Angel Tips   |     |                        | Coffee               | 33      | 7,659              | Salon Plaza               |
| 1  | 2 4,500 | Inchin's Bamboo      | 22  | 475                    | Hair Threading Spa   | 34      | 38,238             | AMC Theatres              |
|    |         | Garden               | 23  | 1,248 Hangry Joe's Hot | 35                   | 106,606 | Worldgate Athletic |                           |
| 13 | 3 2,458 | Kalpasi - Chettinadu |     |                        | Chicken              |         | ,                  | Club & Spa                |
|    |         | Indian Cuisine       | 24  | 2,300                  | Available            | 36      | 2,064              | The Jackson Clinic        |
|    |         |                      | 25  | 2,144                  | Anatolian Bistro     |         |                    |                           |
|    |         |                      |     |                        |                      |         |                    |                           |