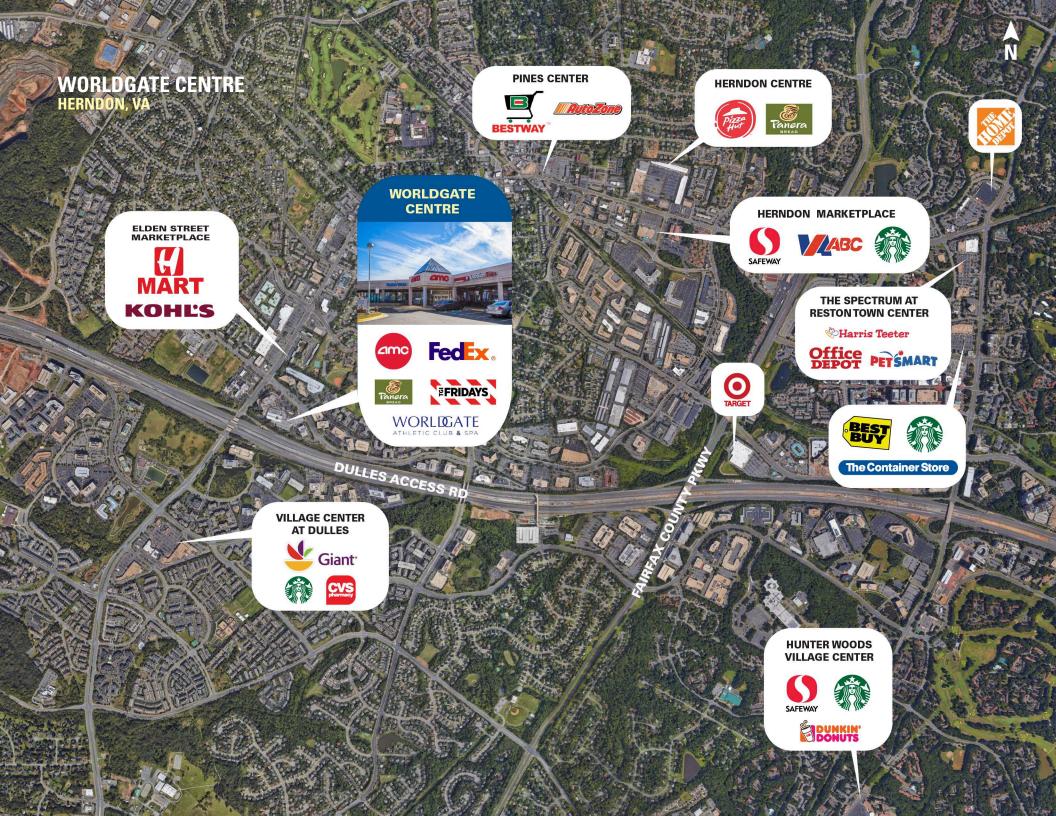

#### **WORLDGATE CENTRE**

#### HERNDON, VA

- I Connected to the Washington Dulles Marriott Suites which includes 253 rooms
- I Strategically situated just off exit 10 on the Dulles Toll Road
- I 229,568 SF lifestyle center featuring AMC Theatres and a stateof-the-art fitness club with approximately 1,600 parking spaces, including 419 surface spaces
- I Dense office population of 133,993 employees (3-mile radius) and growing with Amazon
- Excellent visibility with 94,000 VPD at the intersection of Centreville Road and the Dulles Toll Road East (Combined Traffic Estimates)

#### **DEMOGRAPHICS 2024**

|    |                       | 1 MILE                                                | 3 MILES   | 5 MILES   |  |  |
|----|-----------------------|-------------------------------------------------------|-----------|-----------|--|--|
| †† | POPULATION            | 33,073                                                | 118,444   | 214,477   |  |  |
|    | DAYTIME<br>POPULATION | 24,771                                                | 95,935    | 148,565   |  |  |
| \$ | HOUSEHOLD<br>INCOME   | \$122,028                                             | \$138,953 | \$149,906 |  |  |
|    | TRAFFIC COUNTS        | 94,000 on Centreville Road & Dulles Toll<br>Road East |           |           |  |  |