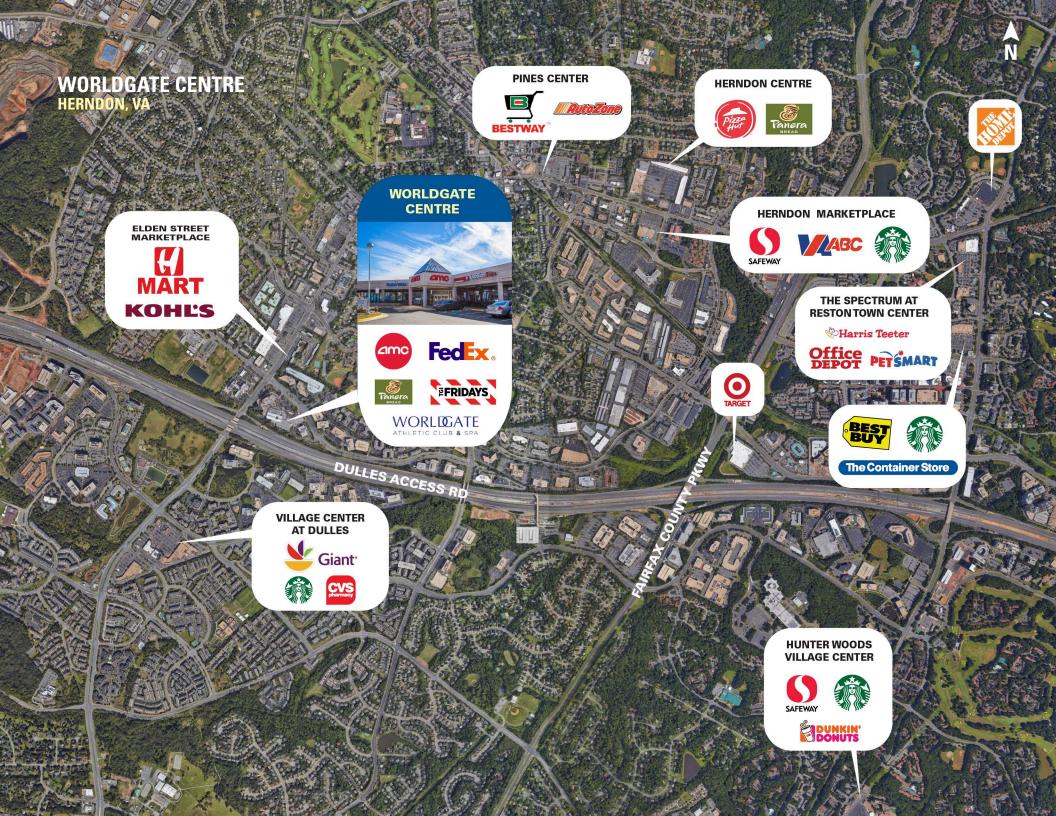

#### WORLDGATE CENTRE HERNDON, VA

- Connected to the Washington Dulles Marriott Suites which includes 253 rooms
- Strategically situated just off exit 10 on the Dulles Toll Road
- I 229,568 SF lifestyle center featuring AMC Theatres and a stateof-the-art fitness club with approximately 1,600 parking spaces, including 419 surface spaces
- Dense office population of 133,993 employees (3-mile radius) and growing with Amazon
- Excellent visibility with 94,000 VPD at the intersection of Centreville Road and the Dulles Toll Road East (Combined Traffic Estimates)

## **DEMOGRAPHICS 2025**

|           |                       | 1 MILE                     | 3 MILES          | 5 MILES     |
|-----------|-----------------------|----------------------------|------------------|-------------|
| <b>ŤŤ</b> | POPULATION            | 33,073                     | 118,444          | 214,477     |
| ÿ         | DAYTIME<br>POPULATION | 24,771                     | 95,935           | 148,565     |
| \$        | HOUSEHOLD<br>INCOME   | \$122,028                  | \$138,953        | \$149,906   |
|           | TRAFFIC<br>COUNTS     | 94,000 on Cer<br>Road East | ntreville Road 8 | Dulles Toll |