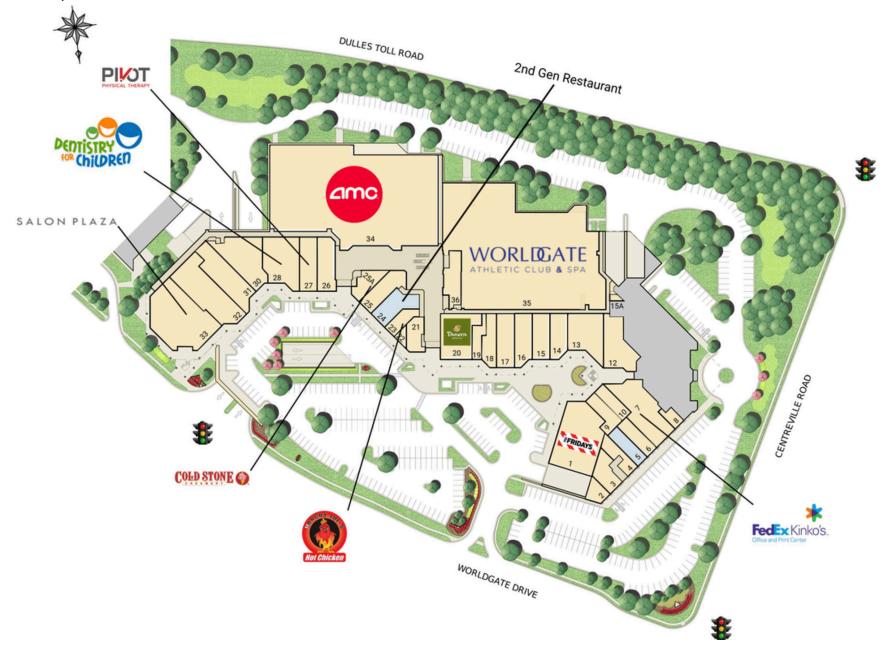

#### **SITE PLAN** WORLDGATE CENTRE | HERNDON, VA 1,440 SF - 2,300 SF AVAILABLE

# **TENANT LIST**

WORLDGATE CENTRE | HERNDON, VA

| #  | SQ. FT | MERCHANT                                 |
|----|--------|------------------------------------------|
| 1  | 7,000  | TGI Fridays                              |
| 2  | 921    | Posey Pups                               |
| 3  | 1,925  | Corporate America<br>Family Credit Union |
| 4  | 1,291  | Worldgate Cleaners                       |
| 5  | 1,440  | Available                                |
| 6  | 1,354  | Sandy Spring Bank                        |
| 7  | 4,788  | FedEx Kinko's                            |
| 8  | 606    | Worldgate Barber                         |
| 9  | 1,251  | Worldgate Nails                          |
| 10 | 1,170  | Massage Angel Tips                       |
| 12 | 4,500  | Inchin's Bamboo<br>Garden                |
| 13 | 2,458  | Kalpasi - Chettinadu<br>Indian Cuisine   |

| #   | <b>SQ. FT</b> | MERCHANT                      |
|-----|---------------|-------------------------------|
| 14  | 1,914         | Subway                        |
| 15  | 1,995         | Sushi Mori                    |
| 15A | 60            | Storage Space                 |
| 16  | 2,220         | Chicago Pizza with a<br>Twist |
| 17  | 2,361         | Charred                       |
| 18  | 1,759         | Pho 2000 Restaurant           |
| 19  | 1,053         | ShareTea                      |
| 20  | 3,689         | Panera To You                 |
| 21  | 1,424         | Weird Brothers<br>Coffee      |
| 22  | 475           | Hair Threading Spa            |
| 23  | 1,248         | Hangry Joe's Hot<br>Chicken   |
| 24  | 2,300         | Available                     |

| #   | SQ. FT  | MERCHANT                         |
|-----|---------|----------------------------------|
| 25  | 2,144   | Anatolian Bistro                 |
| 25A | 1,417   | Cold Stone<br>Creamery           |
| 26  | 2,350   | Nan Thai                         |
| 27  | 2,366   | Pivot Physical<br>Therapy        |
| 28  | 4,125   | Dentistry for<br>Children        |
| 30  | 4,117   | Bach to Rock                     |
| 31  | 3,888   | Russian School of<br>Math        |
| 32  | 5,392   | Uncle Jalapeno                   |
| 33  | 7,659   | Salon Plaza                      |
| 34  | 38,238  | AMC Theatres                     |
| 35  | 106,606 | Worldgate Athletic<br>Club & Spa |
| 36  | 2,064   | The Jackson Clinic               |