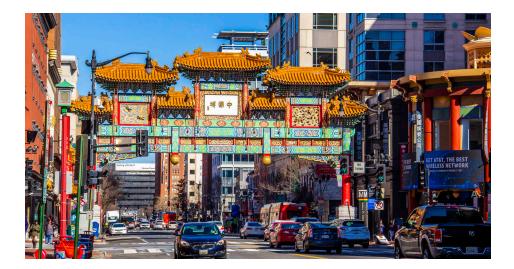

# THE PORTRAIT BUILDING WASHINGTON, DC

- 1,422 SF built out quick service restaurant space in the heart of Downtown D.C.
- Steps from highly sought-after tourist attractions, such as Capital One Arena and the National Portrait Gallery
- I Exceedingly accessible within walking distance to Gallery Place/Chinatown Metro (Red, Green, and Yellow Lines) and Metro Center (Blue, Orange, Red, and Silver Lines)