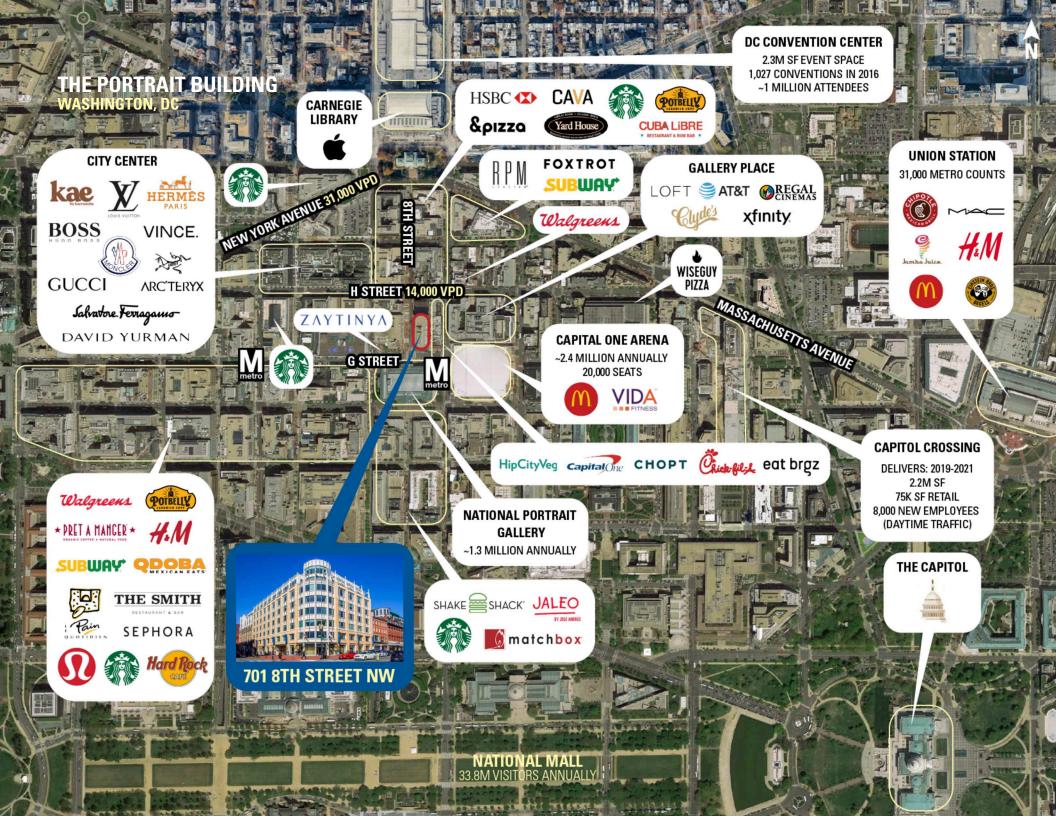

apital One Arena and the National Portrait Gallery
- I Exceedingly accessible within walking distance to Gallery Place/Chinatown Metro (Red, Green, and Yellow Lines) and Metro Center (Blue, Orange, Red, and Silver Lines)





#### **DEMOGRAPHICS 2024**

|            |                       | .25 MILE             | .5 MILE   | 1 MILE    |
|------------|-----------------------|----------------------|-----------|-----------|
| <b>Ť</b> Ť | POPULATION            | 3,235                | 17,694    | 54,261    |
| ÿ          | DAYTIME<br>POPULATION | 25,815               | 82,856    | 257,351   |
| \$         | HOUSEHOLD<br>INCOME   | \$159,971            | \$125,895 | \$121,127 |
|            | TRAFFIC<br>COUNTS     | 14,000 on 9th Street |           |           |

## **AREA RETAILERS**









#### **SITE PLAN** THE PORTRAIT BUILDING | WASHINGTON, DC 1,422 SF AVAILABLE



### THE PORTRAIT BUILDING WASHINGTON, DC







# RAPPAPORT

#### THE PORTRAIT BUILDING | 701 8TH STREET NW, WASHINGTON, DC

Bill Dickinson | bdickinson@rappaportco.com | 703.310.6983 Mike Howard | mhoward@rappaportco.com | 571.382.1219 Melissa Webb | mwebb@rappaportco.com | 703.980.6829

rappaportco.com