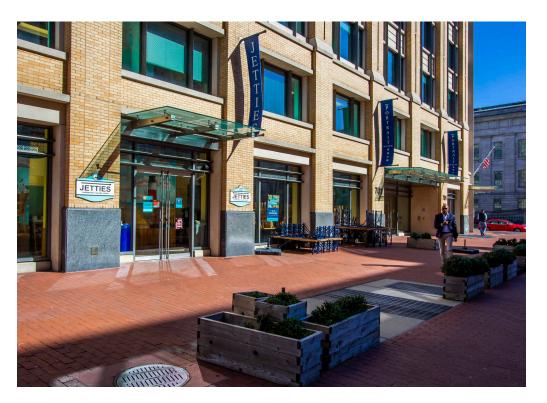

## THE PORTRAIT BUILDING WASHINGTON, DC 1,422 SF AVAILABLE

22498

# THE PORTRAIT BUILDING WASHINGTON, DC

- 1,422 SF built out quick service restaurant space in the heart of Downtown D.C.
- Steps from highly sought-after tourist attractions, such as Capital One Arena and the National Portrait Gallery
- I Exceedingly accessible within walking distance to Gallery Place/Chinatown Metro (Red, Green, and Yellow Lines) and Metro Center (Blue, Orange, Red, and Silver Lines)