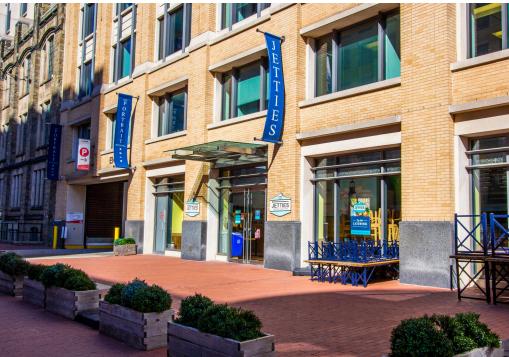

## THE PORTRAIT BUILDING WASHINGTON, DC 1,422 SF AVAILABLE



22498

# THE PORTRAIT BUILDING WASHINGTON, DC

- 1,422 SF built out quick service restaurant space in the heart of Downtown D.C.
- Steps from highly sought-after tourist attractions, such as Capital One Arena and the National Portrait Gallery
- I Exceedingly accessible within walking distance to Gallery Place/Chinatown Metro (Red, Green, and Yellow Lines) and Metro Center (Blue, Orange, Red, and Silver Lines)





#### **DEMOGRAPHICS 2024**

|            |                       | .25 MILE             | .5 MILE   | 1 MILE    |
|------------|-----------------------|----------------------|-----------|-----------|
| <b>Ť</b> Ť | POPULATION            | 3,235                | 17,694    | 54,261    |
| ÿ          | DAYTIME<br>POPULATION | 25,815               | 82,856    | 257,351   |
| \$         | HOUSEHOLD<br>INCOME   | \$159,971            | \$125,895 | \$121,127 |
|            | TRAFFIC<br>COUNTS     | 14,000 on 9th Street |           |           |

## **AREA RETAILERS**









#### **SITE PLAN** THE PORTRAIT BUILDING | WASHINGTON, DC 1,422 SF AVAILABLE



### THE PORTRAIT BUILDING WASHINGTON, DC







# RAPPAPORT

#### THE PORTRAIT BUILDING | 701 8TH STREET NW, WASHINGTON, DC

Bill Dickinson |