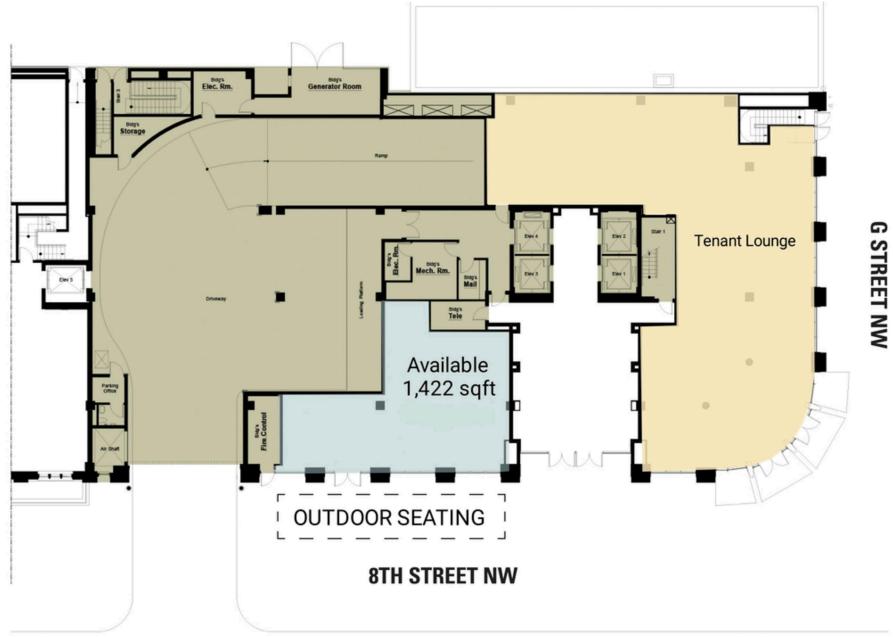

thin walking distance to Gallery Place/Chinatown Metro (Red, Green, and Yellow Lines) and Metro Center (Blue, Orange, Red, and Silver Lines)





#### **DEMOGRAPHICS 2024**

|            |                       | .25 MILE             | .5 MILE   | 1 MILE    |
|------------|-----------------------|----------------------|-----------|-----------|
| <b>Ť</b> Ť | POPULATION            | 3,235                | 17,694    | 54,261    |
| ÿ          | DAYTIME<br>POPULATION | 25,815               | 82,856    | 257,351   |
| \$         | HOUSEHOLD<br>INCOME   | \$159,971            | \$125,895 | \$121,127 |
|            | TRAFFIC<br>COUNTS     | 14,000 on 9th Street |           |           |

## **AREA RETAILERS**









#### **SITE PLAN** THE PORTRAIT BUILDING | WASHINGTON, DC 1,422 SF AVAILABLE



### THE PORTRAIT BUILDING WASHINGTON, DC







# RAPPAPORT

#### THE PORTRAIT BUILDING | 701 8TH STREET NW, WASHINGTON, DC

Bill Dickinson | bdickinson@rappaportco.com | 703.310.6983 Mike Howard | mhoward@rappaportco.com | 571.382.1219 Melissa Webb | mwebb@rappaportco.com | 703.980.6829

rappaportco.com