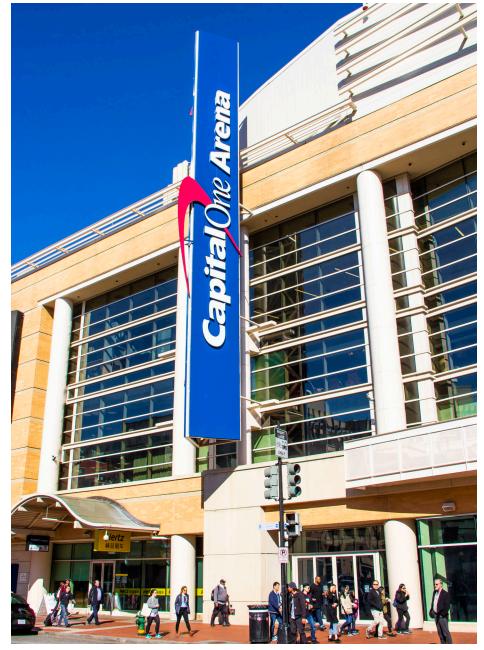

# THE PORTRAIT BUILDING WASHINGTON, DC

- 1,422 SF built out quick service restaurant space in the heart of Downtown D.C.
- Steps from highly sought-after tourist attractions, such as Capital One Arena and the National Portrait Gallery
- I Exceedingly accessible within walking distance to Gallery Place/Chinatown Metro (Red, Green, and Yellow Lines) and Metro Center (Blue, Orange, Red, and Silver Lines)