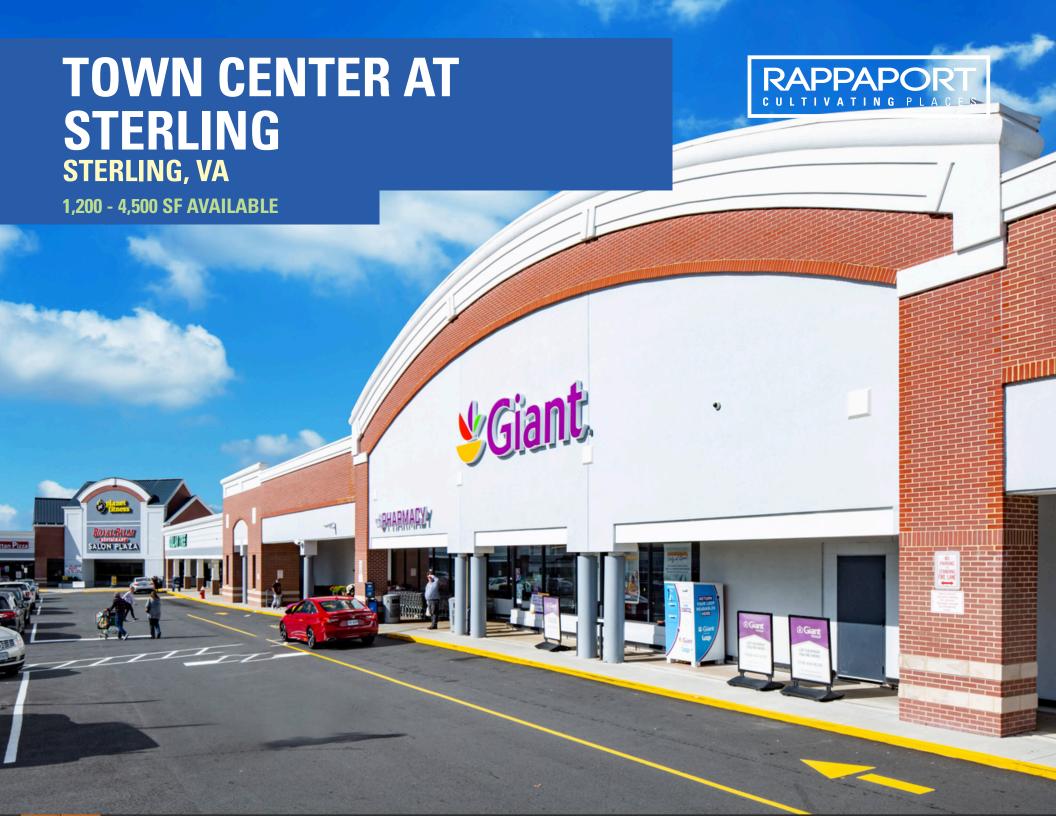

## **TOWN CENTER AT STERLING**

**STERLING, VA** 

- I 174,918 SF town center prominently located along Route 7 (Leesburg Pike), the major retail node of Sterling
- I Highly visible at a signalized intersection with multiple points of entry for optimum access and ample parking on-site
- I Surrounded by dense residential and daytime populations in the immediate trade area
- I Strong national and regional tenancies in the shopping center