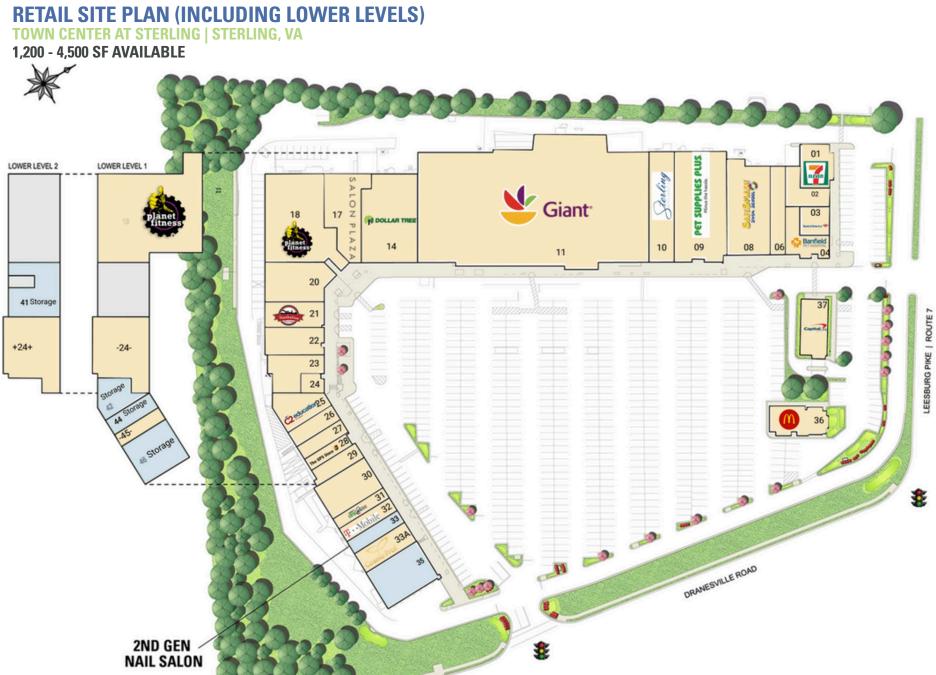

# **TENANT LIST**

# TOWN CENTER AT STERLING | STERLING, VA

| # SQ. FT  | MERCHANT              | # SQ. FT        | MERCHANT                                   | #     | SQ. FT | MERCHANT           |
|-----------|-----------------------|-----------------|--------------------------------------------|-------|--------|--------------------|
| 01 2,400  | 7-Eleven              | 17 5,043        | Salon Plaza                                | 28    | 1,291  | The UPS Store      |
| 02 2,006  | Taco Zocalo           | 18 24,475       | Planet Fitness                             | 29    | 1,491  | Dr. Gloria Dental  |
| 03 1,000  | Bank of America       | 20 5,078        | Shiney's Sweets &                          |       |        | Care               |
| 04 3,100  | Banfield Pet Hospital | ·               | Restaurant                                 | 30    | 4,000  | Costaverde Grill   |
| 04 3,100  | Daimeiu Fet Hospitai  | 21 2,527        | Manhattan Pizza                            | 31    | 1,200  | Sharkey's Cuts For |
| 06 2,544  | Town Center Cleaners  | Center Cleaners |                                            | 1,200 | Kids   |                    |
| 08 7,800  | SafeSplash            | 22 2,906        | 22 2,906 Legend Nail Spa                   | 00    | 4 000  |                    |
| ,         | ·                     | 23 3,010        | Clarkson Eyecare                           | 32    | 1,600  | T-Mobile           |
| 09 10,000 | Pet Supplies Plus     | 24 7,248        | Rio Cantina                                | 33    | 1,200  | Available          |
| 10 4,850  | Sterling Appliance    | 24 7,240        | NIO Cantina                                | 334   | 2,829  | CosmoProf          |
| 11 46,935 | Giant                 | 25 3,086        | C2 Education                               |       | •      |                    |
| 14 9,201  | Dollar Tree           | 26 1,400        | Darya Kabob<br>Hangry Joe's Hot<br>Chicken | 35    | 4,500  | Available          |
|           |                       | ·               |                                            | 36    | 5,940  | McDonald's         |
|           |                       | 27 1,718        |                                            | 37    | 4,540  | Capital One        |
|           |                       |                 | CHICKEH                                    | 37    | 4,540  | Capital Offe       |