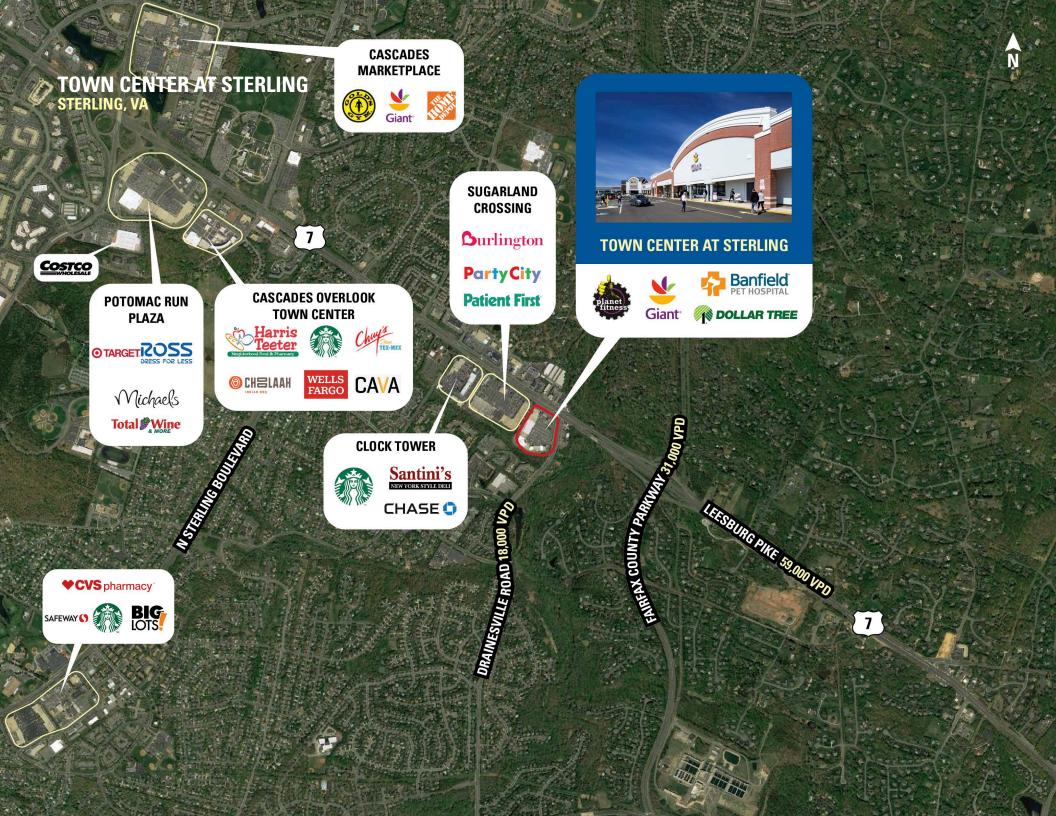

### **DEMOGRAPHICS 2024**

|    |                       | 1 MILE                                                                    | 3 MILES   | 5 MILES   |  |  |
|----|-----------------------|---------------------------------------------------------------------------|-----------|-----------|--|--|
| ŤŤ | POPULATION            | 12,027                                                                    | 109,122   | 207,868   |  |  |
|    | DAYTIME<br>POPULATION | 9,750                                                                     | 94,942    | 247,742   |  |  |
| \$ | HOUSEHOLD<br>INCOME   | \$205,902                                                                 | \$191,780 | \$183,978 |  |  |
|    | TRAFFIC COUNTS        | 59,000 on Leesburg Pike (Route 7), 18,000 on Dranesville Road (Route 228) |           |           |  |  |