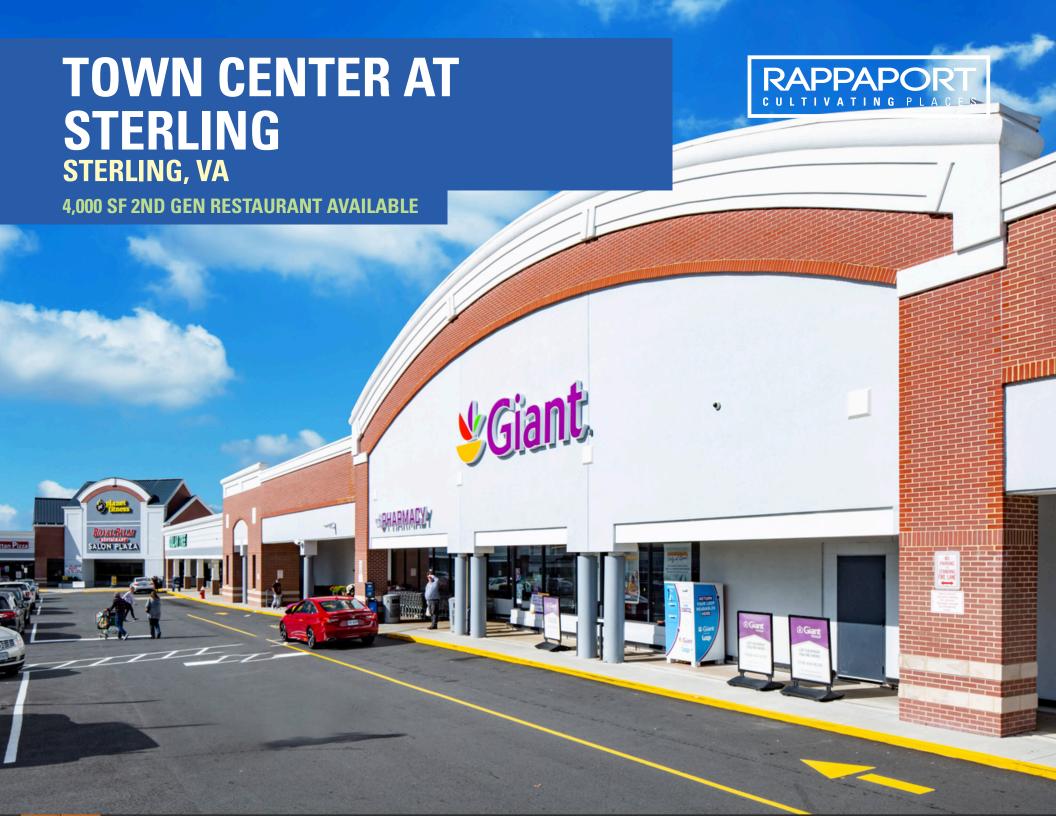

### **TOWN CENTER AT STERLING**

**STERLING, VA** 

- I 174,918 SF town center prominently located along Route 7 (Leesburg Pike), the major retail node of Sterling
- I Highly visible at a signalized intersection with multiple points of entry for optimum access and ample parking on-site
- I Surrounded by dense residential and daytime populations in the immediate trade area
- I Strong national and regional tenancies in the shopping center

# RETAIL SITE PLAN (INCLUDING LOWER LEVELS) TOWN CENTER AT STERLING | STERLING, VA

4,000 SF 2ND GEN RESTAURANT AVAILABLE