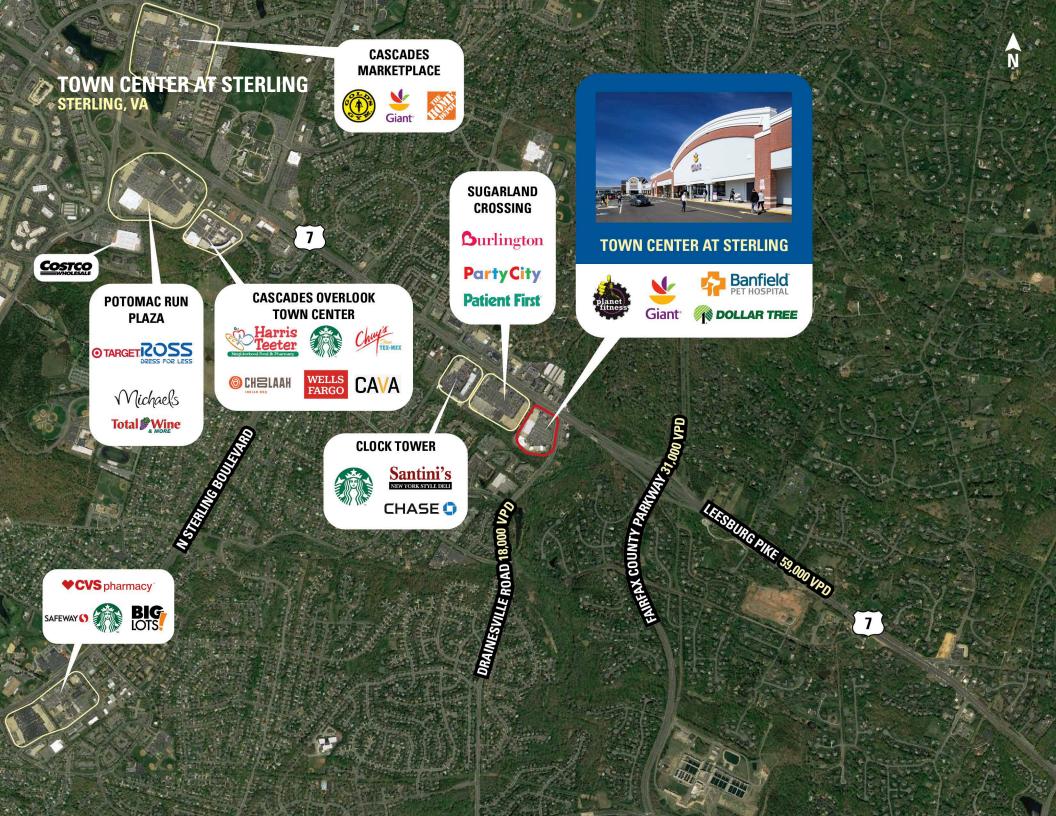

### **TOWN CENTER AT STERLING**

**STERLING, VA** 

- I 174,918 SF town center prominently located along Route 7 (Leesburg Pike), the major retail node of Sterling
- I Highly visible at a signalized intersection with multiple points of entry for optimum access and ample parking on-site
- I Surrounded by dense residential and daytime populations in the immediate trade area
- I Strong national and regional tenancies in the shopping center

#### **DEMOGRAPHICS 2024**

|    |                       | 1 MILE                                                                    | 3 MILES   | 5 MILES   |  |  |
|----|-----------------------|---------------------------------------------------------------------------|-----------|-----------|--|--|
| ŤŤ | POPULATION            | 12,027                                                                    | 109,122   | 207,868   |  |  |
|    | DAYTIME<br>POPULATION | 9,750                                                                     | 94,942    | 247,742   |  |  |
| \$ | HOUSEHOLD<br>INCOME   | \$205,902                                                                 | \$191,780 | \$183,978 |  |  |
|    | TRAFFIC COUNTS        | 59,000 on Leesburg Pike (Route 7), 18,000 on Dranesville Road (Route 228) |           |           |  |  |