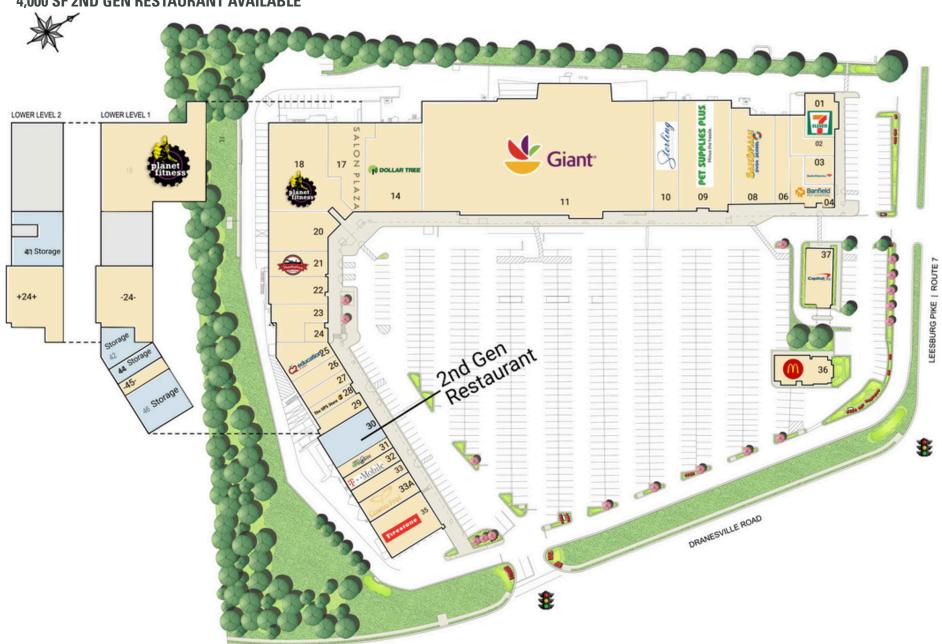

# RETAIL SITE PLAN (INCLUDING LOWER LEVELS) TOWN CENTER AT STERLING | STERLING, VA

4,000 SF 2ND GEN RESTAURANT AVAILABLE

## TOWN CENTER AT STERLING | STERLING, VA

| # SQ. FT  | MERCHANT              | # SQ. FT  | MERCHANT                    | #           | SQ. FT | MERCHANT                   |
|-----------|-----------------------|-----------|-----------------------------|-------------|--------|----------------------------|
| 01 2,400  | 7-Eleven              | 17 5,043  | Salon Plaza                 | 28          | 1,291  | The UPS Store              |
| 02 2,006  | Taco Zocalo           | 18 24,475 | Planet Fitness              | 29          | 1,491  | Dr. Gloria Dental          |
| 03 1,000  | Bank of America       | 20 5,078  | Shiney's Sweets &           |             |        | Care                       |
| 04 3,100  | Banfield Pet Hospital |           | Restaurant                  | 30          | 4,000  | Available                  |
| •         | Town Center Cleaners  | 21 2,527  | Manhattan Pizza             | 31          | 1,200  | Sharkey's Cuts For<br>Kids |
| 06 2,544  |                       | 22 2,906  | Legend Nail Spa             |             |        |                            |
| 08 7,800  | SafeSplash            | ·         |                             | 32          | 1,600  | T-Mobile                   |
| 09 10,000 | Pet Supplies Plus     | 23 3,010  | Clarkson Eyecare            |             | -      |                            |
| 10 4,850  | Sterling Appliance    | 24 7,248  | Rio Cantina                 | 33          | 1,200  | Kokee Bubble Tea           |
| •         | <b>5</b>              |           | C2 Education                | 33 <i>A</i> | 2,829  | CosmoProf                  |
| 11 46,935 | Giant                 | ·         |                             | 35          | 4,500  | Firestone                  |
| 14 9,201  | Dollar Tree           | 26 1,400  | Darya Kabob                 |             | -      | McDonald's                 |
|           |                       | 27 1,718  | Hangry Joe's Hot<br>Chicken | 36          | 5,940  | MicDonald S                |
|           |                       |           |                             | 37          | 4,540  | Capital One                |
|           |                       |           |                             | 1           |        |                            |