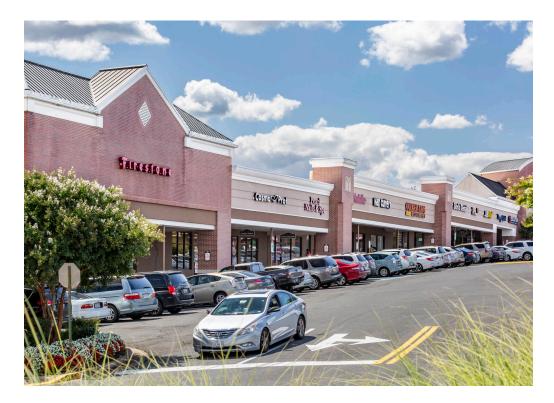

# TOWN CENTER AT STERLING, VA

Giant

BHARMACY

**FULLY LEASED** 

SALONI PLAZ

ΠΠΠ

#### TOWN CENTER AT STERLING STERLING, VA

- 1 174,918 SF town center prominently located along Route 7 (Leesburg Pike), the major retail node of Sterling
- Highly visible at a signalized intersection with multiple points of entry for optimum access and ample parking on-site
- Surrounded by dense residential and daytime populations in the immediate trade area
- Strong national and regional tenancies in the shopping center