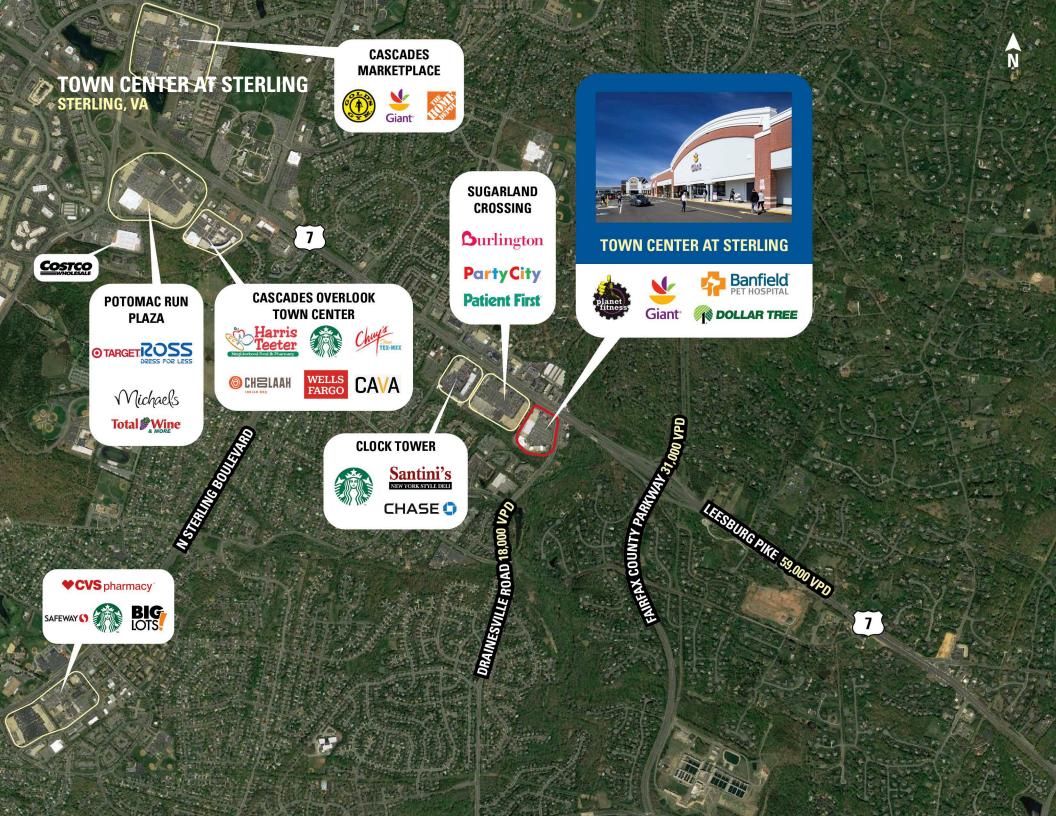

#### TOWN CENTER AT STERLING STERLING, VA

- 1 174,918 SF town center prominently located along Route 7 (Leesburg Pike), the major retail node of Sterling
- Highly visible at a signalized intersection with multiple points of entry for optimum access and ample parking on-site
- Surrounded by dense residential and daytime populations in the immediate trade area
- Strong national and regional tenancies in the shopping center

#### **DEMOGRAPHICS 2024**

|            |                       | 1 MILE    | 3 MILES                            | 5 MILES   |
|------------|-----------------------|-----------|------------------------------------|-----------|
| <b>İ</b> İ | POPULATION            | 12,027    | 109,122                            | 207,868   |
| ÿ          | DAYTIME<br>POPULATION | 9,750     | 94,942                             | 247,742   |
| \$         | HOUSEHOLD<br>INCOME   | \$205,902 | \$191,780                          | \$183,978 |
|            | TRAFFIC<br>COUNTS     |           | esburg Pike (Ro<br>e Road (Route 2 |           |