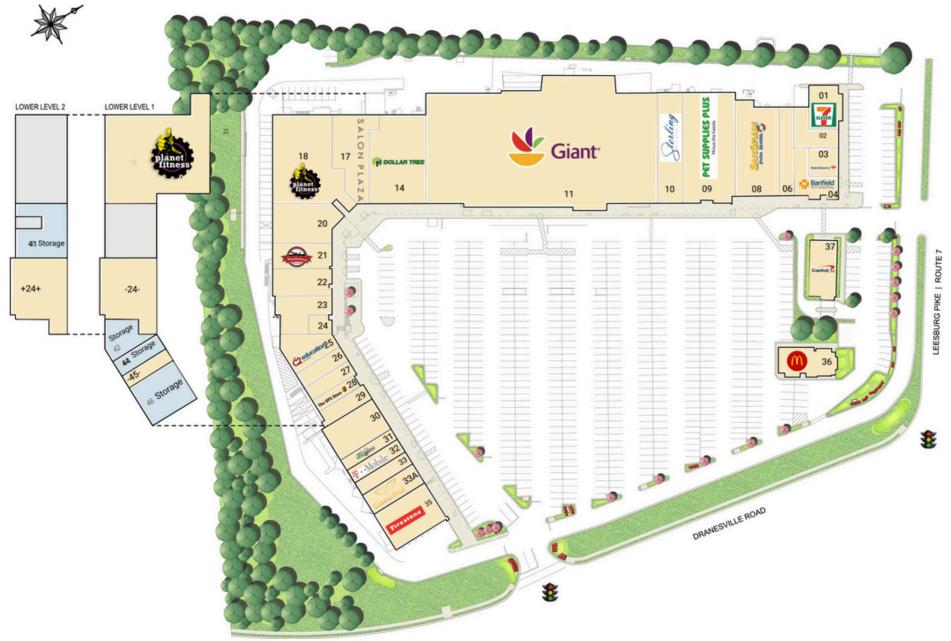

## **RETAIL SITE PLAN (INCLUDING LOWER LEVELS)** TOWN CENTER AT STERLING | STERLING, VA

**FULLY LEASED** 

### **TENANT LIST**

TOWN CENTER AT STERLING | STERLING, VA

| #  | <b>SQ. FT</b> | MERCHANT              | #  |
|----|---------------|-----------------------|----|
| 01 | 2,400         | 7-Eleven              | 17 |
| 02 | 2,006         | Taco Zocalo           | 18 |
| 03 | 1,000         | Bank of America       | 20 |
| 04 | 3,100         | Banfield Pet Hospital | •  |
| 06 | 2,544         | Town Center Cleaners  | 21 |
| 08 | 7,800         | SafeSplash            | 22 |
| 09 | 10,000        | Pet Supplies Plus     | 23 |
| 10 | 4,850         | Sterling Appliance    | 24 |
| 11 | 46,935        | Giant                 | 25 |
| 14 | 9,201         | Dollar Tree           | 26 |
|    |               |                       | 27 |

| # SQ. FT  | MERCHANT                        |
|-----------|---------------------------------|
| 17 5,043  | Salon Plaza                     |
| 18 24,475 | Planet Fitness                  |
| 20 5,078  | Shiney's Sweets &<br>Restaurant |
| 21 2,527  | Manhattan Pizza                 |
| 22 2,906  | Legend Nail Spa                 |
| 23 3,010  | Clarkson Eyecare                |
| 24 7,248  | Rio Cantina                     |
| 25 3,086  | C2 Education                    |
| 26 1,400  | Darya Kabob                     |
| 27 1,718  | Hangry Joe's Hot<br>Chicken     |

| #   | <b>SQ. FT</b> | MERCHANT                   |
|-----|---------------|----------------------------|
| 28  | 1,291         | The UPS Store              |
| 29  | 1,491         | Dr. Gloria Dental<br>Care  |
| 30  | 4,000         | Costa Verde                |
| 31  | 1,200         | Sharkey's Cuts For<br>Kids |
| 32  | 1,600         | T-Mobile                   |
| 33  | 1,200         | Kokee Bubble Tea           |
| 33A | 2,829         | CosmoProf                  |
| 35  | 4,500         | Firestone                  |
| 36  | 5,940         | McDonald's                 |
| 37  | 4,540         | Capital One                |