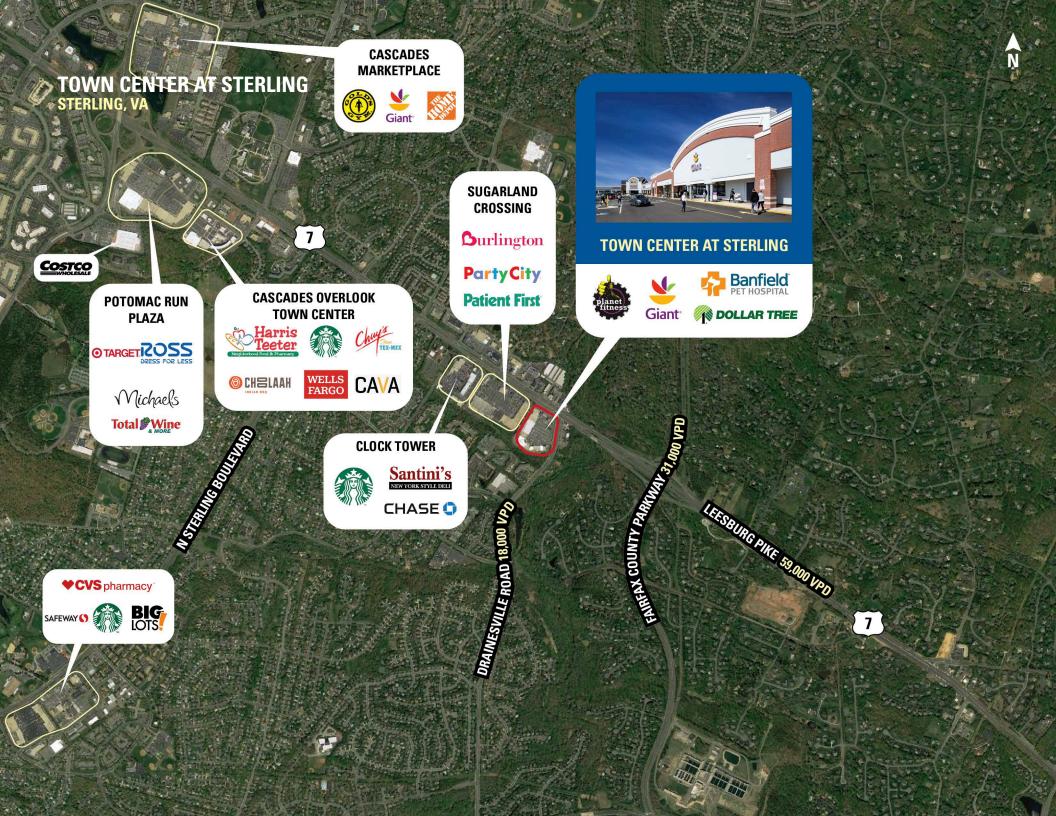

#### **DEMOGRAPHICS 2025**

|            |                       | 1 MILE    | 3 MILES                            | 5 MILES   |
|------------|-----------------------|-----------|------------------------------------|-----------|
| <b>İ</b> İ | POPULATION            | 12,027    | 109,122                            | 207,868   |
| ÿ          | DAYTIME<br>POPULATION | 9,750     | 94,942                             | 247,742   |
| \$         | HOUSEHOLD<br>INCOME   | \$205,902 | \$191,780                          | \$183,978 |
|            | TRAFFIC<br>COUNTS     |           | esburg Pike (Ro<br>e Road (Route 2 |           |