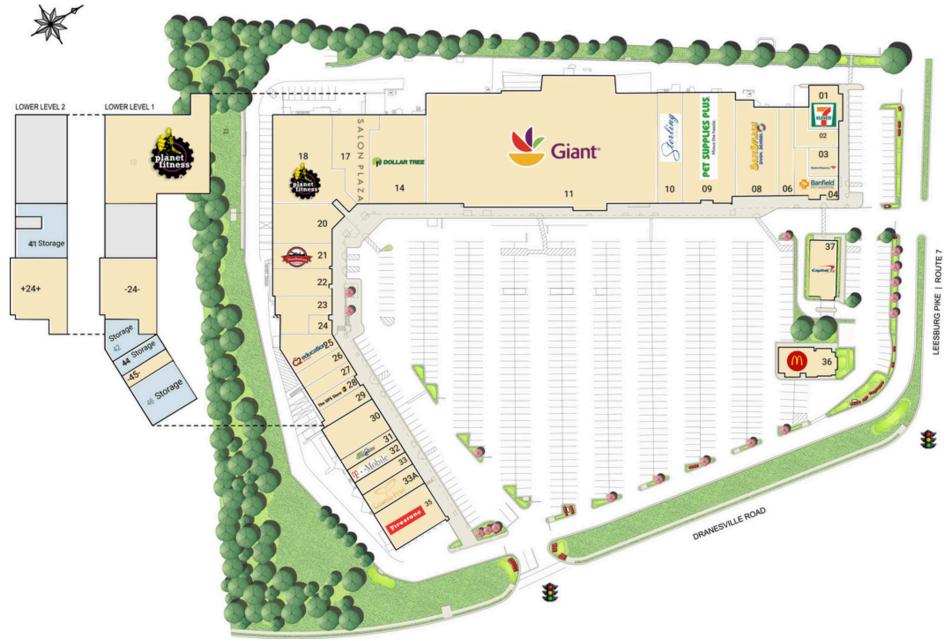

## **RETAIL SITE PLAN (INCLUDING LOWER LEVELS)** TOWN CENTER AT STERLING | STERLING, VA

**FULLY LEASED** 

### **TENANT LIST**

TOWN CENTER AT STERLING | STERLING, VA

| #  | <b>SQ. FT</b> | MERCHANT              | #  |
|----|---------------|-----------------------|----|
| 01 | 2,400         | 7-Eleven              | 17 |
| 02 | 2,006         | Taco Zocalo           | 18 |
| 03 | 1,000         | Bank of America       | 20 |
| 04 | 3,100         | Banfield Pet Hospital | •  |
| 06 | 2,544         | Town Center Cleaners  | 21 |
| 08 | 7,800         | SafeSplash            | 22 |
| 09 | 10,000        | Pet Supplies Plus     | 23 |
| 10 | 4,850         | Sterling Appliance    | 24 |
| 11 | 46,935        | Giant                 | 25 |
| 14 | 9,201         | Dollar Tree           | 26 |
|    |               |                       | 27 |

| # SQ. FT  | MERCHANT                        |
|-----------|---------------------------------|
| 17 5,043  | Salon Plaza                     |
| 18 24,475 | Planet Fitness                  |
| 20 5,078  | Shiney's Sweets &<br>Restaurant |
| 21 2,527  | Manhattan Pizza                 |
| 22 2,906  | Legend Nail Spa                 |
| 23 3,010  | Clarkson Eyecare                |
| 24 7,248  | Rio Cantina                     |
| 25 3,086  | C2 Education                    |
| 26 1,400  | Darya Kabob                     |
| 27 1,718  | Hangry Joe's Hot<br>Chicken     |

| #   | <b>SQ. FT</b> | MERCHANT                   |
|-----|---------------|----------------------------|
| 28  | 1,291         | The UPS Store              |
| 29  | 1,491         | Dr. Gloria Dental<br>Care  |
| 30  | 4,000         | Costa Verde                |
| 31  | 1,200         | Sharkey's Cuts For<br>Kids |
| 32  | 1,600         | T-Mobile                   |
| 33  | 1,200         | Kokee Bubble Tea           |
| 33A | 2,829         | CosmoProf                  |
| 35  | 4,500         | Firestone                  |
| 36  | 5,940         | McDonald's                 |
| 37  | 4,540         | Capital One                |