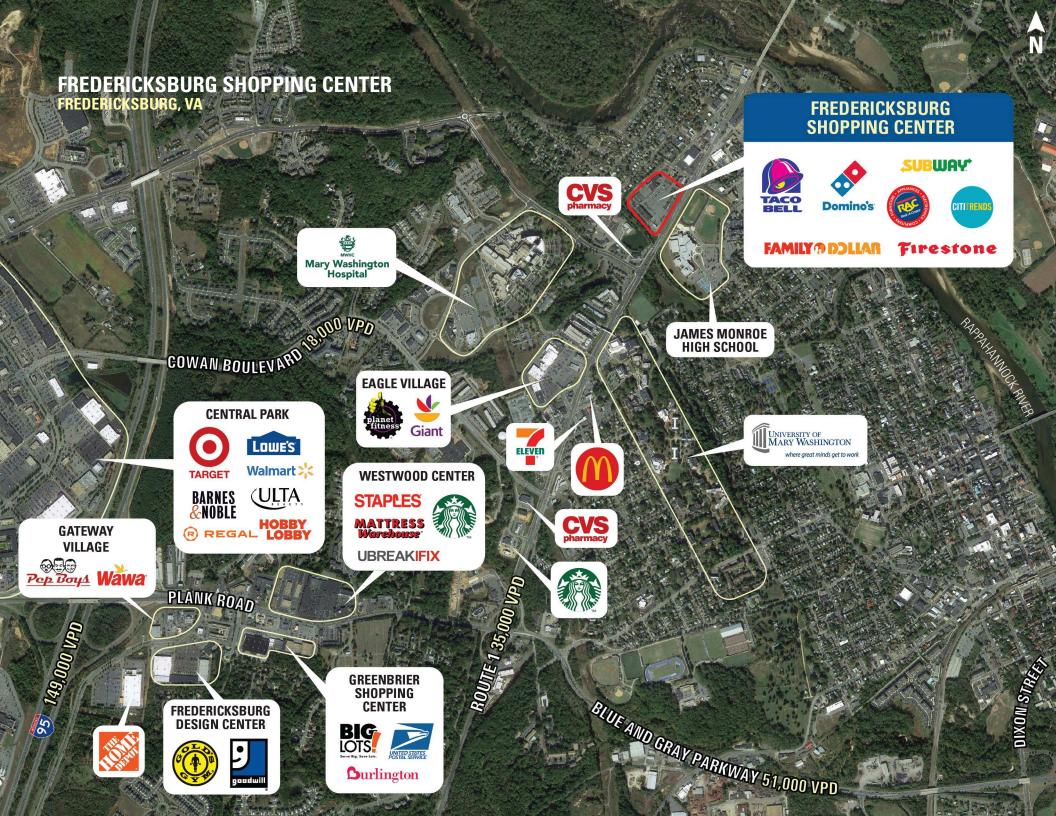

# **FREDERICKSBURG** SHOPPING CENTER FREDERICKSBURG, VA

RAPPAPORT CULTIVATING PLACES

#### FREDERICKSBURG SHOPPING CENTER

#### FREDERICKSBURG, VA

- A grocery store anchored shopping center with great cotenancy, including Family Dollar, Advanced Auto Parts, Verizon Wireless, and Mary Washington Hospital Store
- I Located near Mary Washington Hospital & Historic Fredericksburg Battlefield as well as only two blocks away from University of Mary Washington and across the street from James Monroe High School
- Highly visible from Route 1 (Jefferson Davis Highway)