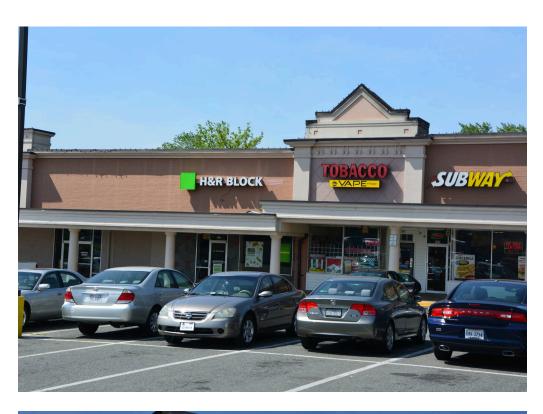

#### **CO-TENANTS**

# FREDERICKSBURG SHOPPING CENTER $\mid$ FREDERICKSBURG, VA

| # \$Q. FT  | MERCHANT        | #    | <b>SQ. FT</b> | MERCHANT      | #    | SQ. FT | MERCHANT           |
|------------|-----------------|------|---------------|---------------|------|--------|--------------------|
| 501B 2,340 | Wells Fargo     | 515  | 29,000        | Available     | 523  | 1,250  | Available          |
| 503A 1,800 | People Ready    | 517  | 3,135         | Available     | 525A | 1,200  | Subway             |
| 503B 1,800 | Wash & Fold     | 517A | 8,484         | Family Dollar | 525B | 1,225  | Available          |
| 505 1,200  | Pro Nails & Spa | 517C | 11,875        | Available     | 527  | 1,820  | H&R Block          |
| 507 3,900  | Tarntip Thai    | 519A | 1,400         | JC's Haircuts | 529  | 7,700  | Advance Auto Parts |
|            | Cuisine         | 519B | 4,150         | Rent-A-Center | 543  | 1,686  | Taco Bell          |
| 511 1,650  | Domino's Pizza  | 521  | 1,250         | Human Canvas  |      |        |                    |
| 513 11,789 | Citi Trends     | 021  | 1,200         | Tattoo        |      |        |                    |