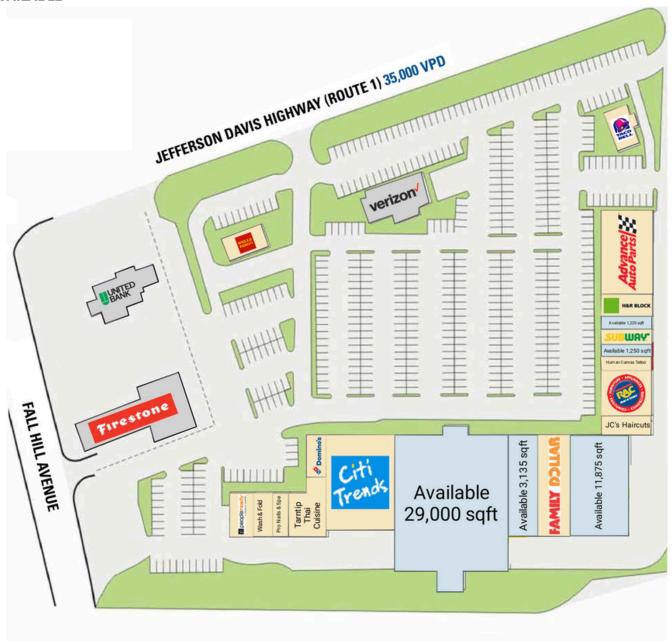

|                       | 1 MILE                                    | 3 MILES   | 5 MILES   |  |  |
|---------|-----------------------|-------------------------------------------|-----------|-----------|--|--|
| Ť       | POPULATION            | 10,018                                    | 54,029    | 103,890   |  |  |
|         | DAYTIME<br>POPULATION | 13,904                                    | 64,690    | 114,088   |  |  |
| \$      | HOUSEHOLD<br>INCOME   | \$83,947                                  | \$104,593 | \$106,774 |  |  |
| <u></u> | TRAFFIC COUNTS        | 35,000 on Jefferson Davis Highway (Rt. 1) |           |           |  |  |

#### **CO-TENANTS**



















#### **SITE PLAN**

#### FREDERICKSBURG SHOPPING CENTER | FREDERICKSBURG, VA

1,225 - 29,000 SF AVAILABLE



### **TENANT LIST**

# FREDERICKSBURG SHOPPING CENTER $\mid$ FREDERICKSBURG, VA

| # \$Q. FT  | MERCHANT        | #    | <b>SQ. FT</b> | MERCHANT      | #    | SQ. FT | MERCHANT           |
|------------|-----------------|------|---------------|---------------|------|--------|--------------------|
| 501B 2,340 | Wells Fargo     | 515  | 29,000        | Available     | 523  | 1,250  | Available          |
| 503A 1,800 | People Ready    | 517  | 3,135         | Available     | 525A | 1,200  | Subway             |
| 503B 1,800 | Wash & Fold     | 517A | 8,484         | Family Dollar | 525B | 1,225  | Available          |
| 505 1,200  | Pro Nails & Spa | 517C | 11,875        | Available     | 527  | 1,820  | H&R Block          |
| 507 3,900  | Tarntip Thai    | 519A | 1,400         | JC's Ha