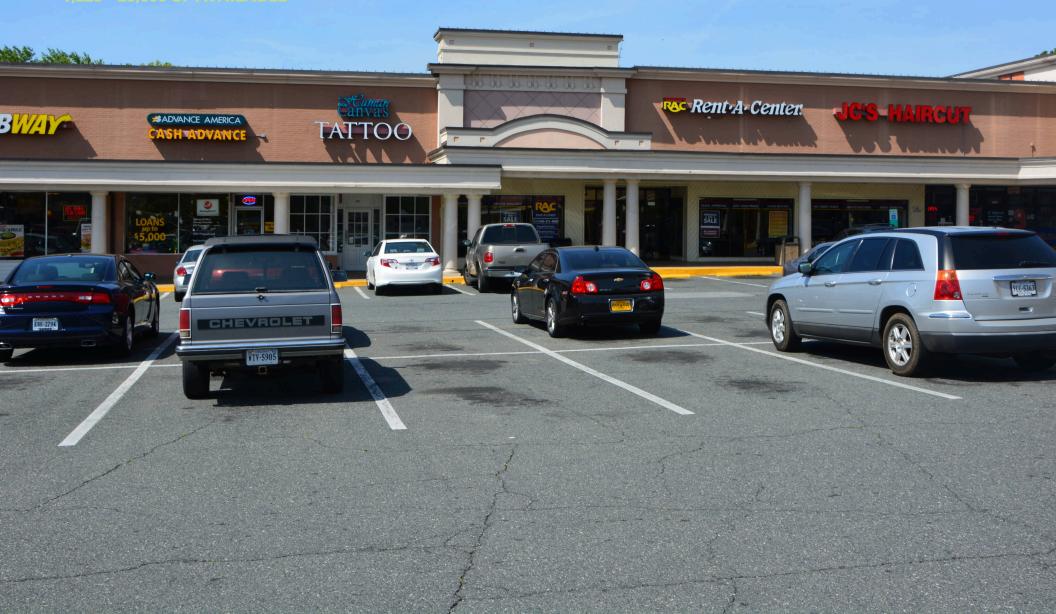

#### FREDERICKSBURG, VA

- A grocery store anchored shopping center with great cotenancy, including Family Dollar, Advanced Auto Parts, Verizon Wireless, and Mary Washington Hospital Store
- I Located near Mary Washington Hospital & Historic Fredericksburg Battlefield as well as only two blocks away from University of Mary Washington and across the street from James Monroe High School
- Highly visible from Route 1 (Jefferson Davis Highway)

# FREDERICKSBURG SHOPPING CENTER $\mid$ FREDERICKSBURG, VA

| # \$Q. FT  | MERCHANT        | #    | <b>SQ. FT</b> | MERCHANT      | #    | SQ. FT | MERCHANT           |
|------------|-----------------|------|---------------|---------------|------|--------|--------------------|
| 501B 2,340 | Wells Fargo     | 515  | 29,000        | Available     | 523  | 1,250  | Available          |
| 503A 1,800 | People Ready    | 517  | 3,135         | Available     | 525A | 1,200  | Subway             |
| 503B 1,800 | Wash & Fold     | 517A | 8,484         | Family Dollar | 525B | 1,225  | Available          |
| 505 1,200  | Pro Nails & Spa | 517C | 11,875        | Available     | 527  | 1,820  | H&R Block          |
| 507 3,900  | Tarntip Thai    | 519A | 1,400         | JC's Haircuts | 529  | 7,700  | Advance Auto Parts |
|            | Cuisine         | 519B | 4,150         | Rent-A-Center | 543  | 1,686  | Taco Bell          |
| 511 1,650  | Domino's Pizza  | 521  | 1,250         | Human Canvas  |      |        |                    |
| 513 11,789 | Citi Trends     | 021  | 1,200         | Tattoo        |      |        |                    |