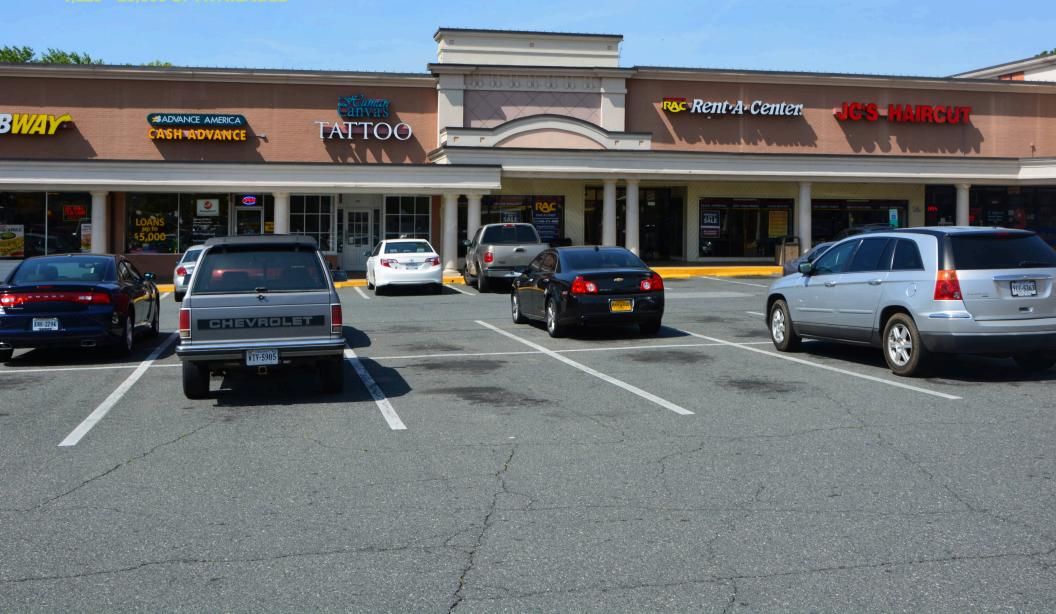

#### **CO-TENANTS**

# FREDERICKSBURG SHOPPING CENTER $\mid$ FREDERICKSBURG, VA

| # \$Q. FT  | MERCHANT        | #    | <b>SQ. FT</b> | MERCHANT      | #    | SQ. FT | MERCHANT           |
|------------|-----------------|------|---------------|---------------|------|--------|--------------------|
| 501B 2,340 | Wells Fargo     | 515  | 29,000        | Available     | 523  | 1,250  | Available          |
| 503A 1,800 | People Ready    | 517  | 3,135         | Available     | 525A | 1,200  | Subway             |
| 503B 1,800 | Wash & Fold     | 517A | 8,484         | Family Dollar | 525B | 1,225  | Available          |
| 505 1,200  | Pro Nails & Spa | 517C | 11,875        | Available     | 527  | 1,820  | H&R Block          |
| 507 3,900  | Tarntip Thai    | 519A | 1,400         | JC's Haircuts | 529  | 7,700  | Advance Auto Parts |
|            | Cuisine         | 519B | 4,150         | Rent-A-Center | 543  | 1,686  | Taco Bell          |
| 511 1,650  | Domino's Pizza  | 521  | 1,250         | Human Canvas  |      |        |                    |
| 513 11,789 | Citi Trends     | 021  | 1,200         | Tattoo        |      |        |                    |