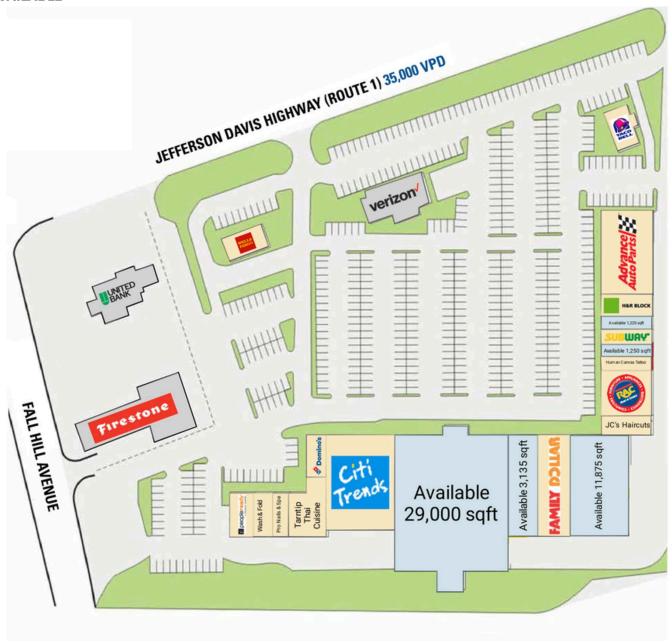

#### **SITE PLAN**

#### FREDERICKSBURG SHOPPING CENTER | FREDERICKSBURG, VA

1,225 - 29,000 SF AVAILABLE

# FREDERICKSBURG SHOPPING CENTER $\mid$ FREDERICKSBURG, VA

| # \$Q. FT  | MERCHANT        | #    | <b>SQ. FT</b> | MERCHANT      | #    | SQ. FT | MERCHANT           |
|------------|-----------------|------|---------------|---------------|------|--------|--------------------|
| 501B 2,340 | Wells Fargo     | 515  | 29,000        | Available     | 523  | 1,250  | Available          |
| 503A 1,800 | People Ready    | 517  | 3,135         | Available     | 525A | 1,200  | Subway             |
| 503B 1,800 | Wash & Fold     | 517A | 8,484         | Family Dollar | 525B | 1,225  | Available          |
| 505 1,200  | Pro Nails & Spa | 517C | 11,875        | Available     | 527  | 1,820  | H&R Block          |
| 507 3,900  | Tarntip Thai    | 519A | 1,400         | JC's Haircuts | 529  | 7,700  | Advance Auto Parts |
|            | Cuisine         | 519B | 4,150         | Rent-A-Center | 543  | 1,686  | Taco Bell          |
| 511 1,650  | Domino's Pizza  | 521  | 1,250         | Human Canvas  |      |        |                    |
| 513 11,789 | Citi Trends     | 021  | 1,200         | Tattoo        |      |        |                    |