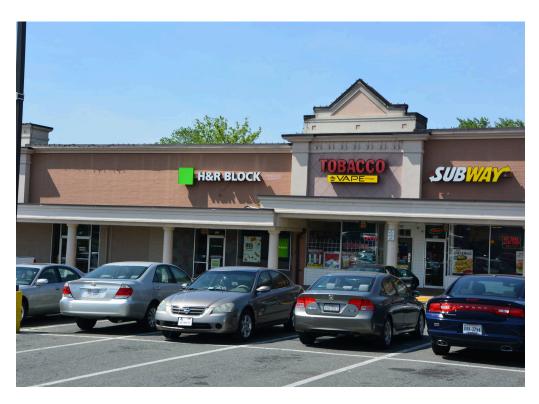

#### **CO-TENANTS**

# FREDERICKSBURG SHOPPING CENTER $\mid$ FREDERICKSBURG, VA

| # \$Q. FT  | MERCHANT        | #    | <b>SQ. FT</b> | MERCHANT      | #    | SQ. FT | MERCHANT           |
|------------|-----------------|------|---------------|---------------|------|--------|--------------------|
| 501B 2,340 | Wells Fargo     | 515  | 29,000        | Available     | 523  | 1,250  | Available          |
| 503A 1,800 | People Ready    | 517  | 3,135         | Available     | 525A | 1,200  | Subway             |
| 503B 1,800 | Wash & Fold     | 517A | 8,484         | Family Dollar | 525B | 1,225  | Available          |
| 505 1,200  | Pro Nails & Spa | 517C | 11,875        | Available     | 527  | 1,820  | H&R Block          |
| 507 3,900  | Tarntip Thai    | 519A | 1,400         | JC's Haircuts | 529  | 7,700  | Advance Auto Parts |
|            | Cuisine         | 519B | 4,150         | Rent-A-Center | 543  | 1,686  | Taco Bell          |
| 511 1,650  | Domino's Pizza  | 521  | 1,250         | Human Canvas  |      |        |                    |
| 513 11,789 | Citi Trends     | 021  | 1,200         | Tattoo        |      |        |                    |