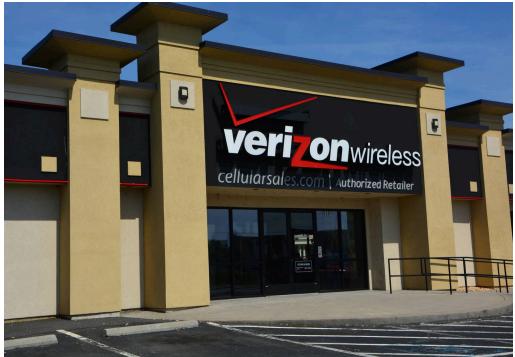

#### FREDERICKSBURG, VA

- A grocery store anchored shopping center with great cotenancy, including Family Dollar, Advanced Auto Parts, Verizon Wireless, and Mary Washington Hospital Store
- I Located near Mary Washington Hospital & Historic Fredericksburg Battlefield as well as only two blocks away from University of Mary Washington and across the street from James Monroe High School
- Highly visible from Route 1 (Jefferson Davis Highway)

#### **CO-TENANTS**

# FREDERICKSBURG SHOPPING CENTER $\mid$ FREDERICKSBURG, VA

| # \$Q. FT  | MERCHANT        | #    | <b>SQ. FT</b> | MERCHANT      | #    | SQ. FT | MERCHANT           |
|------------|-----------------|------|---------------|---------------|------|--------|--------------------|
| 501B 2,340 | Wells Fargo     | 515  | 29,000        | Available     | 523  | 1,250  | Available          |
| 503A 1,800 | People Ready    | 517  | 3,135         | Available     | 525A | 1,200  | Subway             |
| 503B 1,800 | Wash & Fold     | 517A | 8,484         | Family Dollar | 525B | 1,225  | Available          |
| 505 1,200  | Pro Nails & Spa | 517C | 11,875        | Available     | 527  | 1,820  | H&R Block          |
| 507 3,900  | Tarntip Thai    | 519A | 1,400         | JC's Haircuts | 529  | 7,700  | Advance Auto Parts |
|            | Cuisine         | 519B | 4,150         | Rent-A-Center | 543  | 1,686  | Taco Bell          |
| 511 1,650  | Domino's Pizza  | 521  | 1,250         | Human Canvas  |      |        |                    |
| 513 11,789 | Citi Trends     | 021  | 1,200         | Tattoo        |      |        |                    |