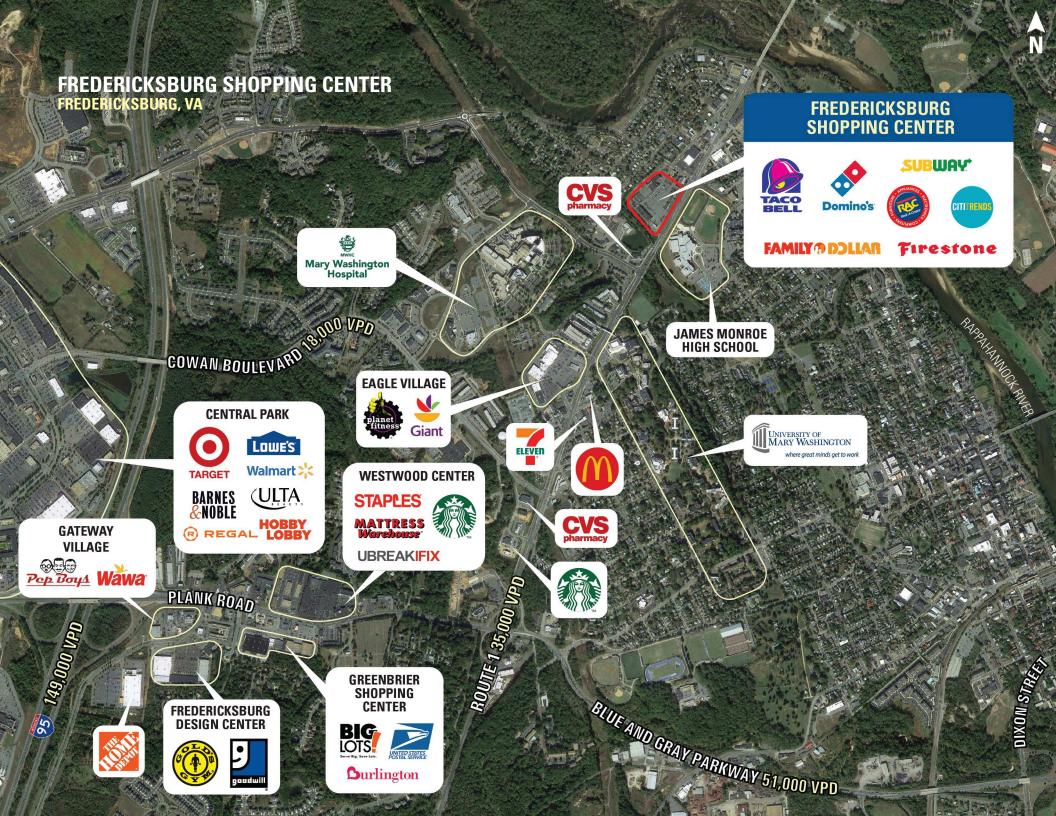

# **FREDERICKSBURG** SHOPPING CENTER FREDERICKSBURG, VA

RAPPAPORT CULTIVATING PLACES

#### FREDERICKSBURG SHOPPING CENTER

#### FREDERICKSBURG, VA

- A grocery store anchored shopping center with great cotenancy, including Family Dollar, Advanced Auto Parts, Verizon Wireless, and Mary Washington Hospital Store
- I Located near Mary Washington Hospital & Historic Fredericksburg Battlefield as well as only two blocks away from University of Mary Washington and across the street from James Monroe High School
- Highly visible from Route 1 (Jefferson Davis Highway)

#### **DEMOGRAPHICS 2024**

|          |                       | 1 MILE      | 3 MILES          | 5 MILES         |
|----------|-----------------------|-------------|------------------|-----------------|
|          | POPULATION            | 10,018      | 54,029           | 103,890         |
|          | DAYTIME<br>POPULATION | 13,904      | 64,690           | 114,088         |
| \$       | HOUSEHOLD<br>INCOME   | \$83,947    | \$104,593        | \$106,774       |
| <u>~</u> | TRAFFIC<br>COUNTS     | 35,000 on J | efferson Davis I | Highway (Rt. 1) |