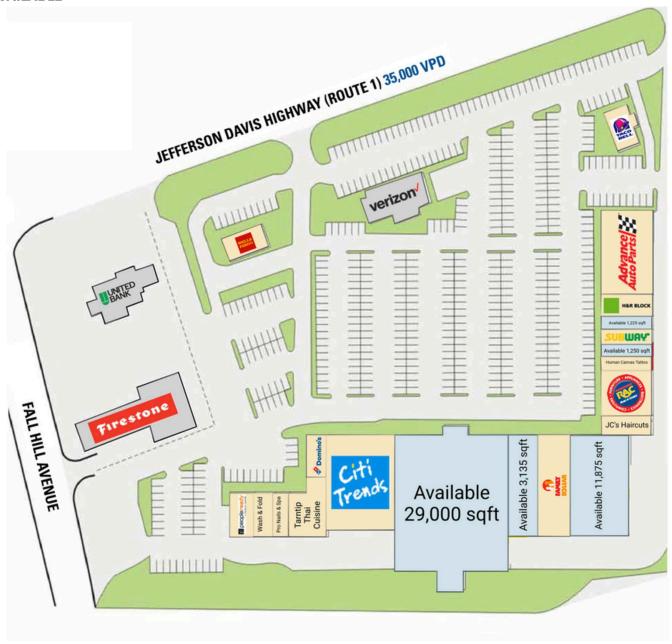

#### **SITE PLAN**

#### FREDERICKSBURG SHOPPING CENTER | FREDERICKSBURG, VA

1,225 - 29,000 SF AVAILABLE