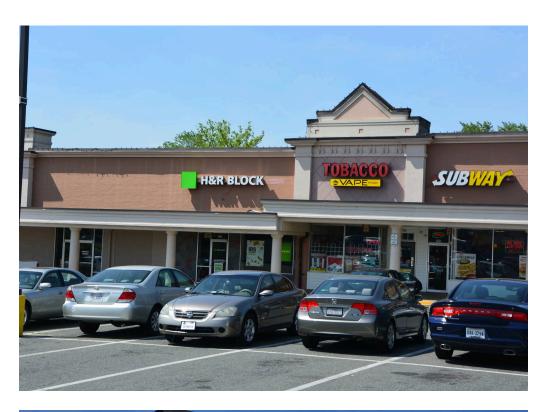

#### **CO-TENANTS**

# FREDERICKSBURG SHOPPING CENTER $\mid$ FREDERICKSBURG, VA

| # \$Q. FT  | MERCHANT        | #    | <b>SQ. FT</b> | MERCHANT      | #    | SQ. FT | MERCHANT           |
|------------|-----------------|------|---------------|---------------|------|--------|--------------------|
| 501B 2,340 | Wells Fargo     | 515  | 29,000        | Available     | 523  | 1,250  | Available          |
| 503A 1,800 | People Ready    | 517  | 3,135         | Available     | 525A | 1,200  | Subway             |
| 503B 1,800 | Wash & Fold     | 517A | 8,484         | Family Dollar | 525B | 1,225  | Available          |
| 505 1,200  | Pro Nails & Spa | 517C | 11,875        | Available     | 527  | 1,820  | H&R Block          |
| 507 3,900  | Tarntip Thai    | 519A | 1,400         | JC's Haircuts | 529  | 7,700  | Advance Auto Parts |
|            | Cuisine         | 519B | 4,150         | Rent-A-Center | 543  | 1,686  | Taco Bell          |
| 511 1,650  | Domino's Pizza  | 521  | 1,250         | Human Canvas  |      |        |                    |
| 513 11,789 | Citi Trends     | 021  | 1,200         | Tattoo        |      |        |                    |