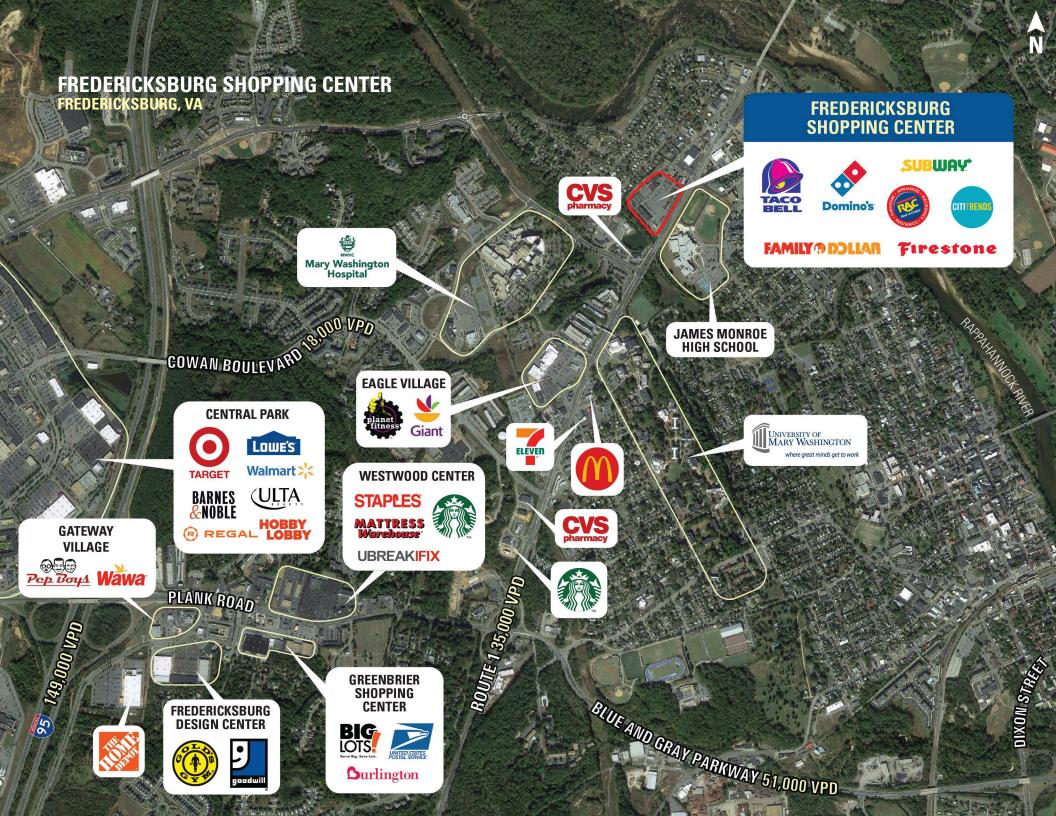

#### FREDERICKSBURG, VA

- A grocery store anchored shopping center with great cotenancy, including Family Dollar, Advanced Auto Parts, Verizon Wireless, and Mary Washington Hospital Store
- I Located near Mary Washington Hospital & Historic Fredericksburg Battlefield as well as only two blocks away from University of Mary Washington and across the street from James Monroe High School
- Highly visible from Route 1 (Jefferson Davis Highway)

#### **DEMOGRAPHICS 2025**

|                           | 1 MILE       | 3 MILES          | 5 MILES         |
|---------------------------|--------------|------------------|-----------------|
| POPULATION                | 10,018       | 54,029           | 103,890         |
| DAYTIME<br>POPULATION     | 13,904       | 64,690           | 114,088         |
| \$<br>HOUSEHOLD<br>INCOME | \$83,947     | \$104,593        | \$106,774       |
| TRAFFIC COUNTS            | 35,000 on Jo | efferson Davis H | lighway (Rt. 1) |