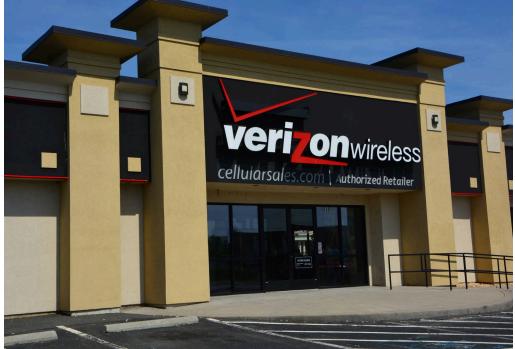

#### FREDERICKSBURG, VA

- A grocery store anchored shopping center with great cotenancy, including Family Dollar, Advanced Auto Parts, Verizon Wireless, and Mary Washington Hospital Store
- I Located near Mary Washington Hospital & Historic Fredericksburg Battlefield as well as only two blocks away from University of Mary Washington and across the street from James Monroe High School
- Highly visible from Route 1 (Jefferson Davis Highway)

#### **CO-TENANTS**