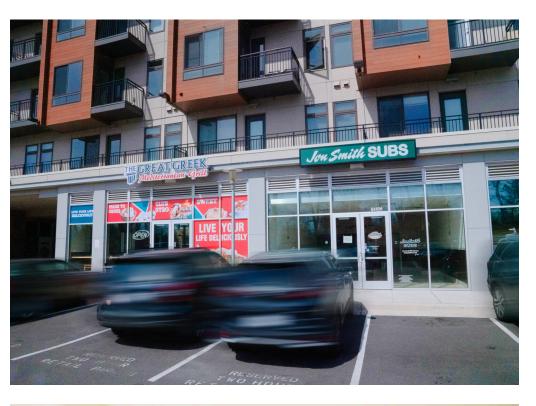

### **ARLINGTON BOULEVARD 53,000 VPD**

**EXHAUST SHAFT** 

| Space | Sq. Ft | Tenant Name  | Space | Sq. Ft | Tenant Name                            | Space | Sq. Ft | Tenant Name          |
|-------|--------|--------------|-------|--------|----------------------------------------|-------|--------|----------------------|
| 195A  | 2,716  | PT Solutions | 195D  | 2,307  | The Casual Pint                        | 196B  | 1,518  | Ramen Den            |
| 195C  | 1,228  | Nail Salon   | 196A  | 2,200  | The Great Greek Mediterranean<br>Grill | 196C  | 3,669  | Orangetheory Fitness |