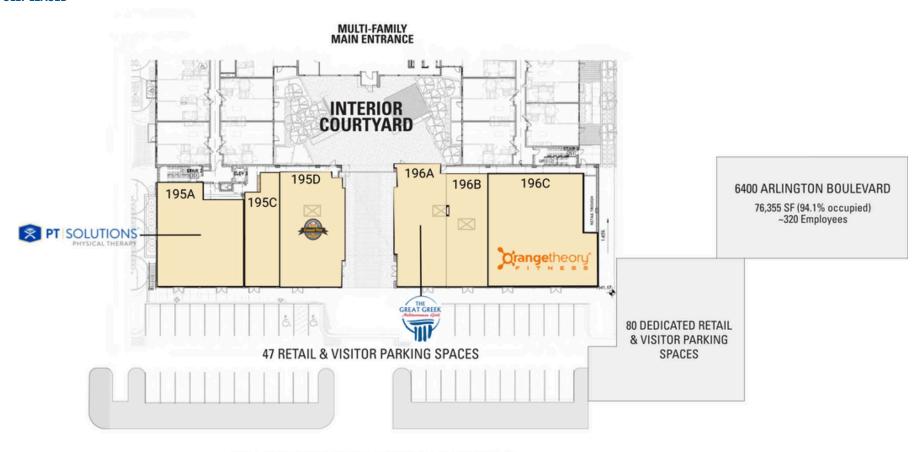

### **SITE PLAN**

### **ARLINGTON BOULEVARD 53,000 VPD**

**EXHAUST SHAFT** 

| Space | Sq. Ft | Tenant Name  | Space | Sq. Ft | Tenant Name                            | Space | Sq. Ft | Tenant Name          |
|-------|--------|--------------|-------|--------|----------------------------------------|-------|--------|----------------------|
| 195A  | 2,716  | PT Solutions | 195D  | 2,307  | The Casual Pint                        | 196B  | 1,518  | Ramen Den            |
| 195C  | 1,228  | Nail Salon   | 196A  | 2,200  | The Great Greek Mediterranean<br>Grill | 196C  | 3,669  | Orangetheory Fitness |