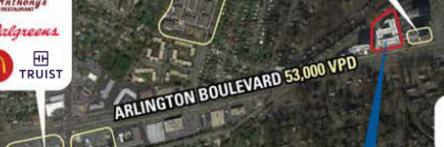

### THE LOREN FALLS CHURCH, VA

- | Second generation restaurant space with black iron exhaust
- New mixed-use development in Falls Church at the intersection of Route 50 and Route 7 in Seven Corners
- Part of a mixed-use community that has 171 multifamily rental units and 14 townhomes
- Office space located adjacent to site with over 500 employees and up to 125,694 SF of space in an already densely populated trade area
- Adjacent to the Hampton Inn, a 160 room hotel, and just one mile from East Falls Church Metro
- Retail benefits from unobstructed views of the site from Arlington Boulevard with over 48,867 VPD and ample onsite retail parking

#### **DEMOGRAPHICS 2024**

|         |                       | 1 MILE                   | 3 MILES   | 5 MILES   |  |
|---------|-----------------------|--------------------------|-----------|-----------|--|
| İ       | POPULATION            | 22,490                   | 201,249   | 552,506   |  |
|         | DAYTIME<br>POPULATION | 21,509                   | 146,623   | 482,153   |  |
| \$      | HOUSEHOLD<br>INCOME   | \$165,333                | \$169,573 | \$158,176 |  |
| <u></u> | TRAFFIC COUNTS        | 48,867 on Arlington Blvd |           |           |  |