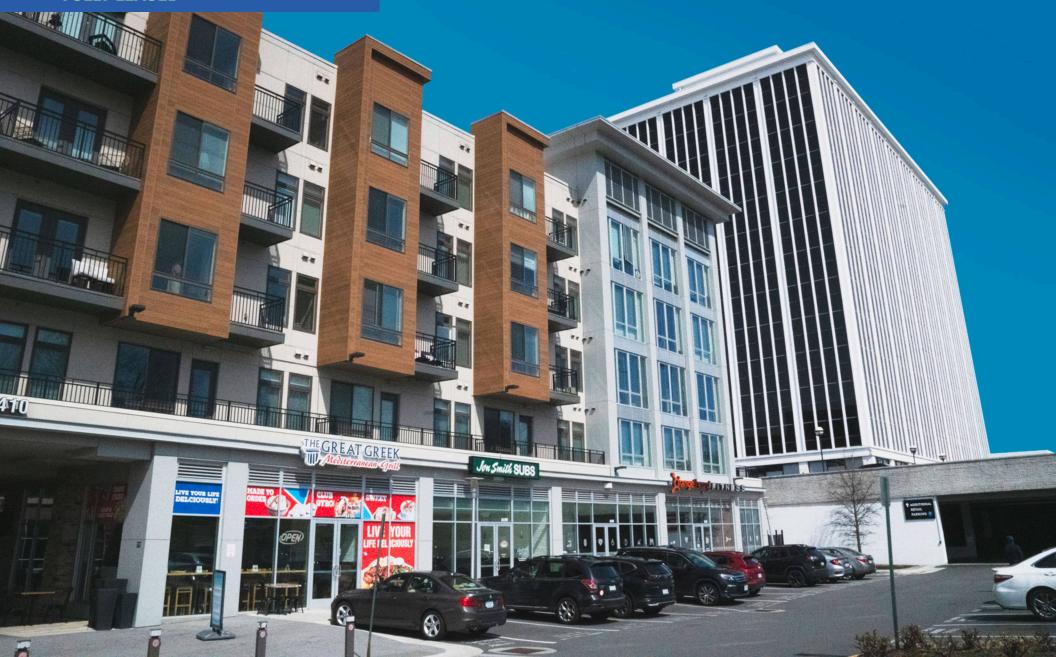

### THE LOREN FALLS CHURCH, VA

- | Second generation restaurant space with black iron exhaust
- New mixed-use development in Falls Church at the intersection of Route 50 and Route 7 in Seven Corners
- Part of a mixed-use community that has 171 multifamily rental units and 14 townhomes
- Office space located adjacent to site with over 500 employees and up to 125,694 SF of space in an already densely populated trade area
- Adjacent to the Hampton Inn, a 160 room hotel, and just one mile from East Falls Church Metro
- Retail benefits from unobstructed views of the site from Arlington Boulevard with over 48,867 VPD and ample onsite retail parking

### THE LOREN | FALLS CHURCH, VA

**FULLY LEASED** 