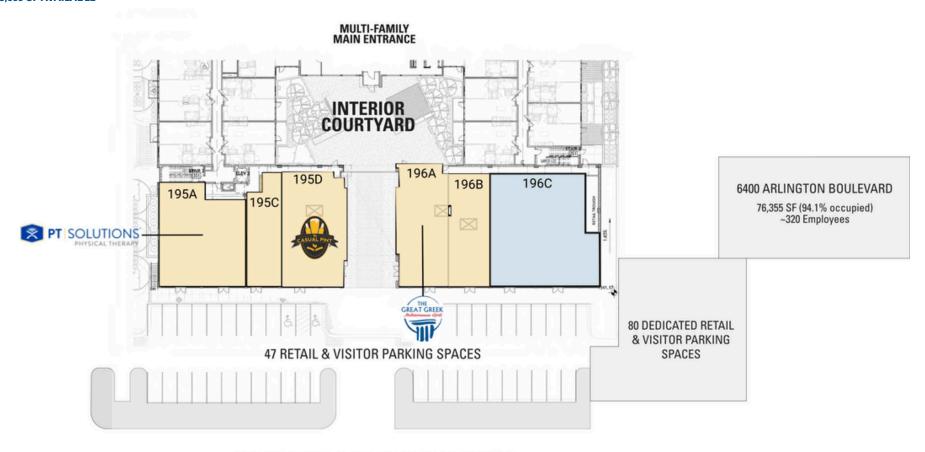

## **SITE PLAN**

## THE LOREN | FALLS CHURCH, VA

3,669 SF AVAILABLE

## ARLINGTON BOULEVARD 53,000 VPD

**EXHAUST SHAFT** 

| Space | Sq. Ft | Tenant Name  | Space | Sq. Ft | Tenant Name                            | Space | Sq. Ft | Tenant Name |
|-------|--------|--------------|-------|--------|----------------------------------------|-------|--------|-------------|
| 195A  | 2,716  | PT Solutions | 195D  | 2,307  | The Casual Pint                        | 196B  | 1,518  | Ramen Den   |
| 195C  | 1,228  | Nail Salon   | 196A  | 2,200  | The Great Greek Mediterranean<br>Grill | 196C  | 3,669  | Available   |