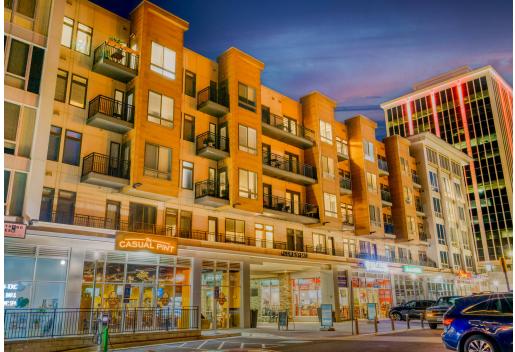

## THE LOREN FALLS CHURCH, VA

- | 3,669 SF second-generation fitness space available
- New mixed-use development in Falls Church at the intersection of Route 50 and Route 7 in Seven Corners
- Part of a mixed-use community that has 171 multifamily rental units and 14 townhomes
- Office space located adjacent to site with over 500 employees and up to 125,694 SF of space in an already densely populated trade area
- Adjacent to the Hampton Inn, a 160 room hotel, and just one mile from East Falls Church Metro
- Retail benefits from unobstructed views of the site from Arlington Boulevard with over 53,000 VPD and ample onsite retail parking

## THE LOREN | FALLS CHURCH, VA

3,669 SF AVAILABLE