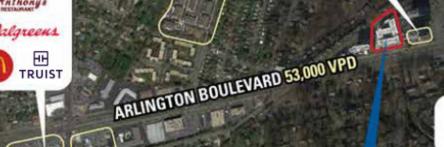

## THE LOREN FALLS CHURCH, VA

- | 3,669 SF second-generation fitness space available
- New mixed-use development in Falls Church at the intersection of Route 50 and Route 7 in Seven Corners
- Part of a mixed-use community that has 171 multifamily rental units and 14 townhomes
- Office space located adjacent to site with over 500 employees and up to 125,694 SF of space in an already densely populated trade area
- Adjacent to the Hampton Inn, a 160 room hotel, and just one mile from East Falls Church Metro
- Retail benefits from unobstructed views of the site from Arlington Boulevard with over 53,000 VPD and ample onsite retail parking

#### **DEMOGRAPHICS 2025**

|                           | 1 MILE    | 3 MILES      | 5 MILES   |
|---------------------------|-----------|--------------|-----------|
| POPULATION                | 20,490    | 196,820      | 539,737   |
| DAYTIME<br>POPULATION     | 13,412    | 85,103       | 302,238   |
| \$<br>HOUSEHOLD<br>INCOME | \$163,131 | \$181,523    | \$171,151 |
| TRAFFIC<br>COUNTS         | 53,000 on | Arlington Bl | vd        |