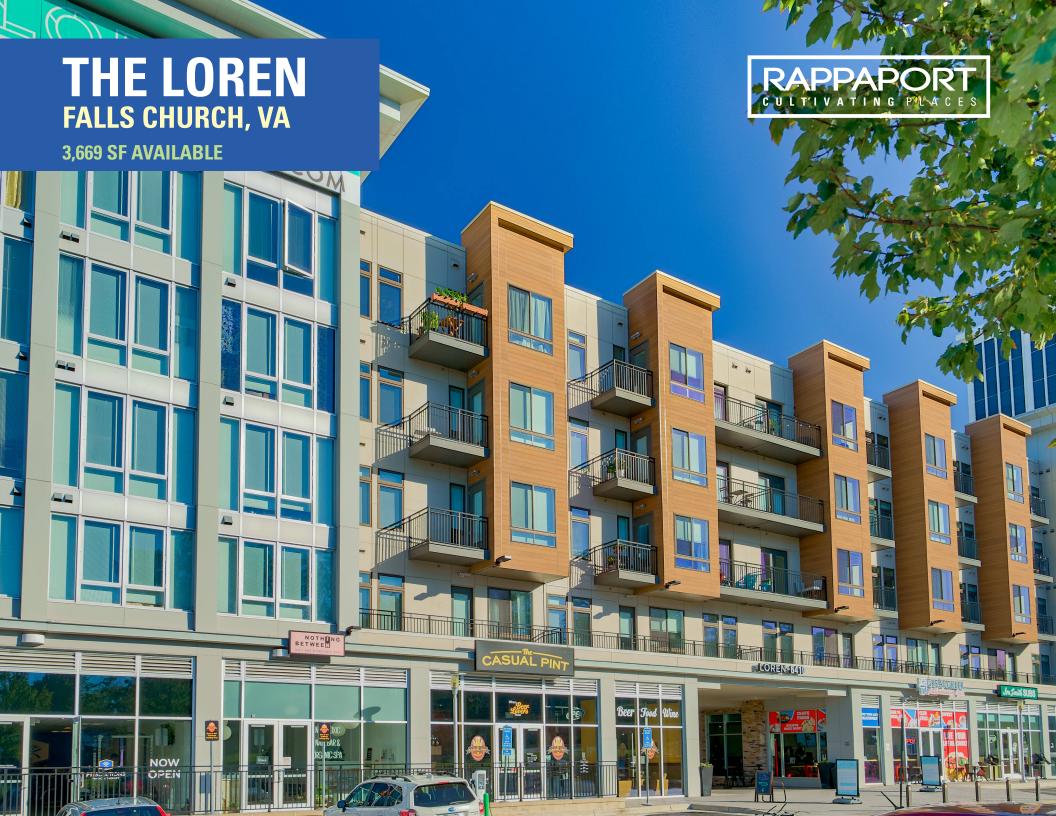

## THE LOREN FALLS CHURCH, VA

- | 3,669 SF second-generation fitness space available
- New mixed-use development in Falls Church at the intersection of Route 50 and Route 7 in Seven Corners
- Part of a mixed-use community that has 171 multifamily rental units and 14 townhomes
- Office space located adjacent to site with over 500 employees and up to 125,694 SF of space in an already densely populated trade area
- Adjacent to the Hampton Inn, a 160 room hotel, and just one mile from East Falls Church Metro
- Retail benefits from unobstructed views of the site from Arlington Boulevard with over 53,000 VPD and ample onsite retail parking

## THE LOREN | FALLS CHURCH, VA

3,669 SF AVAILABLE