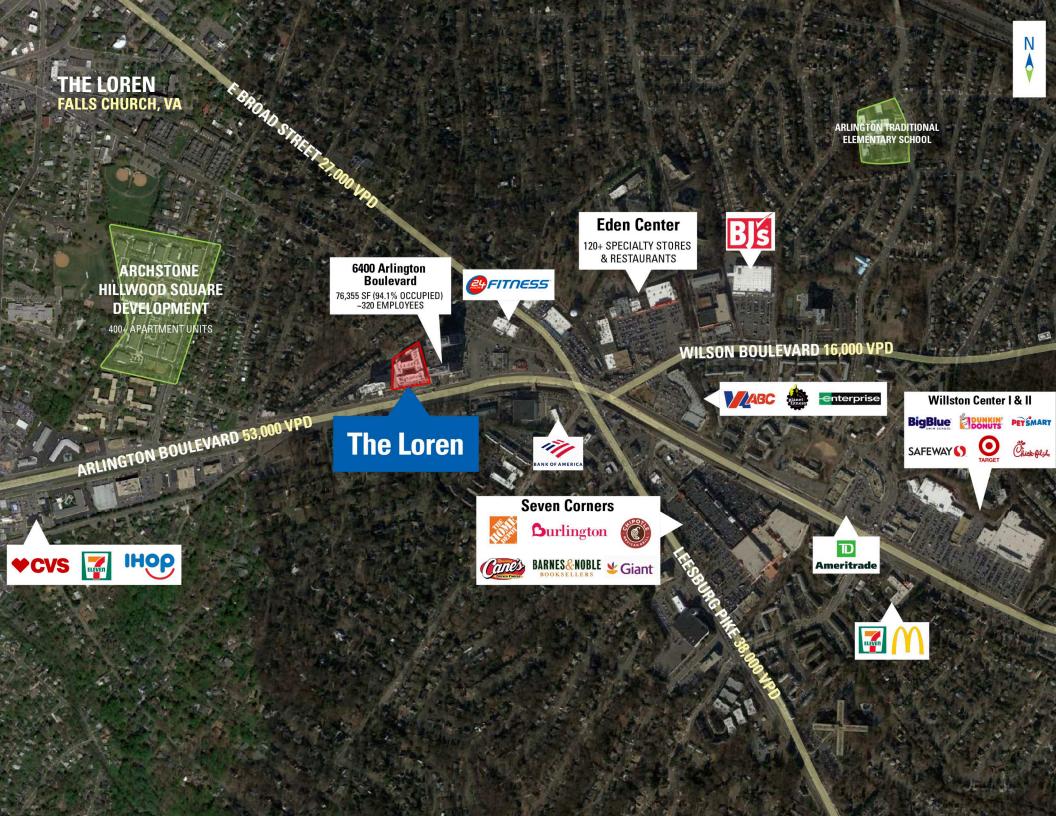

Church Metro
- Retail benefits from unobstructed views of the site from Arlington Boulevard with over 53,000 VPD and ample onsite retail parking

#### **DEMOGRAPHICS 2025**

|             |                       | 1 MILE                   | 3 MILES   | 5 MILES   |  |  |  |
|-------------|-----------------------|--------------------------|-----------|-----------|--|--|--|
| ŤŤ          | POPULATION            | 20,837                   | 168,286   | 626,580   |  |  |  |
|             | DAYTIME<br>POPULATION | 10,255                   | 92,653    | 633,311   |  |  |  |
| \$          | HOUSEHOLD<br>INCOME   | \$321,606                | \$268,953 | \$214,587 |  |  |  |
| <del></del> | TRAFFIC COUNTS        | 53,000 on Arlington Blvd |           |           |  |  |  |

**AREA RETAILERS** 







## **SITE PLAN**

### THE LOREN | FALLS CHURCH, VA

3,669 SF AVAILABLE



## ARLINGTON BOULEVARD 53,000 VPD

| Space<br>195A | <b>Sq. Ft</b> 2,716 | <b>Tenant Name</b><br>PT Solutions | Space<br>195D | <b>Sq. Ft</b> 2,307 | <b>Tenant Name</b> The Casual Pint  | Space<br>196B | <b>Sq. Ft</b><br>1,518 | <b>Tenant Name</b><br>Ramen Den |
|---------------|---------------------|------------------------------------|---------------|---------------------|-------------------------------------|---------------|------------------------|---------------------------------|
| 195A<br>195C  | 1,228               | Nothing in Between Studio          | 196A          | 2,200               | The Great Greek Mediterranean Grill |               | 3,669                  | Available                       |



##