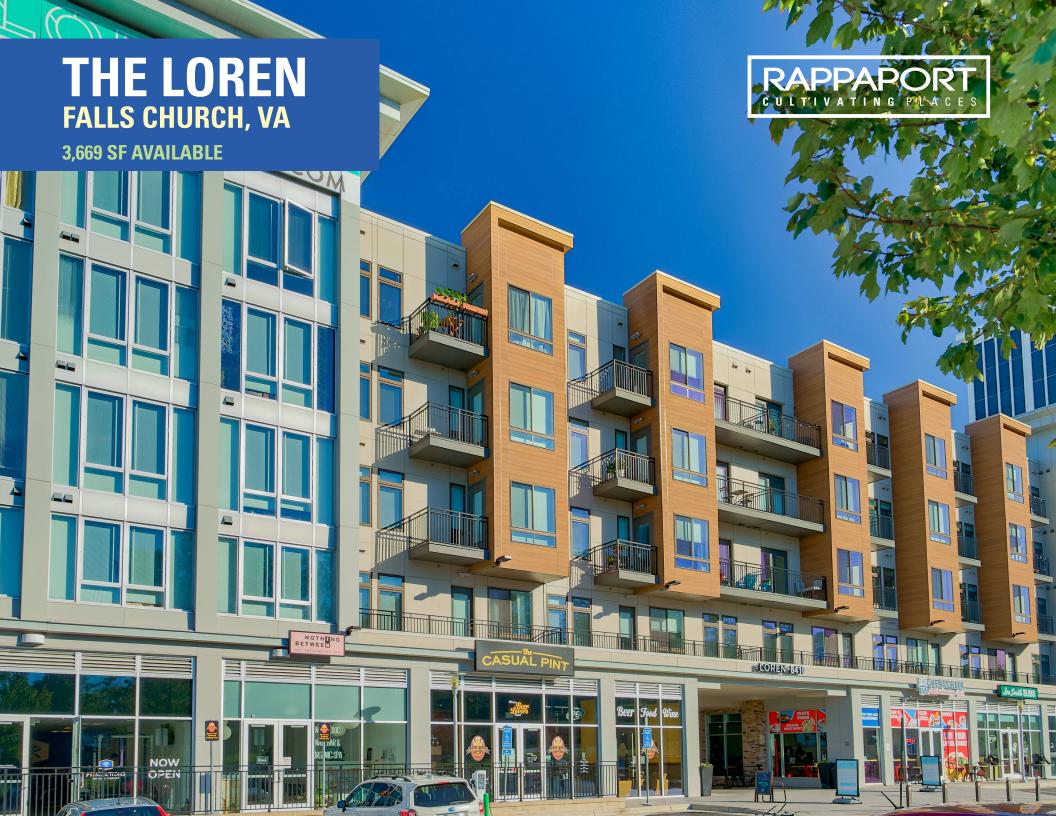

# THE LOREN FALLS CHURCH, VA

- | 3,669 SF second-generation fitness space available
- New mixed-use development in Falls Church at the intersection of Route 50 and Route 7 in Seven Corners
- Part of a mixed-use community that has 171 multifamily rental units and 14 townhomes
- Office space located adjacent to site with over 500 employees and up to 125,694 SF of space in an already densely populated trade area
- Adjacent to the Hampton Inn, a 160 room hotel, and just one mile from East Falls Church Metro
- Retail benefits from unobstructed views of the site from Arlington Boulevard with over 53,000 VPD and ample onsite retail parking

### THE LOREN | FALLS CHURCH, VA

3,669 SF AVAILABLE