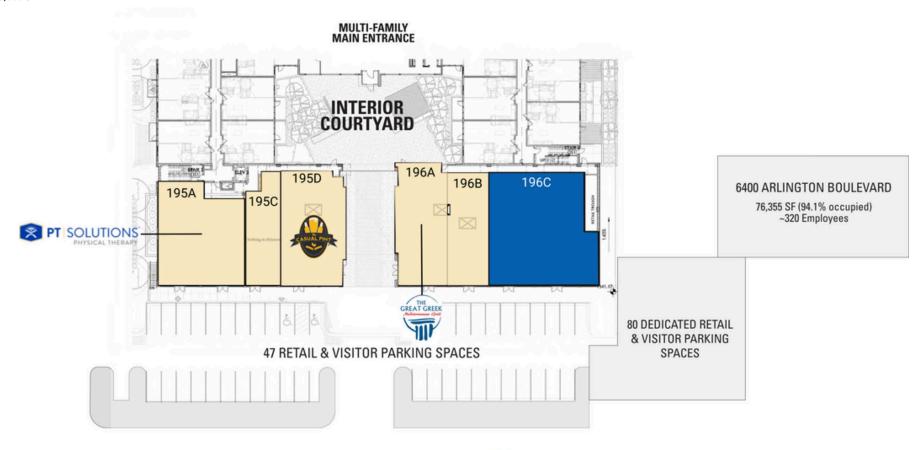

## **SITE PLAN**

## ARLINGTON BOULEVARD 53,000 VPD

| Space<br>195A | <b>Sq. Ft</b> 2,716 | <b>Tenant Name</b><br>PT Solutions | Space<br>195D | <b>Sq. Ft</b> 2,307 | <b>Tenant Name</b> The Casual Pint  | Space<br>196B | <b>Sq. Ft</b><br>1,518 | <b>Tenant Name</b><br>Ramen Den |
|---------------|---------------------|------------------------------------|---------------|---------------------|-------------------------------------|---------------|------------------------|---------------------------------|
| 195A<br>195C  | 1,228               | Nothing in Between Studio          | 196A          | 2,200               | The Great Greek Mediterranean Grill |               | 3,669                  | Available                       |