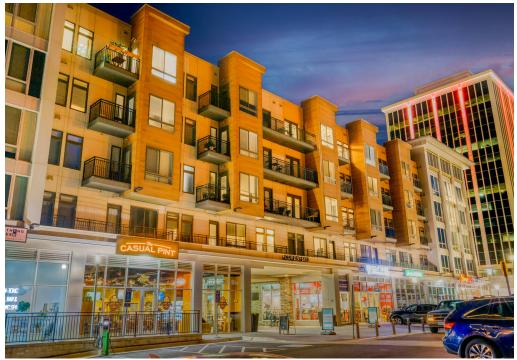

# THE LOREN FALLS CHURCH, VA

- | 3,669 SF second-generation fitness space available
- New mixed-use development in Falls Church at the intersection of Route 50 and Route 7 in Seven Corners
- Part of a mixed-use community that has 171 multifamily rental units and 14 townhomes
- Office space located adjacent to site with over 500 employees and up to 125,694 SF of space in an already densely populated trade area
- Adjacent to the Hampton Inn, a 160 room hotel, and just one mile from East Falls Church Metro
- Retail benefits from unobstructed views of the site from Arlington Boulevard with over 53,000 VPD and ample onsite retail parking