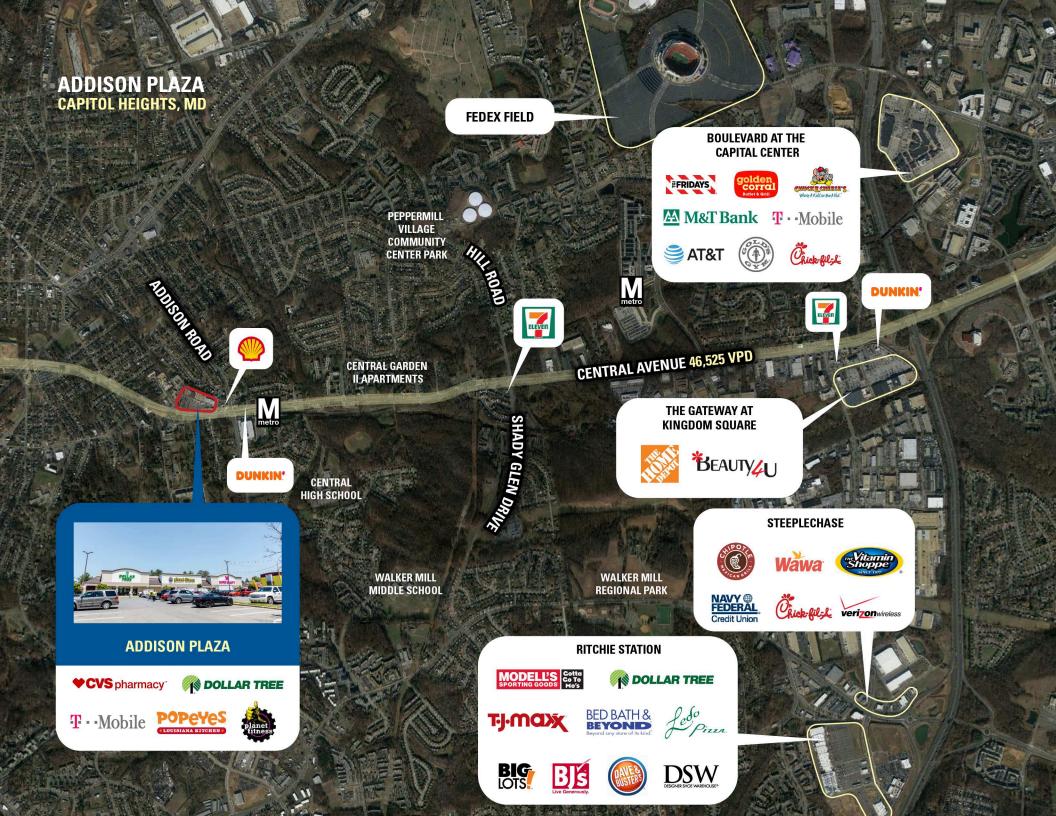

# ADDISON PLAZA CAPITOL HEIGHTS, MD

- I Diverse group of national and regional tenants
- I Two entrances on Central Avenue, one of which is at a fully signalized intersection, and another on Addison Road
- I Located across Central Avenue from the Addison Road Metro Station with an average of 3,626 daily riders
- | Ample customer parking
- I New Pylon Sign located on Central Avenue

#### **DEMOGRAPHICS 2024**

|         |                       | 1 MILE                   | 3 MILES  | 5 MILES  |  |  |
|---------|-----------------------|--------------------------|----------|----------|--|--|
| ŤŤ      | POPULATION            | 18,460                   | 172,386  | 442,874  |  |  |
|         | DAYTIME<br>POPULATION | 8,176                    | 89,487   | 258,661  |  |  |
| \$      | HOUSEHOLD<br>INCOME   | \$68,038                 | \$72,605 | \$83,224 |  |  |
| <u></u> | TRAFFIC COUNTS        | 46,525 on Central Avenue |          |          |  |  |