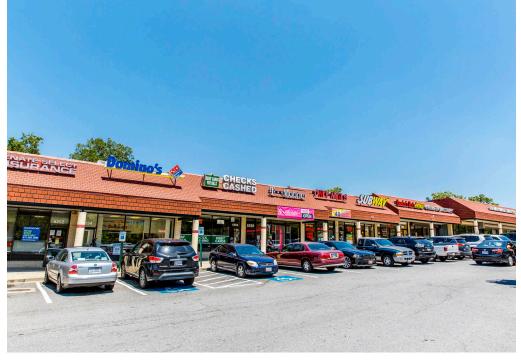

#### **CO-TENANTS**

## ADDISON PLAZA | CAPITOL HEIGHTS, MD

1,748 - 3,973 SF AVAILABLE

| Space | Sq. Ft | Tenant Name                  | Space | Sq. Ft | Tenant Name      | Space | Sq. Ft | Tenant Name               |
|-------|--------|------------------------------|-------|--------|------------------|-------|--------|---------------------------|
| 1     | 13,062 | CVS Pharmacy                 | 9     | 7,588  | Beauty Island    | 16    | 1,724  | America's Best Wings      |
| 2     | 3,542  | Available                    | 10    | 1,748  | Available        | 17    | 1,660  | China Sky Carryout        |
| 4     | 5,868  | South Pride Seafood and Soul | 11    | 1,660  | Domino's Pizza   | 18    | 5,000  | Dialysis Center           |
| 5     | 1,849  | H&R Block                    | 12    | 1,000  | Ace Cash Express | 19    | 1,960  | Taco Bell                 |
| 6     | 3,973  | Available                    | 13    | 2,320  | T-Mobile         | 20    | 2,467  | Popeyes Louisiana Kitchen |
| 7     | 15,000 | Dollar Tree                  | 14    | 1,660  | Only Nails       |       |        |                           |
| 8     | 15,000 | Planet Fitness               | 15    | 1,660  | Subway           |       |        |                           |
|       |        |                              | 1     |        |                  | I     |        |                           |