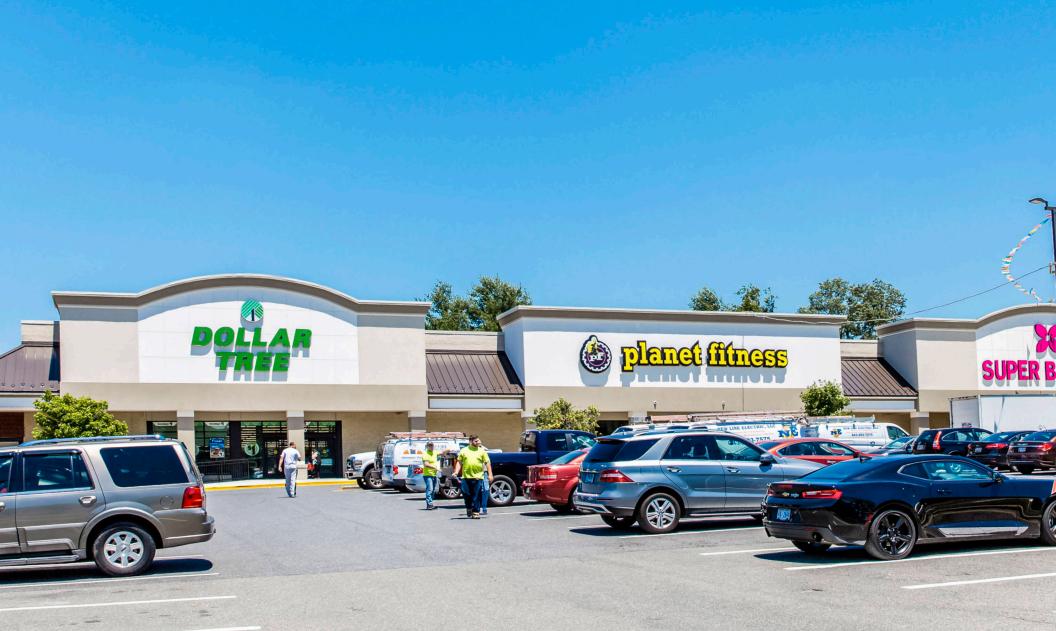

# ADDISON PLAZA CAPITOL HEIGHTS, MD

- I Diverse group of national and regional tenants
- I Two entrances on Central Avenue, one of which is at a fully signalized intersection, and another on Addison Road
- I Located across Central Avenue from the Addison Road Metro Station with an average of 3,626 daily riders
- | Ample customer parking
- I New Pylon Sign located on Central Avenue

## ADDISON PLAZA | CAPITOL HEIGHTS, MD

1,748 - 3,973 SF AVAILABLE

| Space | Sq. Ft | Tenant Name                  | Space | Sq. Ft | Tenant Name      | Space | Sq. Ft | Tenant Name               |
|-------|--------|------------------------------|-------|--------|------------------|-------|--------|---------------------------|
| 1     | 13,062 | CVS Pharmacy                 | 9     | 7,588  | Beauty Island    | 16    | 1,724  | America's Best Wings      |
| 2     | 3,542  | Available                    | 10    | 1,748  | Available        | 17    | 1,660  | China Sky Carryout        |
| 4     | 5,868  | South Pride Seafood and Soul | 11    | 1,660  | Domino's Pizza   | 18    | 5,000  | Dialysis Center           |
| 5     | 1,849  | H&R Block                    | 12    | 1,000  | Ace Cash Express | 19    | 1,960  | Taco Bell                 |
| 6     | 3,973  | Available                    | 13    | 2,320  | T-Mobile         | 20    | 2,467  | Popeyes Louisiana Kitchen |
| 7     | 15,000 | Dollar Tree                  | 14    | 1,660  | Only Nails       |       |        |                           |
| 8     | 15,000 | Planet Fitness               | 15    | 1,660  | Subway           |       |        |                           |
|       |        |                              | 1     |        |                  | I     |        |                           |