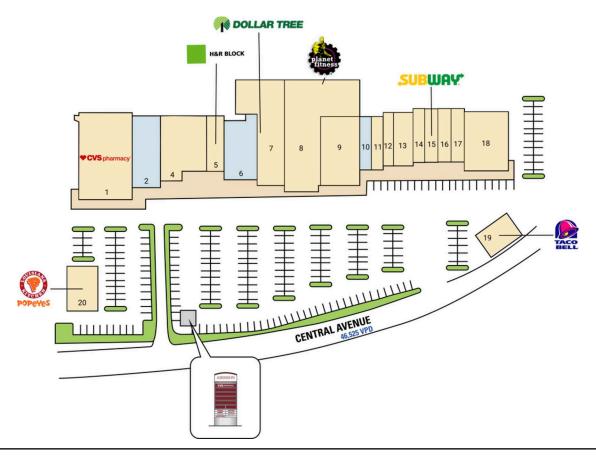

## **SITE PLAN**

## ADDISON PLAZA | CAPITOL HEIGHTS, MD

1,748 - 3,973 SF AVAILABLE

| Space | Sq. Ft | Tenant Name                  | Space | Sq. Ft | Tenant Name      | Space | Sq. Ft | Tenant Name               |
|-------|--------|------------------------------|-------|--------|------------------|-------|--------|---------------------------|
| 1     | 13,062 | CVS Pharmacy                 | 9     | 7,588  | Beauty Island    | 16    | 1,724  | America's Best Wings      |
| 2     | 3,542  | Available                    | 10    | 1,748  | Available        | 17    | 1,660  | China Sky Carryout        |
| 4     | 5,868  | South Pride Seafood and Soul | 11    | 1,660  | Domino's Pizza   | 18    | 5,000  | Dialysis Center           |
| 5     | 1,849  | H&R Block                    | 12    | 1,000  | Ace Cash Express | 19    | 1,960  | Taco Bell                 |
| 6     | 3,973  | Available                    | 13    | 2,320  | T-Mobile         | 20    | 2,467  | Popeyes Louisiana Kitchen |
| 7     | 15,000 | Dollar Tree                  | 14    | 1,660  | Only Nails       |       |        |                           |
| 8     | 15,000 | Planet Fitness               | 15    | 1,660  | Subway           |       |        |                           |
|       |        |                              | 1     |        |                  | I     |        |                           |