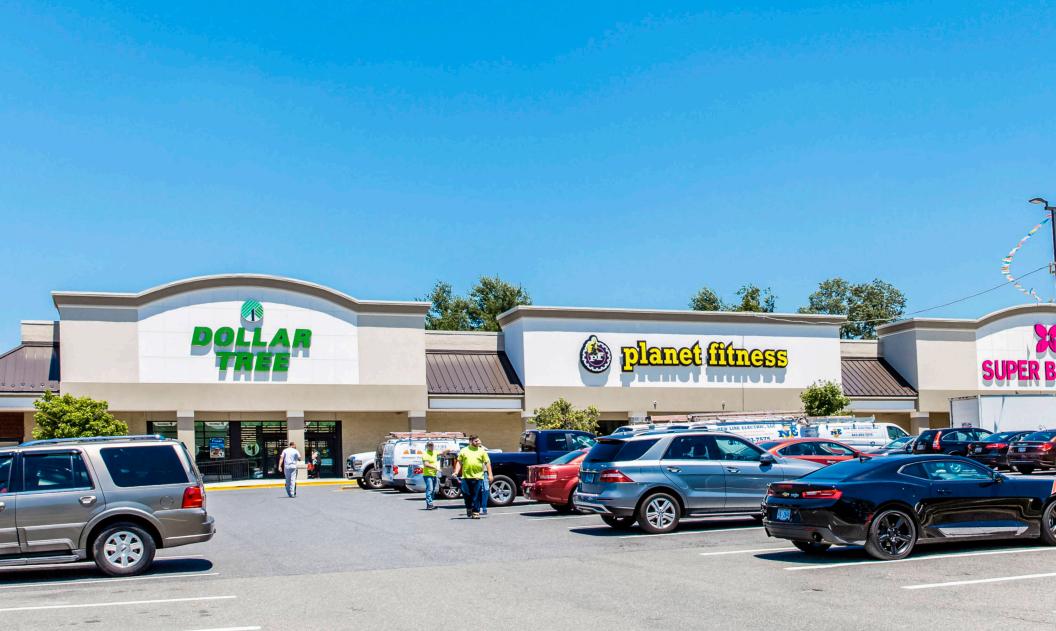

# ADDISON PLAZA CAPITOL HEIGHTS, MD 1,748 - 3,973 SF AVAILABLE

# ADDISON PLAZA CAPITOL HEIGHTS, MD

- I Diverse group of national and regional tenants
- I Two entrances on Central Avenue, one of which is at a fully signalized intersection, and another on Addison Road
- I Located across Central Avenue from the Addison Road Metro Station with an average of 3,626 daily riders
- | Ample customer parking
- I New Pylon Sign located on Central Avenue