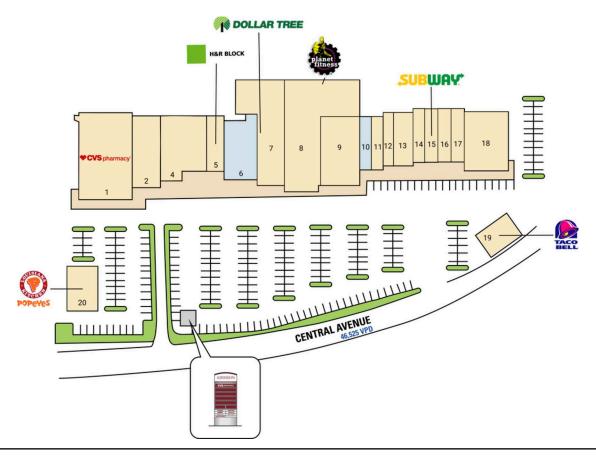

## **SITE PLAN**

## ADDISON PLAZA | CAPITOL HEIGHTS, MD

1,748 - 3,973 SF AVAILABLE

| Space | Sq. Ft | Tenant Name                  | Space | Sq. Ft | Tenant Name      | Space | Sq. Ft | Tenant Name               |
|-------|--------|------------------------------|-------|--------|------------------|-------|--------|---------------------------|
| 1     | 13,062 | CVS Pharmacy                 | 9     | 7,588  | Beauty Island    | 16    | 1,724  | America's Best Wings      |
| 2     | 3,542  | Addison Laundromat           | 10    | 1,748  | Available        | 17    | 1,660  | China Sky Carryout        |
| 4     | 5,868  | South Pride Seafood and Soul | 11    | 1,660  | Domino's Pizza   | 18    | 5,000  | Dialysis Center           |
| 5     | 1,849  | H&R Block                    | 12    | 1,000  | Ace Cash Express | 19    | 1,960  | Taco Bell                 |
| 6     | 3,973  | Available                    | 13    | 2,320  | T-Mobile         | 20    | 2,467  | Popeyes Louisiana Kitchen |
| 7     | 15,000 | Dollar Tree                  | 14    | 1,660  | Only Nails       |       |        |                           |
| 8     | 15,000 | Planet Fitness               | 15    | 1,660  | Subway           |       |        |                           |
|       |        |                              | 1     |        |                  | I     |        |                           |