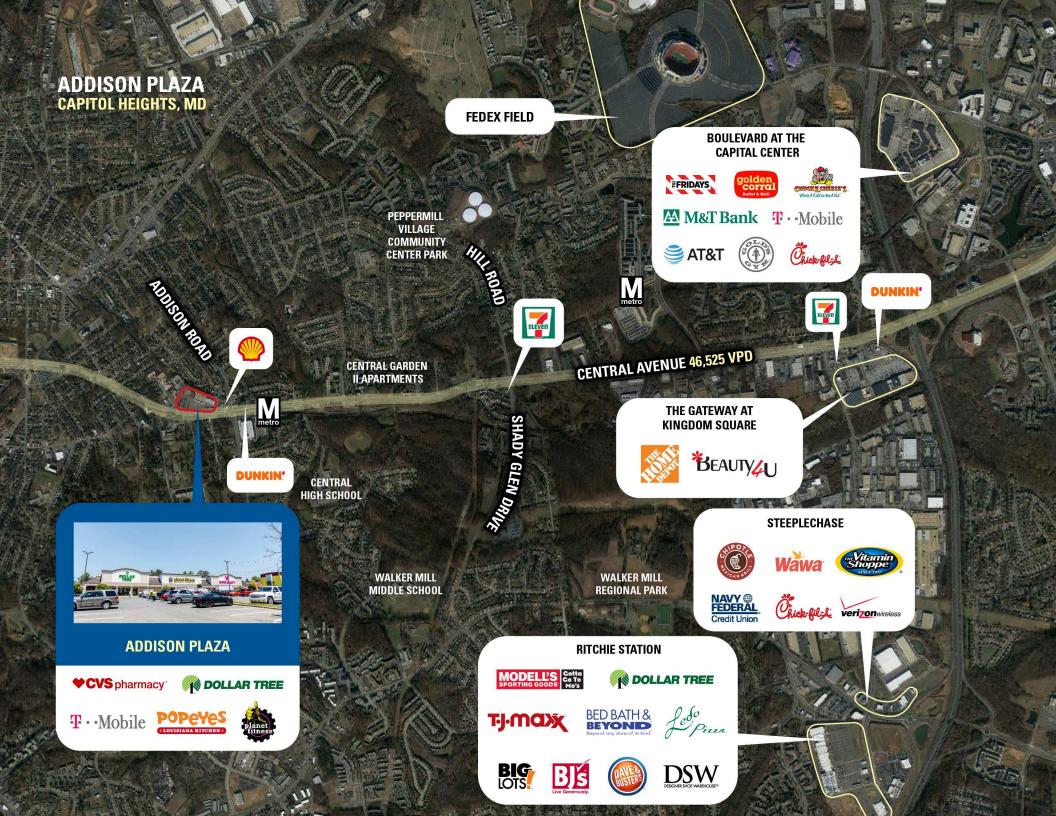

#### **DEMOGRAPHICS 2025**

|         |                       | 1 MILE    | 3 MILES      | 5 MILES  |
|---------|-----------------------|-----------|--------------|----------|
| ŤŤ      | POPULATION            | 18,460    | 172,386      | 442,874  |
|         | DAYTIME<br>POPULATION | 8,176     | 89,487       | 258,661  |
| \$      | HOUSEHOLD<br>INCOME   | \$68,038  | \$72,605     | \$83,224 |
| <u></u> | TRAFFIC COUNTS        | 46,525 or | n Central Av | venue    |