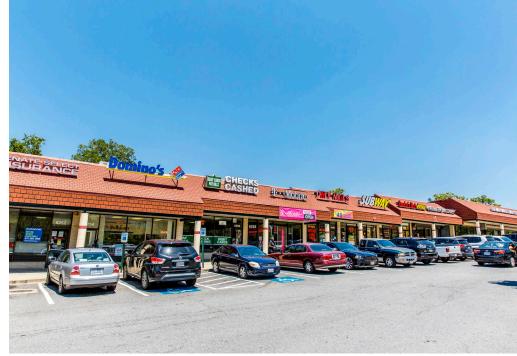

#### **CO-TENANTS**

## ADDISON PLAZA | CAPITOL HEIGHTS, MD

1,748 - 3,973 SF AVAILABLE

| Space | Sq. Ft | Tenant Name                  | Space | Sq. Ft | Tenant Name      | Space | Sq. Ft | Tenant Name               |
|-------|--------|------------------------------|-------|--------|------------------|-------|--------|---------------------------|
| 1     | 13,062 | CVS Pharmacy                 | 9     | 7,588  | Beauty Island    | 16    | 1,724  | America's Best Wings      |
| 2     | 3,542  | Addison Laundromat           | 10    | 1,748  | Available        | 17    | 1,660  | China Sky Carryout        |
| 4     | 5,868  | South Pride Seafood and Soul | 11    | 1,660  | Domino's Pizza   | 18    | 5,000  | Dialysis Center           |
| 5     | 1,849  | H&R Block                    | 12    | 1,000  | Ace Cash Express | 19    | 1,960  | Taco Bell                 |
| 6     | 3,973  | Available                    | 13    | 2,320  | T-Mobile         | 20    | 2,467  | Popeyes Louisiana Kitchen |
| 7     | 15,000 | Dollar Tree                  | 14    | 1,660  | Only Nails       |       |        |                           |
| 8     | 15,000 | Planet Fitness               | 15    | 1,660  | Subway           |       |        |                           |
|       |        |                              | 1     |        |                  | I     |        |                           |