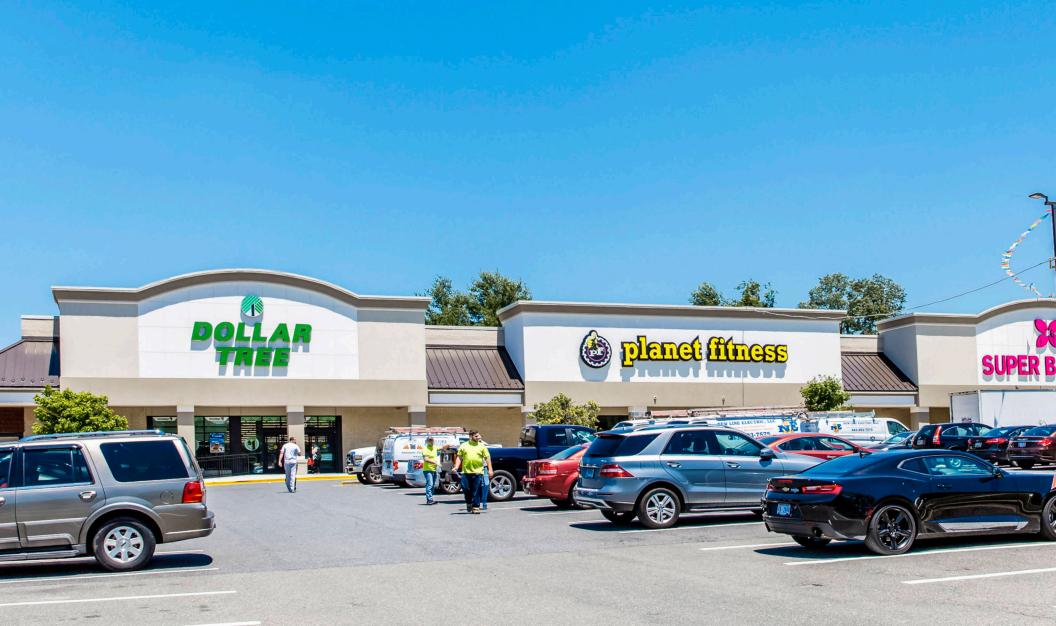

# ADDISON PLAZA CAPITOL HEIGHTS, MD

- I Diverse group of national and regional tenants
- I Two entrances on Central Avenue, one of which is at a fully signalized intersection, and another on Addison Road
- I Located across Central Avenue from the Addison Road Metro Station with an average of 3,626 daily riders
- | Ample customer parking
- I New Pylon Sign located on Central Avenue

## ADDISON PLAZA | CAPITOL HEIGHTS, MD

1,748 SF AVAILABLE

| Space | Sq. Ft | Tenant Name                  | Space | Sq. Ft | Tenant Name      | Space | Sq. Ft | Tenant Name               |
|-------|--------|------------------------------|-------|--------|------------------|-------|--------|---------------------------|
| 1     | 13,062 | CVS Pharmacy                 | 9     | 7,588  | Beauty Island    | 16    | 1,724  | America's Best Wings      |
| 2     | 3,542  | Addison Laundromat           | 10    | 1,748  | Available        | 17    | 1,660  | China Sky Carryout        |
| 4     | 5,868  | South Pride Seafood and Soul | 11    | 1,660  | Domino's Pizza   | 18    | 5,000  | Dialysis Center           |
| 5     | 1,849  | H&R Block                    | 12    | 1,000  | Ace Cash Express | 19    | 1,960  | Taco Bell                 |
| 6     | 3,973  | Comprehensive Care           | 13    | 2,320  | T-Mobile         | 20    | 2,467  | Popeyes Louisiana Kitchen |
| 7     | 15,000 | Dollar Tree                  | 14    | 1,660  | Only Nails       |       |        |                           |
| 8     | 15,000 | Planet Fitness               | 15    | 1,660  | Subway           |       |        |                           |
|       |        |                              | ı     |        |                  | I     |        |                           |