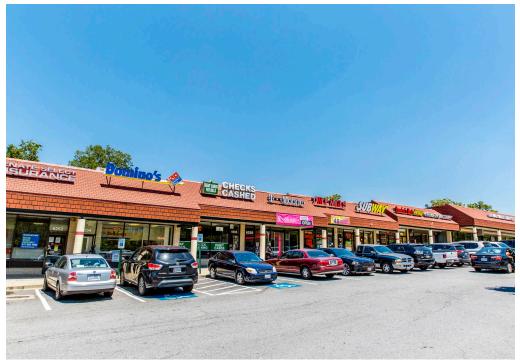

**CO-TENANTS** 

## ADDISON PLAZA | CAPITOL HEIGHTS, MD

1,748 SF AVAILABLE

| Space | Sq. Ft | Tenant Name                  | Space | Sq. Ft | Tenant Name      | Space | Sq. Ft | Tenant Name               |
|-------|--------|------------------------------|-------|--------|------------------|-------|--------|---------------------------|
| 1     | 13,062 | CVS Pharmacy                 | 9     | 7,588  | Beauty Island    | 16    | 1,724  | America's Best Wings      |
| 2     | 3,542  | Addison Laundromat           | 10    | 1,748  | Available        | 17    | 1,660  | China Sky Carryout        |
| 4     | 5,868  | South Pride Seafood and Soul | 11    | 1,660  | Domino's Pizza   | 18    | 5,000  | Dialysis Center           |
| 5     | 1,849  | H&R Block                    | 12    | 1,000  | Ace Cash Express | 19    | 1,960  | Taco Bell                 |
| 6     | 3,973  | Comprehensive Care           | 13    | 2,320  | T-Mobile         | 20    | 2,467  | Popeyes Louisiana Kitchen |
| 7     | 15,000 | Dollar Tree                  | 14    | 1,660  | Only Nails       |       |        |                           |
| 8     | 15,000 | Planet Fitness               | 15    | 1,660  | Subway           |       |        |                           |
|       |        |                              | ı     |        |                  | I     |        |                           |