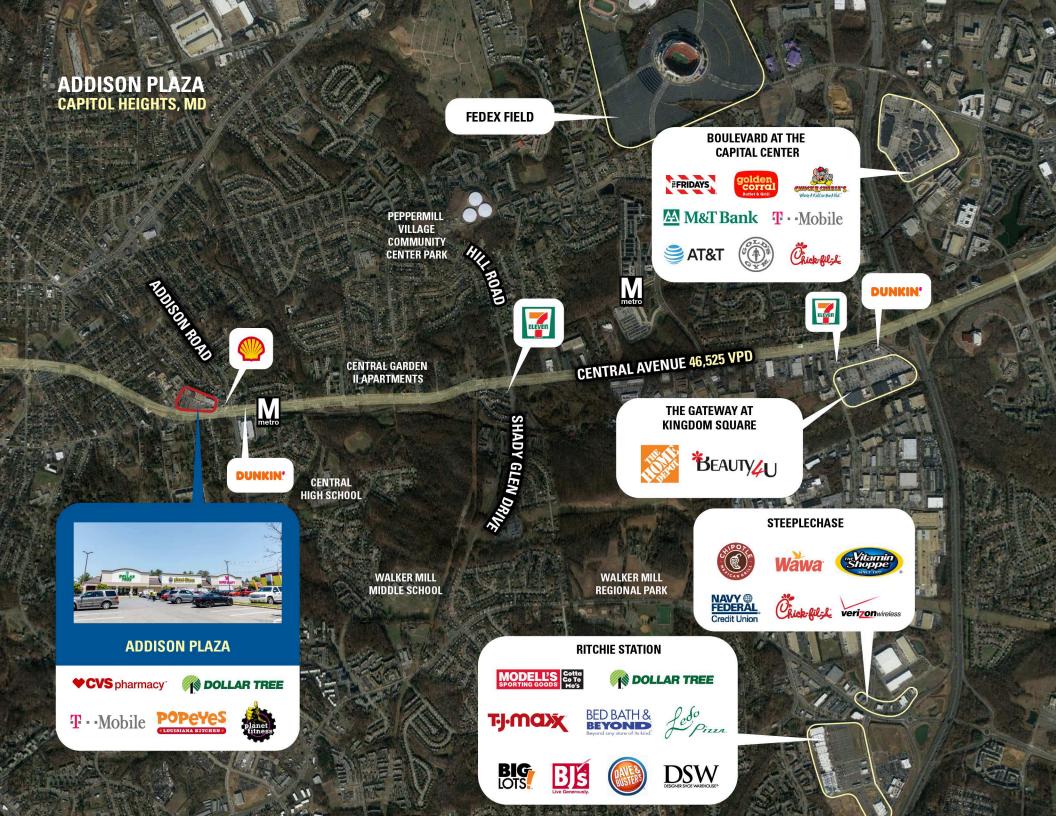

# ADDISON PLAZA CAPITOL HEIGHTS, MD

- I Diverse group of national and regional tenants
- I Two entrances on Central Avenue, one of which is at a fully signalized intersection, and another on Addison Road
- I Located across Central Avenue from the Addison Road Metro Station with an average of 3,626 daily riders
- | Ample customer parking
- I New Pylon Sign located on Central Avenue

#### **DEMOGRAPHICS 2025**

|    |                       | 1 MILE    | 3 MILES     | 5 MILES  |
|----|-----------------------|-----------|-------------|----------|
| İ  | POPULATION            | 18,460    | 172,386     | 442,874  |
|    | DAYTIME<br>POPULATION | 8,176     | 89,487      | 258,661  |
| \$ | HOUSEHOLD<br>INCOME   | \$68,038  | \$72,605    | \$83,224 |
|    | TRAFFIC COUNTS        | 46,525 or | n Central A | venue    |