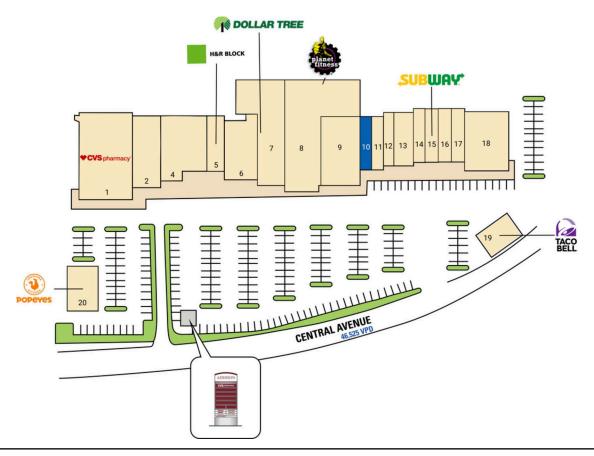

# **SITE PLAN**

## ADDISON PLAZA | CAPITOL HEIGHTS, MD

1,748 SF AVAILABLE

| Space | Sq. Ft | Tenant Name                  | Space | Sq. Ft | Tenant Name      | Space | Sq. Ft | Tenant Name               |
|-------|--------|------------------------------|-------|--------|------------------|-------|--------|---------------------------|
| 1     | 13,062 | CVS Pharmacy                 | 9     | 7,588  | Beauty Island    | 16    | 1,724  | America's Best Wings      |
| 2     | 3,542  | Addison Laundromat           | 10    | 1,748  | Available        | 17    | 1,660  | China Sky Carryout        |
| 4     | 5,868  | South Pride Seafood and Soul | 11    | 1,660  | Domino's Pizza   | 18    | 5,000  | Dialysis Center           |
| 5     | 1,849  | H&R Block                    | 12    | 1,000  | Ace Cash Express | 19    | 1,960  | Taco Bell                 |
| 6     | 3,973  | Comprehensive Care           | 13    | 2,320  | T-Mobile         | 20    | 2,467  | Popeyes Louisiana Kitchen |
| 7     | 15,000 | Dollar Tree                  | 14    | 1,660  | Only Nails       |       |        |                           |
| 8     | 15,000 | Planet Fitness               | 15    | 1,660  | Subway           |       |        |                           |
|       |        |                              | ı     |        |                  | I     |        |                           |