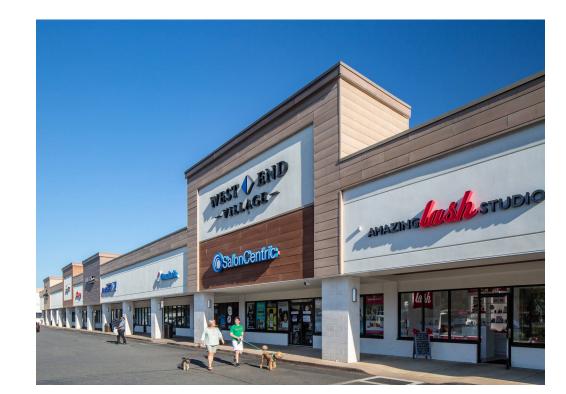

### WEST END VILLAGE ALEXANDRIA, VA

- 180,950 SF Shopping Center with recently completed renovations in the growing West End Alexandria neighborhood
- I Ideally situated in the largest and fastest growing submarket in Alexandria
- Ample parking with 862 surface spaces available as well as garage space
- Strong household incomes surrounding the center
- Benefits from a daytime population looking for nearby services, shopping and restaurants
- New developments being built adjacent to the center at Cameron Park & Brandywine Senior Assisted Living