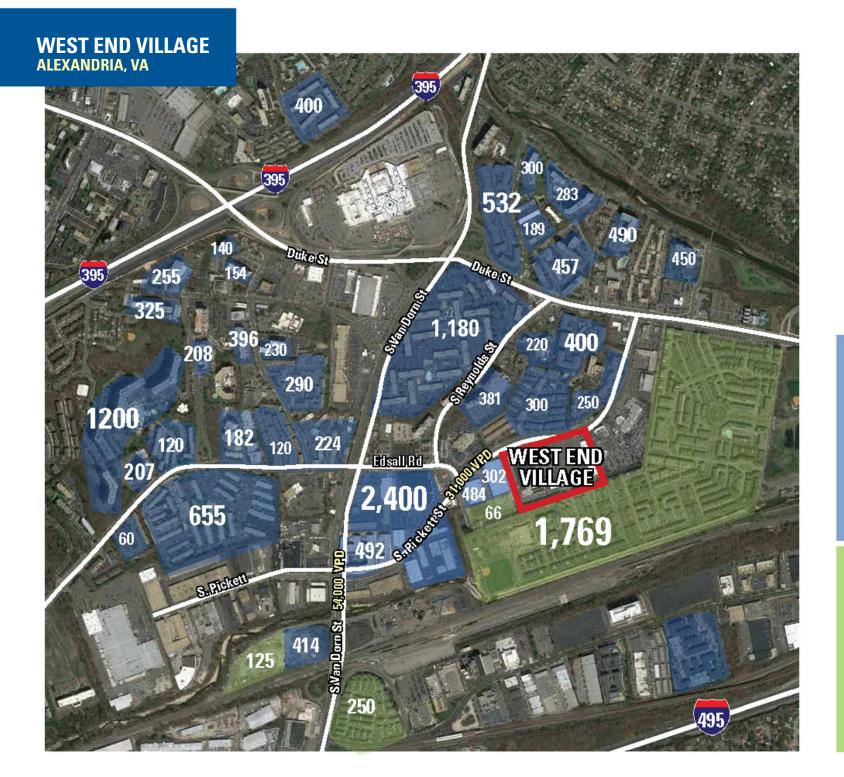

## **DEMOGRAPHICS 2025**

|            |                       | 1 MILE                         | 3 MILES   | 5 MILES   |
|------------|-----------------------|--------------------------------|-----------|-----------|
| <b>Ť</b> Ť | POPULATION            | 36,431                         | 194,068   | 518,409   |
| ÿ          | DAYTIME<br>POPULATION | 26,409                         | 160,585   | 465,076   |
| \$         | HOUSEHOLD<br>INCOME   | \$110,550                      | \$125,071 | \$133,443 |
|            | TRAFFIC<br>COUNTS     | 31,000 on South Pickett Street |           |           |