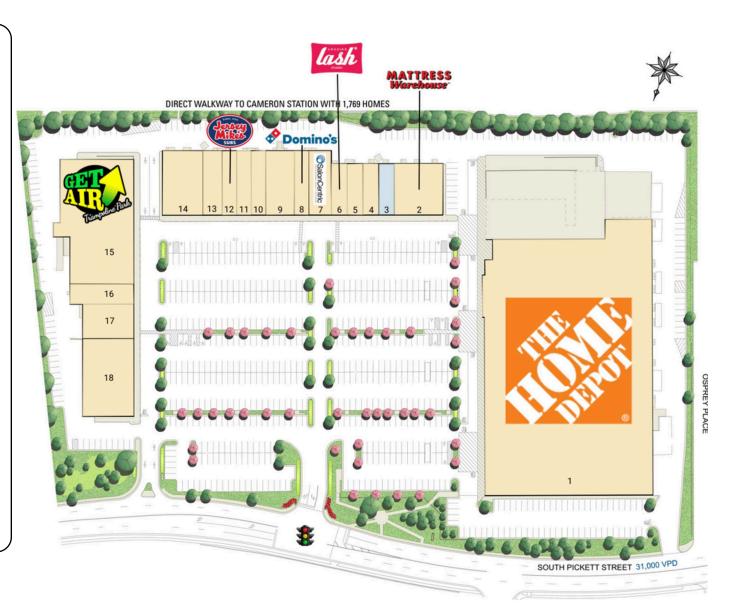

### SITE PLAN WEST END VILLAGE | ALEXANDRIA, VA 1,987 SF AVAILABLE

| <ul> <li>13 3,000 AG Nails</li> <li>14 6,300 Mediterranean<br/>Bakery, Inc.</li> <li>15 22,150 Get Air</li> <li>16 3,200 City Kitchens</li> <li>17 3,103 El Paw Veterinary<br/>Clinic</li> </ul>                                                                                                                                                                                                                                                                                                                                                                                              |       |         |                    |
|-----------------------------------------------------------------------------------------------------------------------------------------------------------------------------------------------------------------------------------------------------------------------------------------------------------------------------------------------------------------------------------------------------------------------------------------------------------------------------------------------------------------------------------------------------------------------------------------------|-------|---------|--------------------|
| <ul> <li>2 6,053 Mattress<br/>Warehouse</li> <li>3 1,987 Available</li> <li>4 1,987 The New Image</li> <li>5 1,986 King's Cleaners</li> <li>6 1,987 Amazing Lash<br/>Studio</li> <li>7 3,500 SalonCentric</li> <li>8 2,283 Domino's Pizza</li> <li>9 4,567 US Postal Service</li> <li>10 2,283 OneKick Martial<br/>Arts</li> <li>11 2,283 Taste of Asia</li> <li>12 2,283 Jersey Mike's Subs</li> <li>13 3,000 AG Nails</li> <li>14 6,300 Mediterranean<br/>Bakery, Inc.</li> <li>15 22,150 Get Air</li> <li>16 3,200 City Kitchens</li> <li>17 3,103 El Paw Veterinary<br/>Clinic</li> </ul> | Space | Sq. Ft  | Tenant Name        |
| Warehouse31,987Available41,987The New Image51,986King's Cleaners61,987Amazing Lash<br>Studio73,500SalonCentric82,283Domino's Pizza94,567US Postal Service102,283OneKick Martial<br>Arts112,283Taste of Asia122,283Jersey Mike's Subs133,000AG Nails146,300Mediterranean<br>Bakery, Inc.1522,150Get Air163,200City Kitchens173,103El Paw Veterinary<br>Clinic                                                                                                                                                                                                                                  | 1     | 102,698 | The Home Depot     |
| <ul> <li>3 1,987 Available</li> <li>4 1,987 The New Image</li> <li>5 1,986 King's Cleaners</li> <li>6 1,987 Amazing Lash<br/>Studio</li> <li>7 3,500 SalonCentric</li> <li>8 2,283 Domino's Pizza</li> <li>9 4,567 US Postal Service</li> <li>10 2,283 OneKick Martial<br/>Arts</li> <li>11 2,283 Taste of Asia</li> <li>12 2,283 Jersey Mike's Subs</li> <li>13 3,000 AG Nails</li> <li>14 6,300 Mediterranean<br/>Bakery, Inc.</li> <li>15 22,150 Get Air</li> <li>16 3,200 City Kitchens</li> <li>17 3,103 El Paw Veterinary<br/>Clinic</li> </ul>                                         | 2     | 6,053   | Mattress           |
| <ul> <li>4 1,987 The New Image</li> <li>5 1,986 King's Cleaners</li> <li>6 1,987 Amazing Lash<br/>Studio</li> <li>7 3,500 SalonCentric</li> <li>8 2,283 Domino's Pizza</li> <li>9 4,567 US Postal Service</li> <li>10 2,283 OneKick Martial<br/>Arts</li> <li>11 2,283 Taste of Asia</li> <li>12 2,283 Jersey Mike's Subs</li> <li>13 3,000 AG Nails</li> <li>14 6,300 Mediterranean<br/>Bakery, Inc.</li> <li>15 22,150 Get Air</li> <li>16 3,200 City Kitchens</li> <li>17 3,103 El Paw Veterinary<br/>Clinic</li> </ul>                                                                    |       |         | Warehouse          |
| <ul> <li>5 1,986 King's Cleaners</li> <li>6 1,987 Amazing Lash<br/>Studio</li> <li>7 3,500 SalonCentric</li> <li>8 2,283 Domino's Pizza</li> <li>9 4,567 US Postal Service</li> <li>10 2,283 OneKick Martial<br/>Arts</li> <li>11 2,283 Taste of Asia</li> <li>12 2,283 Jersey Mike's Subs</li> <li>13 3,000 AG Nails</li> <li>14 6,300 Mediterranean<br/>Bakery, Inc.</li> <li>15 22,150 Get Air</li> <li>16 3,200 City Kitchens</li> <li>17 3,103 El Paw Veterinary<br/>Clinic</li> </ul>                                                                                                   | 3     | 1,987   | Available          |
| <ul> <li>6 1,987 Amazing Lash<br/>Studio</li> <li>7 3,500 SalonCentric</li> <li>8 2,283 Domino's Pizza</li> <li>9 4,567 US Postal Service</li> <li>10 2,283 OneKick Martial<br/>Arts</li> <li>11 2,283 Taste of Asia</li> <li>12 2,283 Jersey Mike's Subs</li> <li>13 3,000 AG Nails</li> <li>14 6,300 Mediterranean<br/>Bakery, Inc.</li> <li>15 22,150 Get Air</li> <li>16 3,200 City Kitchens</li> <li>17 3,103 El Paw Veterinary<br/>Clinic</li> </ul>                                                                                                                                    | 4     | 1,987   | The New Image      |
| Studio73,50082,28394,567102,28394,567102,28394,567112,283122,283122,283133,000AG Nails146,300Mediterranean<br>Bakery, Inc.1522,150163,200173,103El Paw Veterinary<br>Clinic                                                                                                                                                                                                                                                                                                                                                                                                                   | 5     | 1,986   | King's Cleaners    |
| <ul> <li>7 3,500 SalonCentric</li> <li>8 2,283 Domino's Pizza</li> <li>9 4,567 US Postal Service</li> <li>10 2,283 OneKick Martial<br/>Arts</li> <li>11 2,283 Taste of Asia</li> <li>12 2,283 Jersey Mike's Subs</li> <li>13 3,000 AG Nails</li> <li>14 6,300 Mediterranean<br/>Bakery, Inc.</li> <li>15 22,150 Get Air</li> <li>16 3,200 City Kitchens</li> <li>17 3,103 El Paw Veterinary<br/>Clinic</li> </ul>                                                                                                                                                                             | 6     | 1,987   | Amazing Lash       |
| <ul> <li>8 2,283 Domino's Pizza</li> <li>9 4,567 US Postal Service</li> <li>10 2,283 OneKick Martial<br/>Arts</li> <li>11 2,283 Taste of Asia</li> <li>12 2,283 Jersey Mike's Subs</li> <li>13 3,000 AG Nails</li> <li>14 6,300 Mediterranean<br/>Bakery, Inc.</li> <li>15 22,150 Get Air</li> <li>16 3,200 City Kitchens</li> <li>17 3,103 El Paw Veterinary<br/>Clinic</li> </ul>                                                                                                                                                                                                           |       |         | Studio             |
| <ul> <li>9 4,567 US Postal Service</li> <li>10 2,283 OneKick Martial<br/>Arts</li> <li>11 2,283 Taste of Asia</li> <li>12 2,283 Jersey Mike's Subs</li> <li>13 3,000 AG Nails</li> <li>14 6,300 Mediterranean<br/>Bakery, Inc.</li> <li>15 22,150 Get Air</li> <li>16 3,200 City Kitchens</li> <li>17 3,103 El Paw Veterinary<br/>Clinic</li> </ul>                                                                                                                                                                                                                                           | 7     | 3,500   | SalonCentric       |
| 102,283OneKick Martial<br>Arts112,283Taste of Asia122,283Jersey Mike's Subs133,000AG Nails146,300Mediterranean<br>Bakery, Inc.1522,150Get Air163,200City Kitchens173,103El Paw Veterinary<br>Clinic                                                                                                                                                                                                                                                                                                                                                                                           | 8     | 2,283   | Domino's Pizza     |
| Arts112,283Taste of Asia122,283Jersey Mike's Subs133,000AG Nails146,300Mediterranean<br>Bakery, Inc.1522,150Get Air163,200City Kitchens173,103El Paw Veterinary<br>Clinic                                                                                                                                                                                                                                                                                                                                                                                                                     | 9     | 4,567   | US Postal Service  |
| <ol> <li>2,283 Taste of Asia</li> <li>2,283 Jersey Mike's Subs</li> <li>3,000 AG Nails</li> <li>6,300 Mediterranean<br/>Bakery, Inc.</li> <li>22,150 Get Air</li> <li>3,200 City Kitchens</li> <li>3,103 El Paw Veterinary<br/>Clinic</li> </ol>                                                                                                                                                                                                                                                                                                                                              | 10    | 2,283   | OneKick Martial    |
| <ul> <li>12 2,283 Jersey Mike's Subs</li> <li>13 3,000 AG Nails</li> <li>14 6,300 Mediterranean<br/>Bakery, Inc.</li> <li>15 22,150 Get Air</li> <li>16 3,200 City Kitchens</li> <li>17 3,103 El Paw Veterinary<br/>Clinic</li> </ul>                                                                                                                                                                                                                                                                                                                                                         |       |         | Arts               |
| <ul> <li>13 3,000 AG Nails</li> <li>14 6,300 Mediterranean<br/>Bakery, Inc.</li> <li>15 22,150 Get Air</li> <li>16 3,200 City Kitchens</li> <li>17 3,103 El Paw Veterinary<br/>Clinic</li> </ul>                                                                                                                                                                                                                                                                                                                                                                                              | 11    | 2,283   | Taste of Asia      |
| <ul> <li>14 6,300 Mediterranean<br/>Bakery, Inc.</li> <li>15 22,150 Get Air</li> <li>16 3,200 City Kitchens</li> <li>17 3,103 El Paw Veterinary<br/>Clinic</li> </ul>                                                                                                                                                                                                                                                                                                                                                                                                                         | 12    | 2,283   | Jersey Mike's Subs |
| Bakery, Inc.<br>15 22,150 Get Air<br>16 3,200 City Kitchens<br>17 3,103 El Paw Veterinary<br>Clinic                                                                                                                                                                                                                                                                                                                                                                                                                                                                                           | 13    | 3,000   | AG Nails           |
| <ul> <li>15 22,150 Get Air</li> <li>16 3,200 City Kitchens</li> <li>17 3,103 El Paw Veterinary<br/>Clinic</li> </ul>                                                                                                                                                                                                                                                                                                                                                                                                                                                                          | 14    | 6,300   | Mediterranean      |
| 16 3,200 City Kitchens<br>17 3,103 El Paw Veterinary<br>Clinic                                                                                                                                                                                                                                                                                                                                                                                                                                                                                                                                |       |         | Bakery, Inc.       |
| 17 3,103 El Paw Veterinary<br>Clinic                                                                                                                                                                                                                                                                                                                                                                                                                                                                                                                                                          | 15    | 22,150  | Get Air            |
| Clinic                                                                                                                                                                                                                                                                                                                                                                                                                                                                                                                                                                                        | 16    | 3,200   | City Kitchens      |
|                                                                                                                                                                                                                                                                                                                                                                                                                                                                                                                                                                                               | 17    | 3,103   | El Paw Veterinary  |
| 10 0.600 Minaul Automotive                                                                                                                                                                                                                                                                                                                                                                                                                                                                                                                                                                    |       |         | Clinic             |
|                                                                                                                                                                                                                                                                                                                                                                                                                                                                                                                                                                                               | 18    | 9,600   | Wiygul Automotive  |
| Clinic                                                                                                                                                                                                                                                                                                                                                                                                                                                                                                                                                                                        |       |         | Clinic             |