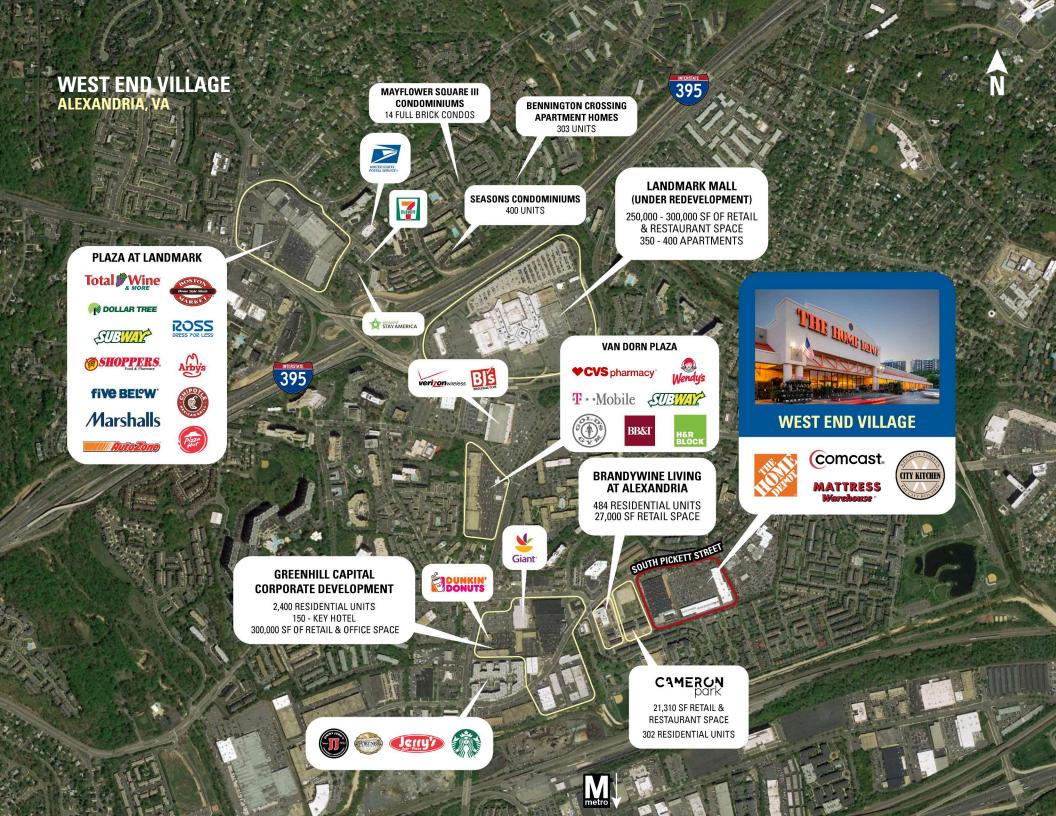

### WEST END VILLAGE ALEXANDRIA, VA

- 180,950 SF Shopping Center with recently completed renovations in the growing West End Alexandria neighborhood
- I Ideally situated in the largest and fastest growing submarket in Alexandria
- Ample parking with 862 surface spaces available as well as garage space
- Strong household incomes surrounding the center
- Benefits from a daytime population looking for nearby services, shopping and restaurants
- New developments being built adjacent to the center at Cameron Park & Brandywine Senior Assisted Living

# **CO-TENANTS**

CONDO/ APARTMENT UNITS

HOUSEHOLD UNITS