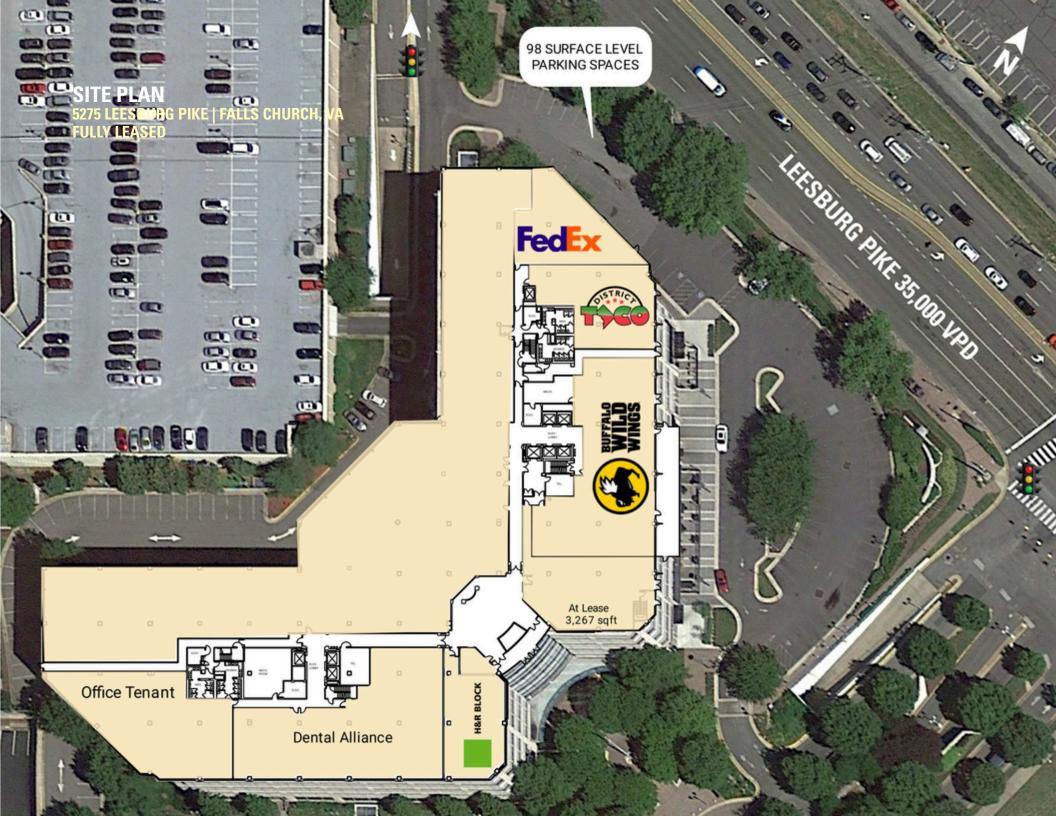

# **5275 LEESBURG PIKE**

#### **FALLS CHURCH, VA**

- I 2,808 SF restaurant or retail opportunity in largest mixed use project in Bailey's Crossroads submarket
- I Located near multiple highly frequented shopping centers with high visibility from Route 7
- I Situated next to Skyline Tower Apartments with over 900 units and at the bottom of Skyline Plaza Condominiums creating an abundant customer base right outside the door
- Large mix of regional and national tenants, including Trader Joe's, REI, World Market, Chipotle, District Taco, and Starbucks
- 385,000 SF office building with between 1,000 and 1,500 occupants