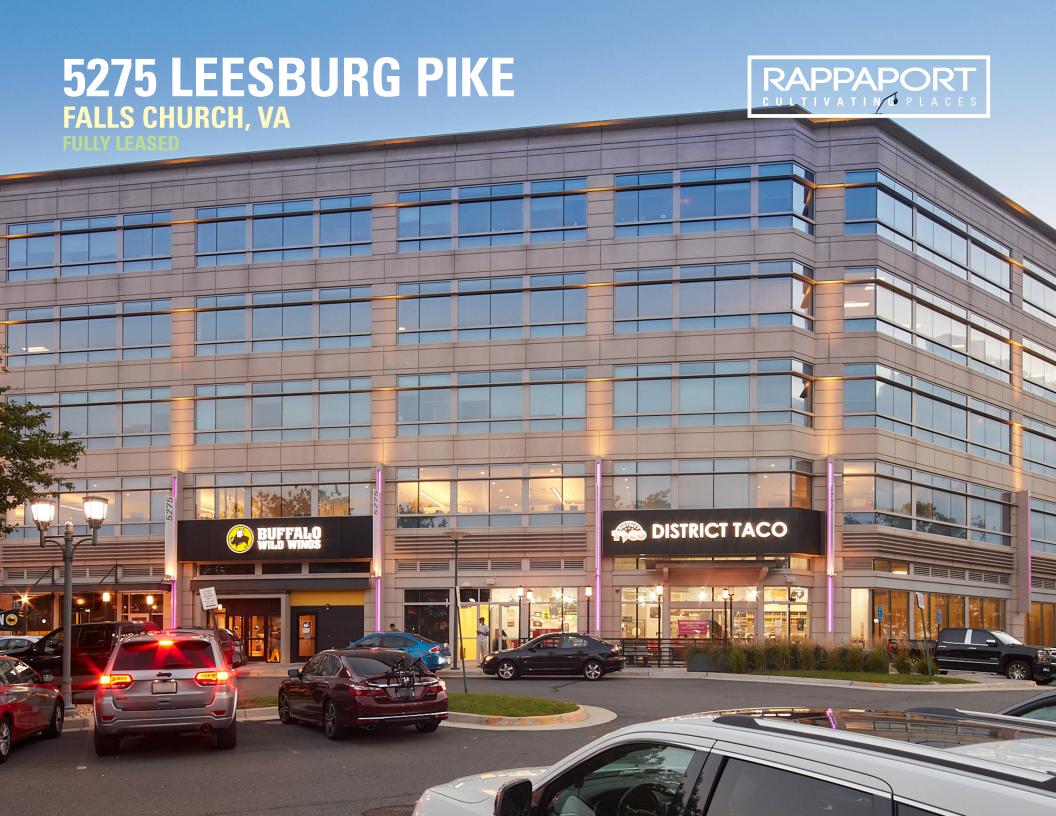

# **5275 LEESBURG PIKE**

#### **FALLS CHURCH, VA**

- I 2,808 SF restaurant or retail opportunity in largest mixed use project in Bailey's Crossroads submarket
- I Located near multiple highly frequented shopping centers with high visibility from Route 7
- I Situated next to Skyline Tower Apartments with over 900 units and at the bottom of Skyline Plaza Condominiums creating an abundant customer base right outside the door
- Large mix of regional and national tenants, including Trader Joe's, REI, World Market, Chipotle, District Taco, and Starbucks
- 385,000 SF office building with between 1,000 and 1,500 occupants