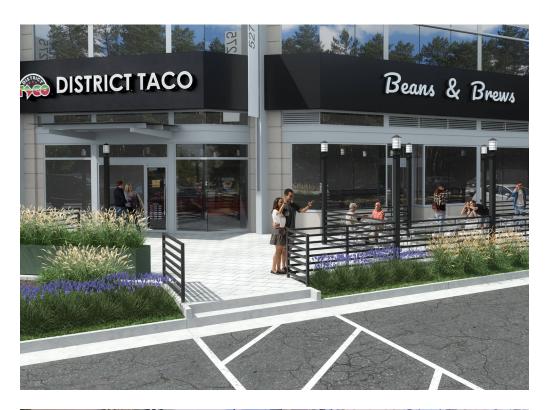

# **5275 LEESBURG PIKE**

### **FALLS CHURCH, VA**

- I 3,267 SF restaurant or retail opportunity in largest mixed use project in Bailey's Crossroads submarket
- I Located near multiple highly frequented shopping centers with high visibility from Route 7
- Located immediately adjacent to over 3,600 residential units, 675 live/work units, and 1.9M SF of office space
- Large mix of regional and national tenants, including Trader Joe's, REI, World Market, Chipotle, District Taco, and Starbucks
- I 385,000 SF office building with between 1,000 and 1,500 occupants