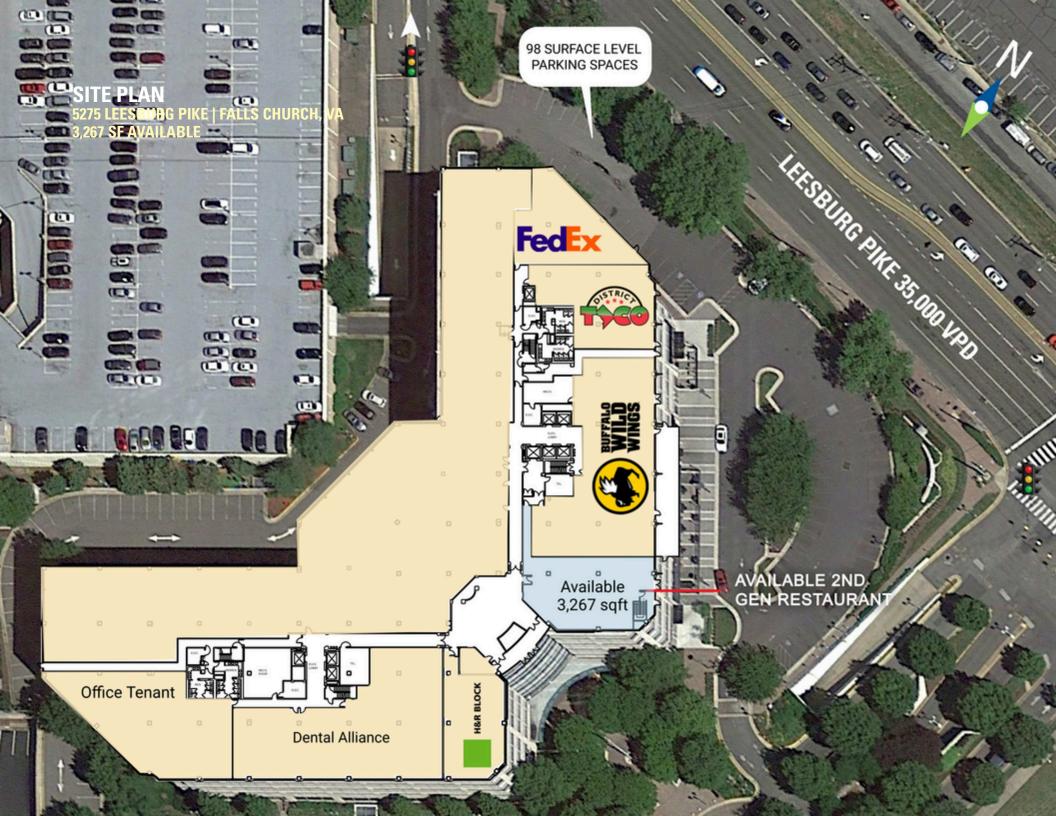

# **5275 LEESBURG PIKE**

### **FALLS CHURCH, VA**

- I 3,267 SF restaurant or retail opportunity in largest mixed use project in Bailey's Crossroads submarket
- I Located near multiple highly frequented shopping centers with high visibility from Route 7
- Located immediately adjacent to over 3,600 residential units, 675 live/work units, and 1.9M SF of office space
- Large mix of regional and national tenants, including Trader Joe's, REI, World Market, Chipotle, District Taco, and Starbucks
- I 385,000 SF office building with between 1,000 and 1,500 occupants