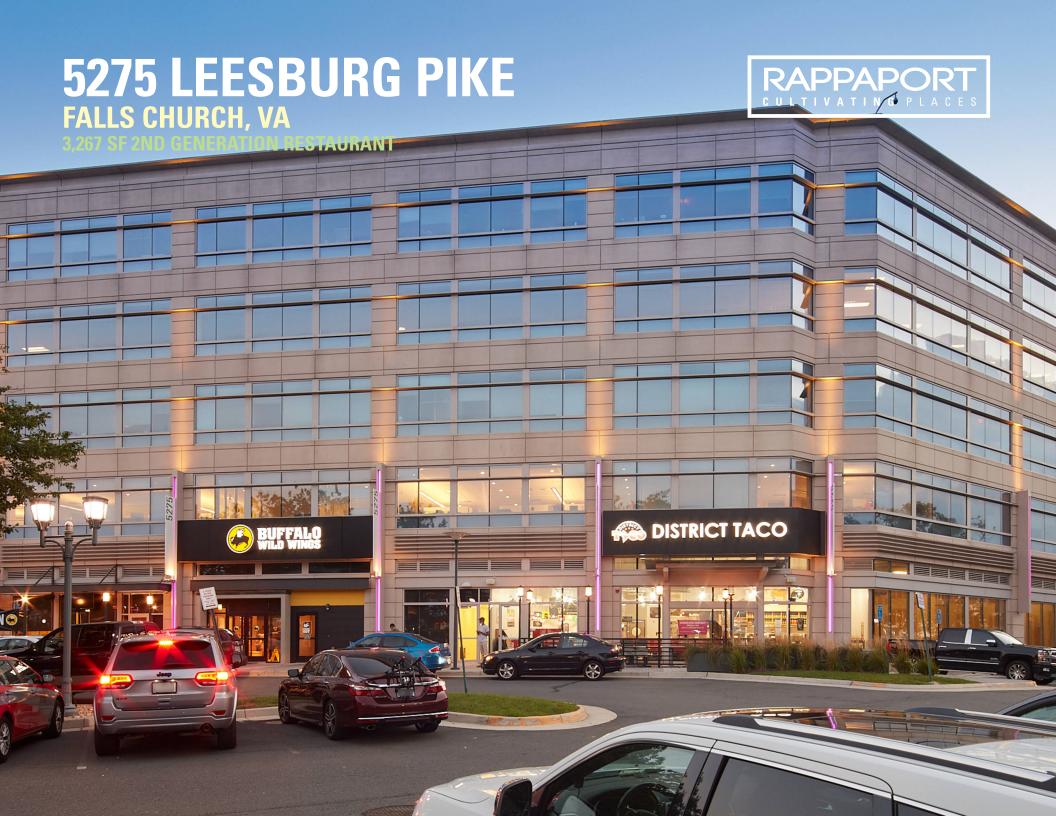

# **5275 LEESBURG PIKE**

### **FALLS CHURCH, VA**

- I 3,267 SF restaurant or retail opportunity in largest mixed use project in Bailey's Crossroads submarket
- I Located near multiple highly frequented shopping centers with high visibility from Route 7
- Located immediately adjacent to over 3,600 residential units, 675 live/work units, and 1.9M SF of office space
- Large mix of regional and national tenants, including Trader Joe's, REI, World Market, Chipotle, District Taco, and Starbucks
- I 385,000 SF office building with between 1,000 and 1,500 occupants