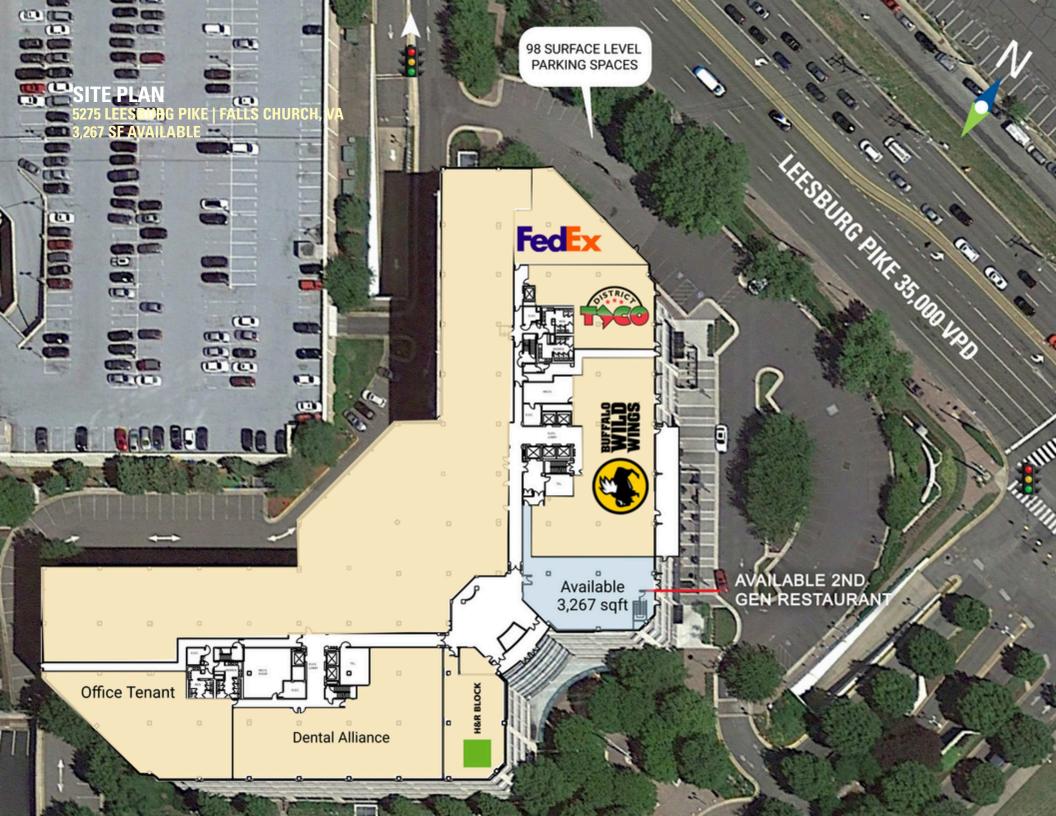

# **5275 LEESBURG PIKE**

### **FALLS CHURCH, VA**

- I 3,267 SF restaurant or retail opportunity in largest mixed use project in Bailey's Crossroads submarket
- I Located near multiple highly frequented shopping centers with high visibility from Route 7
- Located immediately adjacent to over 3,600 residential units, 675 live/work units, and 1.9M SF of office space
- Large mix of regional and national tenants, including Trader Joe's, REI, World Market, Chipotle, District Taco, and Starbucks
- I 385,000 SF office building with between 1,000 and 1,500 occupants