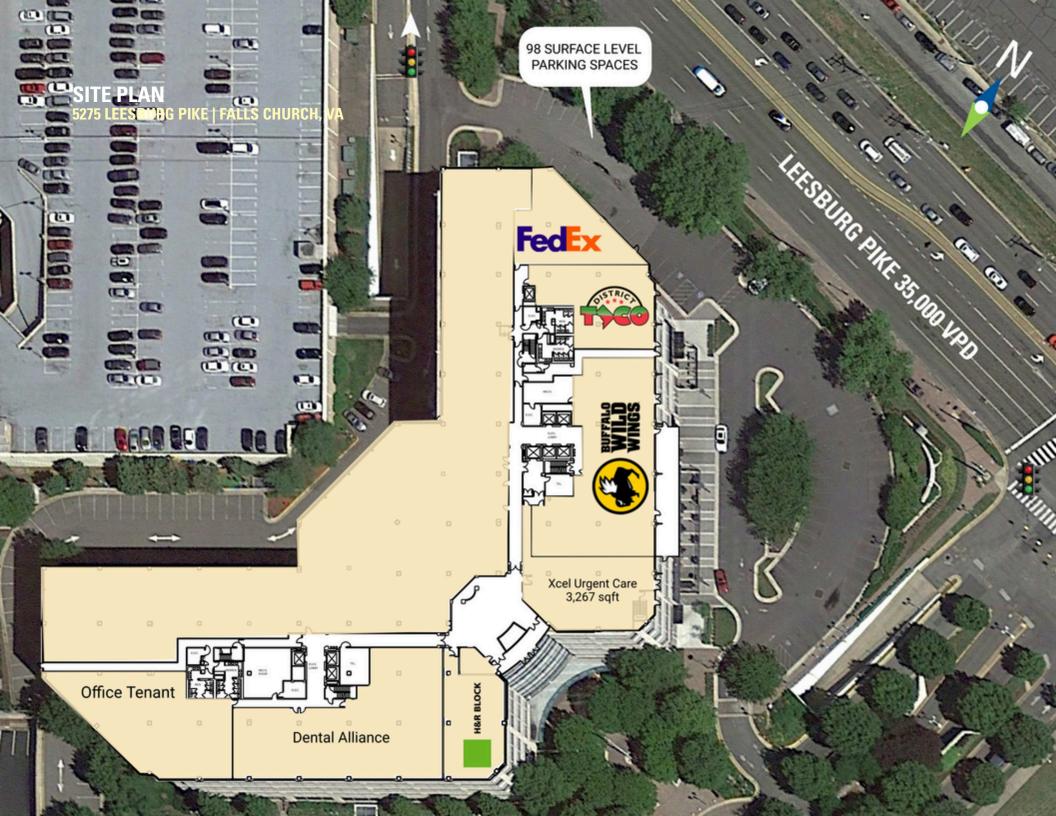

### **FALLS CHURCH, VA**

- I Located in largest mixed-use project in the Bailey's Crossroads submarket
- I Prime location near multiple highly frequented shopping centers with high visibility from Route 7
- I Immediate Proximity to over 3,600 residential units, 675 live/ work units, and 1.9 million square feet of office space
- Large mix of regional and national tenants, including Trader Joe's, REI, World Market, Chipotle, District Taco, and Starbucks
- I 385,000 SF office building with between 1,000 and 1,500 occupants