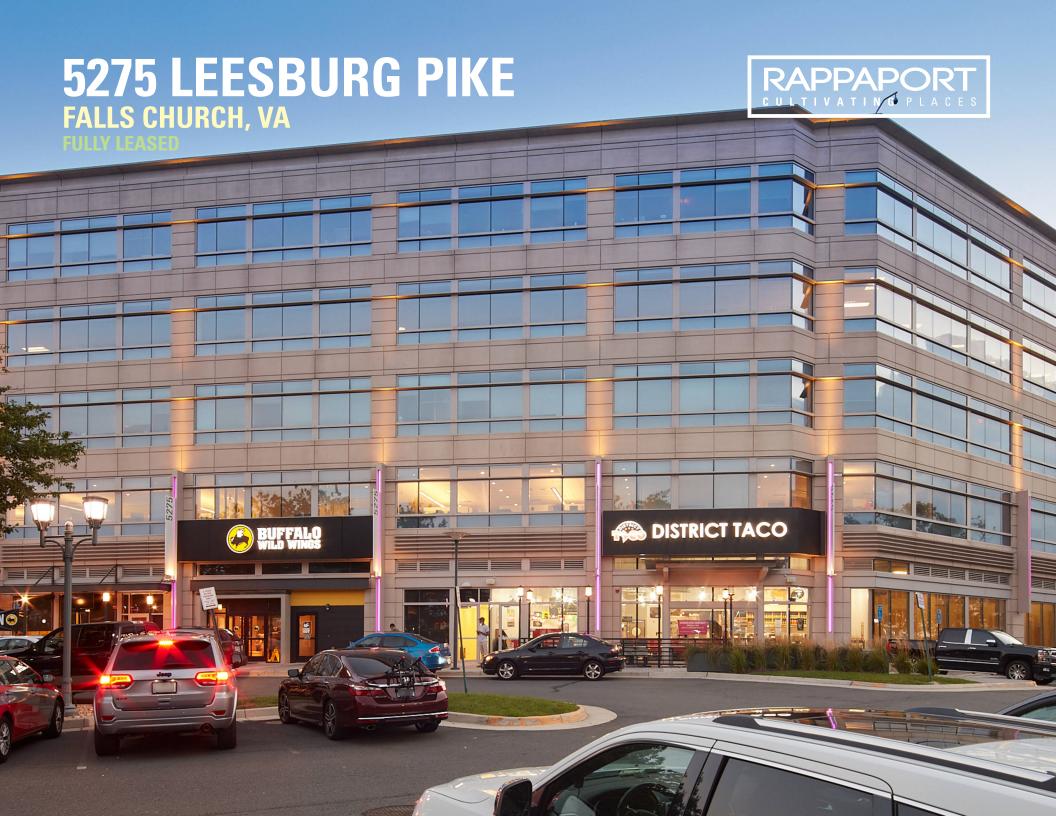

# **5275 LEESBURG PIKE**

### **FALLS CHURCH, VA**

- I Located in largest mixed-use project in the Bailey's Crossroads submarket
- I Prime location near multiple highly frequented shopping centers with high visibility from Route 7
- I Immediate Proximity to over 3,600 residential units, 675 live/ work units, and 1.9 million square feet of office space
- Large mix of regional and national tenants, including Trader Joe's, REI, World Market, Chipotle, District Taco, and Starbucks
- I 385,000 SF office building with between 1,000 and 1,500 occupants