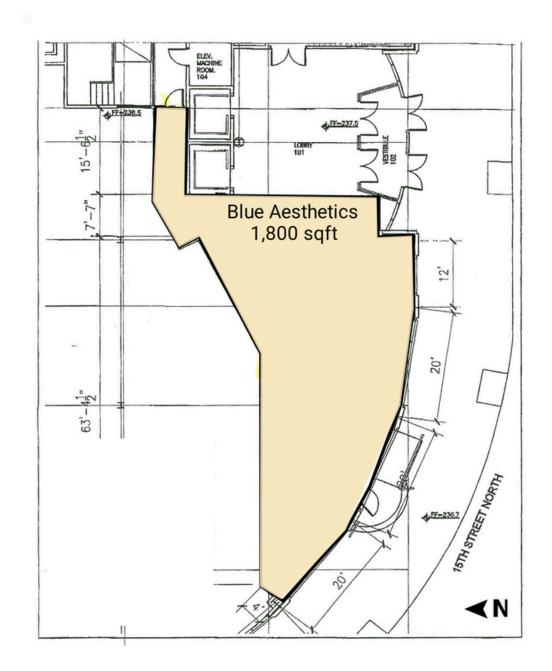

l building development with 225 units (2025 Clarendon Boulevard)

## **DEMOGRAPHICS 2024**

|           |                       | 1 MILE                                 | 3 MILES   | 5 MILES   |
|-----------|-----------------------|----------------------------------------|-----------|-----------|
| <b>ŤŤ</b> | POPULATION            | 45,705                                 | 271,580   | 758,499   |
| ÿ         | DAYTIME<br>POPULATION | 73,260                                 | 451,531   | 1,050,876 |
| \$        | HOUSEHOLD<br>INCOME   | \$164,465                              | \$167,665 | \$161,158 |
|           | TRAFFIC<br>COUNTS     | 10,000 on Wilson Blvd & Clarendon Blvd |           |           |

## **AREA RETAILERS**















# **SITE PLAN** 2121 15TH STREET N | ARLINGTON, VA



### 2121 15TH STREET N ARLINGTON, VA





2121 15TH STREET N | 2121 15TH STREET N, ARLINGTON, VA

Pat O'Meara | pomeara@rappaportco.com | 571.382.1218 Christian Kingston | ckingston@rappaportco.com | 571.382.1255

rappaportco.com