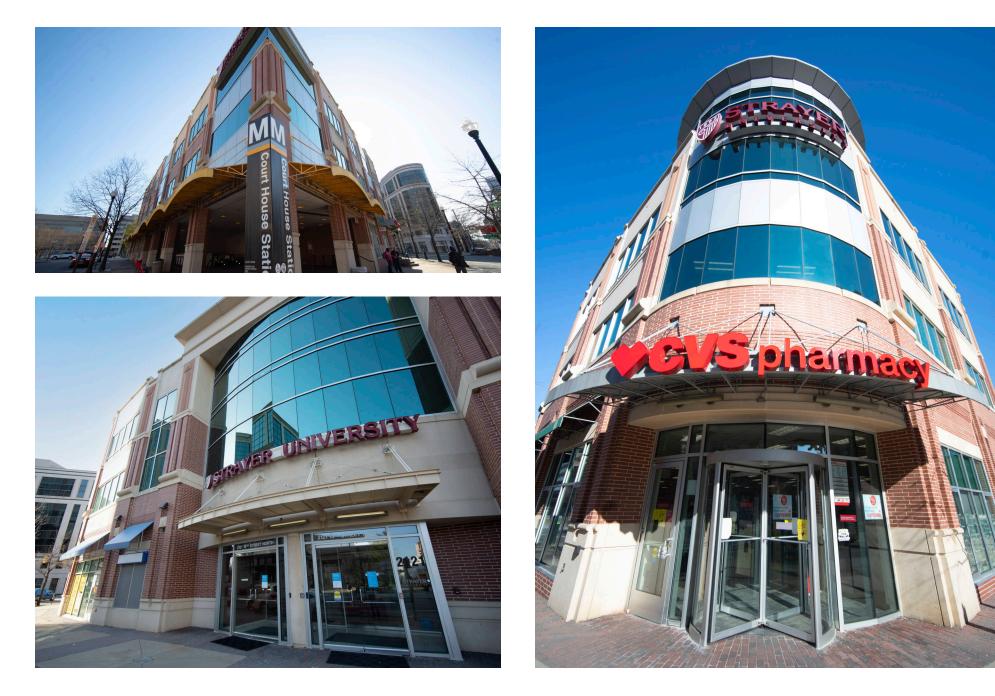

### 2121 15TH STREET N ARLINGTON, VA

- I Incredible proximity to the Courthouse Metro Station including the escalator around the corner and the elevator directly across the street as well as the Courthouse Parking Lot nearby
- High visibility along Clarendon Boulevard with lots of foot traffic
- Located in the same building as Strayer University and the only two-story CVS Pharmacy within the DMV
- Adjacent to two future developments, including a Greystar residential building development with 418 units (2049 15th Street N) and another residential building development with 225 units (2025 Clarendon Boulevard)