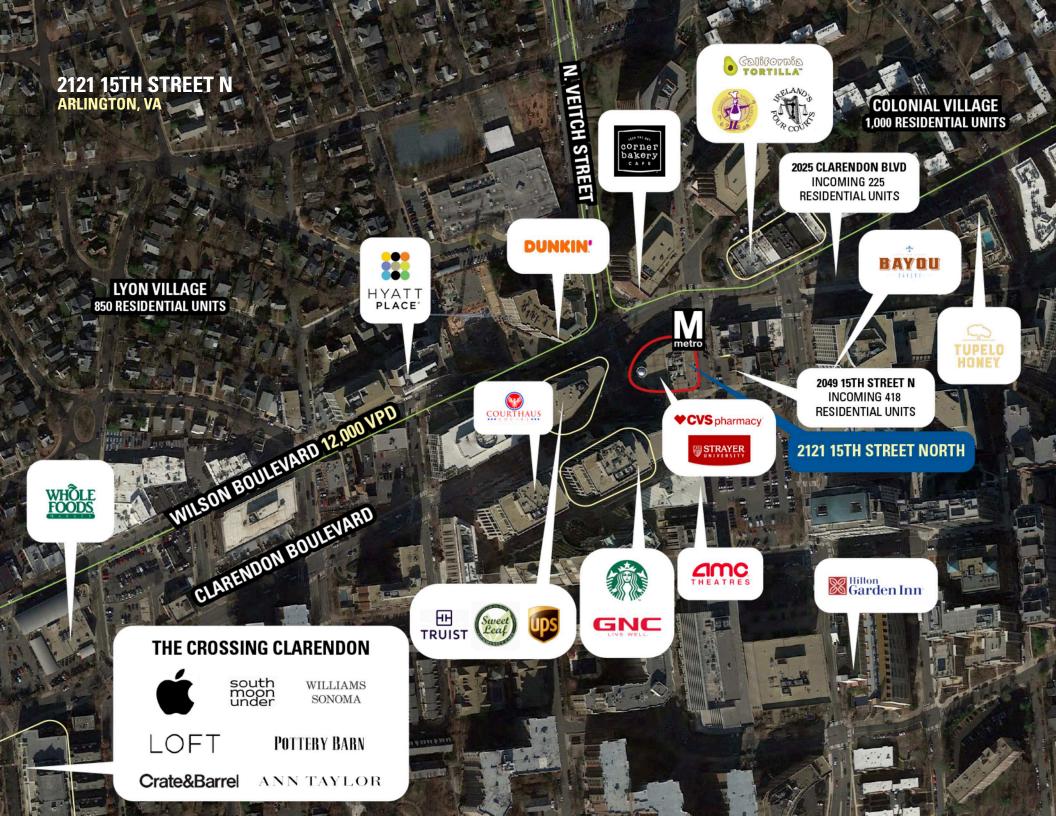

418 units (2049 15th Street N) and another residential building development with 225 units (2025 Clarendon Boulevard)

## **DEMOGRAPHICS 2024**

|           |                       | 1 MILE                                 | 3 MILES   | 5 MILES   |
|-----------|-----------------------|----------------------------------------|-----------|-----------|
| <b>ŤŤ</b> | POPULATION            | 45,705                                 | 271,580   | 758,499   |
| ÿ         | DAYTIME<br>POPULATION | 73,260                                 | 451,531   | 1,050,876 |
| \$        | HOUSEHOLD<br>INCOME   | \$164,465                              | \$167,665 | \$161,158 |
|           | TRAFFIC<br>COUNTS     | 10,000 on Wilson Blvd & Clarendon Blvd |           |           |

## **AREA RETAILERS**















# **SITE PLAN** 2121 15TH STREET N | ARLINGTON, VA



### 2121 15TH STREET N ARLINGTON, VA





2121 15TH STREET N | 2121 15TH STREET N, ARLINGTON, VA

Pat O'Meara | pomeara@rappaportco.com | 571.382.1218 Christian Kingston | ckingston@rappaportco.com | 571.382.1255

rappaportco.com