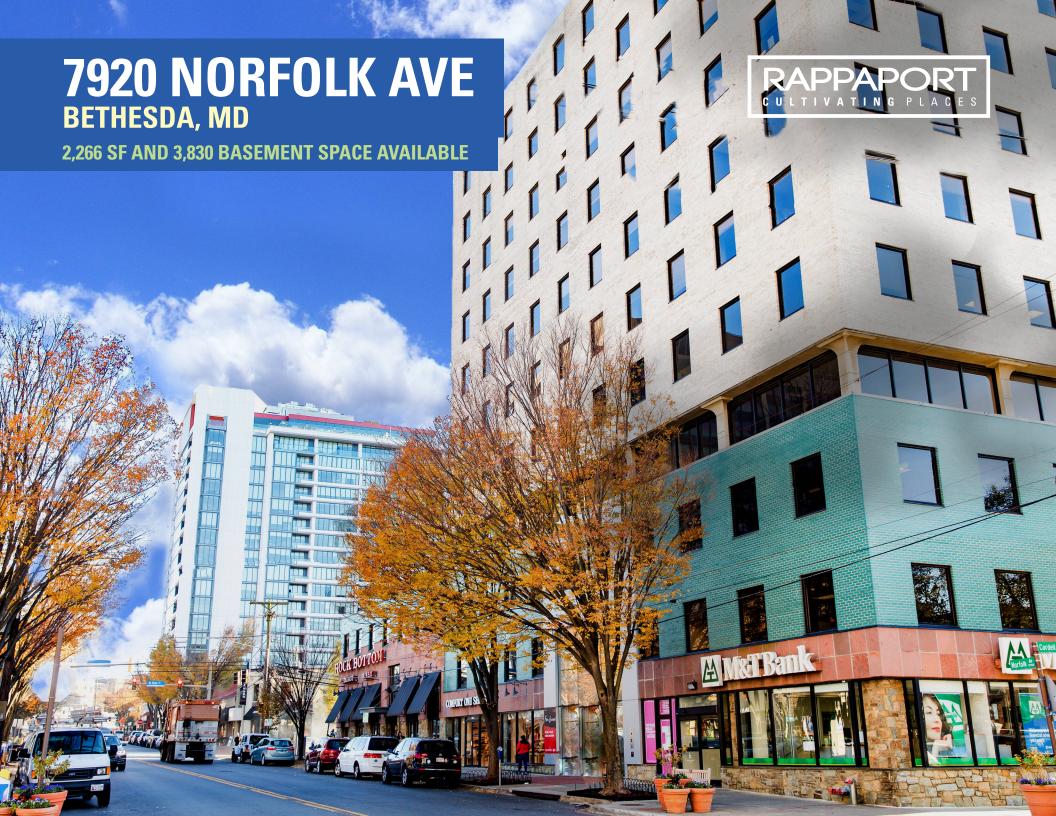

### **7920 NORFOLK AVE**

#### **BETHESDA, MD**

- I 2,266 SF ideal for boutique fitness and coffee bar concepts as well as 2,277 SF corner space perfect for credit retailers in a market with \$6.3B in deposits
- I Located in the heart of downtown Bethesda, just three blocks away from the new Marriott HQ and minutes from Bethesda Row
- A short 10-minute walk to the Bethesda Metro Station
- Affluent residential community with household incomes of \$132,043 within a 3-mile radius
- I 3,830 SF basement space available, previously occupied by fitness operator