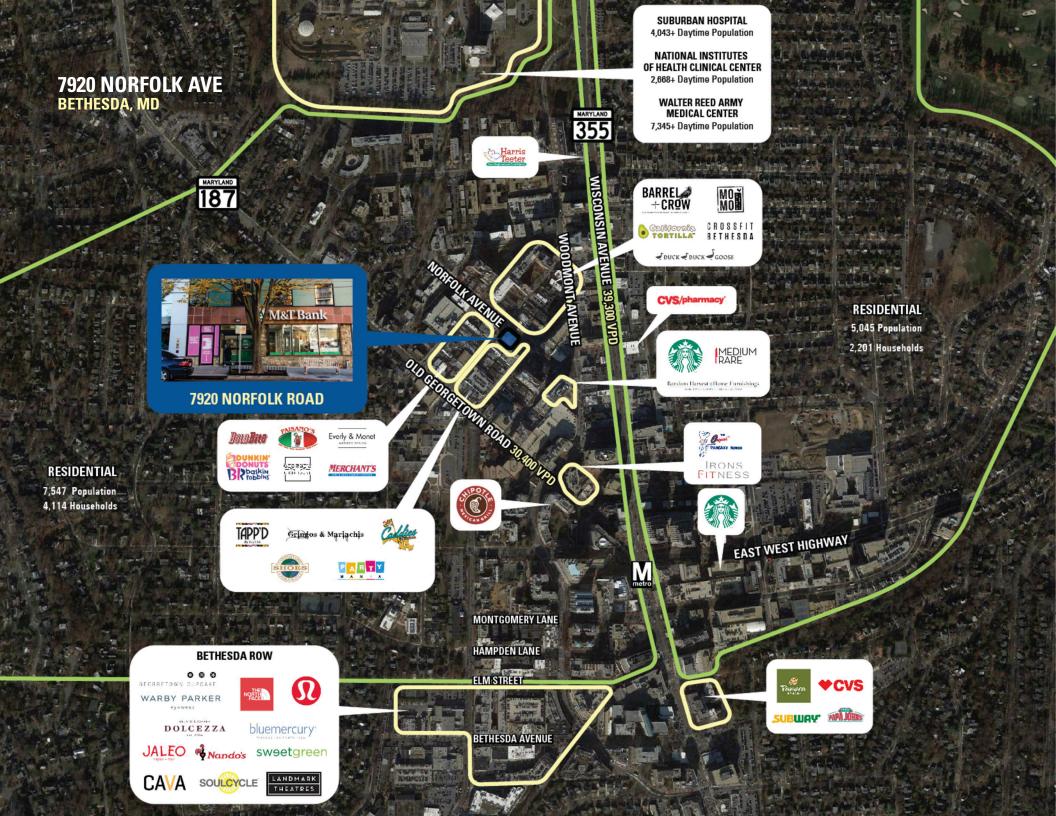

of downtown Bethesda, just three blocks away from the new Marriott HQ and minutes from Bethesda Row
- A short 10-minute walk to the Bethesda Metro Station
- Affluent residential community with household incomes of \$132,043 within a 3-mile radius
- I 3,830 SF basement space available, previously occupied by fitness operator

#### **DEMOGRAPHICS 2025**

|                           | 1 MILE    | 3 MILES     | 5 MILES   |
|---------------------------|-----------|-------------|-----------|
| POPULATION                | 23,583    | 150,931     | 440,551   |
| DAYTIME<br>POPULATION     | 56,078    | 127,160     | 273,635   |
| \$<br>HOUSEHOLD<br>INCOME | \$187,675 | \$216,127   | \$169,583 |
| TRAFFIC COUNTS            | 39,000 on | Wisconsin A | venue     |

### **AREA RETAILERS**















# **SITE PLAN**

# 7920 NORFOLK AVE | BETHESDA, MD

2,266 SF AVAILABLE

|          |        |                    | ) |
|----------|--------|--------------------|---|
| Space    | Sq. Ft | <b>Tenant Name</b> |   |
| Entrance |        | Available          |   |
| 100      | 2,277  | Leased             |   |
| 101      | 2,266  | Available          |   |
| 102      | 8,016  | Leased             |   |

### FIRST FLOOR



## **BASEMENT**

7920 NORFOLK AVE | BETHESDA, MD

Space Sq. Ft Tenant Name
01 3,830 Bethesda Books





### 7920 NORFOLK AVE | 7920 NORFOLK AVE, BETHESDA, MD

Mike Howard | mhoward@rappaportco.com | 571.382.1219 Bill Dickinson | bdickinson@rappaportco.com | 703.310.6983 Melissa Webb | mwebb@rappaportco.com | 703.980.6829

rappaportco.com