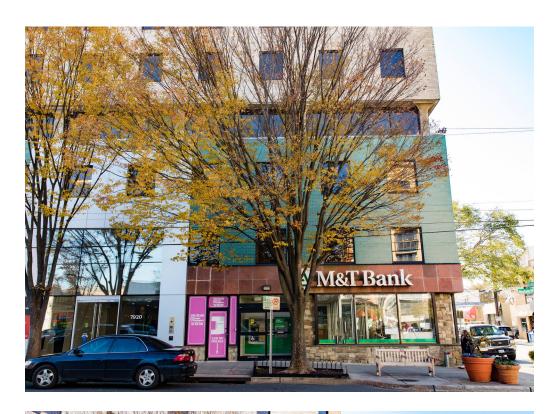

# 7920 NORFOLK AVE | BETHESDA, MD

2,266 SF AVAILABLE

|          |        |                    | ) |
|----------|--------|--------------------|---|
| Space    | Sq. Ft | <b>Tenant Name</b> |   |
| Entrance |        | Available          |   |
| 100      | 2,277  | Leased             |   |
| 101      | 2,266  | Available          |   |
| 102      | 8,016  | Leased             |   |

### FIRST FLOOR