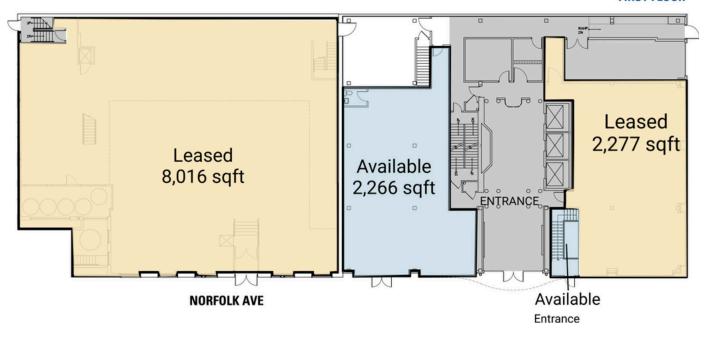

# **SITE PLAN**

# 7920 NORFOLK AVE | BETHESDA, MD

2,266 SF AVAILABLE

|          |        |                    | ) |
|----------|--------|--------------------|---|
| Space    | Sq. Ft | <b>Tenant Name</b> |   |
| Entrance |        | Available          |   |
| 100      | 2,277  | Leased             |   |
| 101      | 2,266  | Available          |   |
| 102      | 8,016  | Leased             |   |

### FIRST FLOOR