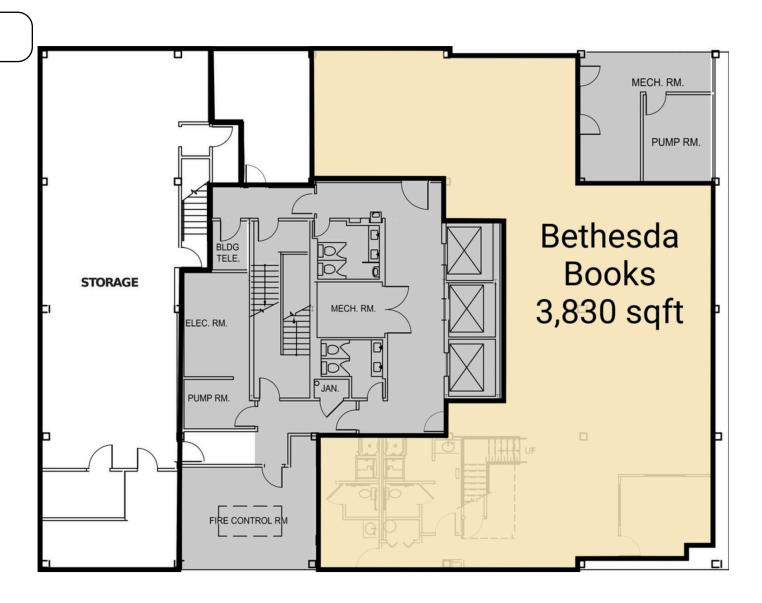

## **BASEMENT**

7920 NORFOLK AVE | BETHESDA, MD

Space Sq. Ft Tenant Name
01 3,830 Bethesda Books