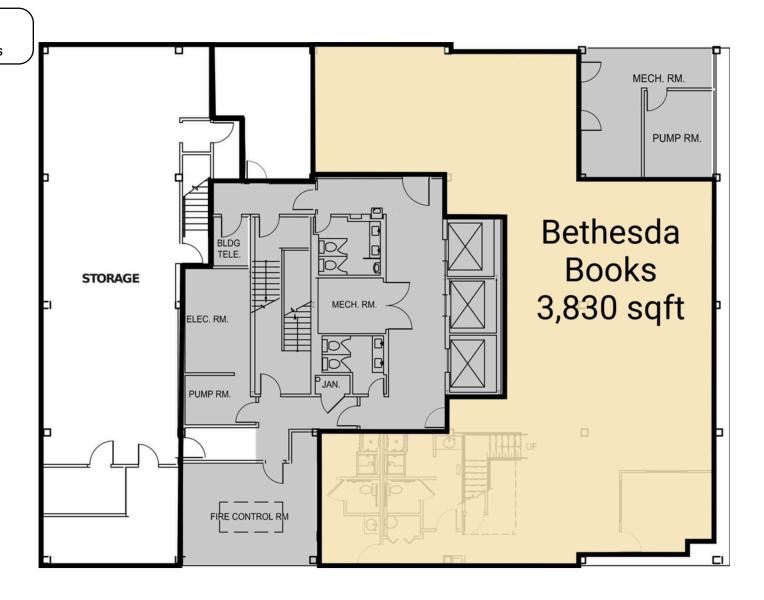

# **BASEMENT**

7920 NORFOLK AVE | BETHESDA, MD

Space Sq. Ft Tenant Name

01 3,830 Bethesda Books