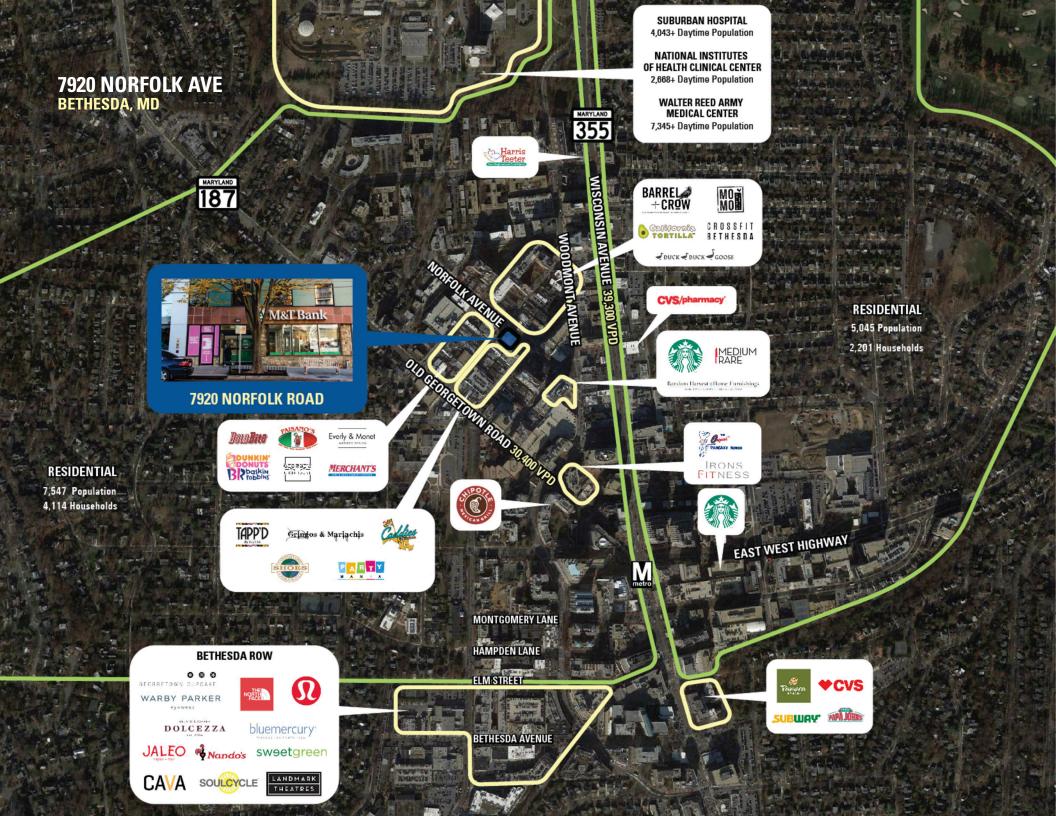

cks away from the new Marriott HQ and minutes from Bethesda Row
- A short 10-minute walk to the Bethesda Metro Station
- Affluent residential community with household incomes of \$132,043 within a 3-mile radius
- I 3,830 SF basement space available, previously occupied by fitness operator

#### **DEMOGRAPHICS 2024**

|         |                       | 1 MILE    | 3 MILES     | 5 MILES   |
|---------|-----------------------|-----------|-------------|-----------|
| ŤŤ      | POPULATION            | 23,583    | 150,931     | 440,551   |
|         | DAYTIME<br>POPULATION | 56,078    | 127,160     | 273,635   |
| \$      | HOUSEHOLD<br>INCOME   | \$187,675 | \$216,127   | \$169,583 |
| <u></u> | TRAFFIC COUNTS        | 39,000 on | Wisconsin A | Avenue    |

### **AREA RETAILERS**















# **SITE PLAN**

# 7920 NORFOLK AVE | BETHESDA, MD

2,266 SF AVAILABLE

|          |        |                    | ) |
|----------|--------|--------------------|---|
| Space    | Sq. Ft | <b>Tenant Name</b> |   |
| Entrance |        | Available          |   |
| 100      | 2,277  | Leased             |   |
| 101      | 2,266  | Available          |   |
| 102      | 8,016  | Leased             |   |

### FIRST FLOOR



# **BASEMENT**

7920 NORFOLK AVE | BETHESDA, MD

Space Sq. Ft Tenant Name

01 3,830 Bethesda Books





## 7920 NORFOLK AVE | 7920 NORFOLK AVE, BETHESDA, MD

Mike Howard | mhoward@rappaportco.com | 571.382.1219 Bill Dickinson | bdickinson@rappaportco.com | 703.310.6983 Melissa Webb | mwebb@rappaportco.com | 703.980.6829

rappaportco.com