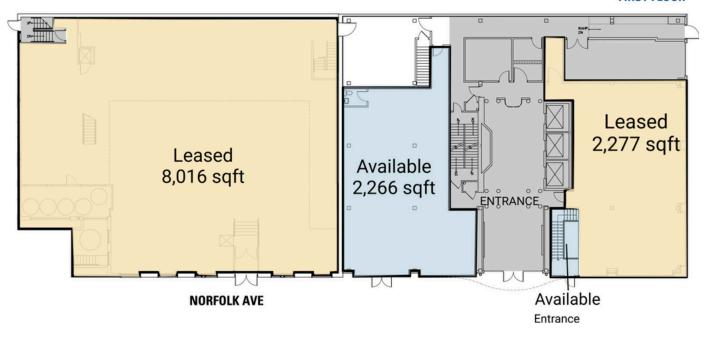

### FIRST FLOOR

# 7920 NORFOLK AVE | BETHESDA, MD

2,266 SF AVAILABLE

|          |        |                    | ) |
|----------|--------|--------------------|---|
| Space    | Sq. Ft | <b>Tenant Name</b> |   |
| Entrance |        | Available          |   |
| 100      | 2,277  | Leased             |   |
| 101      | 2,266  | Available          |   |
| 102      | 8,016  | Leased             |   |