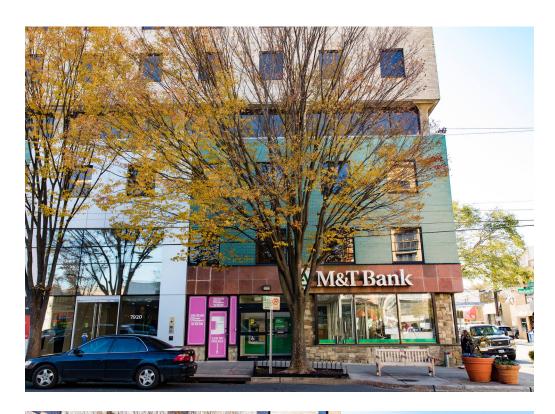

### **7920 NORFOLK AVE**

#### **BETHESDA, MD**

- I 2,266 SF ideal for boutique fitness and coffee bar concepts as well as 2,277 SF corner space perfect for credit retailers in a market with \$6.3B in deposits
- I Located in the heart of downtown Bethesda, just three blocks away from the new Marriott HQ and minutes from Bethesda Row
- A short 10-minute walk to the Bethesda Metro Station
- Affluent residential community with household incomes of \$132,043 within a 3-mile radius
- I 3,830 SF basement space available, previously occupied by fitness operator