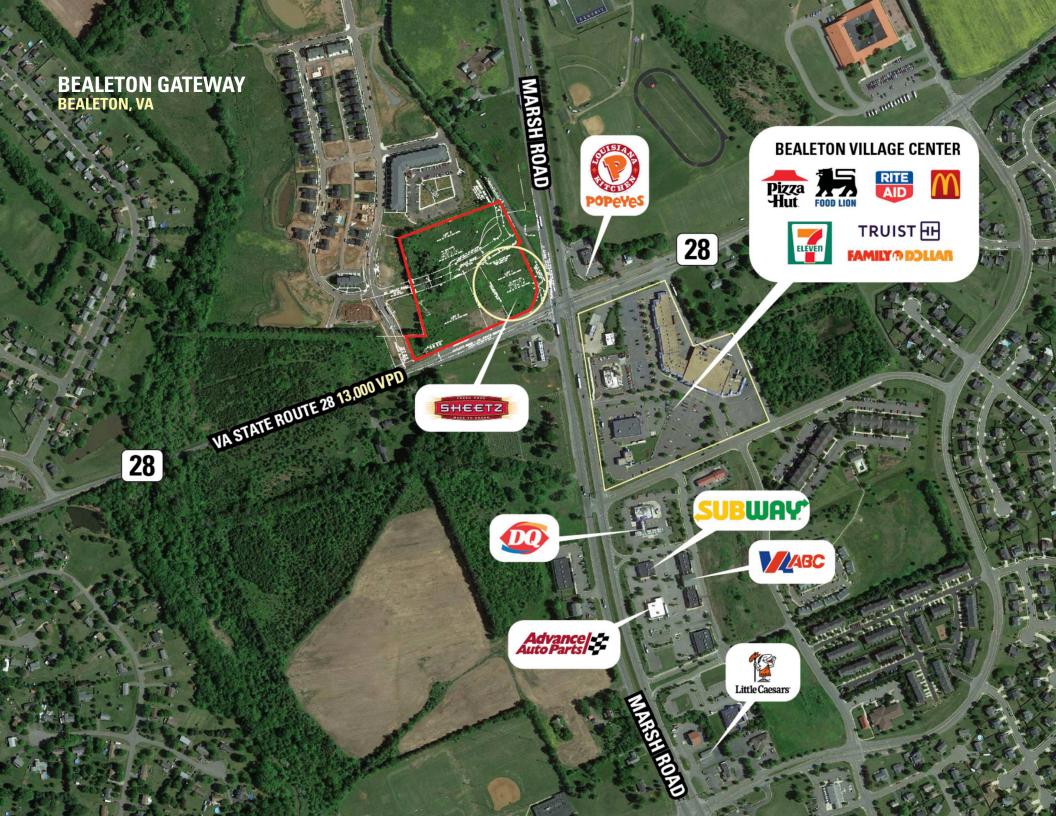

## **BEALETON, VA**

- I Anchored by Sheetz, this 10-acre development is positioned at the main intersection in Bealeton, Fauquier County
- I Highly accessible from both Rt 28 (Catlett Rd) as well as Rt 17
- Lot 2: available for ground lease and up to 10,000 SF of shop space leasing with drive thru approvals
- Lot 3: available for ground lease or sale, with C2 zoning and permitted for all commercial uses

#### **AREA RETAILERS**