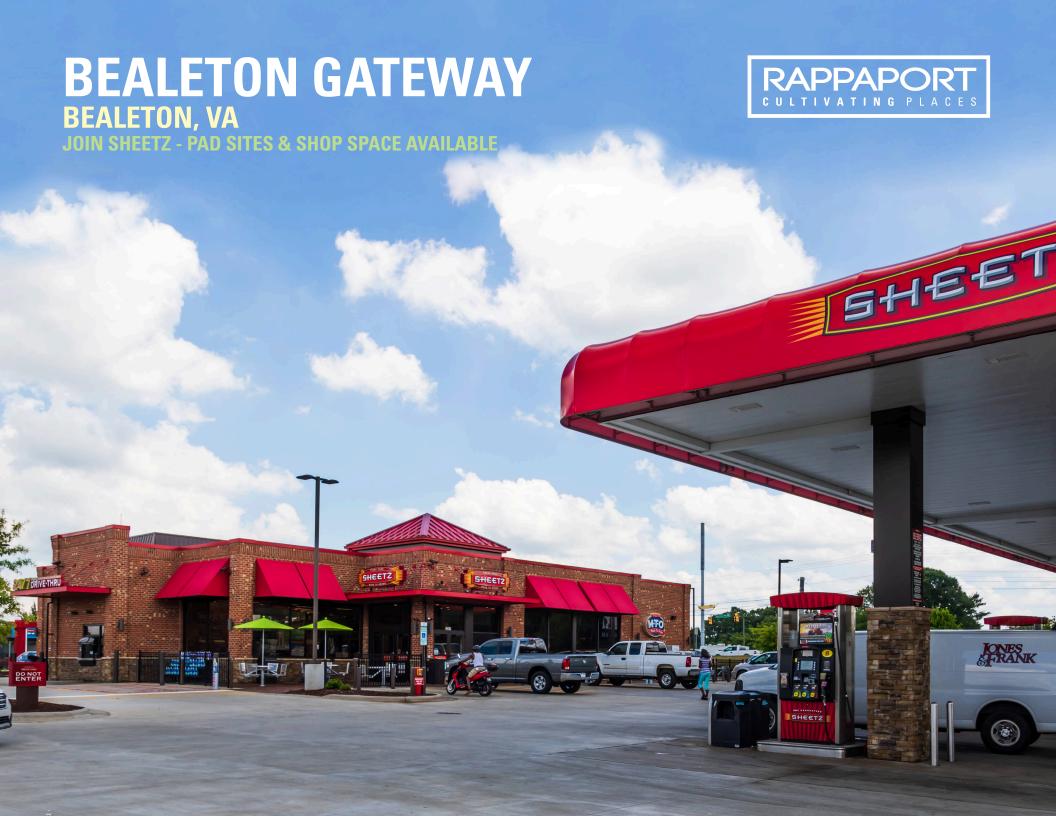

# **BEALETON GATEWAY**

## **BEALETON, VA**

- I Anchored by Sheetz, this 10-acre development is positioned at the main intersection in Bealeton, Fauquier County
- I Highly accessible from both Rt 28 (Catlett Rd) as well as Rt 17
- Lot 2: available for ground lease and up to 10,000 SF of shop space leasing with drive thru approvals
- Lot 3: available for ground lease or sale, with C2 zoning and permitted for all commercial uses