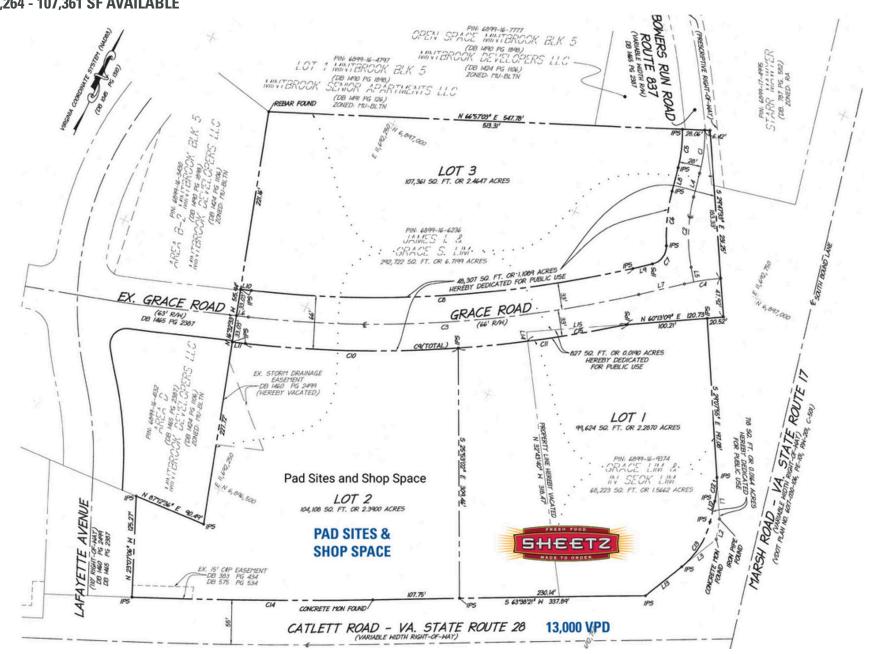

# **SPACE PLAN**

## **BEALETON GATEWAY | BEALETON, VA**

99,264 - 107,361 SF AVAILABLE