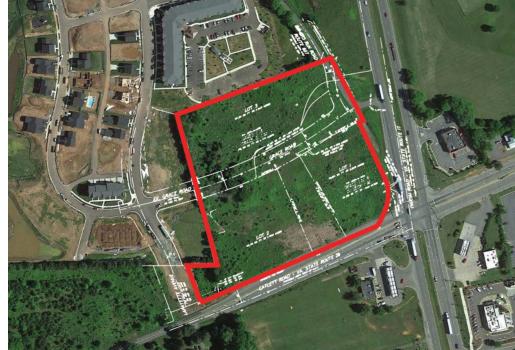

## **BEALETON, VA**

- I Anchored by Sheetz, this 10-acre development is positioned at the main intersection in Bealeton, Fauquier County
- I Highly accessible from both Rt 28 (Catlett Rd) as well as Rt 17
- Lot 2: available for ground lease and up to 10,000 SF of shop space leasing with drive thru approvals
- Lot 3: available for ground lease or sale, with C2 zoning and permitted for all commercial uses

# **SPACE PLAN**

## **BEALETON GATEWAY | BEALETON, VA**

99,264 - 107,361 SF AVAILABLE