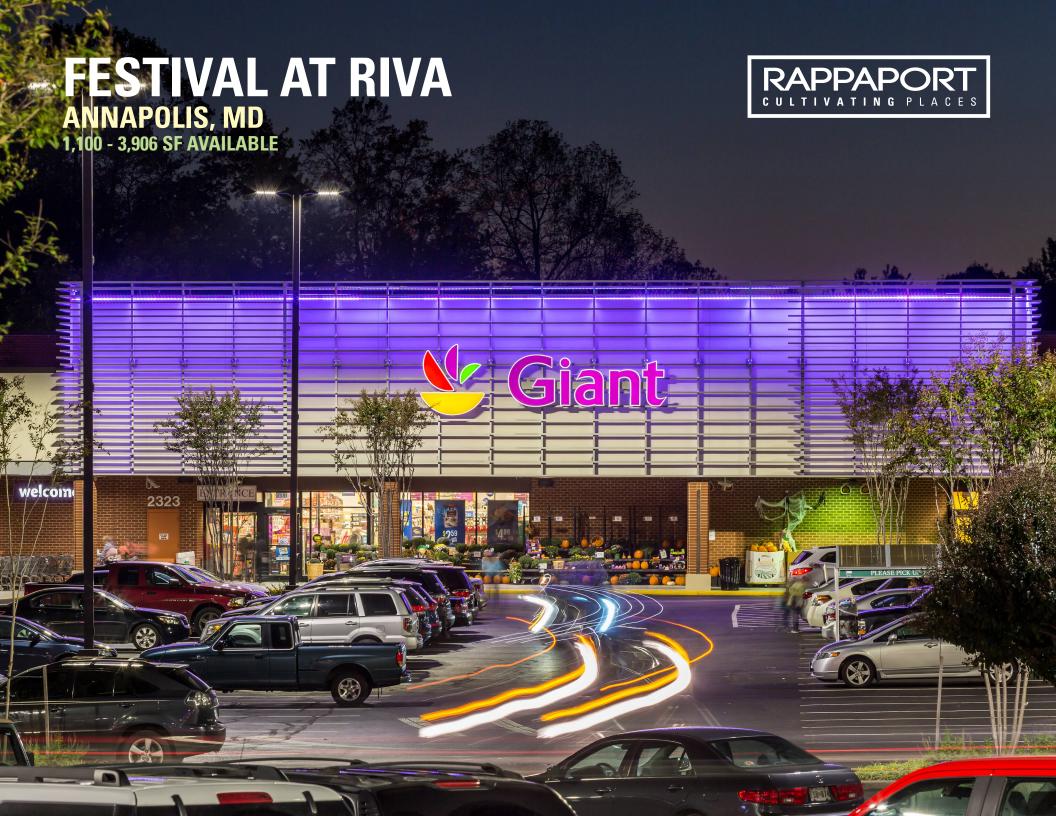

# **FESTIVAL AT RIVA**

### **ANNAPOLIS, MD**

- I Premier community center located in the heart of the Annapolis retail market at the corner of Forest Drive and Riva Road
- I Convenient access to major arteries: Route 2 (Solomons Island Road) and Route 50
- I Dense daytime population and high surrounding household incomes
- I Excellent tenant mix with Giant Food, Five Below, T.J. Maxx, Petco and Michaels

## FESTIVAL AT RIVA | ANNAPOLIS, MD

1,100 - 3,906 SF AVAILABLE