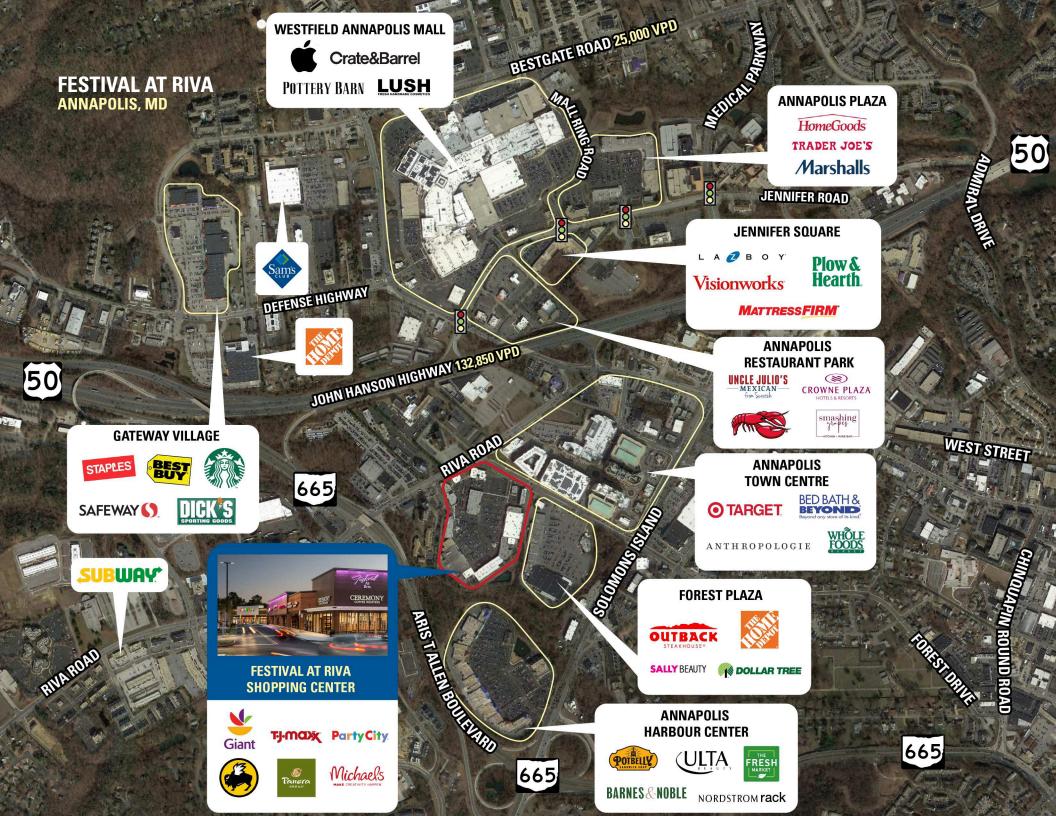

rner of Forest Drive and Riva Road
- I Convenient access to major arteries: Route 2 (Solomons Island Road) and Route 50
- I Dense daytime population and high surrounding household incomes
- I Excellent tenant mix with Giant Food, Five Below, T.J. Maxx, Petco and Michaels

#### **DEMOGRAPHICS 2025**

|         |                       | 1 MILE    | 3 MILES      | 5 MILES     |
|---------|-----------------------|-----------|--------------|-------------|
| ŤŤ      | POPULATION            | 6,627     | 54,914       | 107,987     |
|         | DAYTIME<br>POPULATION | 21,070    | 62,297       | 84,009      |
| \$      | HOUSEHOLD<br>INCOME   | \$109,916 | \$116,877    | \$128,686   |
| <u></u> | TRAFFIC COUNTS        | 33,500 on | Route 655 at | : Riva Road |

### **CO-TENANTS**



















## **SITE PLAN**

## FESTIVAL AT RIVA | ANNAPOLIS, MD

1,100 - 3,906 SF AVAILABLE



# **TENANT LIST**

# FESTIVAL AT RIVA | ANNAPOLIS, MD

| #  | <b>SQ. FT</b> | MERCHANT             | #     | SQ. FT | MERCHANT                    | #   | SQ. FT | MERCHANT                           |
|----|---------------|----------------------|-------|--------|-----------------------------|-----|--------|------------------------------------|
| 1  | 1,535         | Ceremony Coffee      | 19    | 1,125  | Family Barber               | 44  | 8,147  | Buffalo Wild Wings                 |
| 2  | 1,334         | Sport Clips          |       |        | Shop                        | 45  | 2,060  | Blinds To Go                       |
| 3  | 1,800         | European Wax Center  | 20    | 8,195  | Five Below