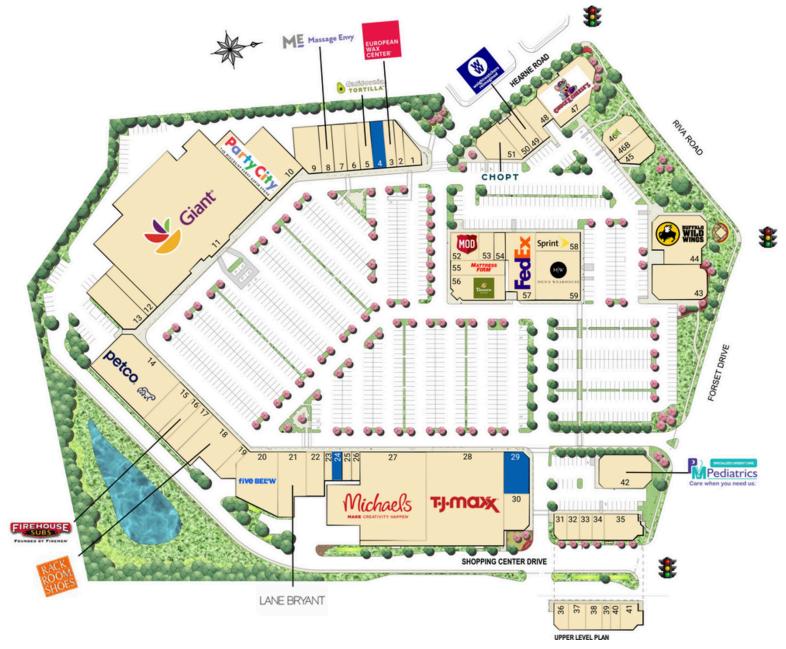

## **SITE PLAN**

## FESTIVAL AT RIVA | ANNAPOLIS, MD

1,100 - 3,906 SF AVAILABLE

# FESTIVAL AT RIVA | ANNAPOLIS, MD

| #  | <b>SQ. FT</b> | MERCHANT             | #     | SQ. FT | MERCHANT                    | #   | SQ. FT | MERCHANT                           |
|----|---------------|----------------------|-------|--------|-----------------------------|-----|--------|------------------------------------|
| 1  | 1,535         | Ceremony Coffee      | 19    | 1,125  | Family Barber               | 44  | 8,147  | Buffalo Wild Wings                 |
| 2  | 1,334         | Sport Clips          |       |        | Shop                        | 45  | 2,060  | Blinds To Go                       |
| 3  | 1,800         | European Wax Center  | 20    | 8,195  | Five Below                  | 46A | 1,865  | Lebanese Taverna                   |
| 4  | 2,250         | Available            | 21    | 5,637  | Lane Bryant                 | 46B | 2,485  | Stuart Kitchens                    |
| 5  | 2,250         | California Tortilla  | 22    | 2,975  | House of Hunan              | 47  | 8,704  | Chuck E. Cheese                    |
| 6  | 2,250         | ATI Physical Therapy | 23    | 825    | Spa 1 Nail                  | 48  | 2,652  | Annapolis Green                    |
| 7  | 2,520         | Franklins Toys       | 24    | 1,100  | Available                   |     |        | Dental                             |
| 8  | 2,540         | Massage Envy         | 25    | 990    | American Realty<br>Advisors | 49  | 1,983  | Weight Watchers<br>(Opening Spring |
| 9  | 3,600         | Uptown Cheapskate    | 26    | 958    | Foot Solutions              |     |        | 2020)                              |
| 10 | 11,614        | Party City           | 27    | 25,456 | Michaels Arts &             | 50  | 1,551  | Smoothie King                      |
| 11 | 56,551        | Giant                |       |        | Crafts                      | 51  | 3,500  | Chopt                              |
| 12 | 2,694         | MyEyeDr.             | 28    | 27,250 | T.J. Maxx                   | 52  | 3,000  | MOD Pizza                          |
| 13 | 5,337         | Festival Wine and    | 29    | 3,906  | Available                   | 53  | 1,542  | Pigtails & Crewcuts                |
|    | Spirits       | Spirits              | 30    | 3,500  | KidStrong                   | 54  | 1,000  | Mathnasium                         |
| 14 | 14,488        | Petco                | 31-35 | 9,033  | Paul Mitchell the           | 55  | 3,375  | Mattress Firm                      |
| 15 | 4,000         | Carter's             |       |        | School                      | 56  | 5,192  | Panera Bread                       |
| 16 | 2,000         | Firehouse Subs       | 36-41 | 6,505  | Paul Mitchell the<br>School | 57  | 8,029  | FedEx                              |
| 17 | 3,000         | The Vitamin Shoppe   | 42    | 5,979  | PM Pediatrics               | 58  | 3,150  | Sprint                             |
| 18 | 6,850         | Rack Room Shoes      |       | •      |                             | 59  | 5,950  | Men's Wearhouse                    |
|    |               |                      | 43    | 6,709  | Chuy's                      |     |        |                                    |