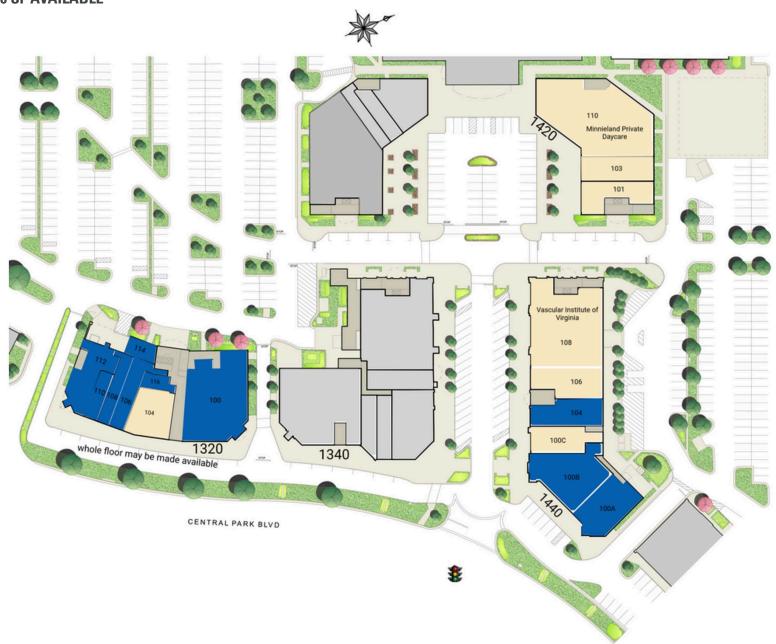

## **GROUND FLOOR SITE PLAN**

CENTRAL PARK CORPORATE CENTER | FREDERICKSBURG, VA

365 - 16,000 SF AVAILABLE

# **UPPER FLOOR SITE PLAN**

CENTRAL PARK CORPORATE CENTER | FREDERICKSBURG, VA

365 - 16,000 SF AVAILABLE