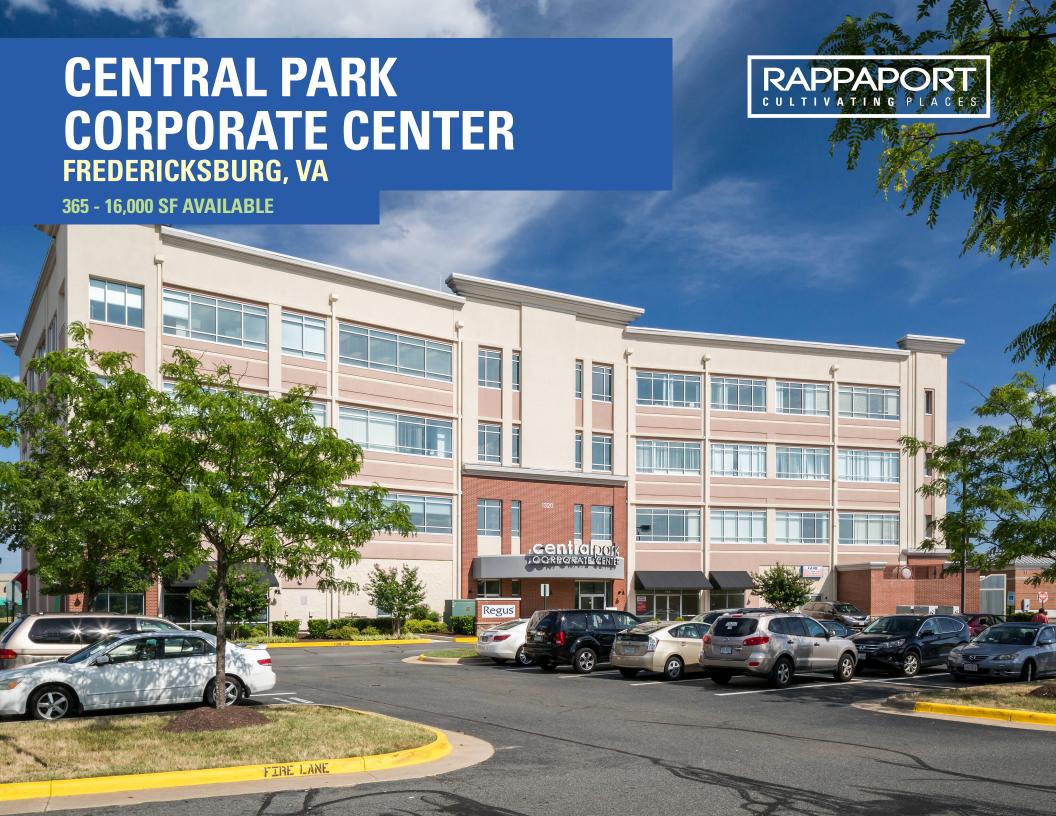

## **CENTRAL PARK CORPORATE CENTER**

### FREDERICKSBURG, VA

- A variety of office spaces available with an on-site property manager
- I Data providers include Cox, Verizon, and Comcast
- I Beautiful landscaping and well-maintained facilities with abundant parking
- I Spectacular array of amenities, including restaurants, banking, shopping, fitness, and more
- I Centrally located between Washington, D.C. and Richmond, just off I-95
- I 15 bus routes offering great access to public transportation