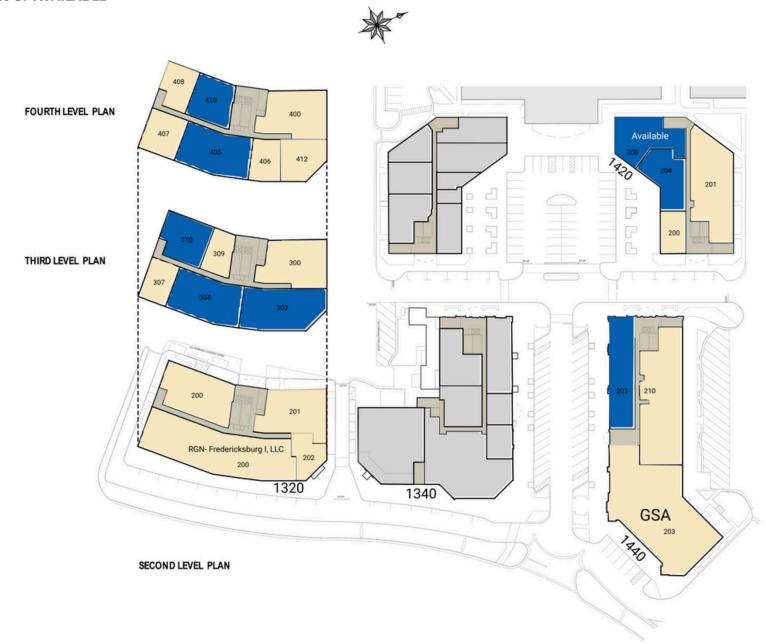

# **UPPER FLOOR SITE PLAN**

CENTRAL PARK CORPORATE CENTER | FREDERICKSBURG, VA

365 - 16,000 SF AVAILABLE