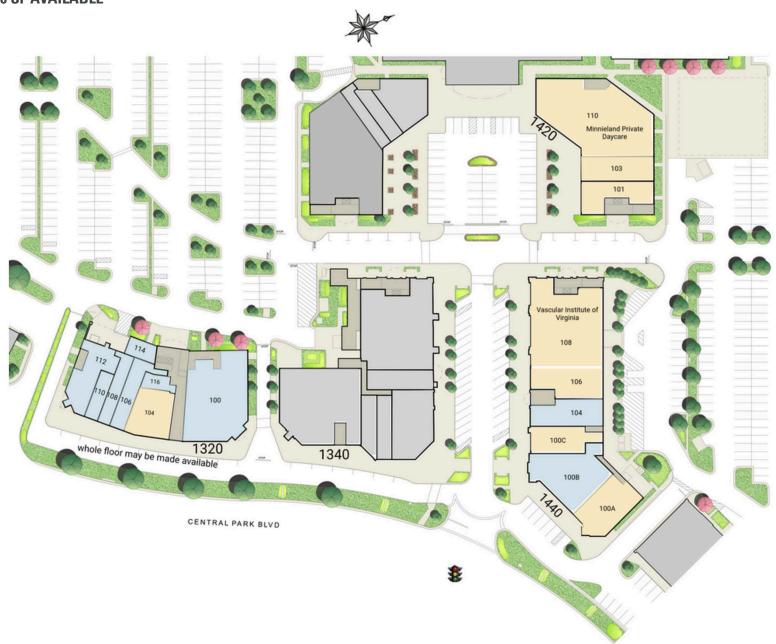

## **GROUND FLOOR SITE PLAN**

CENTRAL PARK CORPORATE CENTER | FREDERICKSBURG, VA

365 - 16,000 SF AVAILABLE

# **UPPER FLOOR SITE PLAN**

CENTRAL PARK CORPORATE CENTER | FREDERICKSBURG, VA

365 - 16,000 SF AVAILABLE