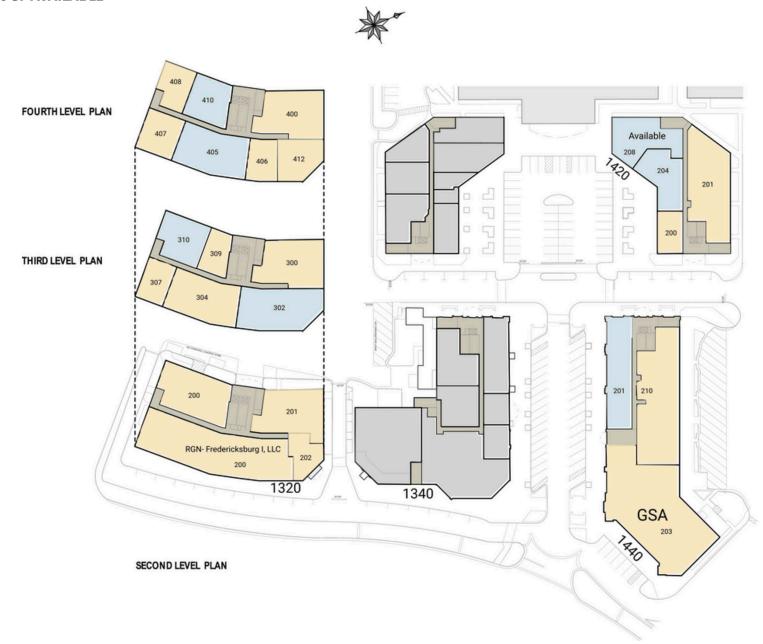

## **GROUND FLOOR SITE PLAN**

CENTRAL PARK CORPORATE CENTER | FREDERICKSBURG, VA

365 - 16,000 SF AVAILABLE

# **UPPER FLOOR SITE PLAN**

CENTRAL PARK CORPORATE CENTER | FREDERICKSBURG, VA

365 - 16,000 SF AVAILABLE