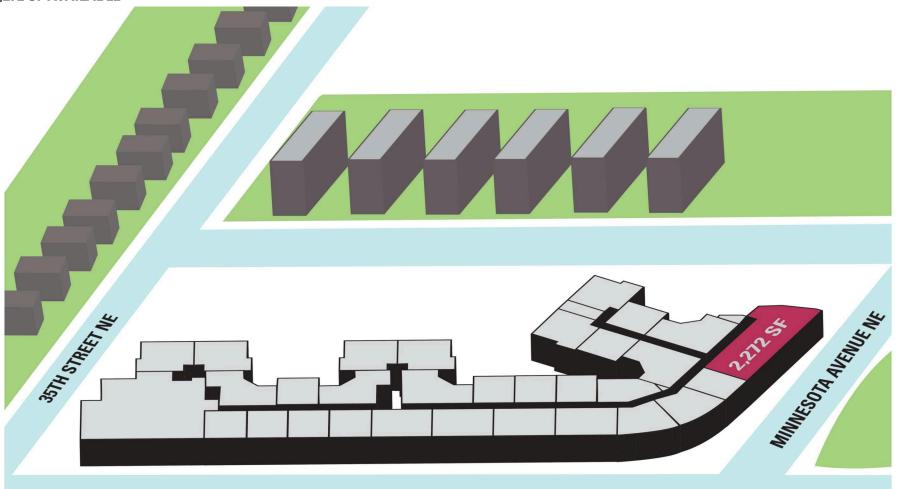

#### **SITE PLAN** 3534 EAST CAPITOL NE | WASHINGTON, DC 2,272 SF AVAILABLE

EAST CAPITOL STREET NE 14,000 VEHICLES PER DAY

3534 EAST CAPITOL NE, WASHINGTON, DC Zach Elcano | zelcano@rappaportco.com | 571.382.1228