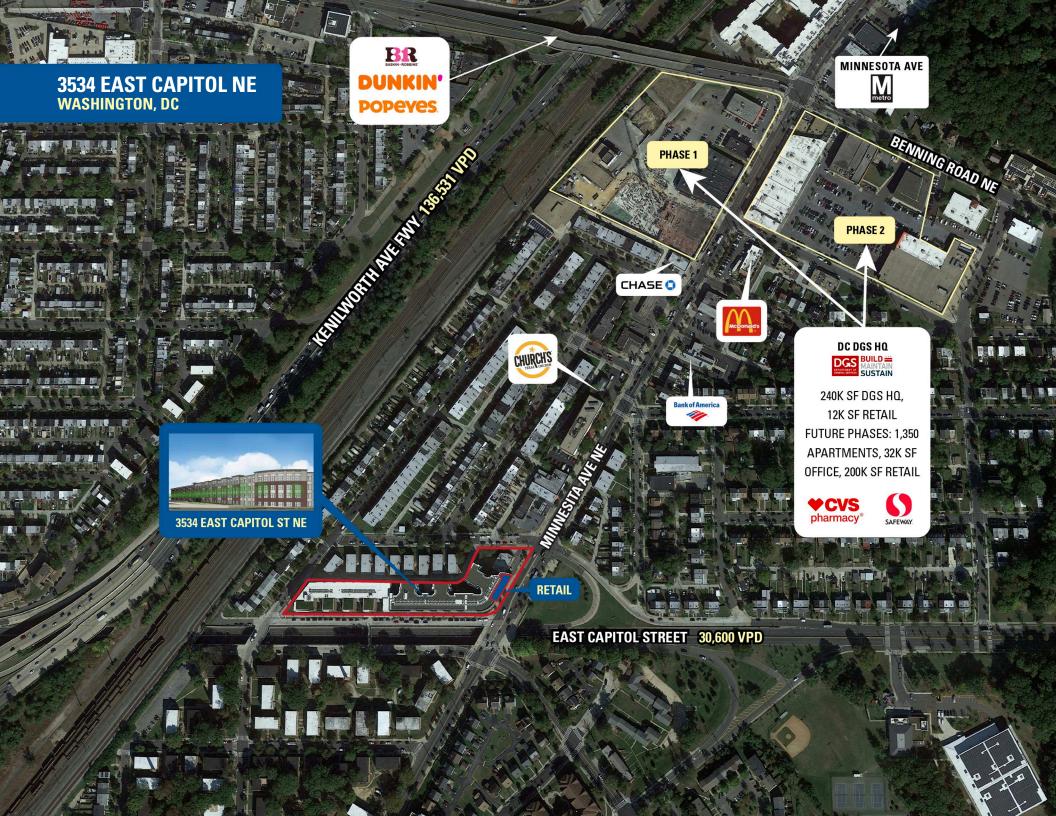

### **3534 EAST CAPITOL NE** WASHINGTON, DC

- I New apartment building located at the intersection of East Capitol Street NE and Minnesota Avenue NE
- Property is within .5 mile of Minnesota Ave. and Benning Rd. Metro stations
- I Located a few blocks away from the new DC Department of General Services HQ and Northeast Heights development, comprised over 300k SF of new development
- I : Ideal for service users, medical and fitness

#### **DEMOGRAPHICS 2024**

|            |                       | .5 MILE                          | 1 MILE   | 2 MILES  |
|------------|-----------------------|----------------------------------|----------|----------|
| <b>İ</b> İ | POPULATION            | 10,306                           | 23,026   | 120,859  |
| ÿ          | DAYTIME<br>POPULATION | 1,845                            | 6,318    | 24,219   |
| \$         | HOUSEHOLD<br>INCOME   | \$49,707                         | \$51,269 | \$72,180 |
|            | TRAFFIC<br>COUNTS     | 14,000 on East Capitol Street NE |          |          |

## **AREA RETAILERS**

CVS pharmacy SAFEWAY

N DOLLAR TREE