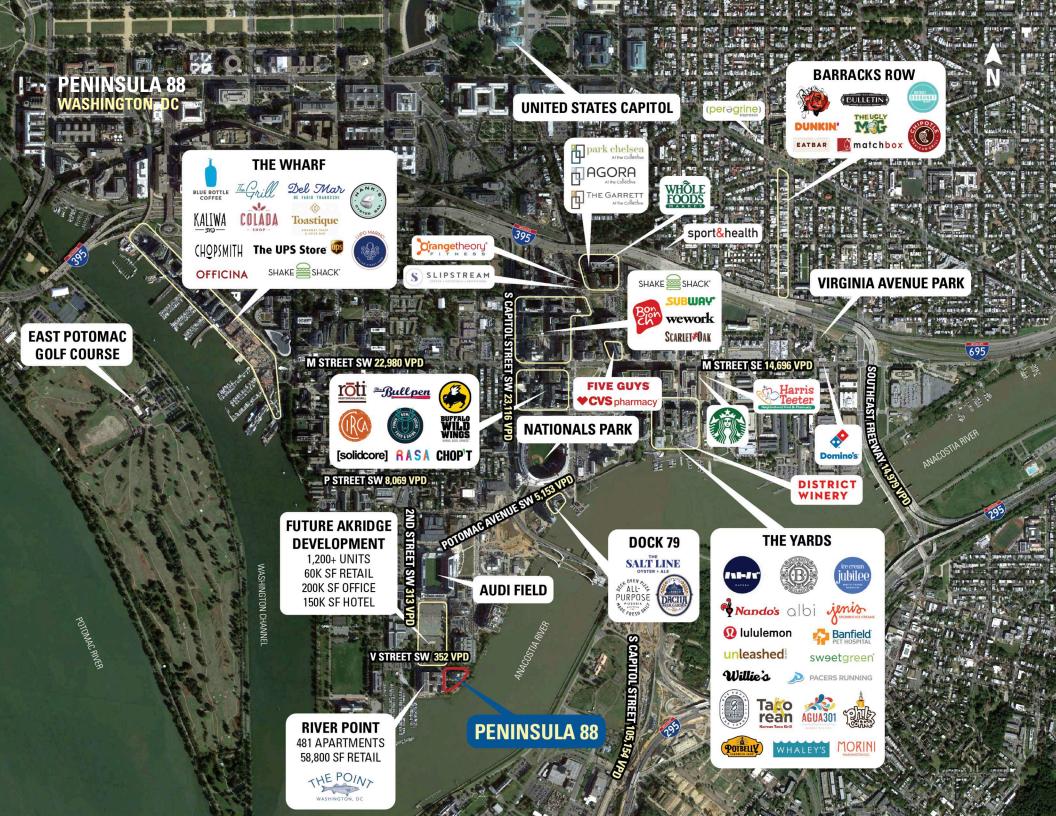

### **PENINSULA 88 WASHINGTON, DC**

- Peninsula 88 is a new development situated at the end of Buzzard Point immediately adjacent to the Anacostia River and over 1M SF of current and future developments
- I Located just down the river from The Wharf and Navy Yard, Peninsula 88 is surrounded by incredible retail and restaurants bringing high visibility and lots of foot traffic to the area
- I Ideal for coffee shops and cafés or specialty fitness and day spas
- | Nearby Audi Field and The Point Fish House

## **AREA RETAILERS**