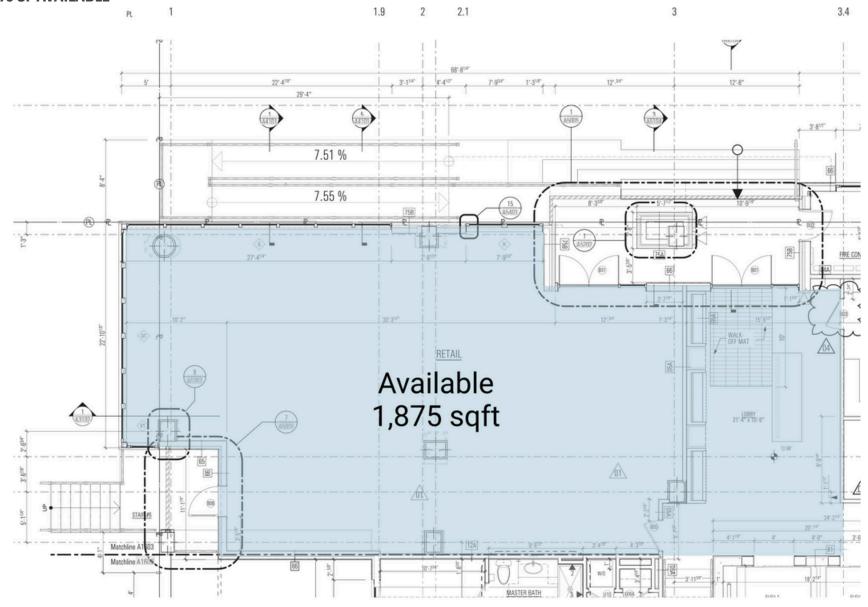

#### SITE PLAN PENINSULA 88 | WASHINGTON, DC 1,875 SF AVAILABLE

A4110

A4301.

A4602

PENINSULA 88 | 88 V STREET SW, WASHINGTON, DC Zach Elcano | zelcano@rappaportco.com | 571.382.1228

rappaportco.com