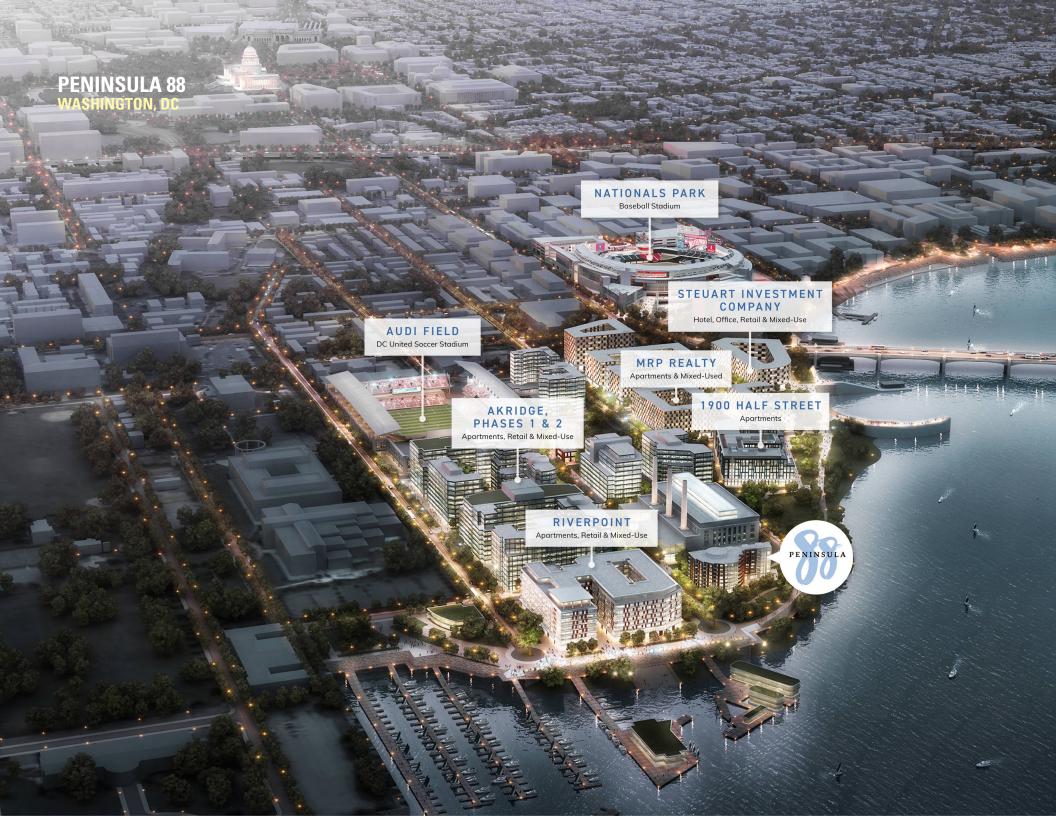

### **PENINSULA 88 WASHINGTON, DC**

- Peninsula 88 is a new development situated at the end of Buzzard Point immediately adjacent to the Anacostia River and over 1M SF of current and future developments
- I Located just down the river from The Wharf and Navy Yard, Peninsula 88 is surrounded by incredible retail and restaurants bringing high visibility and lots of foot traffic to the area
- I Ideal for coffee shops and cafés or specialty fitness and day spas
- | Nearby Audi Field and The Point Fish House