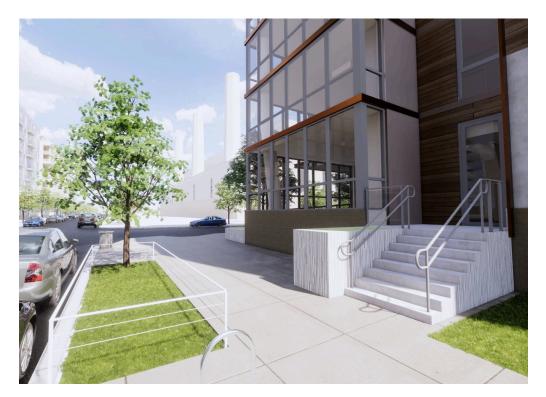

# **PENINSULA 88** WASHINGTON, DC

1,875 SF AVAILABLE

in and and a second state of the second

### **PENINSULA 88 WASHINGTON, DC**

- Peninsula 88 is a new development situated at the end of Buzzard Point immediately adjacent to the Anacostia River and over 1M SF of current and future developments
- I Located just down the river from The Wharf and Navy Yard, Peninsula 88 is surrounded by incredible retail and restaurants bringing high visibility and lots of foot traffic to the area
- I Ideal for coffee shops and cafés or specialty fitness and day spas
- | Nearby Audi Field and The Point Fish House