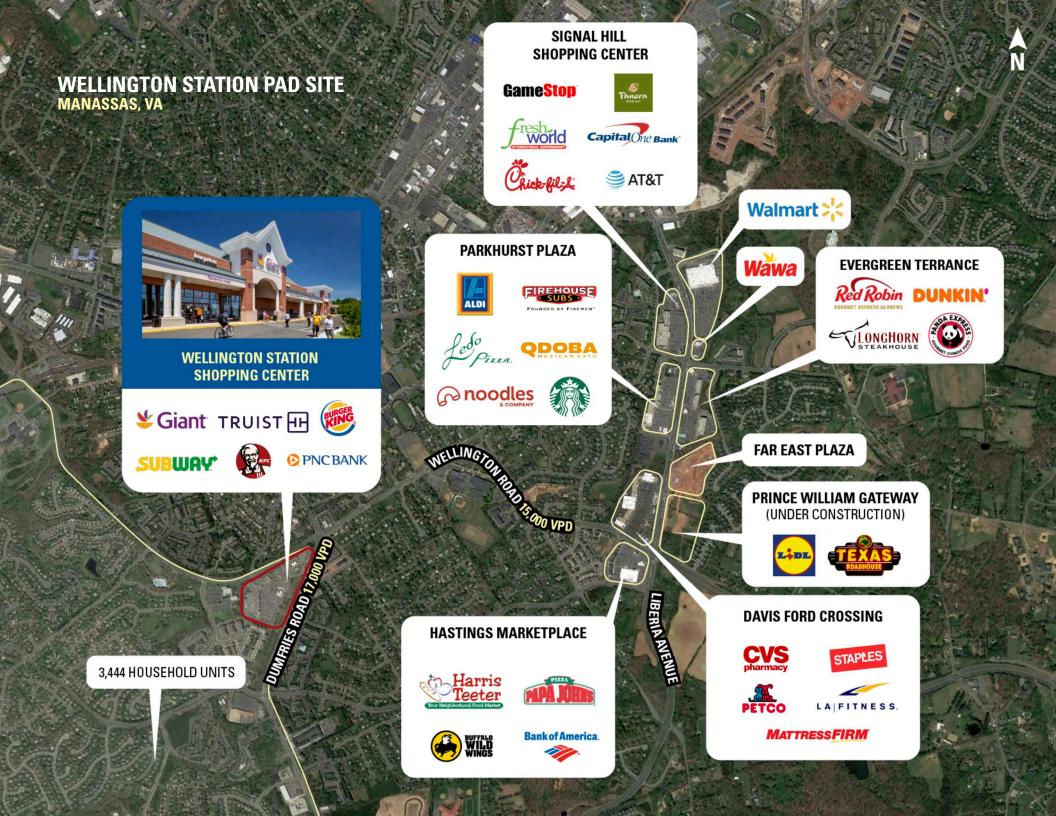

unded by new development with strong population and daytime demographics
- Nationally recognized co-tenant including Giant, Truist, and Subway
- Opportunity features excellent visibility and access from Wellington Road and Dumfries Road





|            |                       | 1 MILE                  | 3 MILES   | 5 MILES   |
|------------|-----------------------|-------------------------|-----------|-----------|
| <b>İ</b> İ | POPULATION            | 20,307                  | 73,154    | 150,034   |
| ÿ          | DAYTIME<br>POPULATION | 4,182                   | 32,082    | 60,350    |
| \$         | HOUSEHOLD<br>INCOME   | \$97,202                | \$103,991 | \$150,034 |
|            | TRAFFIC<br>COUNTS     | 17,000 on Dumfries Road |           |           |

## **CO-TENANTS**







#### **SITE PLAN** WELLINGTON STATION PAD SITE | MANASSAS, VA 3,710 SF PAD SITE AVAILABLE WITH TRIPLE DRIVE-THRU



## **TENANT LIST**

WELLINGTON STATION PAD SITE | MANASSAS, VA

| 1 6,036 Manassas Library 7 3,236 Velocity Wings 12 2,280 Pizza Hu     | Jt     |
|-----------------------------------------------------------------------|--------|
| 2 67,282 Giant 8A 4,731 Express Care 13 5,600 Burger                  | King   |
| 3 1,600 ManiLuxx Nail and Spa 8B 1,249 Poodle Doodle 14 2,800 KFC/Tac | o Bell |
| 4 1,600 Available 9 1,200 He & She Hair Salon 15 3,000 TRUIST         |        |
| 5 1,600 Subway 10 1,547 Panda Cafe 16 3,710 Availab                   | le     |
| 6 1,467 Available 11 1,507 DVM Veterinary Clinic                      |        |



WELLINGTON STATION PAD SITE | 1010