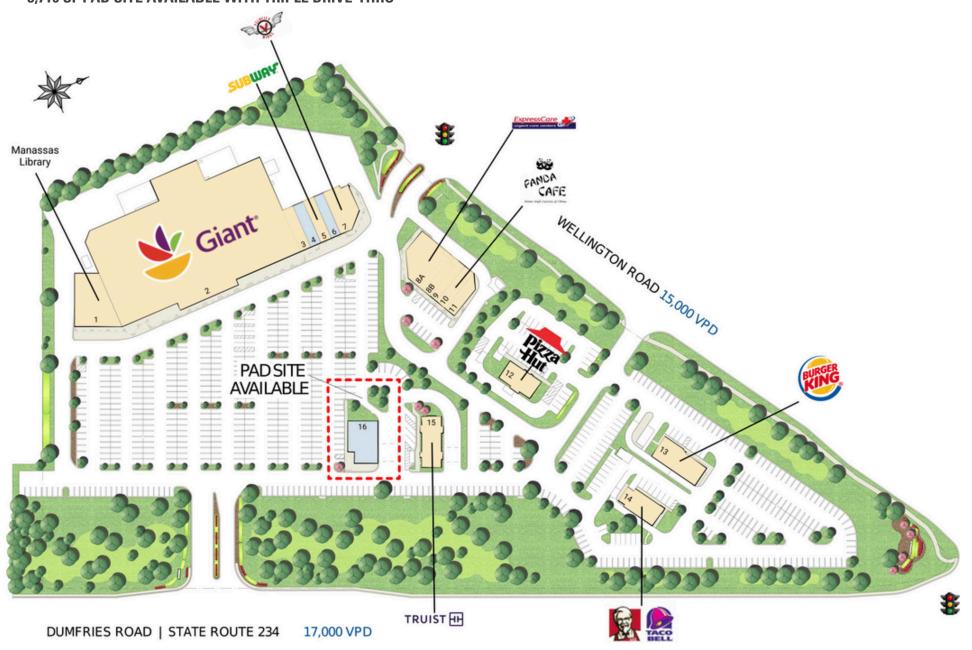

#### **SITE PLAN** WELLINGTON STATION PAD SITE | MANASSAS, VA 3,710 SF PAD SITE AVAILABLE WITH TRIPLE DRIVE-THRU

## **TENANT LIST**

WELLINGTON STATION PAD SITE | MANASSAS, VA

| 1 6,036 Manassas Library 7 3,236 Velocity Wings 12 2,280 Pizza Hu     | Jt     |
|-----------------------------------------------------------------------|--------|
| 2 67,282 Giant 8A 4,731 Express Care 13 5,600 Burger                  | King   |
| 3 1,600 ManiLuxx Nail and Spa 8B 1,249 Poodle Doodle 14 2,800 KFC/Tac | o Bell |
| 4 1,600 Available 9 1,200 He & She Hair Salon 15 3,000 TRUIST         |        |
| 5 1,600 Subway 10 1,547 Panda Cafe 16 3,710 Availab                   | le     |
| 6 1,467 Available 11 1,507 DVM Veterinary Clinic                      |        |