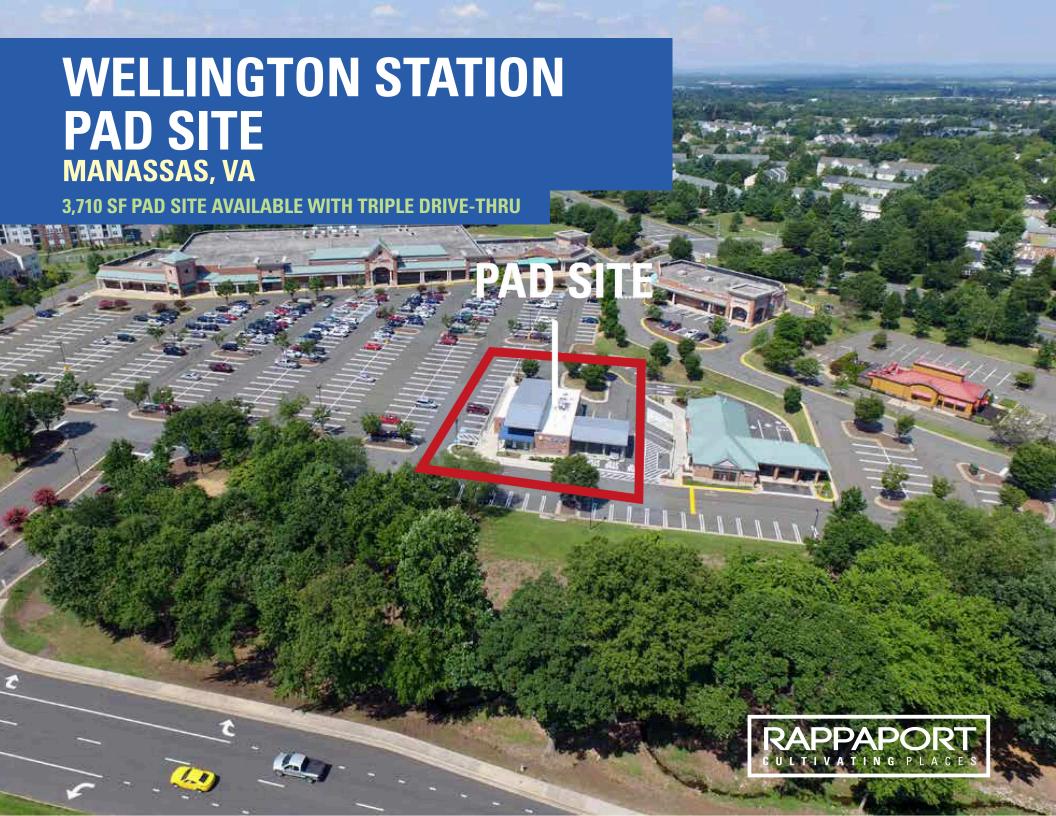

# **WELLINGTON STATION PAD SITE MANASSAS, VA**

- I Growing residential neighborhood surrounded by new development with strong population and daytime demographics
- I Nationally recognized co-tenant including Giant, Truist, and Subway
- I Opportunity features excellent visibility and access from Wellington Road and Dumfries Road

#### WELLINGTON STATION PAD SITE | MANASSAS, VA

3,710 SF PAD SITE AVAILABLE WITH TRIPLE DRIVE-THRU