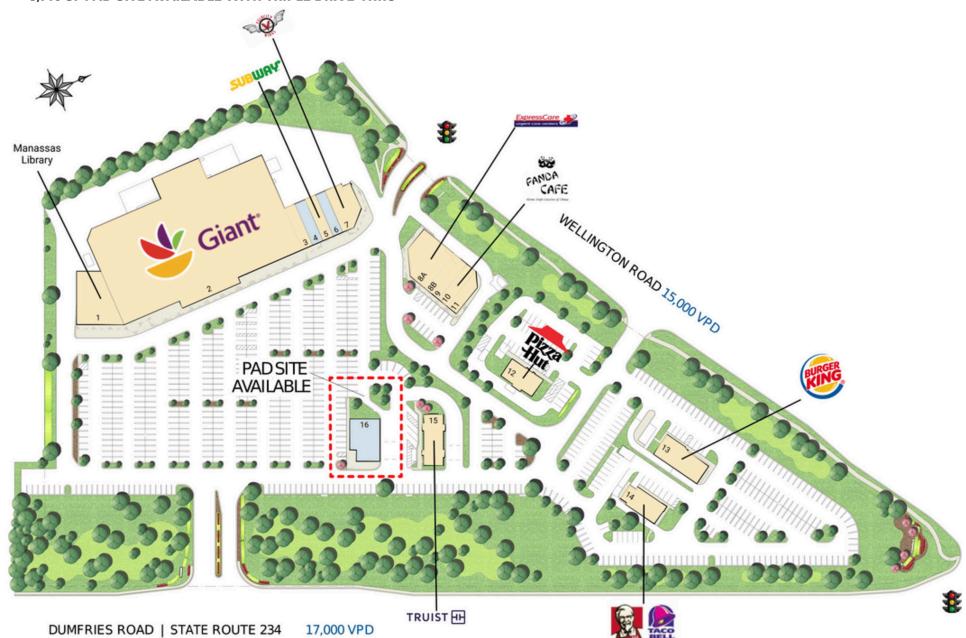

## **SITE PLAN**

#### WELLINGTON STATION PAD SITE | MANASSAS, VA

3,710 SF PAD SITE AVAILABLE WITH TRIPLE DRIVE-THRU

# WELLINGTON STATION PAD SITE | MANASSAS, VA

| # SQ. FT | MERCHANT              | # SQ. FT | MERCHANT              | #  | <b>SQ. FT</b> | MERCHANT      |
|----------|-----------------------|----------|-----------------------|----|---------------|---------------|
| 1 6,036  | Manassas Library      | 7 3,236  | Velocity Wings        | 12 | 2,280         | Pizza Hut     |
| 2 67,282 | Giant                 | 8A 4,731 | Express Care          | 13 | 5,600         | Burger King   |
| 3 1,600  | ManiLuxx Nail and Spa | 8B 1,249 | Poodle Doodle         | 14 | 2,800         | KFC/Taco Bell |
| 4 1,600  | Available             | 9 1,200  | He & She Hair Salon   | 15 | 3,000         | TRUIST        |
| 5 1,600  | Subway                | 10 1,547 | Panda Cafe            | 16 | 3,710         | Available     |
| 6 1,467  | Available             | 11 1,507 | DVM Veterinary Clinic |    |               |               |
|          |                       |          |                       |    |               |               |