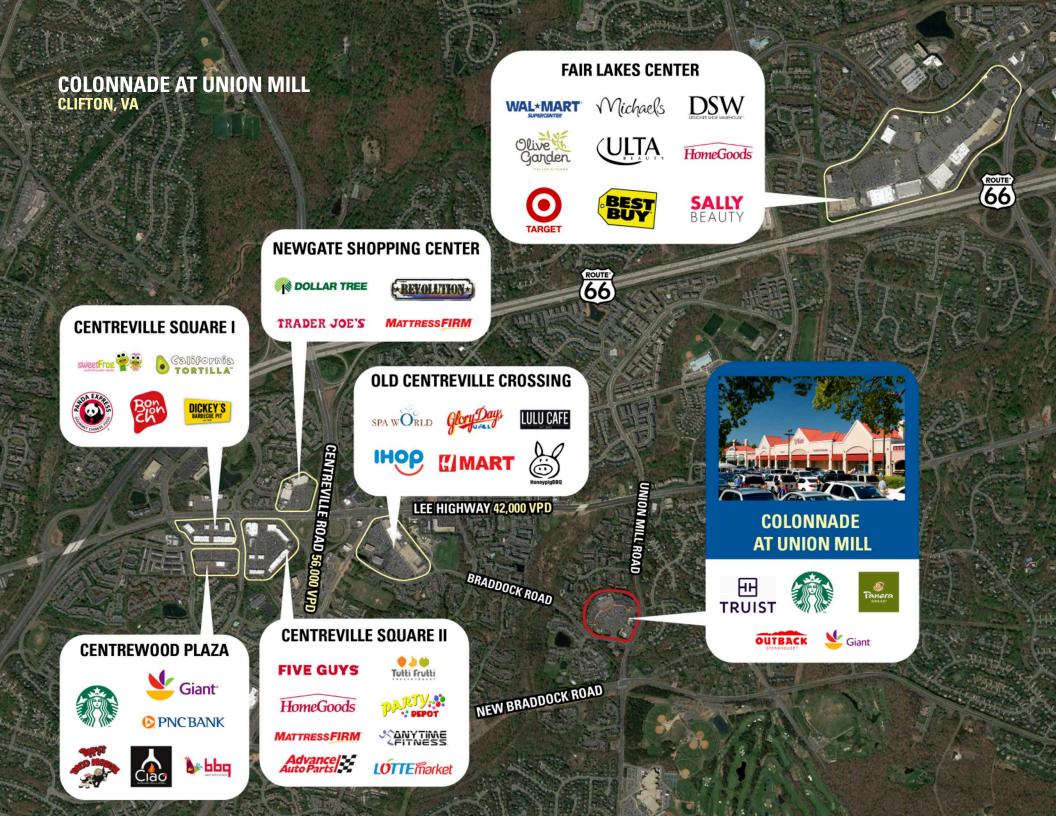

nter anchored by Giant Food, Panera Bread, and Outback Steakhouse
- Stable center with consistently high occupancy rate
- Easy access from Braddock Road with signalized entrance at Union Mill Road
- Surrounded by 105,000 residents with incomes of over \$130,000 within 3 miles





|            |                       | 1 MILE      | 3 MILES      | 5 MILES     |
|------------|-----------------------|-------------|--------------|-------------|
| <b>Ť</b> Ť | POPULATION            | 18,859      | 99,821       | 207,547     |
| ÿ          | DAYTIME<br>POPULATION | 11,789      | 75,043       | 203,074     |
| \$         | HOUSEHOLD<br>INCOME   | \$145,186   | \$153,739    | \$152,708   |
|            | TRAFFIC<br>COUNTS     | 27,000 on E | Braddock Roa | d/Route 620 |

## **CO-TENANTS**









#### **SITE PLAN** COLONNADE AT UNION MILL | CLIFTON, VA FULLY LEASED



# **TENANT LIST**

COLONNADE AT UNION MILL | CLIFTON, VA

|    |               | 1                   |    |
|----|---------------|---------------------|----|
| #  | <b>SQ. FT</b> | MERCHANT            | #  |
| 01 | 6,000         | Outback Steakhouse  | 11 |
| 02 | 2,398         | Manhattan Bagel     | 12 |
| 03 | 2,000         | China Express       | 13 |
| 04 | 850           | Union Mill Custom   | 14 |
|    |               | Tailor              | 15 |
| 05 | 1,550         | WheelHouse Yoga     | 16 |
| 06 | 1,600         | New Era Eyecare     | 17 |
| 07 | 2,000         | District Eatz       | 18 |
| 08 | 3,118         | Virginia ABC        | 19 |
| 09 | 1,600         | Spa One             | 20 |
| 10 | 1,200