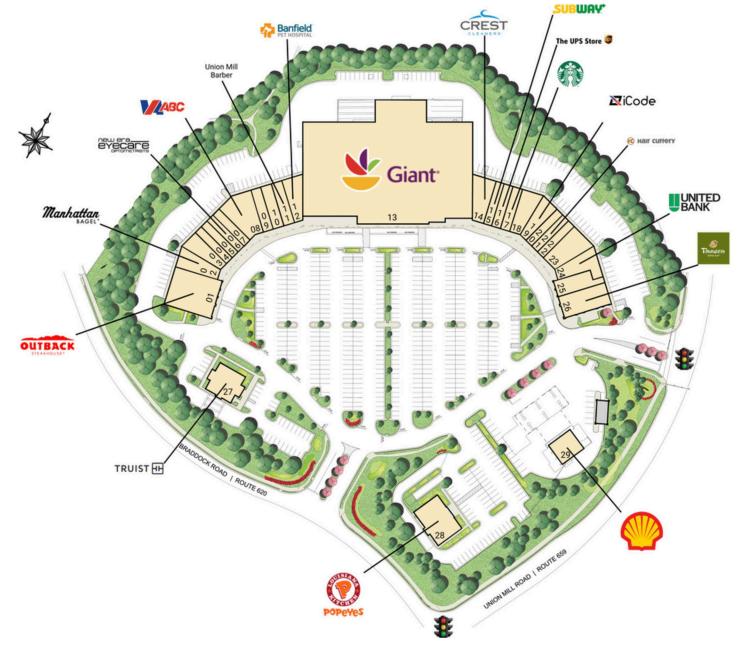

#### **SITE PLAN** COLONNADE AT UNION MILL | CLIFTON, VA FULLY LEASED

# **TENANT LIST**

COLONNADE AT UNION MILL | CLIFTON, VA

|    |               | 1                   |    |
|----|---------------|---------------------|----|
| #  | <b>SQ. FT</b> | MERCHANT            | #  |
| 01 | 6,000         | Outback Steakhouse  | 11 |
| 02 | 2,398         | Manhattan Bagel     | 12 |
| 03 | 2,000         | China Express       | 13 |
| 04 | 850           | Union Mill Custom   | 14 |
|    |               | Tailor              | 15 |
| 05 | 1,550         | WheelHouse Yoga     | 16 |
| 06 | 1,600         | New Era Eyecare     | 17 |
| 07 | 2,000         | District Eatz       | 18 |
| 08 | 3,118         | Virginia ABC        | 19 |
| 09 | 1,600         | Spa One             | 20 |
| 10 | 1,200         | Clifton Dental Care | 20 |
|    |               |                     |    |

| # SQ. FT  | MERCHANT              |
|-----------|-----------------------|
| 11 1,200  | Union Mill Barber     |
| 12 2,662  | Banfield Pet Hospital |
| 13 58,906 | Giant                 |
| 14 2,660  | Crest Cleaners        |
| 15 1,200  | Subway                |
| 16 1,200  | The UPS Store         |
| 17 1,600  | Starbucks             |
| 18 2,354  | Woof Gang Bakery      |
| 19 1,998  | iCode                 |
| 20 1,200  | Eminence Jewelers     |

| #  | SQ. FT | MERCHANT                     |
|----|--------|------------------------------|
| 21 | 1,200  | Hair Cuttery                 |
| 22 | 1,200  | Sakoonthai, Inc              |
| 23 | 3,198  | Rosemarys Thyme              |
| 24 | 2,700  | United Bank                  |
| 25 | 1,547  | Clawes Carpets               |
| 26 | 4,179  | Panera Bread                 |
| 27 | 3,160  | TRUIST                       |
| 28 | 4,000  | Popeyes Louisiana<br>Kitchen |
| 29 | 3,373  | Shell                        |