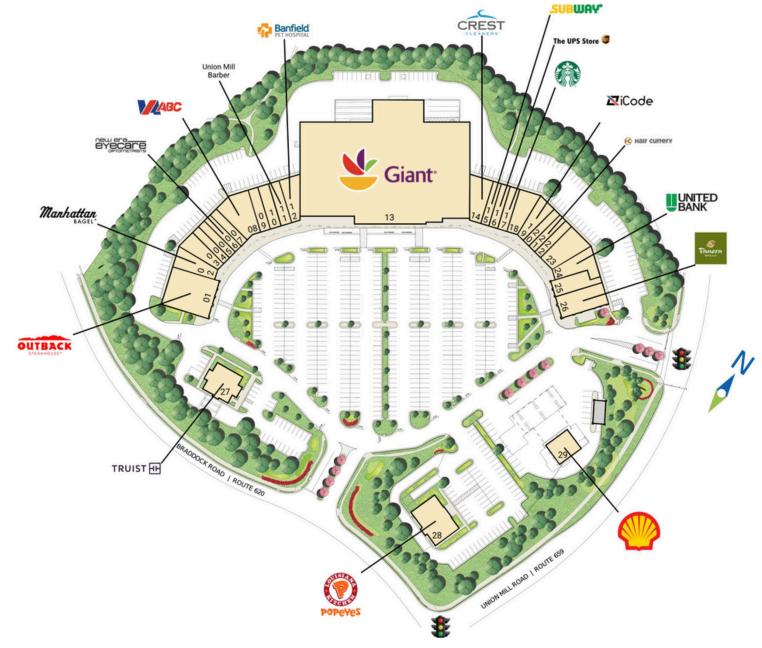

#### **SITE PLAN** COLONNADE AT UNION MILL | CLIFTON, VA FULLY LEASED

# **TENANT LIST**

COLONNADE AT UNION MILL | CLIFTON, VA

|    |               | 1                   |    |
|----|---------------|---------------------|----|
| #  | <b>SQ. FT</b> | MERCHANT            | #  |
| 01 | 6,000         | Outback Steakhouse  | 11 |
| 02 | 2,398         | Manhattan Bagel     | 12 |
| 03 | 2,000         | China Express       | 13 |
| 04 | 850           | Union Mill Custom   | 14 |
|    |               | Tailor              | 15 |
| 05 | 1,550         | WheelHouse Yoga     | 16 |
| 06 | 1,600         | New Era Eyecare     | 17 |
| 07 | 2,000         | District Eatz       | 18 |
| 08 | 3,118         | Virginia ABC        | 19 |
| 09 | 1,600         | Spa One             | 20 |
| 10 | 1,200         | Clifton Dental Care | 20 |
|    |               |                     |    |

| # SQ. FT  | MERCHANT              |
|-----------|-----------------------|
| 11 1,200  | Union Mill Barber     |
| 12 2,662  | Banfield Pet Hospital |
| 13 58,906 | Giant                 |
| 14 2,660  | Crest Cleaners        |
| 15 1,200  | Subway                |
| 16 1,200  | The UPS Store         |
| 17 1,600  | Starbucks             |
| 18 2,354  | Woof Gang Bakery      |
| 19 1,998  | iCode                 |
| 20 1,200  | Eminence Jewelers     |

| #  | SQ. FT | MERCHANT                     |
|----|--------|------------------------------|
| 21 | 1,200  | Hair Cuttery                 |
| 22 | 1,200  | Sakoonthai, Inc              |
| 23 | 3,198  | Rosemarys Thyme              |
| 24 | 2,700  | United Bank                  |
| 25 | 1,547  | Clawes Carpets               |
| 26 | 4,179  | Panera Bread                 |
| 27 | 3,160  | TRUIST                       |
| 28 | 4,000  | Popeyes Louisiana<br>Kitchen |
| 29 | 3,373  | Shell                        |