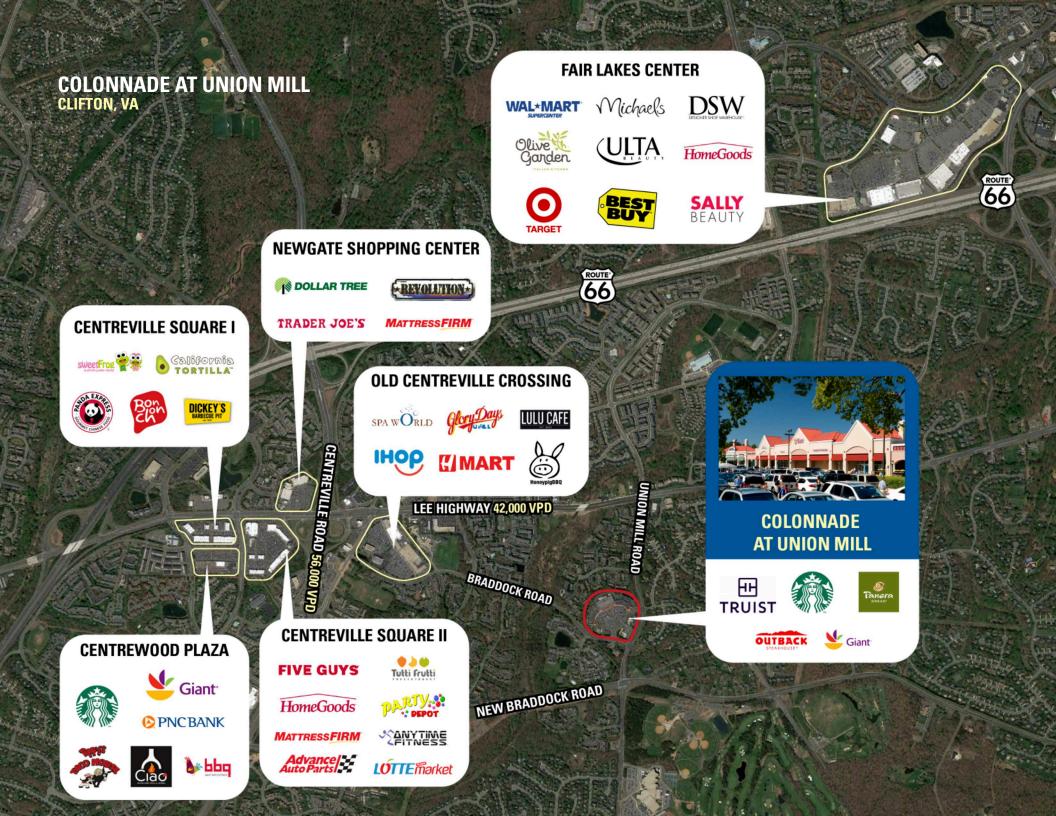

k Steakhouse
- Stable center with consistently high occupancy rate
- Easy access from Braddock Road with signalized entrance at Union Mill Road
- Surrounded by 105,000 residents with incomes of over \$130,000 within 3 miles





### **DEMOGRAPHICS 2025**

|            |                       | 5 MILES   | 1 MILE     | 5 MILES   | 1 MILE   |
|------------|-----------------------|-----------|------------|-----------|----------|
| <b>İ</b> İ | POPULATION            | 224,048   | 22,562     | 224,048   | 22,562   |
| ÿ          | DAYTIME<br>POPULATION | 103,963   | 2,628      | 103,963   | 2,628    |
| \$         | HOUSEHOLD<br>INCOME   | \$176,169 | \$174,481  | \$176,169 | \$174,48 |
|            | TRAFFIC<br>COUNTS     | 27,000 on | New Braddo | ock Road  |          |

## **CO-TENANTS**





#### **SITE PLAN** COLONNADE AT UNION MILL | CLIFTON, VA FULLY LEASED



# **TENANT LIST**

COLONNADE AT UNION MILL | CLIFTON, VA

|    |               | 1                   |    |
|----|---------------|---------------------|----|
| #  | <b>SQ. FT</b> | MERCHANT            | #  |
| 01 | 6,000         | Outback Steakhouse  | 11 |
| 02 | 2,398         | Manhattan Bagel     | 12 |
| 03 | 2,000         | China Express       | 13 |
| 04 | 850           | Union Mill Custom   | 14 |
|    |               | Tailor              | 15 |
| 05 | 1,550         | WheelHouse Yoga     | 16 |
| 06 | 1,600         | New Era Eyecare     | 17 |
| 07 | 2,000         | District Eatz       | 18 |
| 08 | 3,118         | Virginia ABC        | 19 |
| 09 | 1,600         | Spa One             | 20 |
| 10 | 1,200