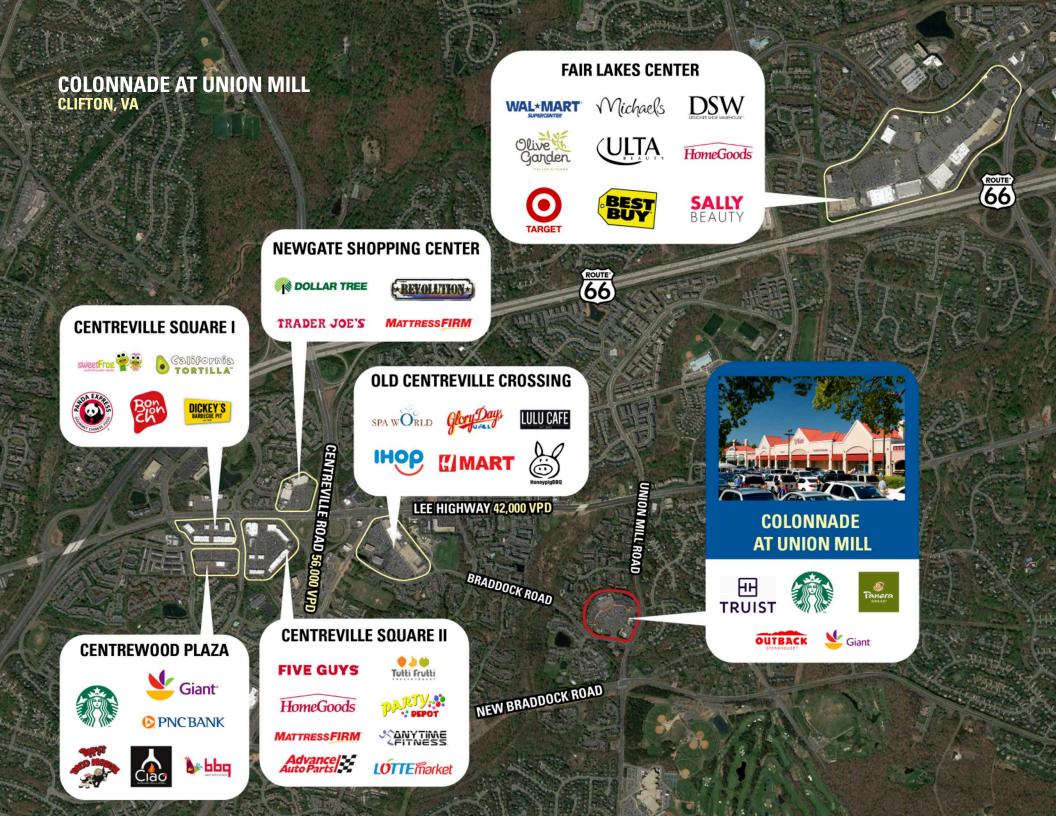

k Steakhouse
- Stable center with consistently high occupancy rate
- Easy access from Braddock Road with signalized entrance at Union Mill Road
- Surrounded by 105,000 residents with incomes of over \$130,000 within 3 miles





### **DEMOGRAPHICS 2025**

|            |                       | 5 MILES   | 1 MILE     | 5 MILES   | 1 MILE   |
|------------|-----------------------|-----------|------------|-----------|----------|
| <b>İ</b> İ | POPULATION            | 224,048   | 22,562     | 224,048   | 22,562   |
| ÿ          | DAYTIME<br>POPULATION | 103,963   | 2,628      | 103,963   | 2,628    |
| \$         | HOUSEHOLD<br>INCOME   | \$176,169 | \$174,481  | \$176,169 | \$174,48 |
|            | TRAFFIC<br>COUNTS     | 27,000 on | New Braddo | ock Road  |          |

## **CO-TENANTS**





#### **SITE PLAN** COLONNADE AT UNION MILL | CLIFTON, VA FULLY LEASED



# **TENANT LIST**

COLONNADE AT UNION MILL | CLIFTON, VA

| #  | SQ. FT | MERCHANT            | # |
|----|--------|---------------------|---|
| 01 | 6,000  | Outback Steakhouse  | 1 |
| 02 | 2,398  | Manhattan Bagel     | 1 |
| 03 | 2,000  | China Express       | 1 |
| 04 | 850    | Union Mill Custom   | 1 |
|    |        | Tailor              | 1 |
| 05 | 1,550  | WheelHouse Yoga     | 1 |
| 06 | 1,600  | New Era Eyecare     | 1 |
| 07 | 2,000  | District Eatz       | 1 |
| 08 | 3,118  | Virginia ABC        | 1 |
| 09 | 1,600  | Spa One             | 2 |
| 10 | 1,200  | Clifton Dental Care | 2 |
|    |        |                     |   |

| #  | <b>SQ. FT</b> | MERCHANT              |
|----|---------------|---------