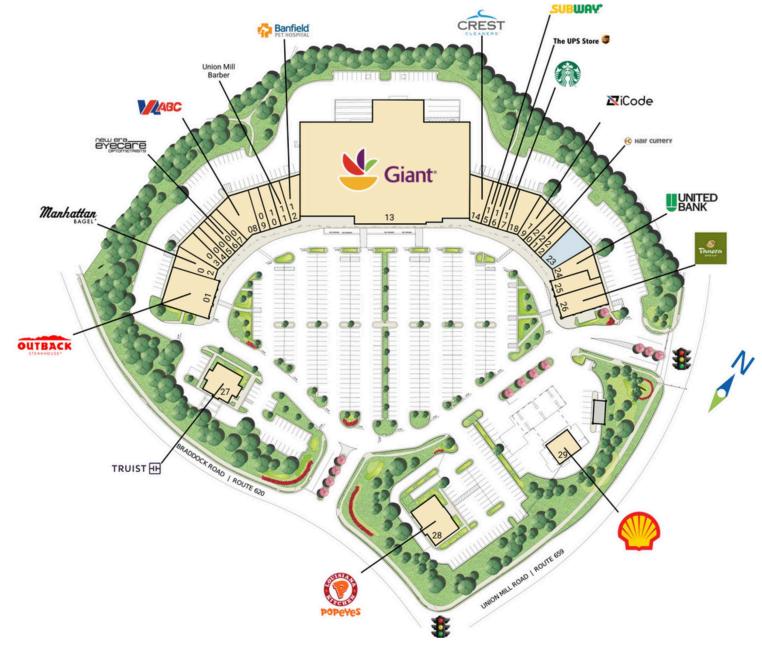

#### **SITE PLAN** COLONNADE AT UNION MILL | CLIFTON, VA FULLY LEASED

# **TENANT LIST**

COLONNADE AT UNION MILL | CLIFTON, VA

| #  | SQ. FT | MERCHANT            | # |
|----|--------|---------------------|---|
| 01 | 6,000  | Outback Steakhouse  | 1 |
| 02 | 2,398  | Manhattan Bagel     | 1 |
| 03 | 2,000  | China Express       | 1 |
| 04 | 850    | Union Mill Custom   | 1 |
|    |        | Tailor              | 1 |
| 05 | 1,550  | WheelHouse Yoga     | 1 |
| 06 | 1,600  | New Era Eyecare     | 1 |
| 07 | 2,000  | District Eatz       | 1 |
| 08 | 3,118  | Virginia ABC        | 1 |
| 09 | 1,600  | Spa One             | 2 |
| 10 | 1,200  | Clifton Dental Care | 2 |
|    |        |                     |   |

| #  | <b>SQ. FT</b> | MERCHANT              |
|----|---------------|-----------------------|
| 11 | 1,200         | Union Mill Barber     |
| 12 | 2,662         | Banfield Pet Hospital |
| 13 | 58,906        | Giant                 |
| 14 | 2,660         | Crest Cleaners        |
| 15 | 1,200         | Subway                |
| 16 | 1,200         | The UPS Store         |
| 17 | 1,600         | Starbucks             |
| 18 | 2,354         | Woof Gang Bakery      |
| 19 | 1,998         | iCode                 |
| 20 | 1,200         | Eminence Jewelers     |

| #  | SQ. FT | MERCHANT                     |
|----|--------|------------------------------|
| 21 | 1,200  | Hair Cuttery                 |
| 22 | 1,200  | Sakoonthai, Inc              |
| 23 | 3,198  | Available                    |
| 24 | 2,700  | United Bank                  |
| 25 | 1,547  | Clawes Carpets               |
| 26 | 4,179  | Panera Bread                 |
| 27 | 3,160  | TRUIST                       |
| 28 | 4,000  | Popeyes Louisiana<br>Kitchen |
| 29 | 3,373  | Shell                        |