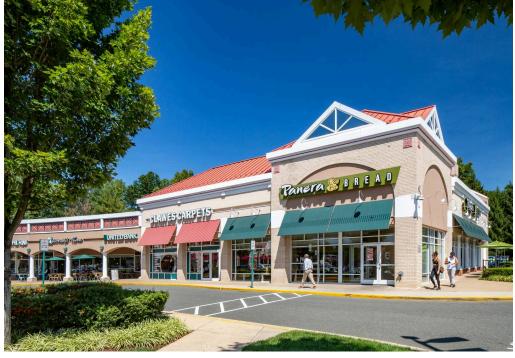

# **COLONNADE AT UNION MILL CLIFTON, VA**

- I 121,853 SF neighborhood center anchored by Giant Food, Panera Bread, and Outback Steakhouse
- I Stable center with consistently high occupancy rate
- I Easy access from Braddock Road with signalized entrance at Union Mill Road
- I Surrounded by 105,000 residents with incomes of over \$130,000 within 3 miles