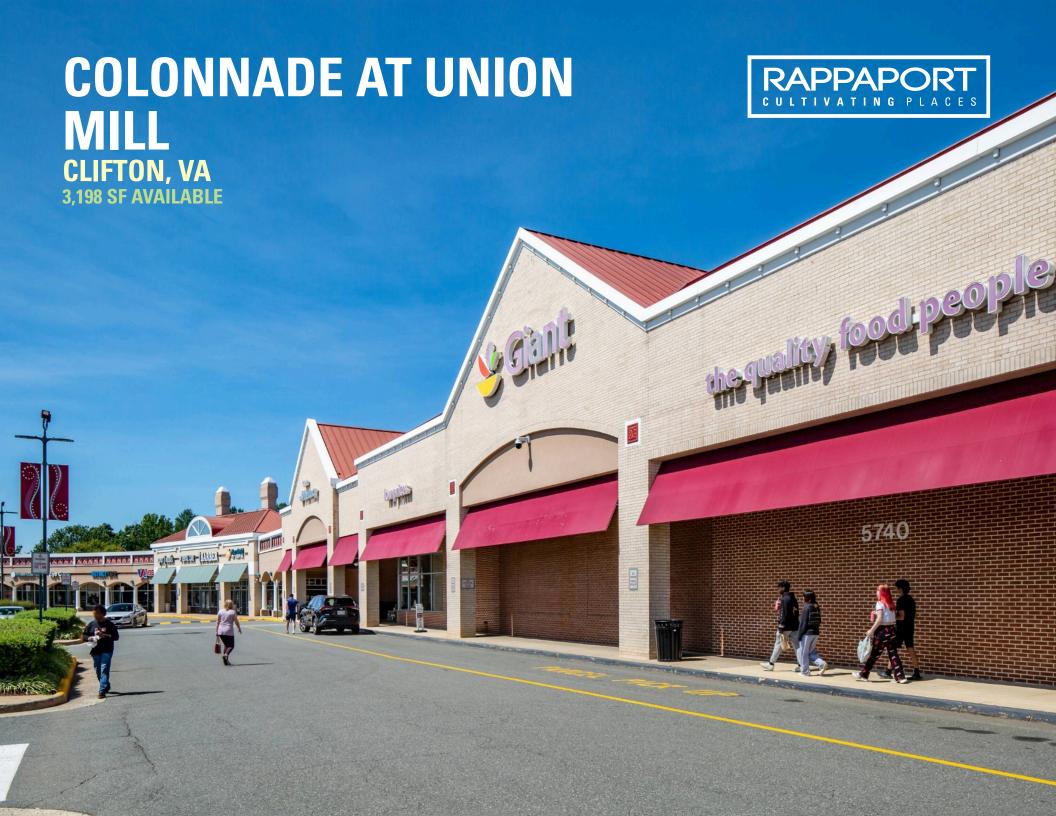

# **COLONNADE AT UNION MILL CLIFTON, VA**

- I 121,853 SF neighborhood center anchored by Giant Food, Panera Bread, and Outback Steakhouse
- I Stable center with consistently high occupancy rate
- I Easy access from Braddock Road with signalized entrance at Union Mill Road
- I Surrounded by 105,000 residents with incomes of over \$130,000 within 3 miles

# COLONNADE AT UNION MILL | CLIFTON, VA

3,198 SF AVAILABLE