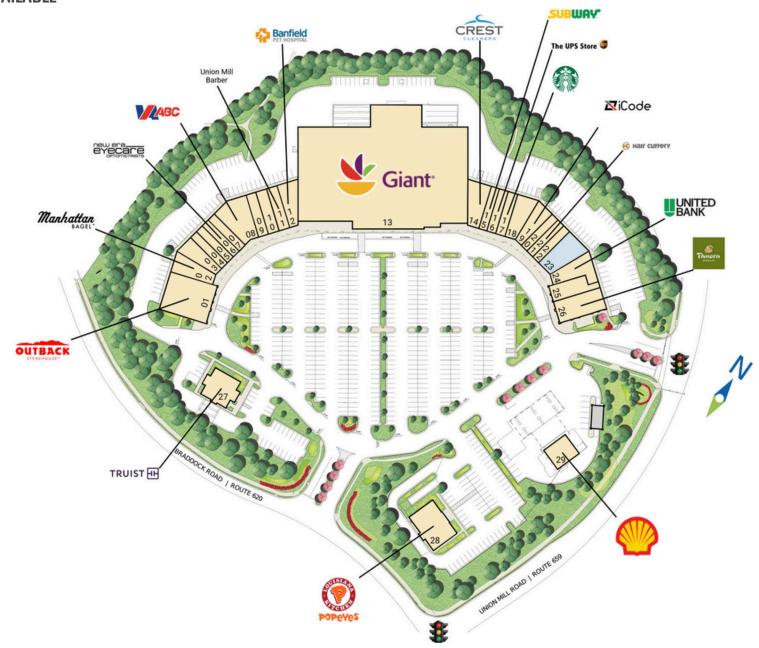

## **SITE PLAN**

# COLONNADE AT UNION MILL | CLIFTON, VA

| # SQ. FT | MERCHANT            | # SQ. F1 | MERCHANT              | #  | SQ. FT | MERCHANT              |
|----------|---------------------|----------|-----------------------|----|--------|-----------------------|
| 01 6,000 | Outback Steakhouse  | 11 1,200 | Union Mill Barber     | 21 | 1,200  | Hair Cuttery          |
| 02 2,398 | Manhattan Bagel     | 12 2,662 | Banfield Pet Hospital | 22 | 1,200  | Sakoonthai, Inc       |
| 03 2,000 | China Express       | 13 58,90 | 6 Giant               | 23 | 3,198  | Available             |
| 04 850   | Union Mill Custom   | 14 2,660 | Crest Cleaners        | 24 | 2,700  | United Bank           |
|          | Tailor              | 15 1,200 | Subway                | 25 | 1,547  | <b>Clawes Carpets</b> |
| 05 1,550 | WheelHouse Yoga     | 16 1,200 | The UPS Store         | 26 | 4,179  | Panera Bread          |
| 06 1,600 | New Era Eyecare     | 17 1,600 | Starbucks             | 27 | 3,160  | TRUIST                |
| 07 2,000 | District Eatz       | 18 2,354 | Woof Gang Bakery      | 28 | 4,000  | Popeyes Louisiana     |
| 08 3,118 | Virginia ABC        | 19 1,998 | ,                     |    | ,      | Kitchen               |
| 09 1,600 | Spa One             | 20 1,200 |                       | 29 | 3,373  | Shell                 |
| 10 1,200 | Clifton Dental Care | 20 1,200 | Limitorios oswolers   |    |        |                       |