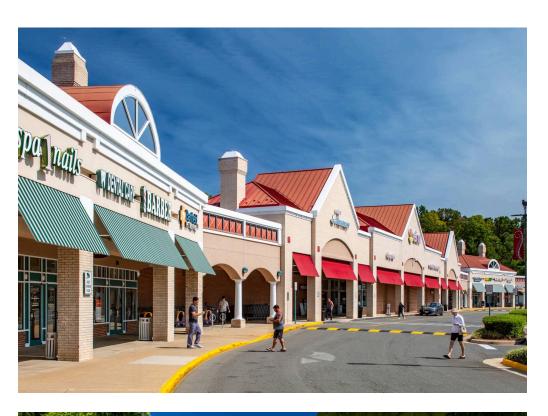

# **COLONNADE AT UNION MILL CLIFTON, VA**

- I 121,853 SF neighborhood center anchored by Giant Food, Panera Bread, and Outback Steakhouse
- I Stable center with consistently high occupancy rate
- I Easy access from Braddock Road with signalized entrance at Union Mill Road
- I Surrounded by 105,000 residents with incomes of over \$130,000 within 3 miles