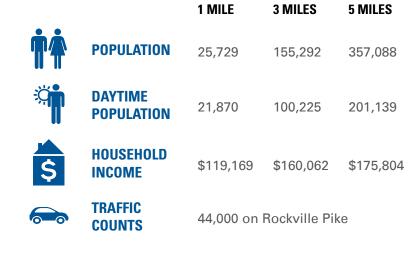

## PIKE CENTER Rockville, MD

FRIDAYS

THE IT'S ALWAYS FRIDAY.

606 BKY

相限其一种的制 [2 % 17][[[]]

1,200 - 7,112 SF AVAILABLE



Welconte Back!

## PIKE CENTER ROCKVILLE, MD

- Pike Center is along heavily trafficked Rockville Pike (Route 355) in the Washington D.C. area
- Surrounded by a vast collection of national and regional tenants, including Trader Joe's, Giant and Target
- I It is ideally situated between Twinbrook Metro Station and North Bethesda Metro Station, offering easy access for both local residents and visitors
- Seeking service, food, and fitness users

**DEMOGRAPHICS 2025** 





## **CO-TENANTS**









## SITE PLAN PIKE CENTER | ROCKVILLE, MD 1,200 - 7,112 SF AVAILABLE

|           |                            | Towart Name                      |
|-----------|----------------------------|----------------------------------|
| - Sр<br>1 | ace <b>Sq. Ft</b><br>1,860 | Tenant Name<br>Shell             |
| 2         | 7,112                      | Available                        |
| 3         | 3,410                      | At Lease                         |
| 4         | 10,909                     |                                  |
| 5         | 1,746                      | Kristy Nguyen                    |
| 6         | 8,254                      | DXL Men's Apparel                |
| 7         | 7,171                      | Mattress                         |