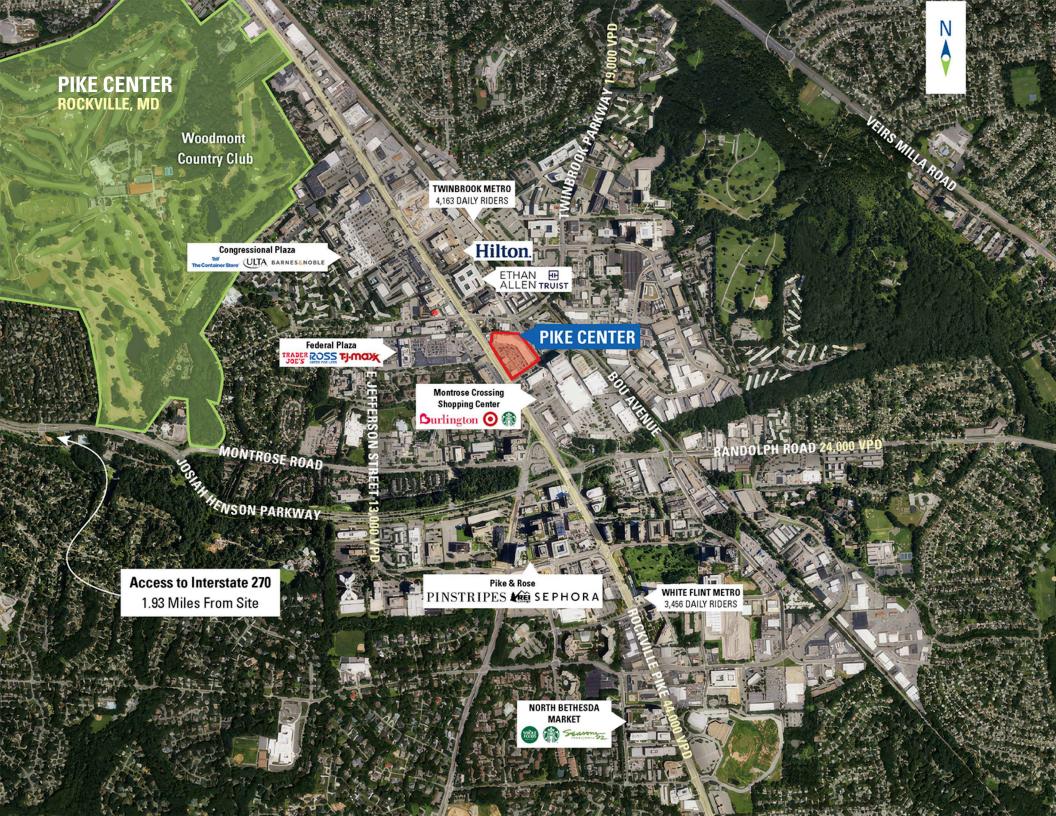

## PIKE CENTER ROCKVILLE, MD

- Pike Center is along heavily trafficked Rockville Pike (Route 355) in the Washington D.C. area
- Surrounded by a vast collection of national and regional tenants, including Trader Joe's, Giant and Target
- I It is ideally situated between Twinbrook Metro Station and North Bethesda Metro Station, offering easy access for both local residents and visitors
- Seeking service, food, and fitness users