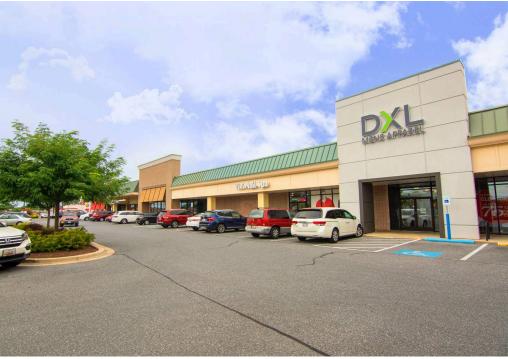

## PIKE CENTER Rockville, MD

FRIDAYS

THE IT'S ALWAYS FRIDAY.

606 BKY

相限其一种的制 [2 % 17][[[]]

1,200 - 7,112 SF AVAILABLE



Welconte Back!

## PIKE CENTER ROCKVILLE, MD

- Pike Center is along heavily trafficked Rockville Pike (Route 355) in the Washington D.C. area
- Surrounded by a vast collection of national and regional tenants, including Trader Joe's, Giant and Target
- I It is ideally situated between Twinbrook Metro Station and North Bethesda Metro Station, offering easy access for both local residents and visitors
- Seeking service, food, and fitness users

**DEMOGRAPHICS 2025** 





## **CO-TENANTS**









## SITE PLAN PIKE CENTER | ROCKVILLE, MD 1,200 - 7,112 SF AVAILABLE

|           |                            | Towart Name                      |
|-----------|----------------------------|----------------------------------|
| - Sр<br>1 | ace <b>Sq. Ft</b><br>1,860 | Tenant Name<br>Shell             |
| 2         | 7,112                      | Available                        |
| 3         | 3,410                      | At Lease                         |
| 4         | 10,909                     |                                  |
| 5         | 1,746                      | Kristy Nguyen                    |
| 6         | 8,254                      | DXL Men's Apparel                |
| 7         | 7,171                      | Mattress                         |
|           |