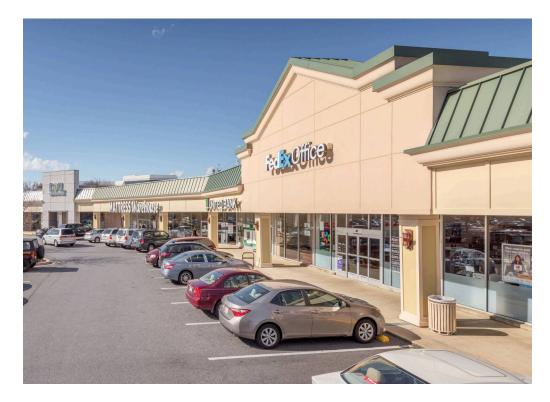

## PIKE CENTER ROCKVILLE, MD

- Pike Center is along heavily trafficked Rockville Pike (Route 355) in the Washington D.C. area
- Surrounded by a vast collection of national and regional tenants, including Trader Joe's, Giant and Target
- I It is ideally situated between Twinbrook Metro Station and North Bethesda Metro Station, offering easy access for both local residents and visitors
- Seeking service, food, and fitness users