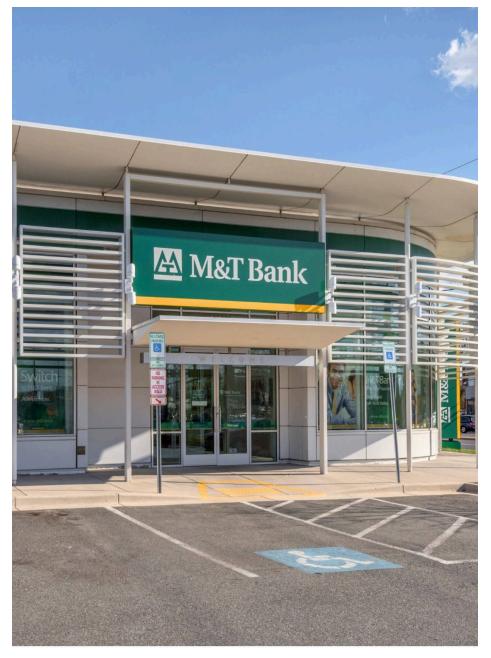

## SITE PLAN PIKE CENTER | ROCKVILLE, MD 1,200 - 7,112 SF AVAILABLE

| Sr | ace Sq. Ft | Tenant Name           |
|----|------------|-----------------------|
| 1  | 1,860      | Shell                 |
| 2  | 7,112      | Available             |
| 3  | 3,410      | At Lease              |
| 4  | 10,909     | Golfdom               |
| 5  | 1,746      | Kristy Nguyen         |
| 6  | 8,254      | DXL Men's Apparel     |
| 7  | 7,171      | Mattress<br>Warehouse |
| 8  | 3,897      | United Bank           |
| 9  | 3,800      | FedEx Office          |
| 9  |            | Available             |
| 10 | 3,100      | Luna Food Hall        |
| 1  | 4,700      | Luna Food Hall        |
| 1: | -          | Luna Food Hall        |
| 1: |            | Luna Food Hall        |
| 14 |            | Available             |
| 1! | -          | Perfect Auto          |
| 1  | •          | Jared                 |
| 1  | 3,710      | M&T Bank              |
|    |            |                       |
|    |            |                       |
|    |            |                       |