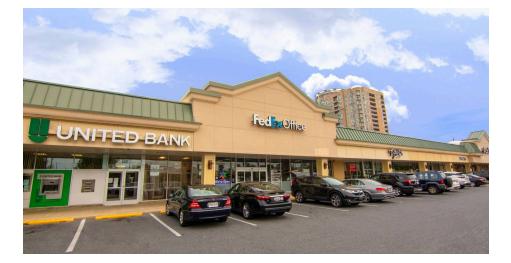

## PIKE CENTER ROCKVILLE, MD

- Pike Center is along heavily trafficked Rockville Pike (Route 355) in the Washington D.C. area
- Surrounded by a vast collection of national and regional tenants, including Trader Joe's, Giant and Target
- I It is ideally situated between Twinbrook Metro Station and North Bethesda Metro Station, offering easy access for both local residents and visitors
- Seeking service, food, and fitness users

## SITE PLAN PIKE CENTER | ROCKVILLE, MD 1,200 - 7,112 SF AVAILABLE

| Sr | ace Sq. Ft | Tenant Name           |
|----|------------|-----------------------|
| 1  | 1,860      | Shell                 |
| 2  | 7,112      | Available             |
| 3  | 3,410      | At Lease              |
| 4  | 10,909     | Golfdom               |
| 5  | 1,746      | Kristy Nguyen         |
| 6  | 8,254      | DXL Men's Apparel     |
| 7  | 7,171      | Mattress<br>Warehouse |
| 8  | 3,897      | United Bank           |
| 9  | 3,800      | FedEx Office          |
| 9  |            | Available             |
| 10 | 3,100      | Luna Food Hall        |
| 1  | 4,700      | Luna Food Hall        |
| 1: | -          | Luna Food Hall        |
| 1: |            | Luna Food Hall        |
| 14 |            | Available             |
| 1! | -          | Perfect Auto          |
| 1  | •          | Jared                 |
| 1  | 3,710      | M&T Bank              |
|    |            |                       |
|    |            |                       |
|    |            |                       |