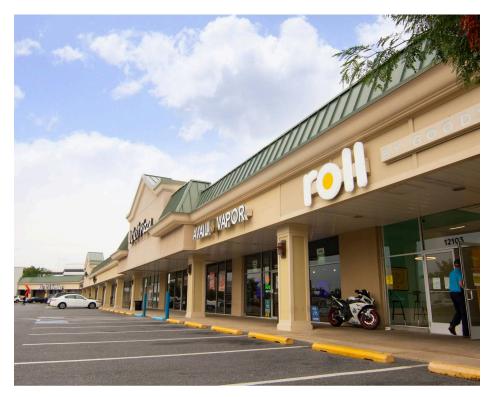

## **CO-TENANTS**

## SITE PLAN PIKE CENTER | ROCKVILLE, MD 1,200 - 7,112 SF AVAILABLE

| Sr | ace Sq. Ft | Tenant Name           |
|----|------------|-----------------------|
| 1  | 1,860      | Shell                 |
| 2  | 7,112      | Available             |
| 3  | 3,410      | At Lease              |
| 4  | 10,909     | Golfdom               |
| 5  | 1,746      | Kristy Nguyen         |
| 6  | 8,254      | DXL Men's Apparel     |
| 7  | 7,171      | Mattress<br>Warehouse |
| 8  | 3,897      | United Bank           |
| 9  | 3,800      | FedEx Office          |
| 9  |            | Available             |
| 10 | 3,100      | Luna Food Hall        |
| 1  | 4,700      | Luna Food Hall        |
| 1: | -          | Luna Food Hall        |
| 1: |            | Luna Food Hall        |
| 14 |            | Available             |
| 1! | -          | Perfect Auto          |
| 1  | •          | Jared                 |
| 1  | 3,710      | M&T Bank              |
|    |            |                       |
|    |            |                       |
|    |            |                       |