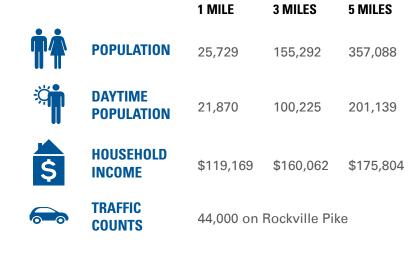

## PIKE CENTER Rockville, MD

FRIDAYS

THE IT'S ALWAYS FRIDAY.

606 BKY

相限其一种的制 [2 % 17][[[]]

1,200 - 7,112 SF AVAILABLE



Welconte Back!

## PIKE CENTER ROCKVILLE, MD

- Pike Center is along heavily trafficked Rockville Pike (Route 355) in the Washington D.C. area
- Surrounded by a vast collection of national and regional tenants, including Trader Joe's, Giant and Target
- I It is ideally situated between Twinbrook Metro Station and North Bethesda Metro Station, offering easy access for both local residents and visitors
- Seeking service, food, and fitness users

**DEMOGRAPHICS 2025** 





## **CO-TENANTS**









## SITE PLAN PIKE CENTER | ROCKVILLE, MD 1,200 - 7,112 SF AVAILABLE

| Sr | ace Sq. Ft | Tenant Name           |
|----|------------|-----------------------|
| 1  | 1,860      | Shell                 |
| 2  | 7,112      | Available             |
| 3  | 3,410      | At Lease              |
| 4  | 10,909     | Golfdom               |
| 5  | 1,746      | Kristy Nguyen         |
| 6  | 8,254      | DXL Men's Apparel     |
| 7  | 7,171      | Mattress<br>Warehouse |
| 8  | 3,897      | United Bank           |
| 9  | 3,800      | FedEx Office          |
| 9  |            | Available             |
| 10 | 3,100      | Luna Food Hall        |
| 1  | 4,700      | Luna Food Hall        |
| 1: | -          | Luna Food Hall        |
| 1: |            | Luna Food Hall