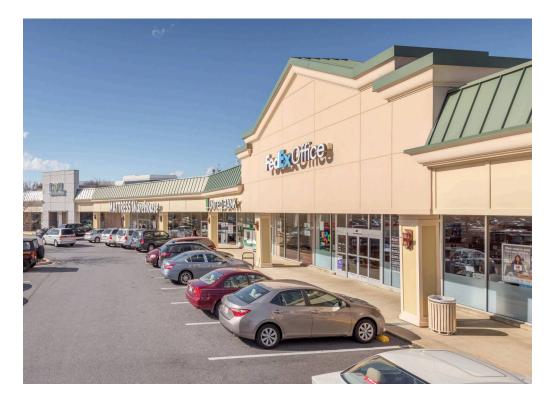

## PIKE CENTER Rockville, MD

FRIDAYS

THE IT'S ALWAYS FRIDAY.

606 BKY

相限其一种的制 [2 % 17][[[]]

1,200 - 7,112 SF AVAILABLE

Welconte Back!

## PIKE CENTER ROCKVILLE, MD

- Pike Center is along heavily trafficked Rockville Pike (Route 355) in the Washington D.C. area
- Surrounded by a vast collection of national and regional tenants, including Trader Joe's, Giant and Target
- I It is ideally situated between Twinbrook Metro Station and North Bethesda Metro Station, offering easy access for both local residents and visitors
- Seeking service, food, and fitness users