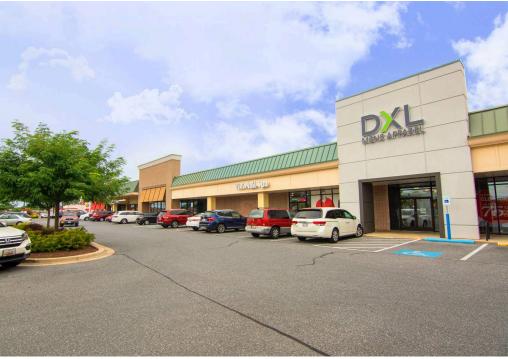

## PIKE CENTER Rockville, MD

FRIDAYS

THE IT'S ALWAYS FRIDAY.

606 BKY

相限其一种的制 [2 % 17][[[]]

1,200 - 7,112 SF AVAILABLE



Welconte Back!

## PIKE CENTER ROCKVILLE, MD

- Pike Center is along heavily trafficked Rockville Pike (Route 355) in the Washington D.C. area
- Surrounded by a vast collection of national and regional tenants, including Trader Joe's, Giant and Target
- I It is ideally situated between Twinbrook Metro Station and North Bethesda Metro Station, offering easy access for both local residents and visitors
- Seeking service, food, and fitness users

**DEMOGRAPHICS 2025** 





## **CO-TENANTS**









## SITE PLAN PIKE CENTER | ROCKVILLE, MD 1,200 - 7,112 SF AVAILABLE

| Sr | ace Sq. Ft | Tenant Name           |
|----|------------|-----------------------|
| 1  | 1,860      | Shell                 |
| 2  | 7,112      | Available             |
| 3  | 3,410      | At Lease              |
| 4  | 10,909     | Golfdom               |
| 5  | 1,746      | Kristy Nguyen         |
| 6  | 8,254      | DXL Men's Apparel     |
| 7  | 7,171      | Mattress<br>Warehouse |
| 8  | 3,897      | United Bank           |
| 9  | 3,800      | FedEx Office          |
| 9  |            | Available             |
| 10 | 3,100      | Luna Food Hall        |
| 1  | 4,700      | Luna Food Hall        |
| 1: | -          | Luna Food Hall        |
| 1: |            | Luna Food Hall        |
| 14 |            | Ava