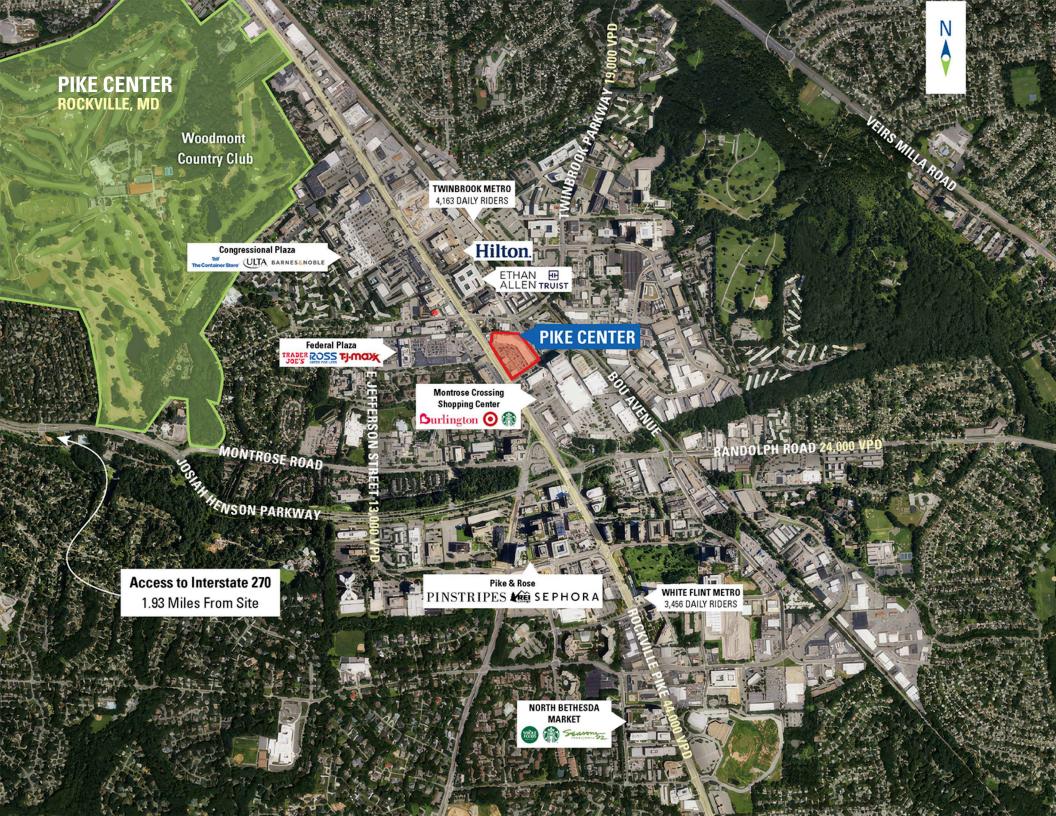

## PIKE CENTER ROCKVILLE, MD

- Pike Center is along heavily trafficked Rockville Pike (Route 355) in the Washington D.C. area
- Surrounded by a vast collection of national and regional tenants, including Trader Joe's, Giant and Target
- I It is ideally situated between Twinbrook Metro Station and North Bethesda Metro Station, offering easy access for both local residents and visitors
- Seeking service, food, and fitness users

NEW MONUMENT SIGN

PIKE CENTER | 12125 ROCKVILLE PIKE, ROCKVILLE, MD Melissa Webb | mwebb@rappaportco.com | 703.980.6829 Bill Dickinson | bdickinson@rappaportco.com | 703.310.6983

rappaportco.com