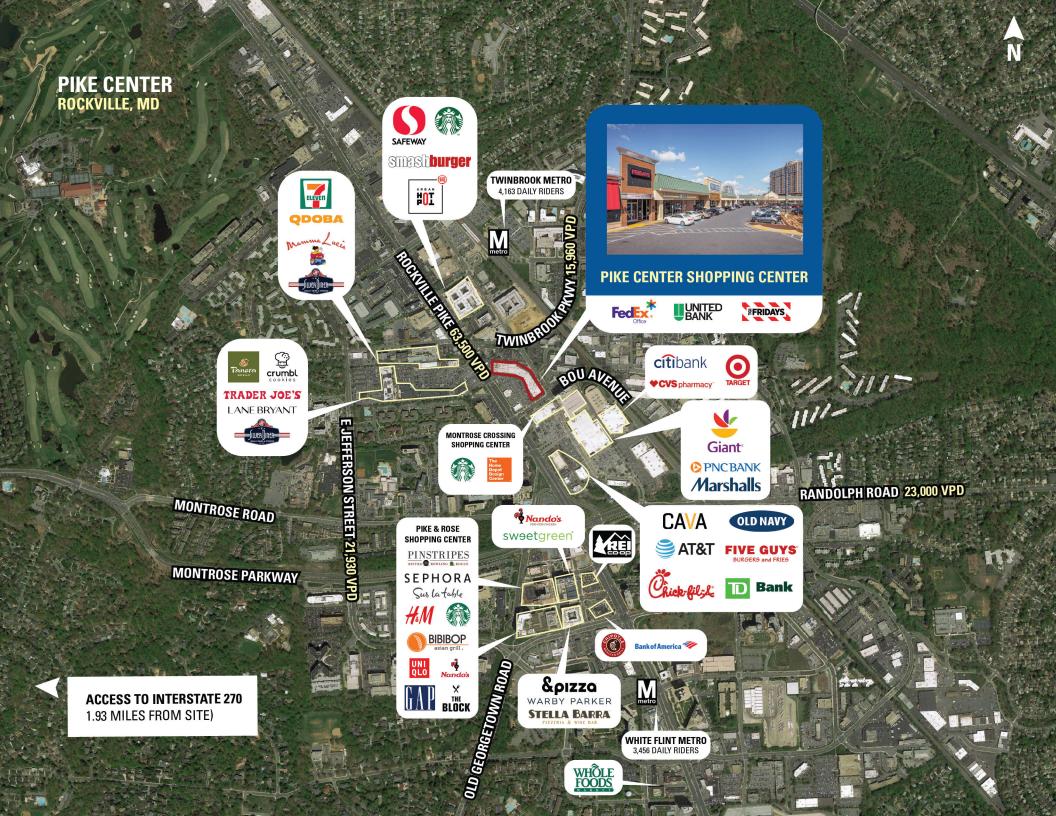

# PIKE CENTER ROCKVILLE, MD

- I Pike Center is along heavily trafficked Rockville Pike (Route 355), the Washington D.C. area
- I Surrounded by a vast collection of national and regional tenants, including Trader Joe's
- I Prominently located between North Bethesda and Rockville, MD near the Twinbrook Metro Station (Red Line)
- I Seeking service, food, and fitness users

#### **DEMOGRAPHICS 2024**

|         |                       | 1 MILE                   | 3 MILES   | 5 MILES   |
|---------|-----------------------|--------------------------|-----------|-----------|
| İ       | POPULATION            | 29,945                   | 154,538   | 354,883   |
|         | DAYTIME<br>POPULATION | 53,038                   | 190,514   | 394,680   |
| \$      | HOUSEHOLD<br>INCOME   | \$108,844                | \$138,425 | \$153,872 |
| <u></u> | TRAFFIC COUNTS        | 63,500 on Rockville Pike |           |           |