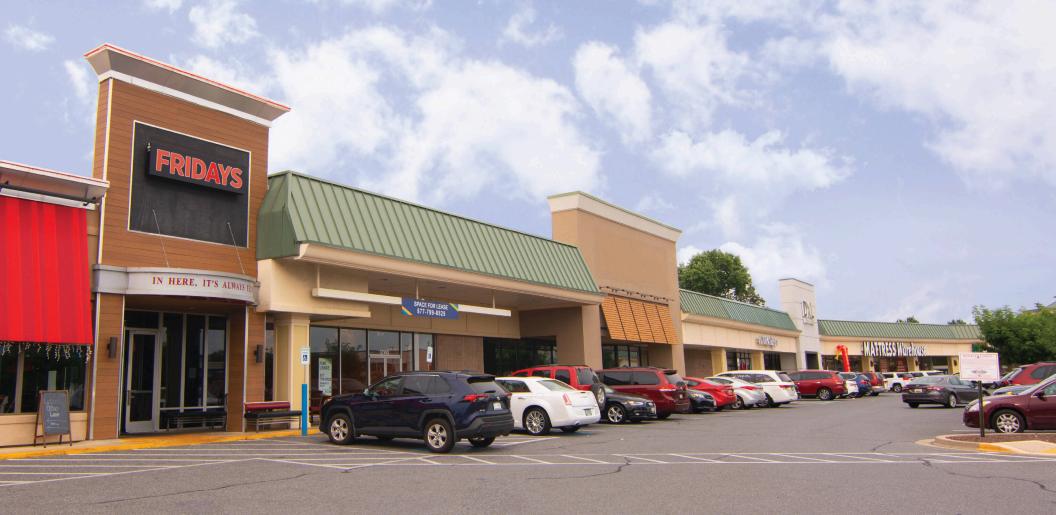

# PIKE CENTER ROCKVILLE, MD

2,053 - 3,947 SF AVAILABLE

RAPPAPORT CULTIVATING PLACES

# PIKE CENTER ROCKVILLE, MD

- I Pike Center is along heavily trafficked Rockville Pike (Route 355), the Washington D.C. area
- I Surrounded by a vast collection of national and regional tenants, including Trader Joe's
- I Prominently located between North Bethesda and Rockville, MD near the Twinbrook Metro Station (Red Line)
- I Seeking service, food, and fitness users