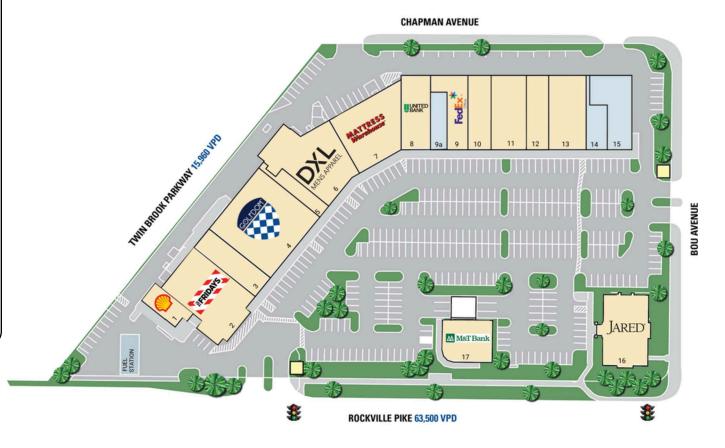

## **SITE PLAN**

### PIKE CENTER | ROCKVILLE, MD

2,053 - 3,947 SF AVAILABLE

|          | ,                                                                                                      |  |
|----------|--------------------------------------------------------------------------------------------------------|--|
| e Sq. Ft | Tenant Name                                                                                            |  |
| 1,860    | Shell                                                                                                  |  |
| 7,112    | TGI Fridays                                                                                            |  |
| 3,410    | At Lease                                                                                               |  |
| 10,909   | Golfdom                                                                                                |  |
| 1,746    | Kristy Nguyen                                                                                          |  |
| 8,254    | DXL Men's Apparel                                                                                      |  |
| 7,171    | Mattress                                                                                               |  |
|          | Warehouse                                                                                              |  |
| 3,897    | United Bank                                                                                            |  |
| 3,800    | FedEx Office                                                                                           |  |
| 1,200    | At Lease                                                                                               |  |
| 3,100    | Luna Food Hall                                                                                         |  |
| 4,700    | Luna Food Hall                                                                                         |  |
| 3,000    | Luna Food Hall                                                                                         |  |
| 5,000    | Luna Food Hall                                                                                         |  |
| 2,053    | Available                                                                                              |  |
| 3,947    | Available                                                                                              |  |
| 6,000    | Jared                                                                                                  |  |
| 3,710    | M&T Bank                                                                                               |  |
|          | 1,860 7,112 3,410 10,909 1,746 8,254 7,171 3,897 3,800 1,200 3,100 4,700 3,000 5,000 2,053 3,947 6,000 |  |