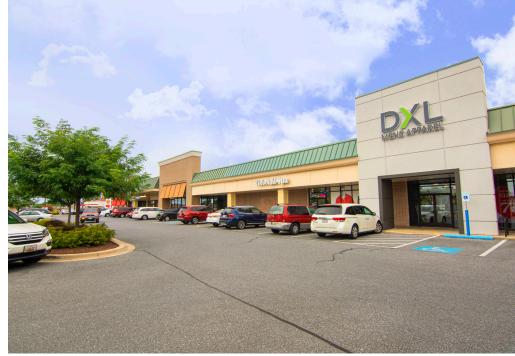

355), the Washington D.C. area
- I Surrounded by a vast collection of national and regional tenants, including Trader Joe's
- I Prominently located between North Bethesda and Rockville, MD near the Twinbrook Metro Station (Red Line)
- I Seeking service, food, and fitness users

#### **DEMOGRAPHICS 2024**

|         |                       | 1 MILE    | 3 MILES       | 5 MILES   |
|---------|-----------------------|-----------|---------------|-----------|
| İ       | POPULATION            | 29,945    | 154,538       | 354,883   |
|         | DAYTIME<br>POPULATION | 53,038    | 190,514       | 394,680   |
| \$      | HOUSEHOLD<br>INCOME   | \$108,844 | \$138,425     | \$153,872 |
| <u></u> | TRAFFIC COUNTS        | 63,500 on | Rockville Pik | ке        |

#### **CO-TENANTS**



















## **SITE PLAN**

### PIKE CENTER | ROCKVILLE, MD

1,200 - 3,947 SF AVAILABLE

|              |                                                                                           | 1                                                                                                                                                                                                |  |
|--------------|-------------------------------------------------------------------------------------------|--------------------------------------------------------------------------------------------------------------------------------------------------------------------------------------------------|--|
| Space Sq. Ft |