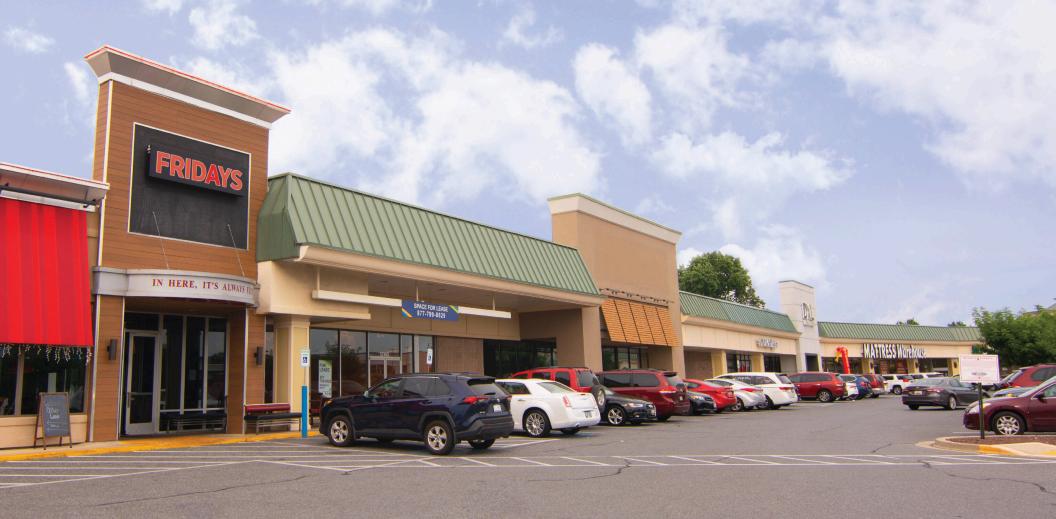

# PIKE CENTER ROCKVILLE, MD

1,200 - 3,947 SF AVAILABLE

RAPPAPORT CULTIVATING PLACES

# PIKE CENTER ROCKVILLE, MD

- I Pike Center is along heavily trafficked Rockville Pike (Route 355), the Washington D.C. area
- I Surrounded by a vast collection of national and regional tenants, including Trader Joe's
- I Prominently located between North Bethesda and Rockville, MD near the Twinbrook Metro Station (Red Line)
- I Seeking service, food, and fitness users