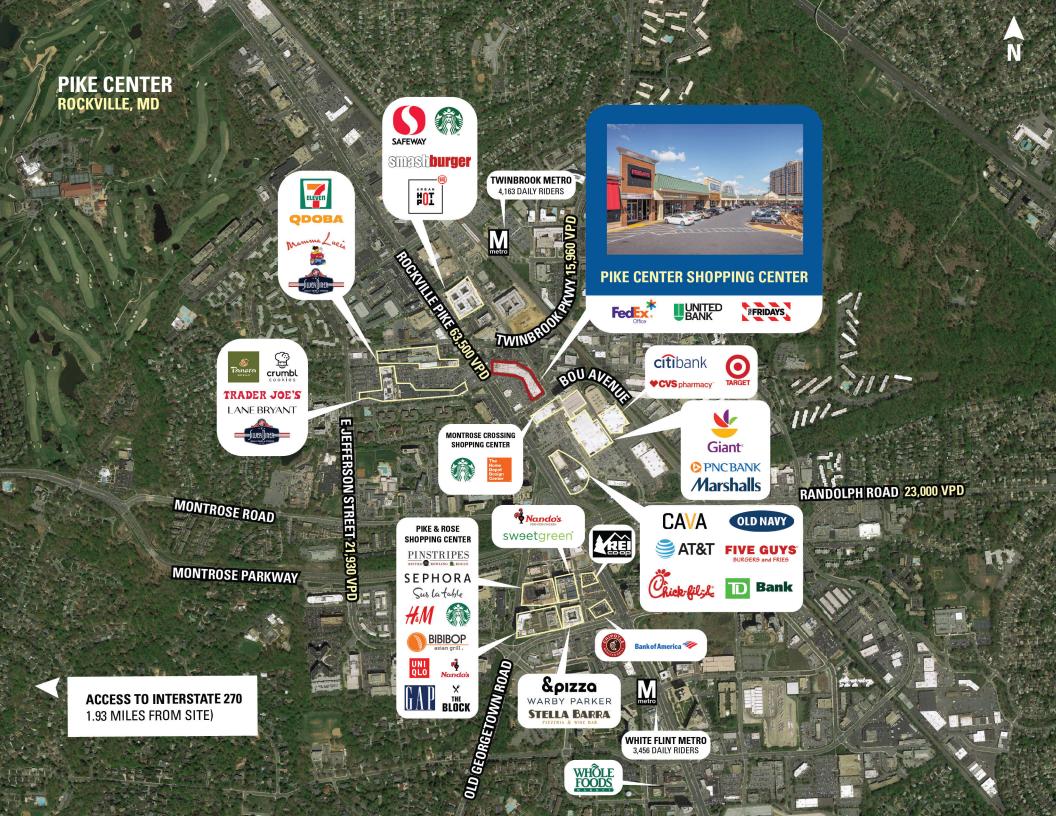

# PIKE CENTER ROCKVILLE, MD

- I Pike Center is along heavily trafficked Rockville Pike (Route 355), the Washington D.C. area
- I Surrounded by a vast collection of national and regional tenants, including Trader Joe's
- I Prominently located between North Bethesda and Rockville, MD near the Twinbrook Metro Station (Red Line)
- I Seeking service, food, and fitness users

#### **CO-TENANTS**