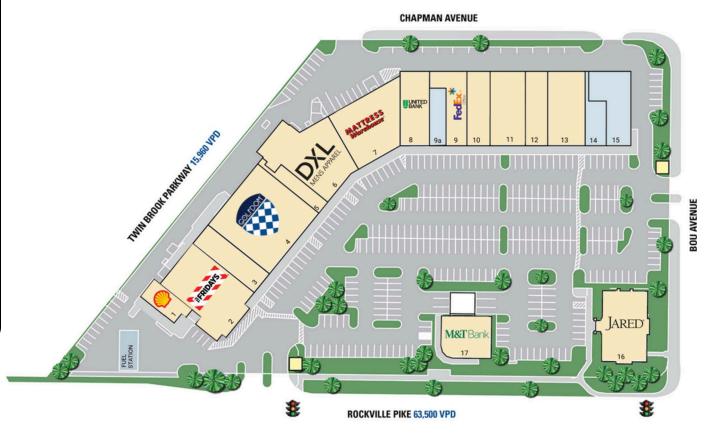

## **SITE PLAN**

### PIKE CENTER | ROCKVILLE, MD

1,200 - 3,947 SF AVAILABLE

|              |                                                                                           | 1                                                                                                                                                                                                |  |
|--------------|-------------------------------------------------------------------------------------------|--------------------------------------------------------------------------------------------------------------------------------------------------------------------------------------------------|--|
| Space Sq. Ft |                                                                                           | Tenant Name                                                                                                                                                                                      |  |
| 1            | 1,860                                                                                     | Shell                                                                                                                                                                                            |  |
| 2            | 7,112                                                                                     | TGI Fridays                                                                                                                                                                                      |  |
| 3            | 3,410                                                                                     | At Lease                                                                                                                                                                                         |  |
| 4            | 10,909                                                                                    | Golfdom                                                                                                                                                                                          |  |
| 5            | 1,746                                                                                     | Kristy Nguyen                                                                                                                                                                                    |  |
| 6            | 8,254                                                                                     | DXL Men's Apparel                                                                                                                                                                                |  |
| 7            | 7,171                                                                                     | Mattress                                                                                                                                                                                         |  |
|              |                                                                                           | Warehouse                                                                                                                                                                                        |  |
| 8            | 3,897                                                                                     | United Bank                                                                                                                                                                                      |  |
| 9            | 3,800                                                                                     | FedEx Office                                                                                                                                                                                     |  |
| 9a           | 1,200                                                                                     | Available                                                                                                                                                                                        |  |
| 10           | 3,100                                                                                     | Luna Food Hall                                                                                                                                                                                   |  |
| 11           | 4,700                                                                                     | Luna Food Hall                                                                                                                                                                                   |  |
| 12           | 3,000                                                                                     | Luna Food Hall                                                                                                                                                                                   |  |
| 13           | 5,000                                                                                     | Luna Food Hall                                                                                                                                                                                   |  |
| 14           | 2,053                                                                                     | Available                                                                                                                                                                                        |  |
| 15           | 3,947                                                                                     | Available                                                                                                                                                                                        |  |
| 16           | 6,000                                                                                     | Jared                                                                                                                                                                                            |  |
| 17           | 3,710                                                                                     | M&T Bank                                                                                                                                                                                         |  |
|              | 1<br>2<br>3<br>4<br>5<br>6<br>7<br>8<br>9<br>9a<br>10<br>11<br>12<br>13<br>14<br>15<br>16 | 1 1,860<br>2 7,112<br>3 3,410<br>4 10,909<br>5 1,746<br>6 8,254<br>7 7,171<br>8 3,897<br>9 3,800<br>9a 1,200<br>10 3,100<br>11 4,700<br>12 3,000<br>13 5,000<br>14 2,053<br>15 3,947<br>16 6,000 |  |