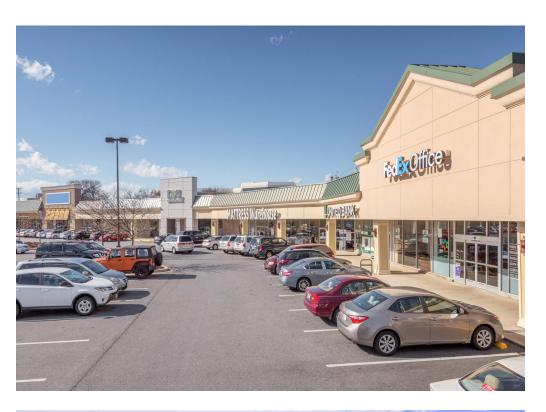

te 355), the Washington D.C. area
- I Surrounded by a vast collection of national and regional tenants, including Trader Joe's
- I Prominently located between North Bethesda and Rockville, MD near the Twinbrook Metro Station (Red Line)
- I Seeking service, food, and fitness users

#### **DEMOGRAPHICS 2024**

|         |                       | 1 MILE    | 3 MILES       | 5 MILES   |
|---------|-----------------------|-----------|---------------|-----------|
| İ       | POPULATION            | 29,945    | 154,538       | 354,883   |
|         | DAYTIME<br>POPULATION | 53,038    | 190,514       | 394,680   |
| \$      | HOUSEHOLD<br>INCOME   | \$108,844 | \$138,425     | \$153,872 |
| <u></u> | TRAFFIC COUNTS        | 63,500 on | Rockville Pik | ке        |

#### **CO-TENANTS**



















## **SITE PLAN**

### PIKE CENTER | ROCKVILLE, MD

1,200 - 3,947 SF AVAILABLE

|              |                                                                                           | 1                                                                                                                                                                                                |  |
|--------------|-------------------------------------------------------------------------------------------|--------------------------------------------------------------------------------------------------------------------------------------------------------------------------------------------------|--|
| Space Sq. Ft |