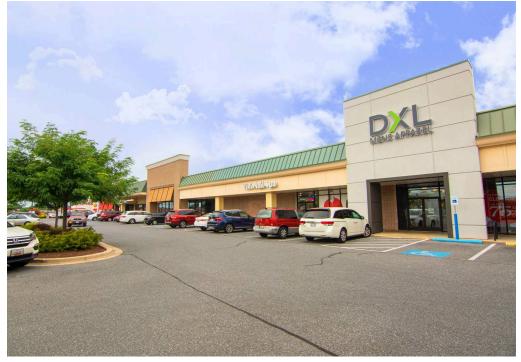

te 355) in the Washington D.C. area
- I Surrounded by a vast collection of national and regional tenants, including Trader Joe
- I Prominently located between North Bethesda and Rockville, MD near the Twinbrook Metro Station (Red Line)
- I Seeking service, food, and fitness users

### **DEMOGRAPHICS 2025**

|         |                       | 1 MILE    | 3 MILES       | 5 MILES   |
|---------|-----------------------|-----------|---------------|-----------|
| ŤŤ      | POPULATION            | 25,729    | 155,292       | 357,088   |
|         | DAYTIME<br>POPULATION | 21,870    | 100,225       | 201,139   |
| \$      | HOUSEHOLD<br>INCOME   | \$119,169 | \$160,062     | \$175,804 |
| <u></u> | TRAFFIC COUNTS        | 44,000 on | Rockville Pik | ке        |

### **CO-TENANTS**



















## **SITE PLAN**

## PIKE CENTER | ROCKVILLE, MD

1,200 - 7,112 SF AVAILABLE

|              |        | <i>)</i>          |  |
|--------------|--------|-------------------|--|
| Space Sq. Ft |        | Tenant Name       |  |
| 1            | 1,860  | Shell             |  |
| 2            | 7,112  | Available         |  |
| 3            | 3,410  | At Lease          |  |
| 4            | 10,909 | Golfdom           |  |
| 5            | 1,746  | Kristy Nguyen     |  |
| 6            | 8,254  | DXL Men's Apparel |  |
| 7            | 7,171  | Mattress          |  |
|              |        | Warehouse         |  |
| 8            | 3,897  | United Bank       |  |
| 9            | 3,800  | FedEx Office      |  |
| 9a           | 1,200  | Available         |  |
| 10           | 3,100  | Luna F