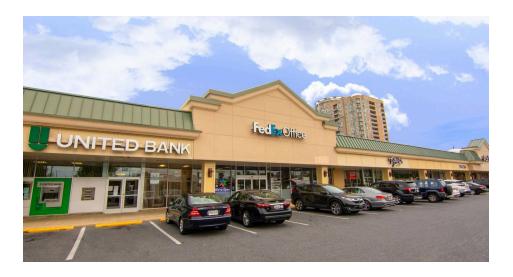

### **CO-TENANTS**

## PIKE CENTER | ROCKVILLE, MD

1,200 - 7,112 SF AVAILABLE

|              |        | <i>)</i>          |  |
|--------------|--------|-------------------|--|
| Space Sq. Ft |        | Tenant Name       |  |
| 1            | 1,860  | Shell             |  |
| 2            | 7,112  | Available         |  |
| 3            | 3,410  | At Lease          |  |
| 4            | 10,909 | Golfdom           |  |
| 5            | 1,746  | Kristy Nguyen     |  |
| 6            | 8,254  | DXL Men's Apparel |  |
| 7            | 7,171  | Mattress          |  |
|              |        | Warehouse         |  |
| 8            | 3,897  | United Bank       |  |
| 9            | 3,800  | FedEx Office      |  |
| 9a           | 1,200  | Available         |  |
| 10           | 3,100  | Luna Food Hall    |  |
| 11           | 4,700  | Luna Food Hall    |  |
| 12           | 3,000  | Luna Food Hall    |  |
| 13           | 5,000  | Luna Food Hall    |  |
| 14           | 2,053  | Available         |  |
| 15           | 3,947  | At Lease          |  |
| 16           | 6,000  | Jared             |  |
| 17           | 3,710  | M&T Bank          |  |