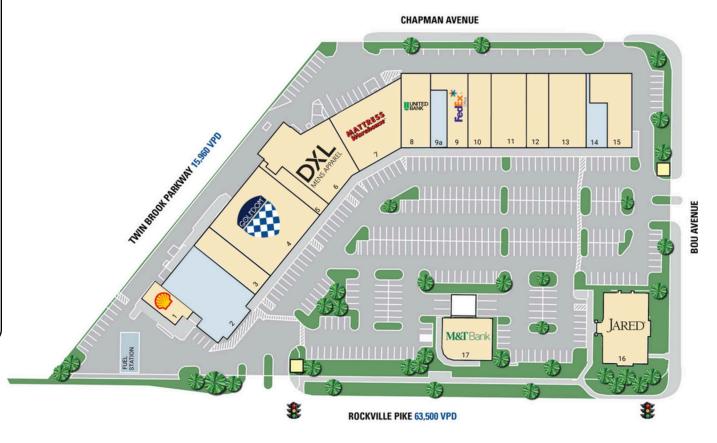

## **SITE PLAN**

## PIKE CENTER | ROCKVILLE, MD

1,200 - 7,112 SF AVAILABLE

|              |        | <i>)</i>          |  |
|--------------|--------|-------------------|--|
| Space Sq. Ft |        | Tenant Name       |  |
| 1            | 1,860  | Shell             |  |
| 2            | 7,112  | Available         |  |
| 3            | 3,410  | At Lease          |  |
| 4            | 10,909 | Golfdom           |  |
| 5            | 1,746  | Kristy Nguyen     |  |
| 6            | 8,254  | DXL Men's Apparel |  |
| 7            | 7,171  | Mattress          |  |
|              |        | Warehouse         |  |
| 8            | 3,897  | United Bank       |  |
| 9            | 3,800  | FedEx Office      |  |
| 9a           | 1,200  | Available         |  |
| 10           | 3,100  | Luna Food Hall    |  |
| 11           | 4,700  | Luna Food Hall    |  |
| 12           | 3,000  | Luna Food Hall    |  |
| 13           | 5,000  | Luna Food Hall    |  |
| 14           | 2,053  | Available         |  |
| 15           | 3,947  | At Lease          |  |
| 16           | 6,000  | Jared             |  |
| 17           | 3,710  | M&T Bank          |  |