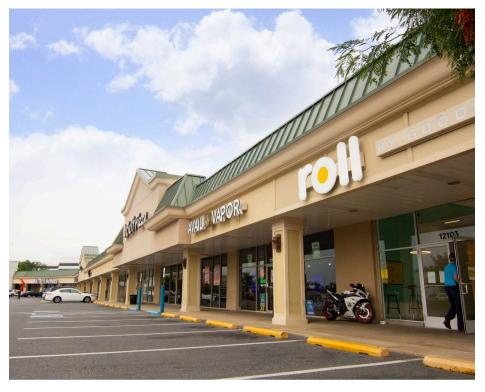

### **CO-TENANTS**

## PIKE CENTER | ROCKVILLE, MD

1,200 - 7,112 SF AVAILABLE

|              |        | <i>)</i>          |  |
|--------------|--------|-------------------|--|
| Space Sq. Ft |        | Tenant Name       |  |
| 1            | 1,860  | Shell             |  |
| 2            | 7,112  | Available         |  |
| 3            | 3,410  | At Lease          |  |
| 4            | 10,909 | Golfdom           |  |
| 5            | 1,746  | Kristy Nguyen     |  |
| 6            | 8,254  | DXL Men's Apparel |  |
| 7            | 7,171  | Mattress          |  |
|              |        | Warehouse         |  |
| 8            | 3,897  | United Bank       |  |
| 9            | 3,800  | FedEx Office      |  |
| 9a           | 1,200  | Available         |  |
| 10           | 3,100  | Luna Food Hall    |  |
| 11           | 4,700  | Luna Food Hall    |  |
| 12           | 3,000  | Luna Food Hall    |  |
| 13           | 5,000  | Luna Food Hall    |  |
| 14           | 2,053  | Available         |  |
| 15           | 3,947  | At Lease          |  |
| 16           | 6,000  | Jared             |  |
| 17           | 3,710  | M&T Bank          |  |