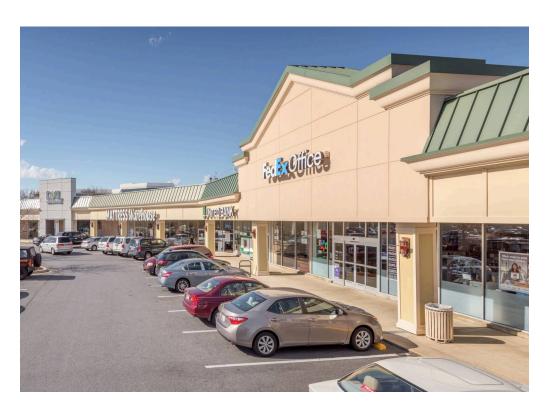

oute 355) in the Washington D.C. area
- I Surrounded by a vast collection of national and regional tenants, including Trader Joe
- I Prominently located between North Bethesda and Rockville, MD near the Twinbrook Metro Station (Red Line)
- I Seeking service, food, and fitness users

### **DEMOGRAPHICS 2025**

|         |                       | 1 MILE    | 3 MILES       | 5 MILES   |
|---------|-----------------------|-----------|---------------|-----------|
| ŤŤ      | POPULATION            | 25,729    | 155,292       | 357,088   |
|         | DAYTIME<br>POPULATION | 21,870    | 100,225       | 201,139   |
| \$      | HOUSEHOLD<br>INCOME   | \$119,169 | \$160,062     | \$175,804 |
| <u></u> | TRAFFIC COUNTS        | 44,000 on | Rockville Pik | ке        |

### **CO-TENANTS**



















## **SITE PLAN**

## PIKE CENTER | ROCKVILLE, MD

1,200 - 7,112 SF AVAILABLE

|              |        | <i>)</i>          |  |
|--------------|--------|-------------------|--|
| Space Sq. Ft |        | Tenant Name       |  |
| 1            | 1,860  | Shell             |  |
| 2            | 7,112  | Available         |  |
| 3            | 3,410  | At Lease          |  |
| 4            | 10,909 | Golfdom           |  |
| 5            | 1,746  | Kristy Nguyen     |  |
| 6            | 8,254  | DXL Men's Apparel |  |
| 7            | 7,171  | Mattress          |  |
|              |        | Warehouse         |  |
| 8            | 3,897  | United Bank       |  |
| 9            | 3,800  | FedEx Office      |  |
| 9a           | 1,200  | Available         |  |
| 10           | 3,100  | Luna