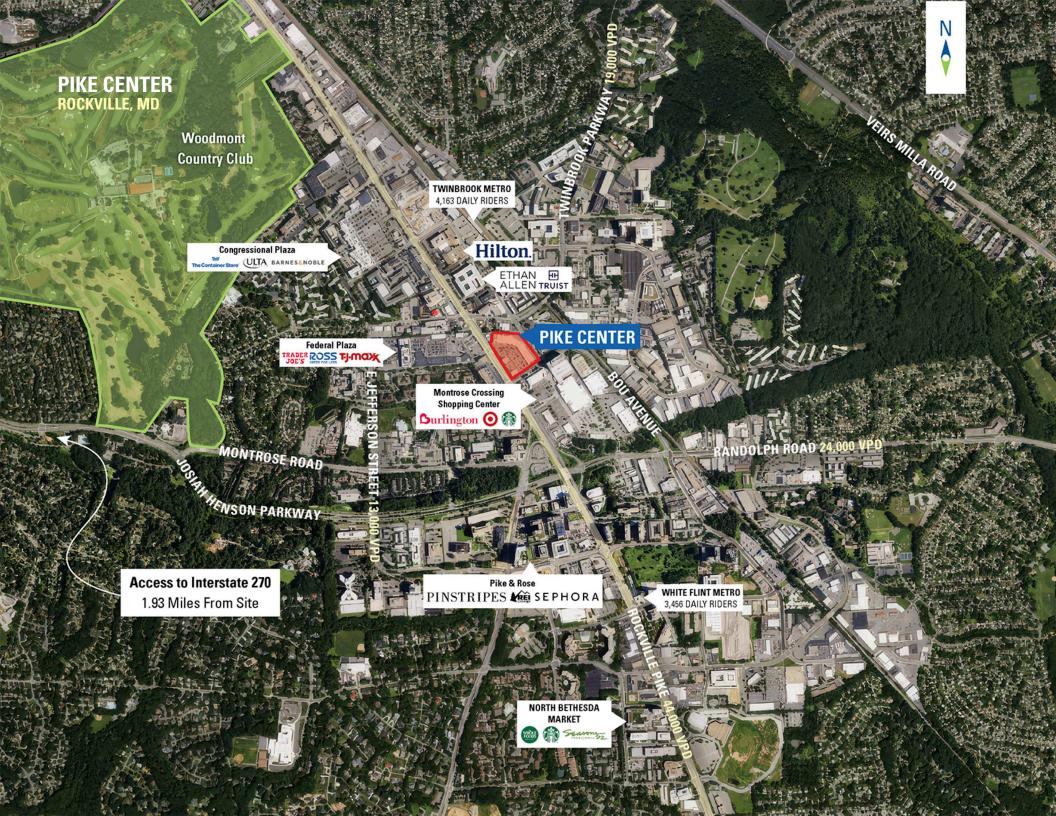

### **DEMOGRAPHICS 2025**

|         |                       | 1 MILE    | 3 MILES       | 5 MILES   |
|---------|-----------------------|-----------|---------------|-----------|
| ŤŤ      | POPULATION            | 25,729    | 155,292       | 357,088   |
|         | DAYTIME<br>POPULATION | 21,870    | 100,225       | 201,139   |
| \$      | HOUSEHOLD<br>INCOME   | \$119,169 | \$160,062     | \$175,804 |
| <u></u> | TRAFFIC COUNTS        | 44,000 on | Rockville Pik | ке        |