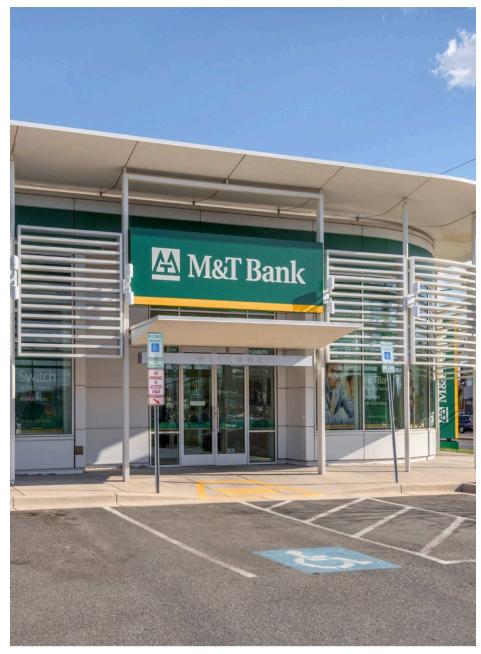

### **CO-TENANTS**

## PIKE CENTER | ROCKVILLE, MD

1,200 - 7,112 SF AVAILABLE

|              |        | <i>)</i>          |  |
|--------------|--------|-------------------|--|
| Space Sq. Ft |        | Tenant Name       |  |
| 1            | 1,860  | Shell             |  |
| 2            | 7,112  | Available         |  |
| 3            | 3,410  | At Lease          |  |
| 4            | 10,909 | Golfdom           |  |
| 5            | 1,746  | Kristy Nguyen     |  |
| 6            | 8,254  | DXL Men's Apparel |  |
| 7            | 7,171  | Mattress          |  |
|              |        | Warehouse         |  |
| 8            | 3,897  | United Bank       |  |
| 9            | 3,800  | FedEx Office      |  |
| 9a           | 1,200  | Available         |  |
| 10           | 3,100  | Luna Food Hall    |  |
| 11           | 4,700  | Luna Food Hall    |  |
| 12           | 3,000  | Luna Food Hall    |  |
| 13           | 5,000  | Luna Food Hall    |  |
| 14           | 2,053  | Available         |  |
| 15           | 3,947  | At Lease          |  |
| 16           | 6,000  | Jared             |  |
| 17           | 3,710  | M&T Bank          |  |