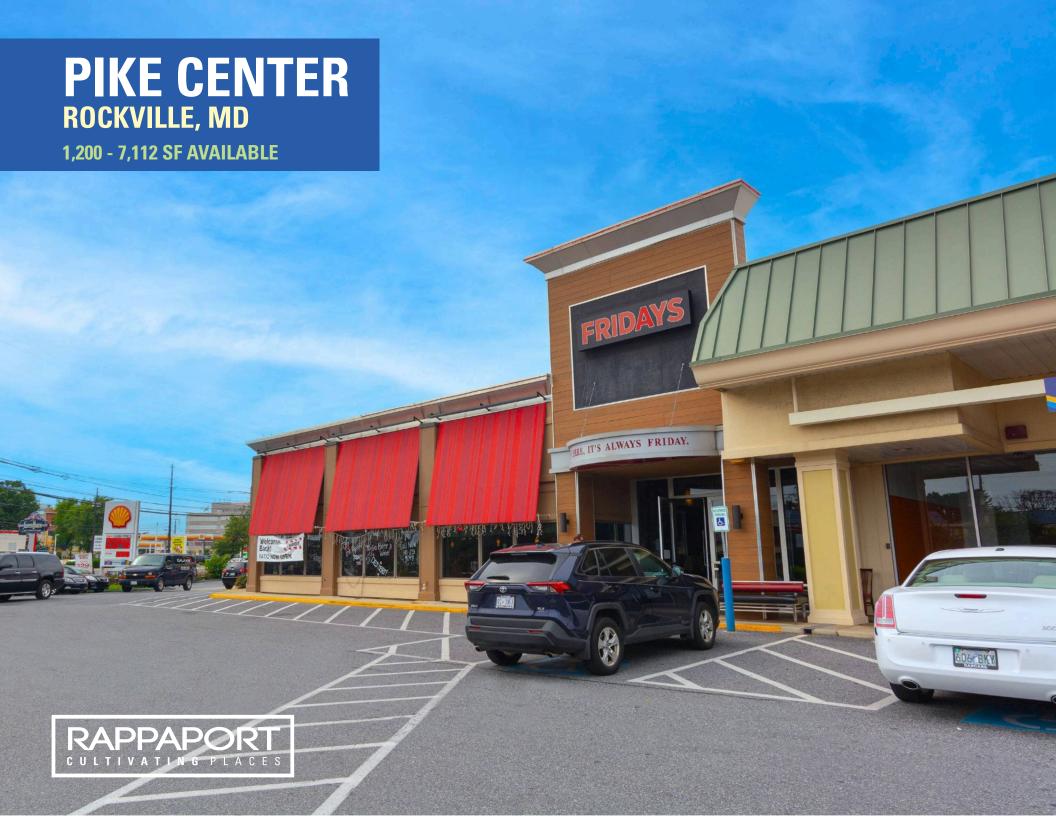

## PIKE CENTER ROCKVILLE, MD

- I Pike Center is along heavily trafficked Rockville Pike (Route 355) in the Washington D.C. area
- I Surrounded by a vast collection of national and regional tenants, including Trader Joe
- I Prominently located between North Bethesda and Rockville, MD near the Twinbrook Metro Station (Red Line)
- I Seeking service, food, and fitness users

# PIKE CENTER ROCKVILLE, MD