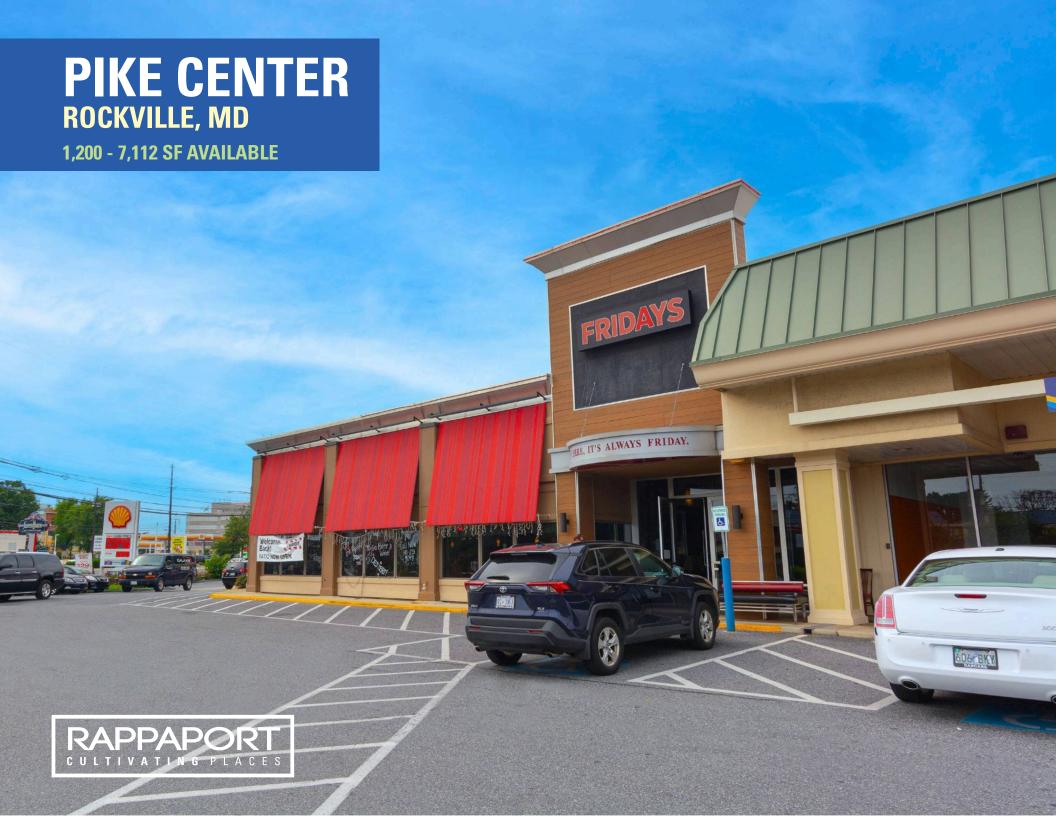

## PIKE CENTER ROCKVILLE, MD

- I Pike Center is along heavily trafficked Rockville Pike (Route 355) in the Washington D.C. area
- I Surrounded by a vast collection of national and regional tenants, including Trader Joe's, Giant and Target
- I It is ideally situated between Twinbrook Metro Station and North Bethesda Metro Station, offering easy access for both local residents and visitors
- I Seeking service, food, and fitness users

# PIKE CENTER ROCKVILLE, MD