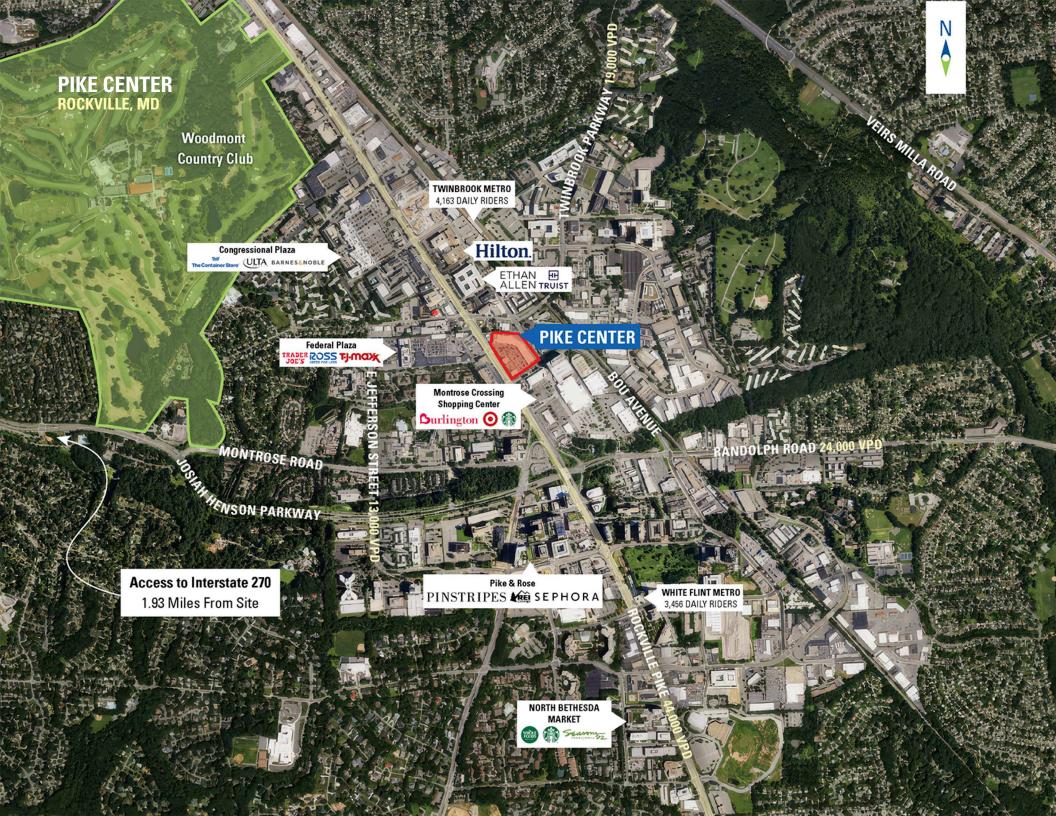

## PIKE CENTER ROCKVILLE, MD

- I Pike Center is along heavily trafficked Rockville Pike (Route 355) in the Washington D.C. area
- I Surrounded by a vast collection of national and regional tenants, including Trader Joe's, Giant and Target
- I It is ideally situated between Twinbrook Metro Station and North Bethesda Metro Station, offering easy access for both local residents and visitors
- I Seeking service, food, and fitness users

### **DEMOGRAPHICS 2025**

|          |                       | 1 MILE    | 3 MILES       | 5 MILES   |
|----------|-----------------------|-----------|---------------|-----------|
| Ť        | POPULATION            | 25,729    | 155,292       | 357,088   |
|          | DAYTIME<br>POPULATION | 21,870    | 100,225       | 201,139   |
| \$       | HOUSEHOLD<br>INCOME   | \$119,169 | \$160,062     | \$175,804 |
| <u>~</u> | TRAFFIC COUNTS        | 44,000 on | Rockville Pik | ке        |