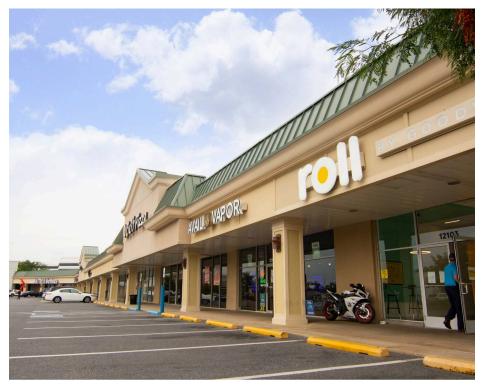

## PIKE CENTER | ROCKVILLE, MD

1,200 - 7,112 SF AVAILABLE

|              |        | <i>)</i>          |  |
|--------------|--------|-------------------|--|
| Space Sq. Ft |        | Tenant Name       |  |
| 1            | 1,860  | Shell             |  |
| 2            | 7,112  | Available         |  |
| 3            | 3,410  | At Lease          |  |
| 4            | 10,909 | Golfdom           |  |
| 5            | 1,746  | Kristy Nguyen     |  |
| 6            | 8,254  | DXL Men's Apparel |  |
| 7            | 7,171  | Mattress          |  |
|              |        | Warehouse         |  |
| 8            | 3,897  | United Bank       |  |
| 9            | 3,800  | FedEx Office      |  |
| 9a           | 1,200  | Available         |  |
| 10           | 3,100  | Luna Food Hall    |  |
| 11           | 4,700  | Luna Food Hall    |  |
| 12           | 3,000  | Luna Food Hall    |  |
| 13           | 5,000  | Luna Food Hall    |  |
| 14           | 2,053  | Available         |  |
| 15           | 3,947  | At Lease          |  |
| 16           | 6,000  | Jared             |  |
| 17           | 3,710  | M&T Bank          |  |