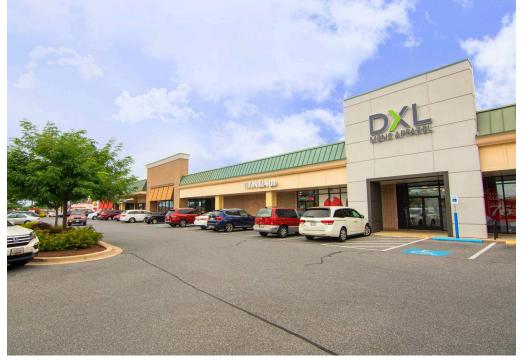

n of national and regional tenants, including Trader Joe's, Giant and Target
- I It is ideally situated between Twinbrook Metro Station and North Bethesda Metro Station, offering easy access for both local residents and visitors
- I Seeking service, food, and fitness users

### **DEMOGRAPHICS 2025**

|          |                       | 1 MILE    | 3 MILES       | 5 MILES   |
|----------|-----------------------|-----------|---------------|-----------|
| Ť        | POPULATION            | 25,729    | 155,292       | 357,088   |
|          | DAYTIME<br>POPULATION | 21,870    | 100,225       | 201,139   |
| \$       | HOUSEHOLD<br>INCOME   | \$119,169 | \$160,062     | \$175,804 |
| <u>~</u> | TRAFFIC COUNTS        | 44,000 on | Rockville Pik | ке        |

#### **CO-TENANTS**



















## **SITE PLAN**

## PIKE CENTER | ROCKVILLE, MD

1,200 - 7,112 SF AVAILABLE

|              |        | <i>)</i>          |  |
|--------------|--------|-------------------|--|
| Space Sq. Ft |        | Tenant Name       |  |
| 1            | 1,860  | Shell             |  |
| 2            | 7,112  | Available         |  |
| 3            | 3,410  | At Lease          |  |
| 4            | 10,909 | Golfdom           |  |
| 5            | 1,746  | Kristy Nguyen     |  |
| 6            | 8,254  | DXL Men's Apparel |  |
| 7            | 7,171  | Mattress          |  |
|              |        | Warehouse         |  |
| 8            | 3,897  | United Bank       |  |
| 9            | 3,800  | FedEx Office      |  |
| 9a           | 1,200  | Available         |  |
| 10           | 3,100  | Luna F