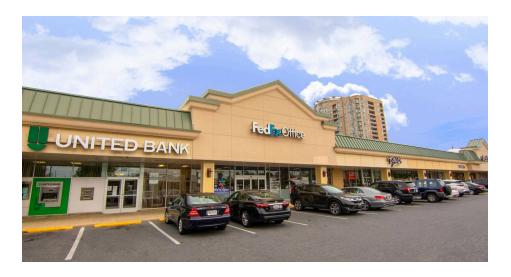

## PIKE CENTER | ROCKVILLE, MD

1,200 - 7,112 SF AVAILABLE

|              |        | <i>)</i>          |  |
|--------------|--------|-------------------|--|
| Space Sq. Ft |        | Tenant Name       |  |
| 1            | 1,860  | Shell             |  |
| 2            | 7,112  | Available         |  |
| 3            | 3,410  | At Lease          |  |
| 4            | 10,909 | Golfdom           |  |
| 5            | 1,746  | Kristy Nguyen     |  |
| 6            | 8,254  | DXL Men's Apparel |  |
| 7            | 7,171  | Mattress          |  |
|              |        | Warehouse         |  |
| 8            | 3,897  | United Bank       |  |
| 9            | 3,800  | FedEx Office      |  |
| 9a           | 1,200  | Available         |  |
| 10           | 3,100  | Luna Food Hall    |  |
| 11           | 4,700  | Luna Food Hall    |  |
| 12           | 3,000  | Luna Food Hall    |  |
| 13           | 5,000  | Luna Food Hall    |  |
| 14           | 2,053  | Available         |  |
| 15           | 3,947  | At Lease          |  |
| 16           | 6,000  | Jared             |  |
| 17           | 3,710  | M&T Bank          |  |