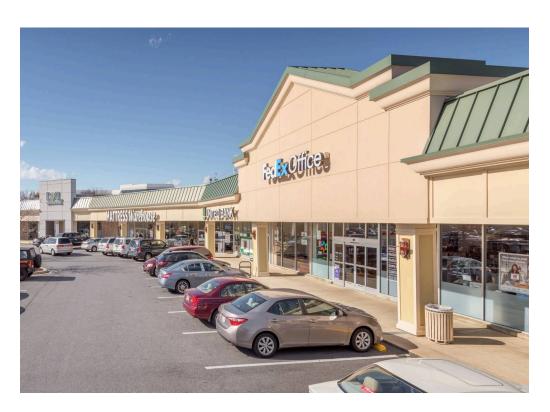

ion of national and regional tenants, including Trader Joe's, Giant and Target
- I It is ideally situated between Twinbrook Metro Station and North Bethesda Metro Station, offering easy access for both local residents and visitors
- I Seeking service, food, and fitness users

### **DEMOGRAPHICS 2025**

|          |                       | 1 MILE    | 3 MILES       | 5 MILES   |
|----------|-----------------------|-----------|---------------|-----------|
| Ť        | POPULATION            | 25,729    | 155,292       | 357,088   |
|          | DAYTIME<br>POPULATION | 21,870    | 100,225       | 201,139   |
| \$       | HOUSEHOLD<br>INCOME   | \$119,169 | \$160,062     | \$175,804 |
| <u>~</u> | TRAFFIC COUNTS        | 44,000 on | Rockville Pik | ке        |

#### **CO-TENANTS**



















## **SITE PLAN**

## PIKE CENTER | ROCKVILLE, MD

1,200 - 7,112 SF AVAILABLE

|              |        | <i>)</i>          |  |
|--------------|--------|-------------------|--|
| Space Sq. Ft |        | Tenant Name       |  |
| 1            | 1,860  | Shell             |  |
| 2            | 7,112  | Available         |  |
| 3            | 3,410  | At Lease          |  |
| 4            | 10,909 | Golfdom           |  |
| 5            | 1,746  | Kristy Nguyen     |  |
| 6            | 8,254  | DXL Men's Apparel |  |
| 7            | 7,171  | Mattress          |  |
|              |        | Warehouse         |  |
| 8            | 3,897  | United Bank       |  |
| 9            | 3,800  | FedEx Office      |  |
| 9a           | 1,200  | Available         |  |
| 10           | 3,100  | Luna