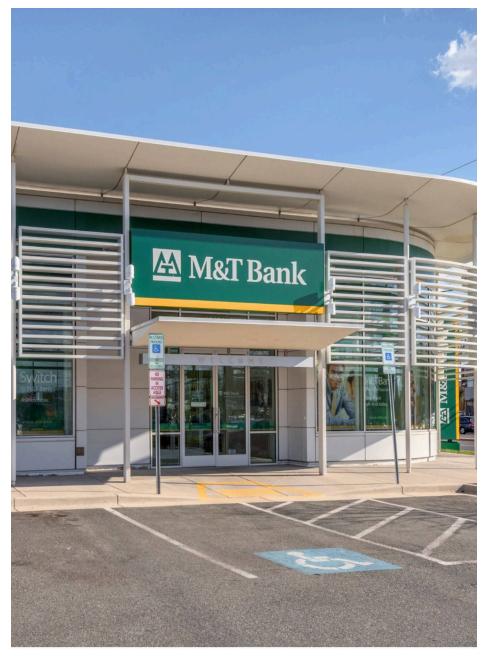

## PIKE CENTER | ROCKVILLE, MD

1,200 - 7,112 SF AVAILABLE

|              |        | <i>)</i>          |  |
|--------------|--------|-------------------|--|
| Space Sq. Ft |        | Tenant Name       |  |
| 1            | 1,860  | Shell             |  |
| 2            | 7,112  | Available         |  |
| 3            | 3,410  | At Lease          |  |
| 4            | 10,909 | Golfdom           |  |
| 5            | 1,746  | Kristy Nguyen     |  |
| 6            | 8,254  | DXL Men's Apparel |  |
| 7            | 7,171  | Mattress          |  |
|              |        | Warehouse         |  |
| 8            | 3,897  | United Bank       |  |
| 9            | 3,800  | FedEx Office      |  |
| 9a           | 1,200  | Available         |  |
| 10           | 3,100  | Luna Food Hall    |  |
| 11           | 4,700  | Luna Food Hall    |  |
| 12           | 3,000  | Luna Food Hall    |  |
| 13           | 5,000  | Luna Food Hall    |  |
| 14           | 2,053  | Available         |  |
| 15           | 3,947  | At Lease          |  |
| 16           | 6,000  | Jared             |  |
| 17           | 3,710  | M&T Bank          |  |