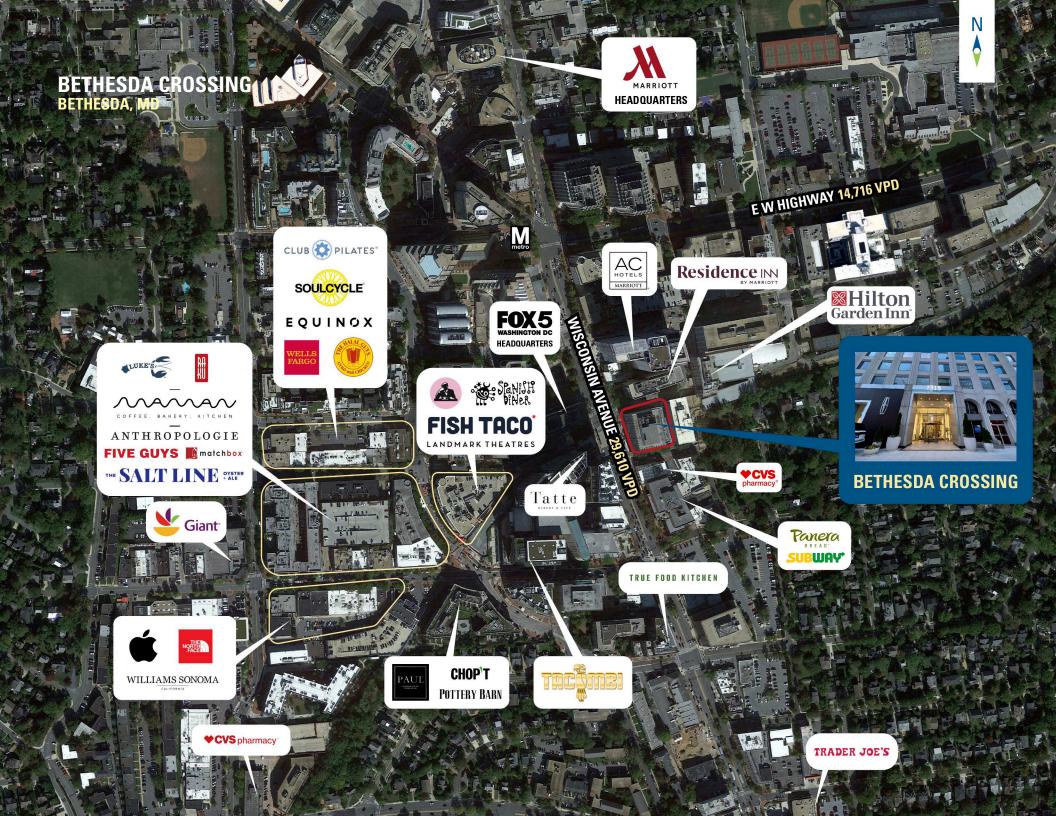

700,000 SF of office space as well as 216 hotel rooms
- I Just steps from several major hotel brands, such as Residence Inn by Marriott, Hyatt Regency, and Hilton Garden Inn, Marriott, and AC Hotel

#### **DEMOGRAPHICS 2024**

|         |                       | 1 MILE                     | 3 MILES   | 5 MILES   |
|---------|-----------------------|----------------------------|-----------|-----------|
|         | POPULATION            | 27,986                     | 157,432   | 498,504   |
|         | DAYTIME<br>POPULATION | 40,191                     | 115,982   | 250,262   |
| \$      | HOUSEHOLD<br>INCOME   | \$204,646                  | \$237,657 | \$178,645 |
| <u></u> | TRAFFIC COUNTS        | 29,610 on Wisconsin Avenue |           |           |

#### **AREA RETAILERS**















# **SITE PLAN: GROUND FLOOR**

**BETHESDA CROSSING | BETHESDA, MD** 

1,550 - 2,435 SF AVAILABLE





### 7315 WISCONSIN AVENUE, BETHESDA, MD

Mike Howard | mhoward@rappaportco.com | 571.382.1219
Pat O'Meara | pomeara@rappaportco.com | 571.382.1218
rappaportco.com