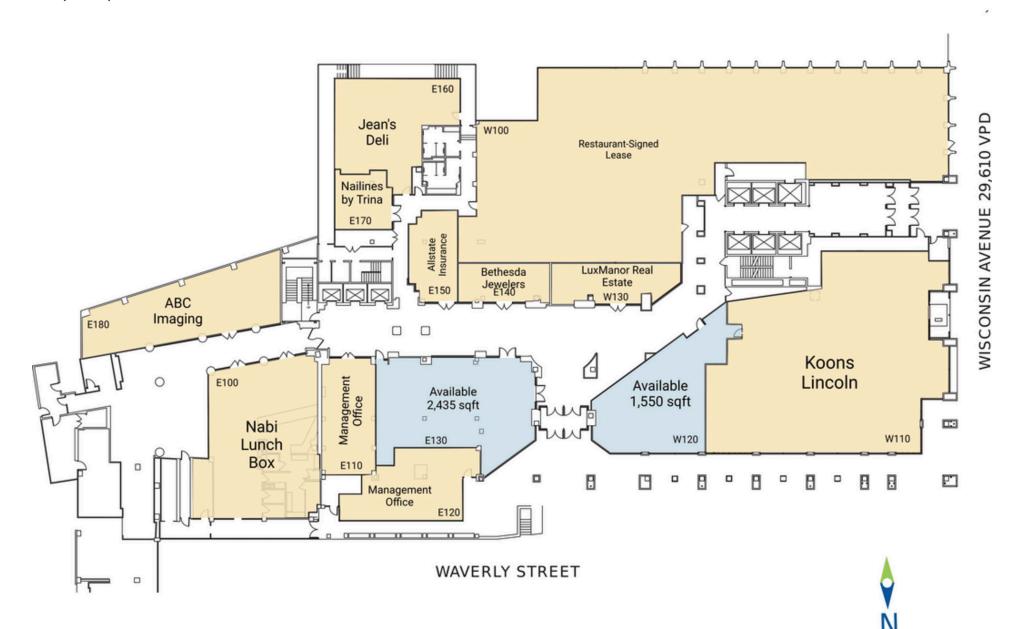

# **SITE PLAN: GROUND FLOOR**

**BETHESDA CROSSING | BETHESDA, MD** 

1,550 - 2,435 SF AVAILABLE