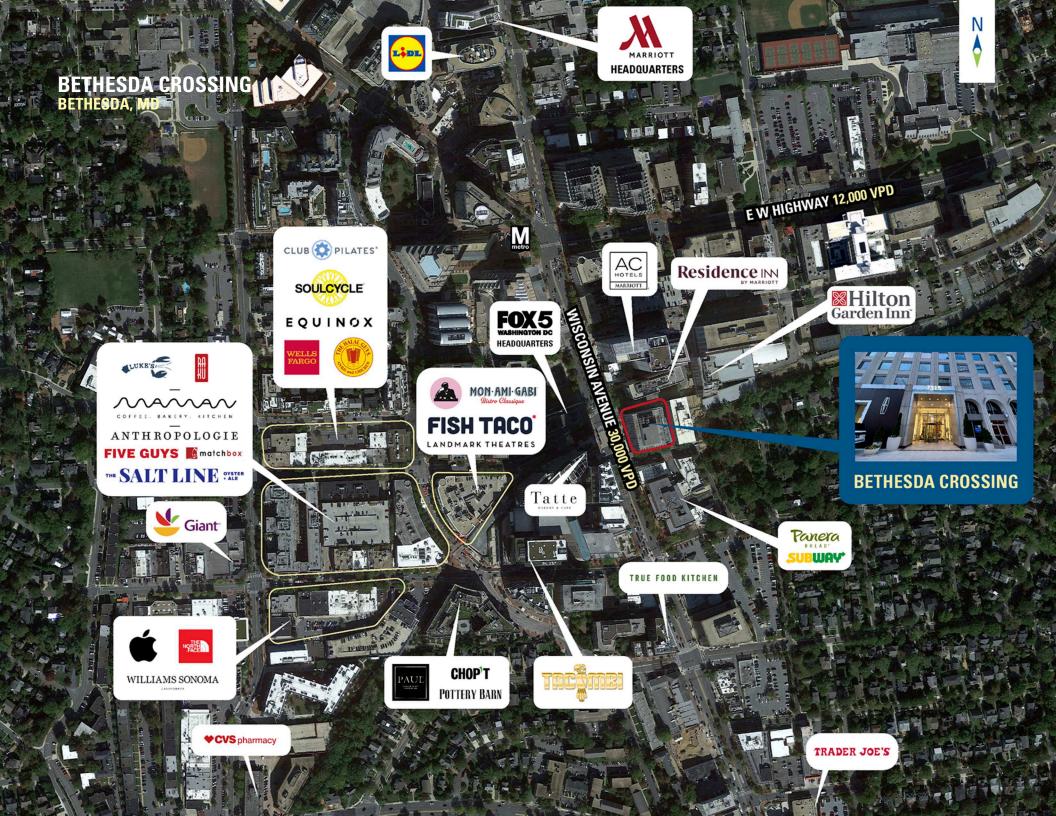

f 700,000 SF of office space as well as 216 hotel rooms
- I Just steps from several major hotel brands, such as Residence Inn by Marriott, Hyatt Regency, and Hilton Garden Inn, Marriott, and AC Hotel

### **DEMOGRAPHICS 2025**

|         |                       | 1 MILE                     | 3 MILES   | 5 MILES   |
|---------|-----------------------|----------------------------|-----------|-----------|
|         | POPULATION            | 27,986                     | 157,432   | 498,504   |
|         | DAYTIME<br>POPULATION | 40,191                     | 115,982   | 250,262   |
| \$      | HOUSEHOLD<br>INCOME   | \$204,646                  | \$237,657 | \$178,645 |
| <u></u> | TRAFFIC COUNTS        | 30,000 on Wisconsin Avenue |           |           |

#### **AREA RETAILERS**















# **SITE PLAN: GROUND FLOOR**

**BETHESDA CROSSING | BETHESDA, MD** 

3,211 - 7,607 SF AVAILABLE

**ELM STREET** 





## 7315 WISCONSIN AVENUE, BETHESDA, MD

Mike Howard | mhoward@rappaportco.com | 571.382.1219
Pat O'Meara | pomeara@rappaportco.com | 571.382.1218
rappaportco.com