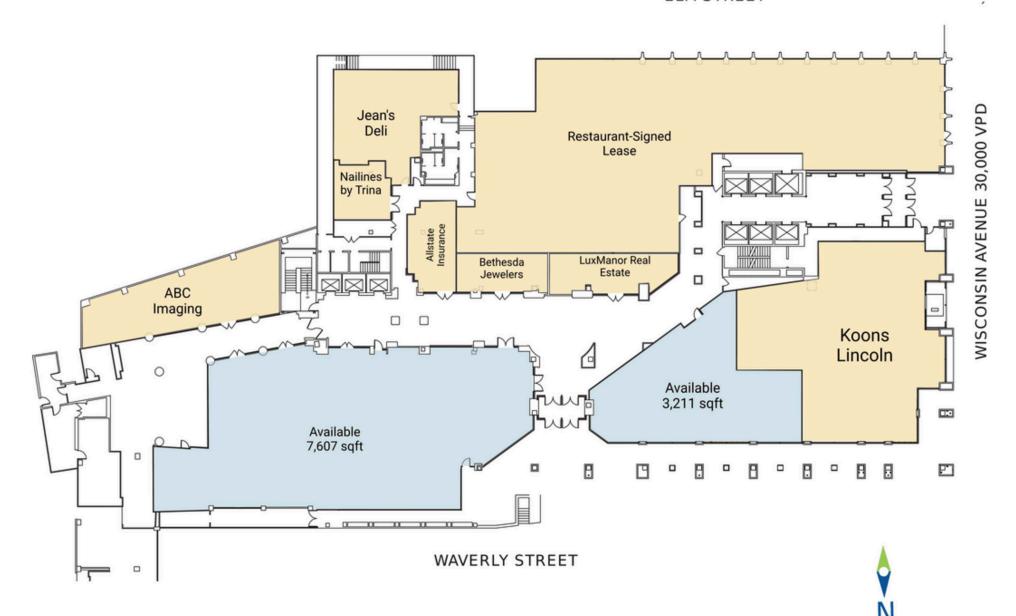

# **SITE PLAN: GROUND FLOOR**

**BETHESDA CROSSING | BETHESDA, MD** 

3,211 - 7,607 SF AVAILABLE

**ELM STREET** 