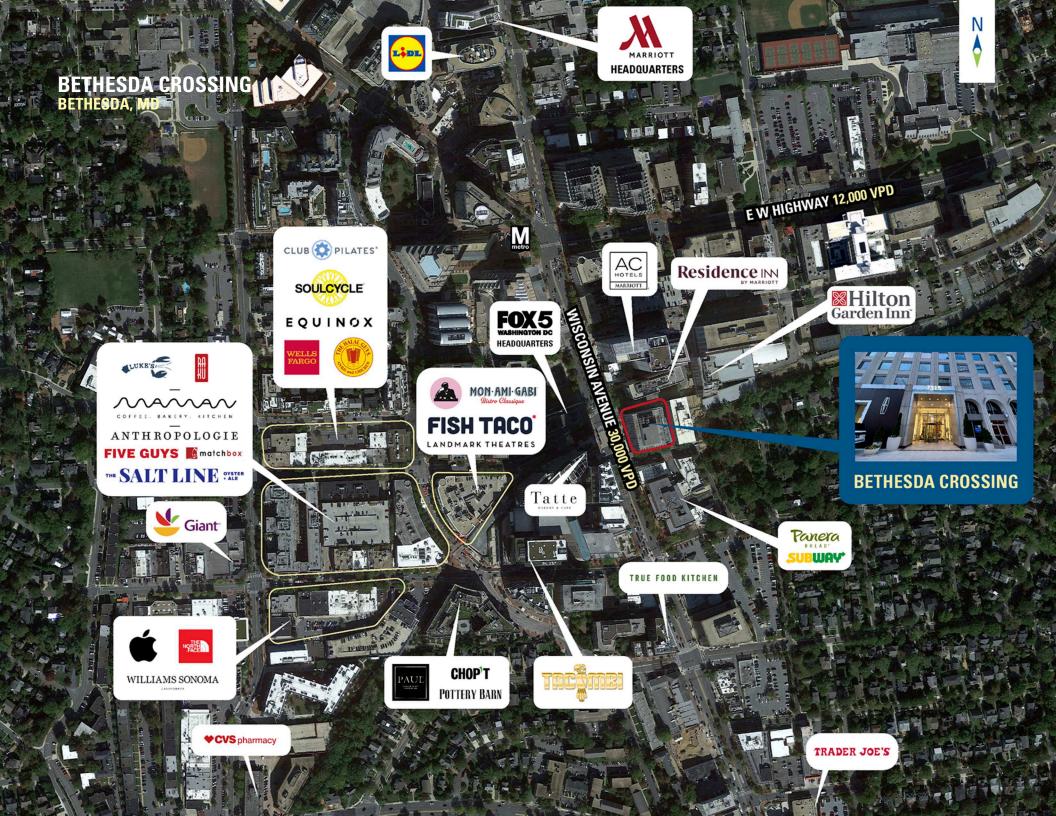

### **DEMOGRAPHICS 2025**

|         |                       | 1 MILE                     | 3 MILES   | 5 MILES   |
|---------|-----------------------|----------------------------|-----------|-----------|
|         | POPULATION            | 27,986                     | 157,432   | 498,504   |
|         | DAYTIME<br>POPULATION | 40,191                     | 115,982   | 250,262   |
| \$      | HOUSEHOLD<br>INCOME   | \$204,646                  | \$237,657 | \$178,645 |
| <u></u> | TRAFFIC COUNTS        | 30,000 on Wisconsin Avenue |           |           |

#### **AREA RETAILERS**