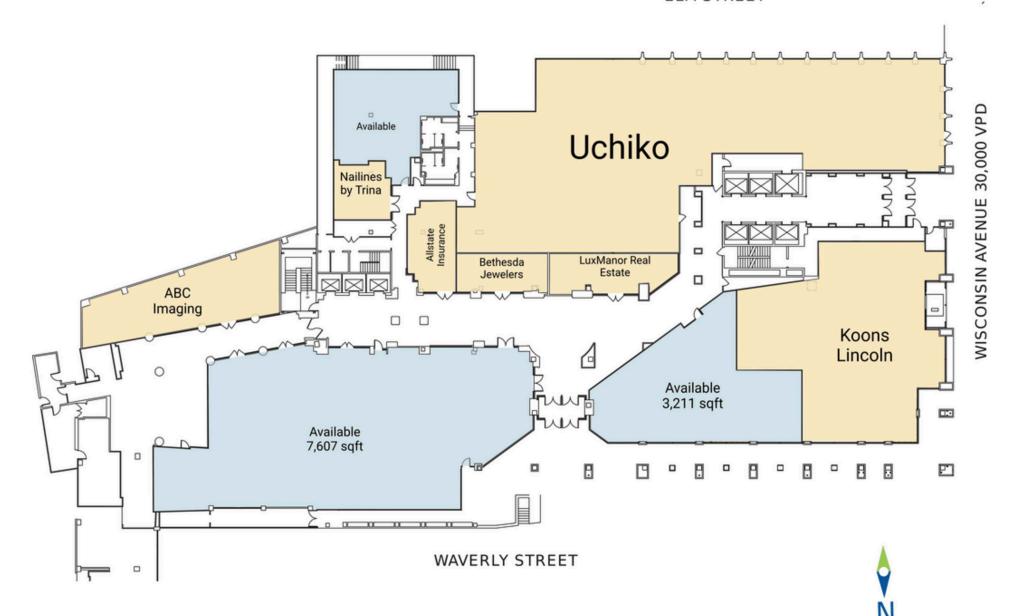

# **SITE PLAN: GROUND FLOOR**

**BETHESDA CROSSING | BETHESDA, MD** 

1,609 - 7,607 SF AVAILABLE

**ELM STREET** 