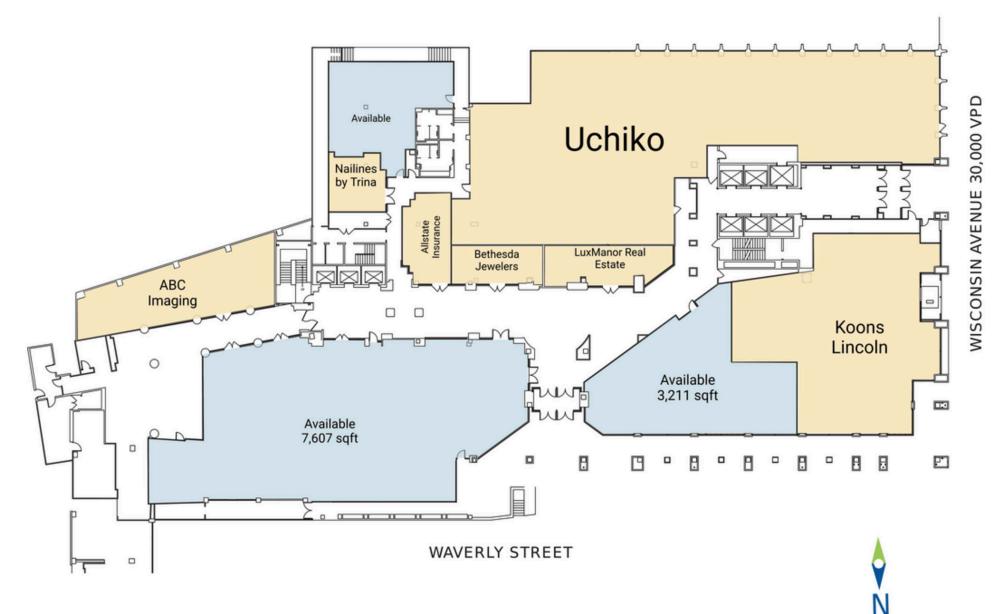

## **AREA RETAILERS**

**SITE PLAN: GROUND FLOOR** BETHESDA CROSSING | BETHESDA, MD 1,609 - 7,607 SF AVAILABLE

ELM STREET