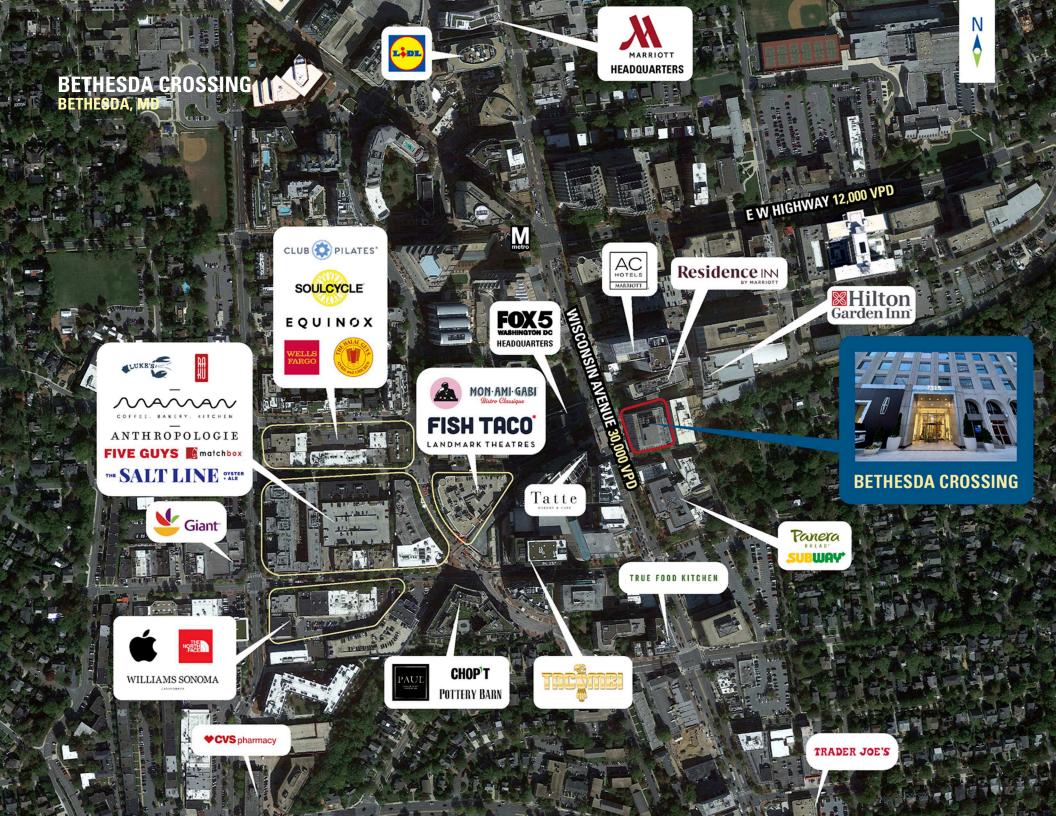

## **AREA RETAILERS**

**SITE PLAN: GROUND FLOOR** BETHESDA CROSSING | BETHESDA, MD 1,609 - 7,607 SF AVAILABLE

ELM STREET